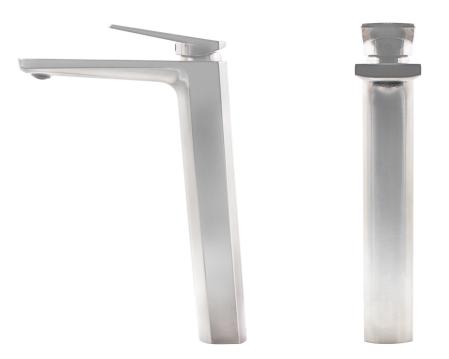

## NBF-005 THIX Single Hole Vessel Bathroom Faucet. Brushed Nickel

| Requested By:      |  |
|--------------------|--|
| Specific Features: |  |

#### STANDARD SPECIFICATIONS:

- Brushed nickel finish
- · Single handle control
- Solid brass construction
- High pressure ceramic cartridge
- Single hole deck mount installation
- Mounting hardware included
- 1.5-inch diameter hole required
- Spout reach: 6.5-inches
- Spout height: 9.25-inches
- cUPC and AB1953 low lead compliant
- ASME A112.18.1-1-2011/CSA B125.1-11
- NSF 61 and NSF 372 certified