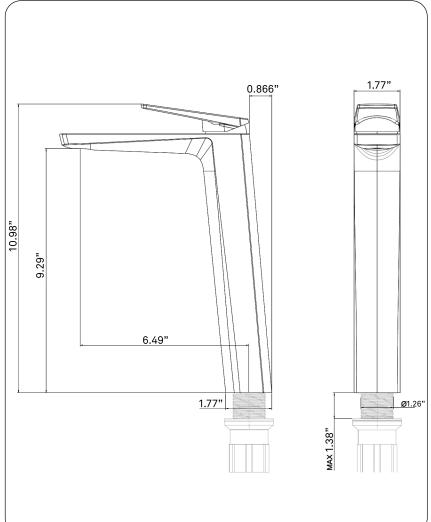

#### STANDARD SPECIFICATIONS:

- Brushed nickel finish
- · Single handle control
- Solid brass construction
- High pressure ceramic cartridge
- Single hole deck mount installation
- Mounting hardware included
- 1.5-inch diameter hole required
- Spout reach: 6.5-inches
- Spout height: 9.25-inches
- cUPC and AB1953 low lead compliant
- ASME A112.18.1-1-2011/CSA B125.1-11
- NSF 61 and NSF 372 certified