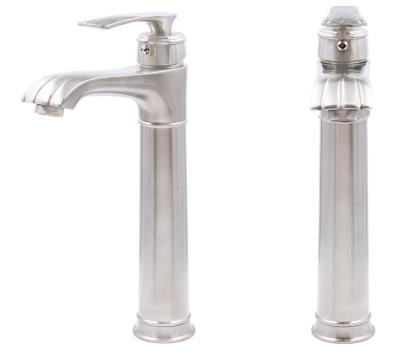

## GF-163BN RANSOM Single Lever Vessel Faucet

| Requested By:      |  |
|--------------------|--|
| Specific Features: |  |

#### **STANDARD SPECIFICATIONS:**

- Vessel faucet with brushed nickel finish
- Single handle control
- Solid brass construction
- High pressure ceramic cartridge
- Single hole deck mount installation
- 1.5-inch diameter hole required
- cUPC and AB1953 low lead compliant
- NSF 61 and NSF 372 certified
- ADA compliant