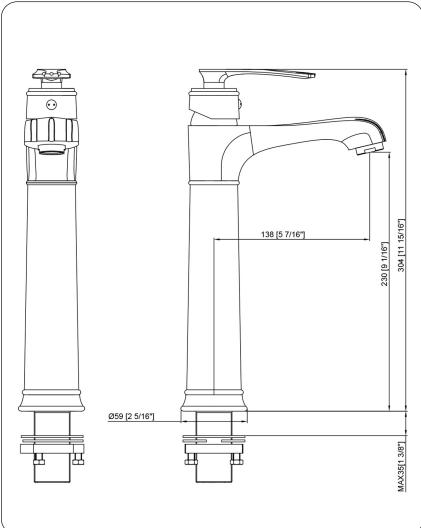

## GF-163BN RANSOM Single Lever Vessel Faucet

| Requested By:      |  |
|--------------------|--|
| Specific Features: |  |

#### **STANDARD SPECIFICATIONS:**

- Vessel faucet with brushed nickel finish
- Single handle control
- Solid brass construction
- High pressure ceramic cartridge
- Single hole deck mount installation
- 1.5-inch diameter hole required
- cUPC and AB1953 low lead compliant
- NSF 61 and NSF 372 certified
- ADA compliant