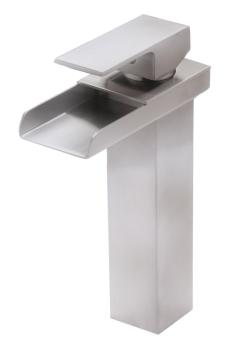

#### GF-135SBN CRAVEN Single Lever Waterfall Lavatory Faucet

Requested By: \_\_\_\_\_

Specific Features: \_\_\_\_\_

### STANDARD SPECIFICATIONS:

- Brushed nickel finish
- Single handle control
- Solid brass construction
- High pressure ceramic cartridge
- Single hole deck mount installation
- Mounting hardware included
- Spout reach: 3.25-inches
- Spout height: 4.75-inches
- 1.5-inch mounting hole diameter
- cUPC and AB1953 low lead compliant
- ASME A112.18.1-1-2011/CSA B125.1-11
- NSF 61 and NSF 372 certified