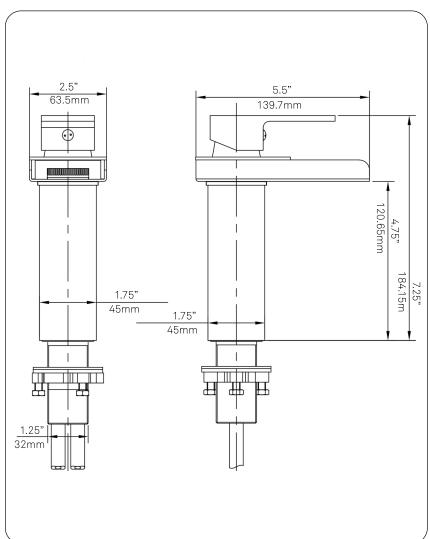

### STANDARD SPECIFICATIONS:

- Brushed nickel finish
- Single handle control
- Solid brass construction
- High pressure ceramic cartridge
- Single hole deck mount installation
- Mounting hardware included
- Spout reach: 3.25-inches
- Spout height: 4.75-inches
- 1.5-inch mounting hole diameter
- cUPC and AB1953 low lead compliant
- ASME A112.18.1-1-2011/CSA B125.1-11
- NSF 61 and NSF 372 certified