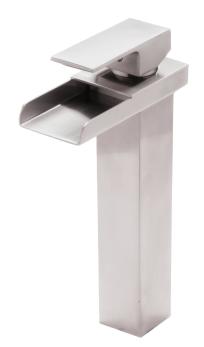

#### GF-135BN CRAVE Single Lever Waterfall Vessel Faucet

Requested By: \_\_\_\_\_

Specific Features: \_\_\_\_\_

## STANDARD SPECIFICATIONS:

- Brushed nickel finish
- Single handle control
- Solid brass construction
- High pressure ceramic cartridge
- Single hole deck mount installation
- Mounting hardware included
- Spout reach: 3.25-inches
- Spout height: 8.5-inches
- 1.5-inch mounting hole diameter
- cUPC and AB1953 low lead compliant
- ASME A112.18.1-1-2011/CSA B125.1-11
- NSF 61 and NSF 372 certified