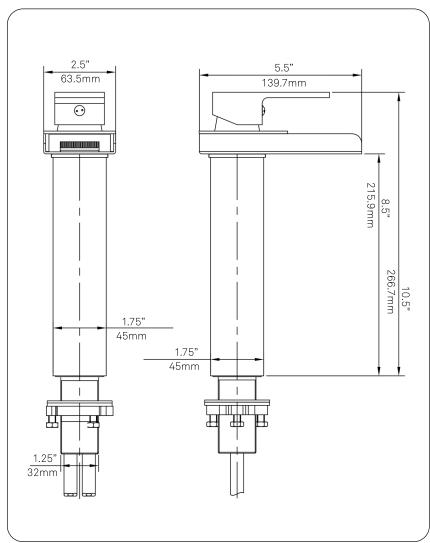

## STANDARD SPECIFICATIONS:

- Brushed nickel finish
- Single handle control
- Solid brass construction
- High pressure ceramic cartridge
- Single hole deck mount installation
- Mounting hardware included
- Spout reach: 3.25-inches
- Spout height: 8.5-inches
- 1.5-inch mounting hole diameter
- cUPC and AB1953 low lead compliant
- ASME A112.18.1-1-2011/CSA B125.1-11
- NSF 61 and NSF 372 certified