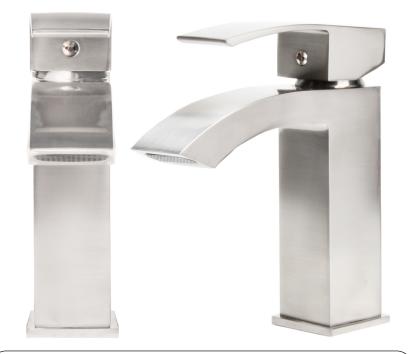

## **GF-123SBN FIGS Lav Faucet Brushed Nickel**

| Requested By:      |  |
|--------------------|--|
| ) 'C' - <b>-</b>   |  |
| Specific Features: |  |

#### STANDARD SPECIFICATIONS:

- Single handle control
- Solid brass construction
- High pressure ceramic cartridge
- Single hole deck mount installation
- Spout reach: 3.5-inches
- Spout height: 3.75-inches
- Overall height: 7-inches
- 1.5-inch mounting hole diameter
- ADA compliant
- cUPC and AB1953 low lead compliant
- NSF 61 and NSF 372 certified