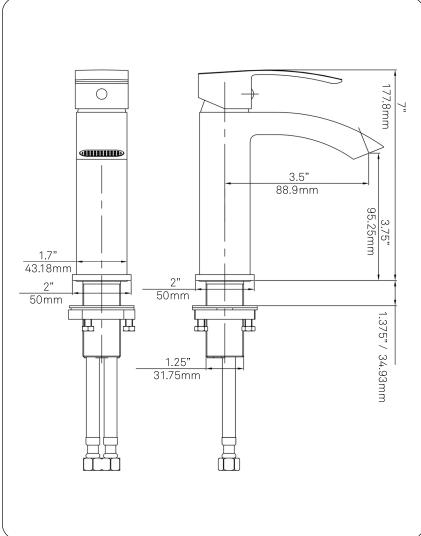

#### STANDARD SPECIFICATIONS:

- Single handle control
- Solid brass construction
- High pressure ceramic cartridge
- Single hole deck mount installation
- Spout reach: 3.5-inches
- Spout height: 3.75-inches
- Overall height: 7-inches
- 1.5-inch mounting hole diameter
- ADA compliant
- cUPC and AB1953 low lead compliant
- NSF 61 and NSF 372 certified