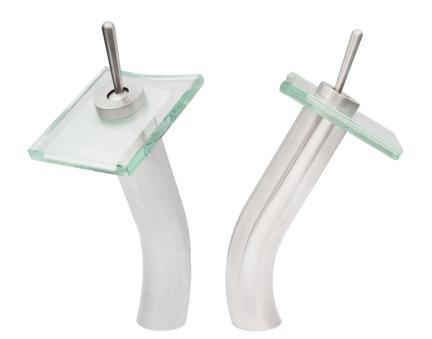

### GF-011BN-C SQUARED Single Lever Waterfall Vessel Faucet

Requested By: \_\_\_\_\_

Specific Features: \_\_\_\_\_

## STANDARD SPECIFICATIONS:

- Brushed nickel finish with clear glass
- Single handle control
- Solid brass construction
- High pressure ceramic cartridge
- Single hole deck mount faucet installation
- 1.5-inch diameter hole required
- Spout height: 7.625-inches
- cUPC and AB1953 low lead compliant
- ASME A112.18.1-1-2011/CSA B125.1-11
- NSF 61 and NSF 372 certified
- WaterSaver option available