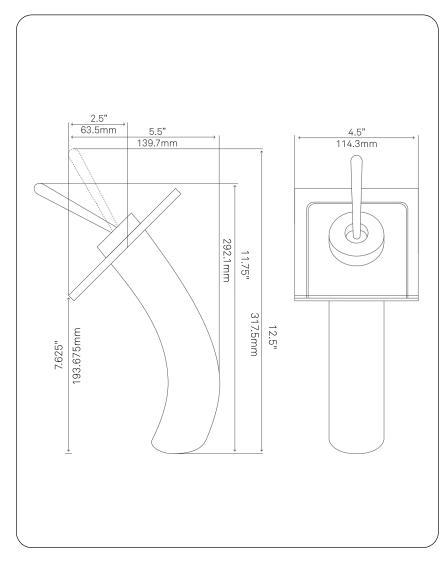

## STANDARD SPECIFICATIONS:

- Brushed nickel finish with clear glass
- Single handle control
- Solid brass construction
- High pressure ceramic cartridge
- Single hole deck mount faucet installation
- 1.5-inch diameter hole required
- Spout height: 7.625-inches
- cUPC and AB1953 low lead compliant
- ASME A112.18.1-1-2011/CSA B125.1-11
- NSF 61 and NSF 372 certified
- WaterSaver option available