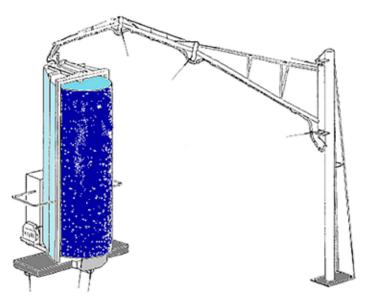

# THE IDEAL SOLUTION FOR THE MONO BRUSH WASHING

Roll Wash is the one-brush system proposed by Ceccato for manual operation. Wash height 4.10 m. Strongly built with galvanized steel, the unit is equipped, unlike the competition, with an articulated arm to easily turn around the vehicle with powercables and water piping for washing operation, in order to avoid cables and pipes being placed disordered on the floor. It ensures safety, less risk of stumbling and facilitating the task of the operator himself. The plant operates on a medium pitch size approx. 17 m x 6 m.

### DIMENSIONS OF UNITS TECHNICAL DATA

| ROLL WASH 4.1                   |       |  |
|---------------------------------|-------|--|
|                                 |       |  |
| Washing bay lenght              | 17 m  |  |
| Washing bay width               | 6 m   |  |
| Machine structure height        | 5,5 m |  |
| Machine structure width         | 2,6 m |  |
| Working machine structure width | 4,1 m |  |