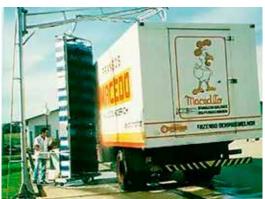

#### **HIGH PERFORMANCE IN REDUCED SPACES**

LFC is the solution for washing fleet of vehicles for public and private transportation to be installed in small available areas. This unit has a capacity of about 30 Vehicles per hour. This simple, although strongly built solution, allows optimal performance an efficient results with an unsurpassed maintenance and management costs. Electromechanical operation with photocells activation, makes really accurate washing, also including some really necessary functions such as "mirrors controls". Modular galvanized structure (painted on request). Complete with 5 control brushes pneumatically controlled (4 vertical brushes and 1 horizontal brush) Wash height 4,5m. The system can be equipped on request with some arches for emollients, wax and eventually drying system.