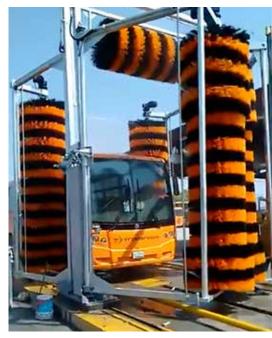

#### **HIGH PERFORMANCE IN REDUCED SPACES**

LFC is the solution for washing fleet of vehicles for public and private transportation to be installed in small available areas. This unit has a capacity of about 30 Vehicles per hour. This simple, although strongly built solution, allows optimal performance an efficient results with an unsurpassed maintenance and management costs. Electromechanical operation with photocells activation, makes really accurate washing, also including some really necessary functions such as "mirrors controls". Modular galvanized structure (painted on request). Complete with 5 control brushes pneumatically controlled (4 vertical brushes and 1 horizontal brush) Wash height 4,5m. The system can be equipped on request with some arches for emollients, wax and eventually drying system.

## DIMENSIONS OF UNITS TECHNICAL DATA

| LFC                             |        |  |
|---------------------------------|--------|--|
| LFC 545                         |        |  |
| Number of vertical brushes      | 4      |  |
| Number of horizontal brushes    | 1      |  |
| Washing bay lenght              | 7,5 m  |  |
| Washing bay width               | 6,5 m  |  |
| Machine structure height        | 5,6 m  |  |
| Machine structure width         | 4,55 m |  |
| Working machine structure width | 6,5 m  |  |