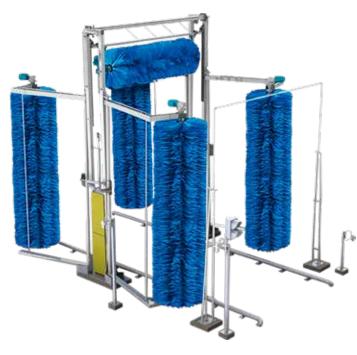

#### **HIGH PERFORMANCE IN REDUCED SPACES**

LFC is the solution for washing fleet of vehicles for public and private transportation to be installed in small available areas. This unit has a capacity of about 30 Vehicles per hour. This simple, although strongly built solution, allows optimal performance an efficient results with an unsurpassed maintenance and management costs. Electromechanical operation with photocells activation, makes really accurate washing, also including some really necessary functions such as "mirrors controls". Modular galvanized structure (painted on request). Complete with 5 control brushes pneumatically controlled (4 vertical brushes and 1 horizontal brush) Wash height 4,5m. The system can be equipped on request with some arches for emollients, wax and eventually drying system.

## DIMENSIONS OF UNITS TECHNICAL DATA

| LFC                             |        |  |
|---------------------------------|--------|--|
| LFC 545                         |        |  |
| Number of vertical brushes      | 4      |  |
| Number of horizontal brushes    | 1      |  |
| Washing bay lenght              | 7,5 m  |  |
| Washing bay width               | 6,5 m  |  |
| Machine structure height        | 5,6 m  |  |
| Machine structure width         | 4,55 m |  |
| Working machine structure width | 6,5 m  |  |