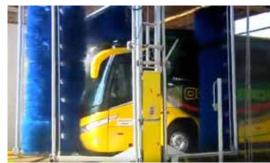

#### **HIGH PERFORMANCE IN REDUCED SPACES**

LFC is the solution for washing fleet of vehicles for public and private transportation to be installed in small available areas. This unit has a capacity of about 30 Vehicles per hour. This simple, although strongly built solution, allows optimal performance an efficient results with an unsurpassed maintenance and management costs. Electromechanical operation with photocells activation, makes really accurate washing, also including some really necessary functions such as "mirrors controls". Modular galvanized structure (painted on request). Complete with 5 control brushes pneumatically controlled (4 vertical brushes and 1 horizontal brush) Wash height 4,5m. The system can be equipped on request with some arches for emollients, wax and eventually drying system.

## DIMENSIONS OF UNITS TECHNICAL DATA

| LFC                             |        |  |
|---------------------------------|--------|--|
| LFC 545                         |        |  |
| Number of vertical brushes      | 4      |  |
| Number of horizontal brushes    | 1      |  |
| Washing bay lenght              | 7,5 m  |  |
| Washing bay width               | 6,5 m  |  |
| Machine structure height        | 5,6 m  |  |
| Machine structure width         | 4,55 m |  |
| Working machine structure width | 6,5 m  |  |