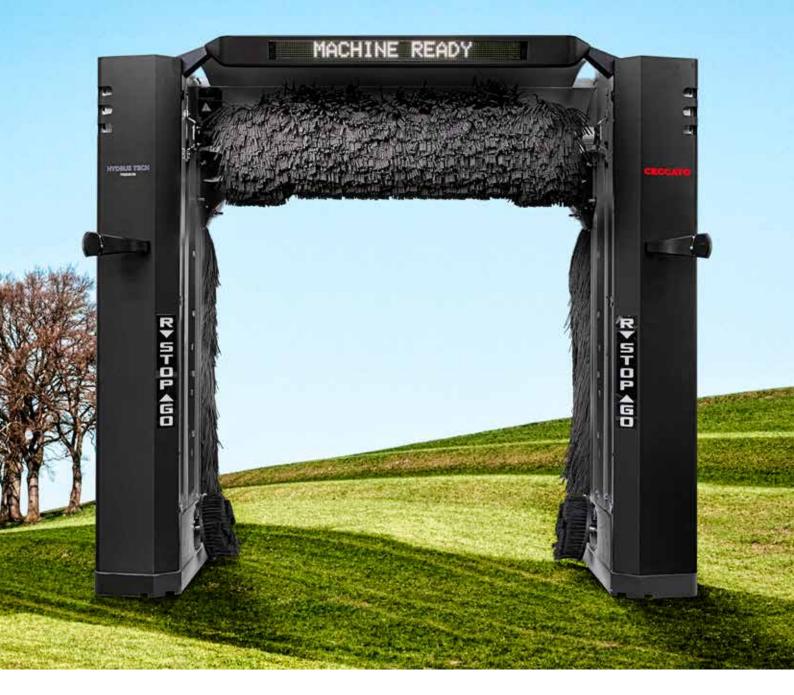

#### THE DESIGN SOLID AND COMPACT

App on mobile or tablet for remote monitoring

Integrated ADSL connection

The solid structure and the reliability of the Hydrus Tech is mainly thanks to the development of the machine without the use of welding in assembly.

For a compact, robust system, with a functional and minimalist yet distinctive design.

#### THE NEW TOP DISPLAY CLEAR AND SIMPLE

The **LED frontal display** shows all the washing phases of the washing cycle; it can show promotions chosen by the owner of the carwash station, and it shows useful information in case the machine would be left operating in self-service.

The **display on the columns** of the machine adopts backlit icons to easily drive the client exactly in position to start the washing cycle. The real essence of excellence

YDRUS

**TECH 2.0** 