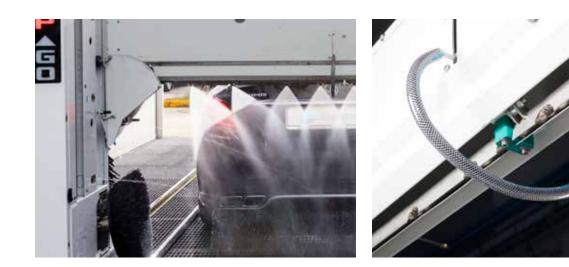

#### **PROFILE CONTROL TECH** SENSITIVE INTELLIGENCE

Discontinued contour with oscillating brush pressure

In the Hydrus Tech 2.0 a **Profile Control Tech has been implemented as a standard feature: the profile of the vehicle is contoured in detail.** The result is a more accurate washing quality with the combination of the reduced washing time mainly thanks to the introduction of INVERTERS for the control of the brushes. **The delicate touch** of the brushes is guaranteed even at high speeds.