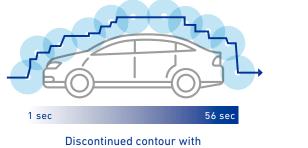

#### **PROFILE CONTROL TECH** SENSITIVE INTELLIGENCE

Discontinued contour with oscillating brush pressure

In the Hydrus Tech 2.0 a **Profile Control Tech has been implemented as a standard feature: the profile of the vehicle is contoured in detail.** The result is a more accurate washing quality with the combination of the reduced washing time mainly thanks to the introduction of INVERTERS for the control of the brushes. **The delicate touch** of the brushes is guaranteed even at high speeds.