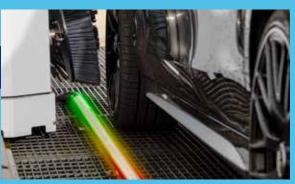

#### LED WHEELGUIDES

For a fast and intuitive positioning of the vehicle and for a modern scenic effect.