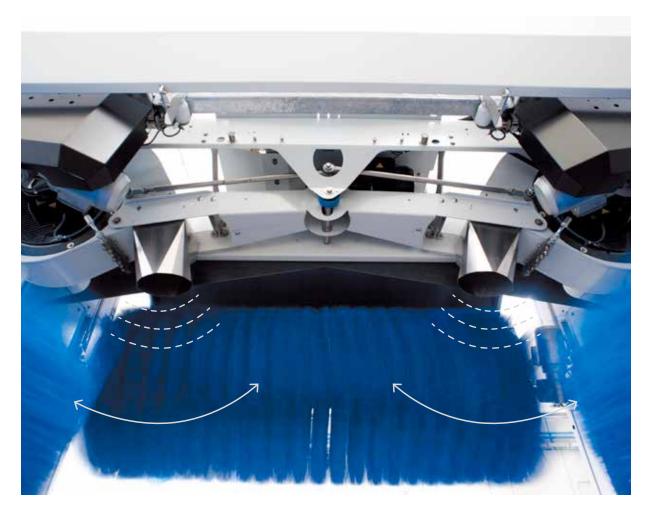

#### AIR PLUS VERSION SYNCHRONOUS MOVEMENT AS ADDED VALUE

The **rotation of the water and air** supply systems is the winning solution to improve the washing and drying results.

The high pressure sprayed with a synchronous movement, not only gives the client a marvelous perception of quality.

The top dryers generate **oscillating air flows with an elliptical trejectory** optimal for the natural flow of the water on the car and so down on the ground: this guarantees a great combination between wash and dry.

The **combined and synchronized action of the rotation/translation** and the possibility to **customize the speed** of the air plus system, determine an effective, safe and appreciated washing/drying result.