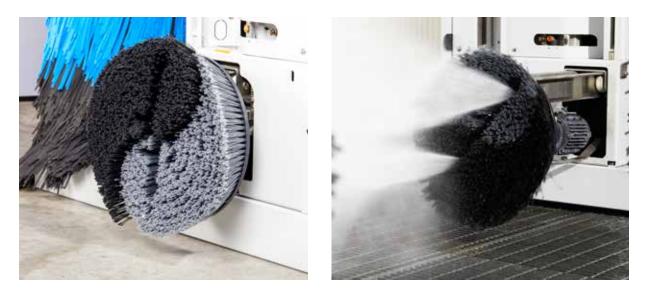

#### WHEEL MASTER POWER AND LIGHT TOUCH

**The Wheel Master** is developed to wash the wheels, the side of the car and all lower parts of the vehicles. Operated by **two high pressure nozzles**, thanks to a great combination between power of the high pressure and the softness of the brush, Wheel Master guarantees an **excellent washing result even in difficult spots.** 

**Completely designed in stainless steel**, Wheel Master supports **different combinations:** only detergent supply, only high pressure, only brushes, or a combination of those.

The rim chemical is sprayed with the same nozzles of the high pressure resulting on a more accurate delivering of the chemical on the rim.