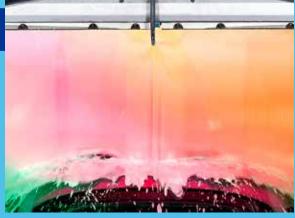

#### COLOURED WATERFOAM

A LED foamed waterfall creates a modern futuristic effect on the car. The thick foam covers completely the vehicle giving a scenic look especially thanks to the customizable colored LED.