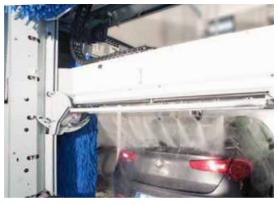

#### SHAPE FIT SYSTEM

NEW

Shape Fit System has been developed in order to **reach the spots that in the past were impossible to reach** (under the spoilers, and very angled back windshields). Thanks to the inclination of the vertical brushes, not only outwards, but even towards the front of the car, **the washing result even with very inclined back windshileds is guaranteed.** 