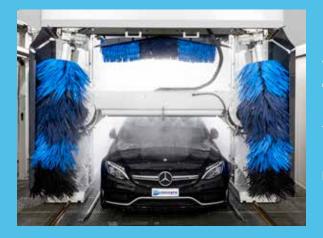

#### WASHING PERFORMANCE HYDRUS TECH 2.0

PREMIUM

#### PREMIUM VERSION CONTOURING THE VEHICLE

This version is characterized by the **horizontal high pressure**, wash and drying phases being contoured on the car. The water jets and the air flows are directed by an **asymmetrical deflector to be able to perfectly follow the vehicle's shape** also in the front and in the back of the car.