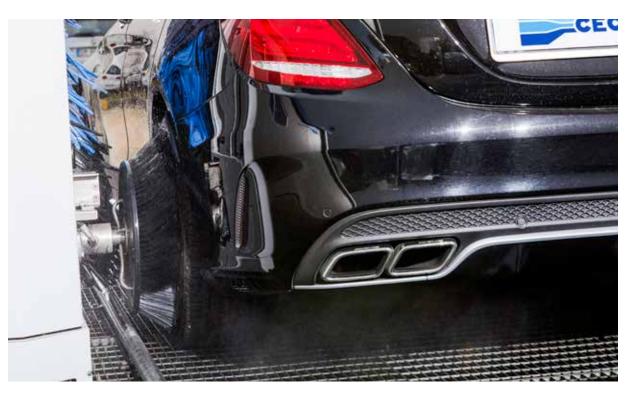

#### WHEEL MASTER POWER AND LIGHT TOUCH

**The Wheel Master** is developed to wash the wheels, the side of the car and all lower parts of the vehicles. Operated by **two high pressure nozzles**, thanks to a great combination between power of the high pressure and the softness of the brush, Wheel Master guarantees an **excellent washing result even in difficult spots.** 

**Completely designed in stainless steel**, Wheel Master supports **different combinations:** only detergent supply, only high pressure, only brushes, or a combination of those.

The rim chemical is sprayed with the same nozzles of the high pressure resulting on a more accurate delivering of the chemical on the rim.