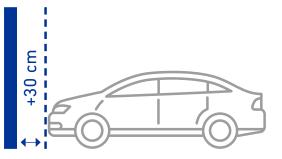

#### **COMPACT DIMENSIONS** GREAT PERFORMANCE IN NARROW SPACE

The compact dimensions of the machine enables the **optimization of the spaces** in the washing bays and facilitate the **installation in narrow or pre-existing sites**: thanks to the bending foam arms, the space can be reduced by 30 cm more.