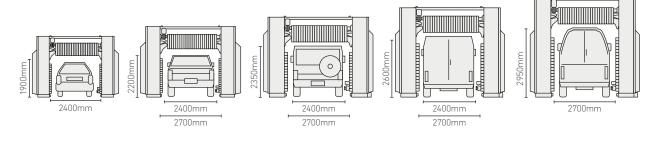

#### MACHINE DIMENSIONS TECHNICAL DATA

|                            | HYDRUS TECH STD               |          |          |          | HYDRUS TECH LARGE             |          |          |          |
|----------------------------|-------------------------------|----------|----------|----------|-------------------------------|----------|----------|----------|
|                            | mod. 190                      | mod. 220 | mod. 240 | mod. 260 | mod. 220                      | mod. 240 | mod. 260 | mod. 295 |
| Machine width              | 3990 (including splashguards) |          |          |          | 4290 (including splashguards) |          |          |          |
| Machine lenght             | 2210 with brushes and display |          |          |          | 2210 with brushes and display |          |          |          |
| Machine height             | 2830                          | 3065     | 3215     | 3430     | 3065                          | 3215     | 3430     | 3780     |
| Max passing width          | 2400                          |          |          |          | 2700                          |          |          |          |
| Max vehicle width          | 2100                          |          |          |          | 2400                          |          |          |          |
| Max vehicle passing height | 1900                          | 2200     | 2350     | 2600     | 2200                          | 2350     | 2600     | 2950     |

#### **DRIVE THROUGH DIMENSIONS**