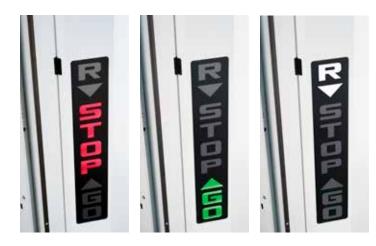

#### THE NEW TOP DISPLAY CLEAR AND SIMPLE

The **LED frontal display** shows all the washing phases of the washing cycle; it can show promotions chosen by the owner of the carwash station, and it shows useful information in case the machine would be left operating in self-service.

The **display on the columns** of the machine adopts backlit icons to easily drive the client exactly in position to start the washing cycle. The real essence of excellence

YDRUS

**TECH 2.0** 