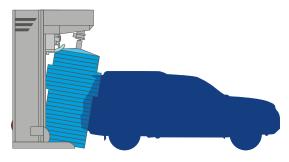

#### THE DESIGN SOLID AND COMPACT

App on mobile or tablet for remote monitoring

Integrated ADSL connection

The solid structure and the reliability of the Hydrus Tech is mainly thanks to the development of the machine without the use of welding in assembly.

For a compact, robust system, with a functional and minimalist yet distinctive design.