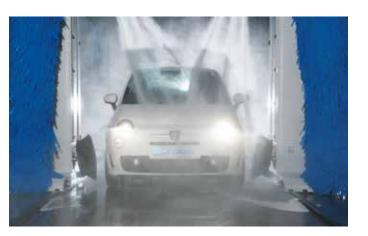

#### PREMIUM VERSION CONTOURING THE VEHICLE

This version is characterized by the **horizontal high pressure**, wash and drying phases being contoured on the car. The water jets and the air flows are directed by an **asymmetrical deflector to be able to perfectly follow the vehicle's shape** also in the front and in the back of the car.