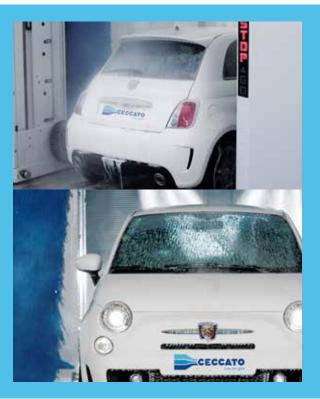

#### SHAPE FIT SYSTEM

NEW

Shape Fit System has been developed in order to **reach the spots that in the past were impossible to reach** (under the spoilers, and very angled back windshields). Thanks to the inclination of the vertical brushes, not only outwards, but even towards the front of the car, **the washing result even with very inclined back windshileds is guaranteed.** 