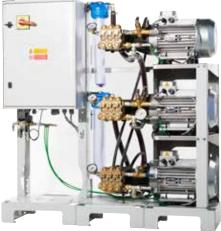

#### COMPACT HIGH PRESSURE PUMPS ADDED VALUE

The high pressure pumps are built in a rack **assembled in the factory,** with the goal to **minimize space** and giving a nice look not only to the machine.

This rack reduces installation time and saves space for other tools in the technical room.

Free Touch pump rack example