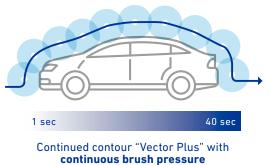

#### **PROFILE CONTROL TECH** SENSITIVE INTELLIGENCE

Discontinued contour with oscillating brush pressure

In the Hydrus Tech 2.0 a **Profile Control Tech has been implemented as a standard feature: the profile of the vehicle is contoured in detail.** The result is a more accurate washing quality with the combination of the reduced washing time mainly thanks to the introduction of INVERTERS for the control of the brushes. **The delicate touch** of the brushes is guaranteed even at high speeds.