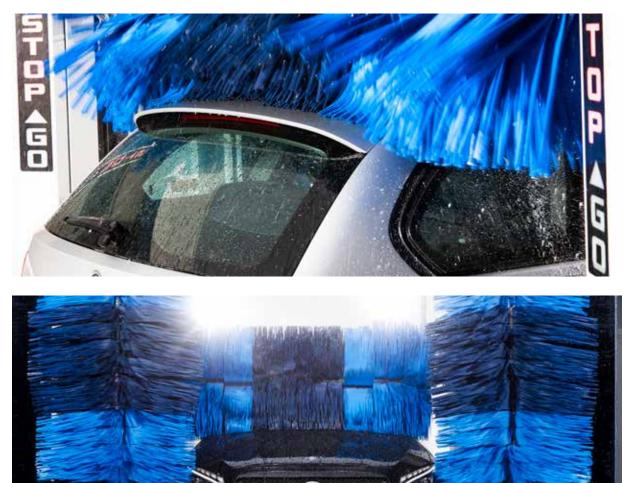

#### SHAPE FIT SYSTEM

NEW

Shape Fit System has been developed in order to **reach the spots that in the past were impossible to reach** (under the spoilers, and very angled back windshields). Thanks to the inclination of the vertical brushes, not only outwards, but even towards the front of the car, **the washing result even with very inclined back windshileds is guaranteed.** 

#### PREMIUM VERSION CONTOURING THE VEHICLE

This version is characterized by the **horizontal high pressure**, wash and drying phases being contoured on the car. The water jets and the air flows are directed by an **asymmetrical deflector to be able to perfectly follow the vehicle's shape** also in the front and in the back of the car.