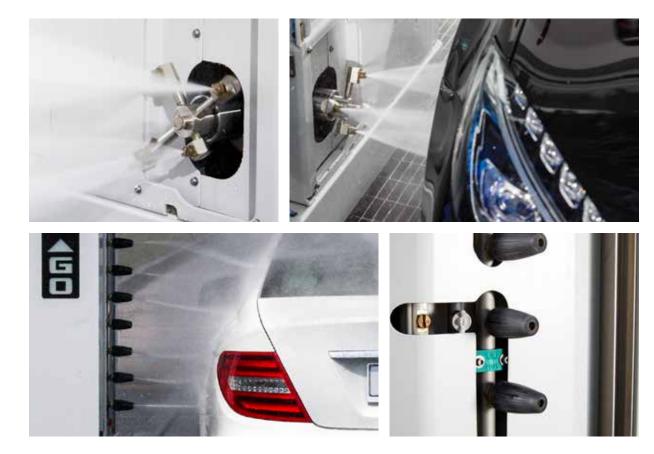

#### WHEEL MASTER POWER AND LIGHT TOUCH

**The Wheel Master** is developed to wash the wheels, the side of the car and all lower parts of the vehicles. Operated by **two high pressure nozzles**, thanks to a great combination between power of the high pressure and the softness of the brush, Wheel Master guarantees an **excellent washing result even in difficult spots.** 

**Completely designed in stainless steel**, Wheel Master supports **different combinations:** only detergent supply, only high pressure, only brushes, or a combination of those.

The rim chemical is sprayed with the same nozzles of the high pressure resulting on a more accurate delivering of the chemical on the rim.

#### **FREETOUCH** THE EVOLUTION OF THE REAL TOUCH-LESS THE PAST HAS BECOME THE FUTURE

**Inclined rotating nozzles** working at 70 bar covering all the surface of the car in order to **guarantee a very good washing result** even without the brushes. **The supply of two emollients** (acid/alcaline) and an excellent programming of the supply/reaction of the empollients, enables to **remove the very heavy dirt on the vehicle.** Possibility also to install a high pressure wheelwasher without brush or the traditional wheelmaster.