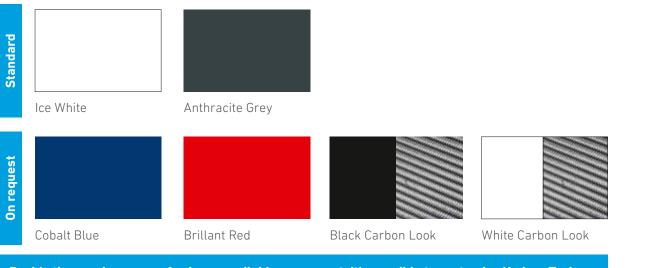

#### **AVAILABLE COLOURS**

Beside the regular range of colours available on request, it's possible to customize Hydrus Tech 2.0 with other on request colours (to be chosen within the RAL range of colours approved).