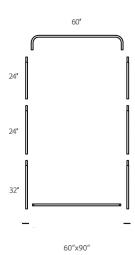

## 5FT

Connect numbered tubes together.

Snap tubes together.

Screw foot to tube with threaded bottom.

Cover frame with fabric graphic.

To assemble, secure the longest vertical poles onto the pair of feet using the included allen wrench. Add the bottom horizontal support pole and secure. Snap on the remaining vertical poles, then top frame with the curved bar to complete. Tilt or lay down EZSTAND to swiftly drape with the pillowcase graphic. Using the industrial-sized zipper, zip underneath the bottom support pole, maximizing fabric tension.