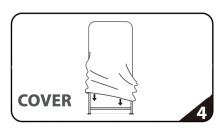

## 5FT

Connect numbered tubes together.

Snap tubes together.

Screw foot to tube with threaded bottom.

Cover frame with fabric graphic.

To assemble, secure the longest vertical poles onto the pair of feet using the included allen wrench. Add the bottom horizontal support pole and secure. Snap on the remaining vertical poles, then top frame with the curved bar to complete. Tilt or lay down EZSTAND to swiftly drape with the pillowcase graphic. Using the industrial-sized zipper, zip underneath the bottom support pole, maximizing fabric tension.