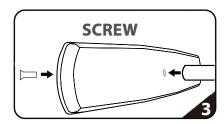

## 5FT

Connect numbered tubes together.

Snap tubes together.

Screw foot to tube with threaded bottom.

Cover frame with fabric graphic.

To assemble, secure the longest vertical poles onto the pair of feet using the included allen wrench. Add the bottom horizontal support pole and secure. Snap on the remaining vertical poles, then top frame with the curved bar to complete. Tilt or lay down EZSTAND to swiftly drape with the pillowcase graphic. Using the industrial-sized zipper, zip underneath the bottom support pole, maximizing fabric tension.