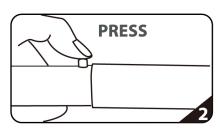

## 5FT

Connect numbered tubes together.

Snap tubes together.

Screw foot to tube with threaded bottom.

Cover frame with fabric graphic.

To assemble, secure the longest vertical poles onto the pair of feet using the included allen wrench. Add the bottom horizontal support pole and secure. Snap on the remaining vertical poles, then top frame with the curved bar to complete. Tilt or lay down EZSTAND to swiftly drape with the pillowcase graphic. Using the industrial-sized zipper, zip underneath the bottom support pole, maximizing fabric tension.