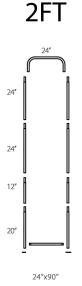

## Fabric Banner Stand, 2FT, 3FT, 4FT, and 5FT

SETUP INSTRUCTIONS



## 3FT



## 4FT



## 5FT





Connect numbered tubes together.



Snap tubes together.



Screw foot to tube with threaded bottom.



Cover frame with fabric graphic.

To assemble, secure the longest vertical poles onto the pair of feet using the included allen wrench. Add the bottom horizontal support pole and secure. Snap on the remaining vertical poles, then top frame with the curved bar to complete. Tilt or lay down EZSTAND to swiftly drape with the pillowcase graphic. Using the industrial-sized zipper, zip underneath the bottom support pole, maximizing fabric tension.