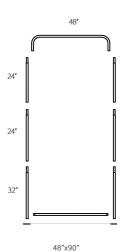

## Fabric Banner Stand, 2FT, 3FT, 4FT, and 5FT

SETUP INSTRUCTIONS



## 3FT



## 4FT



## 5FT





Connect numbered tubes together.



Snap tubes together.



Screw foot to tube with threaded bottom.



Cover frame with fabric graphic.

To assemble, secure the longest vertical poles onto the pair of feet using the included allen wrench. Add the bottom horizontal support pole and secure. Snap on the remaining vertical poles, then top frame with the curved bar to complete. Tilt or lay down EZSTAND to swiftly drape with the pillowcase graphic. Using the industrial-sized zipper, zip underneath the bottom support pole, maximizing fabric tension.