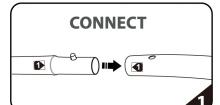

## 5FT

Connect numbered tubes together.

Snap tubes together.

Screw foot to tube with threaded bottom.

Cover frame with fabric graphic.

To assemble, secure the longest vertical poles onto the pair of feet using the included allen wrench. Add the bottom horizontal support pole and secure. Snap on the remaining vertical poles, then top frame with the curved bar to complete. Tilt or lay down EZSTAND to swiftly drape with the pillowcase graphic. Using the industrial-sized zipper, zip underneath the bottom support pole, maximizing fabric tension.