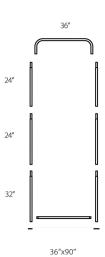

## Fabric Banner Stand, 2FT, 3FT, 4FT, and 5FT

SETUP INSTRUCTIONS



## 3FT



## 4FT



## 5FT





Connect numbered tubes together.



Snap tubes together.



Screw foot to tube with threaded bottom.



Cover frame with fabric graphic.

To assemble, secure the longest vertical poles onto the pair of feet using the included allen wrench. Add the bottom horizontal support pole and secure. Snap on the remaining vertical poles, then top frame with the curved bar to complete. Tilt or lay down EZSTAND to swiftly drape with the pillowcase graphic. Using the industrial-sized zipper, zip underneath the bottom support pole, maximizing fabric tension.