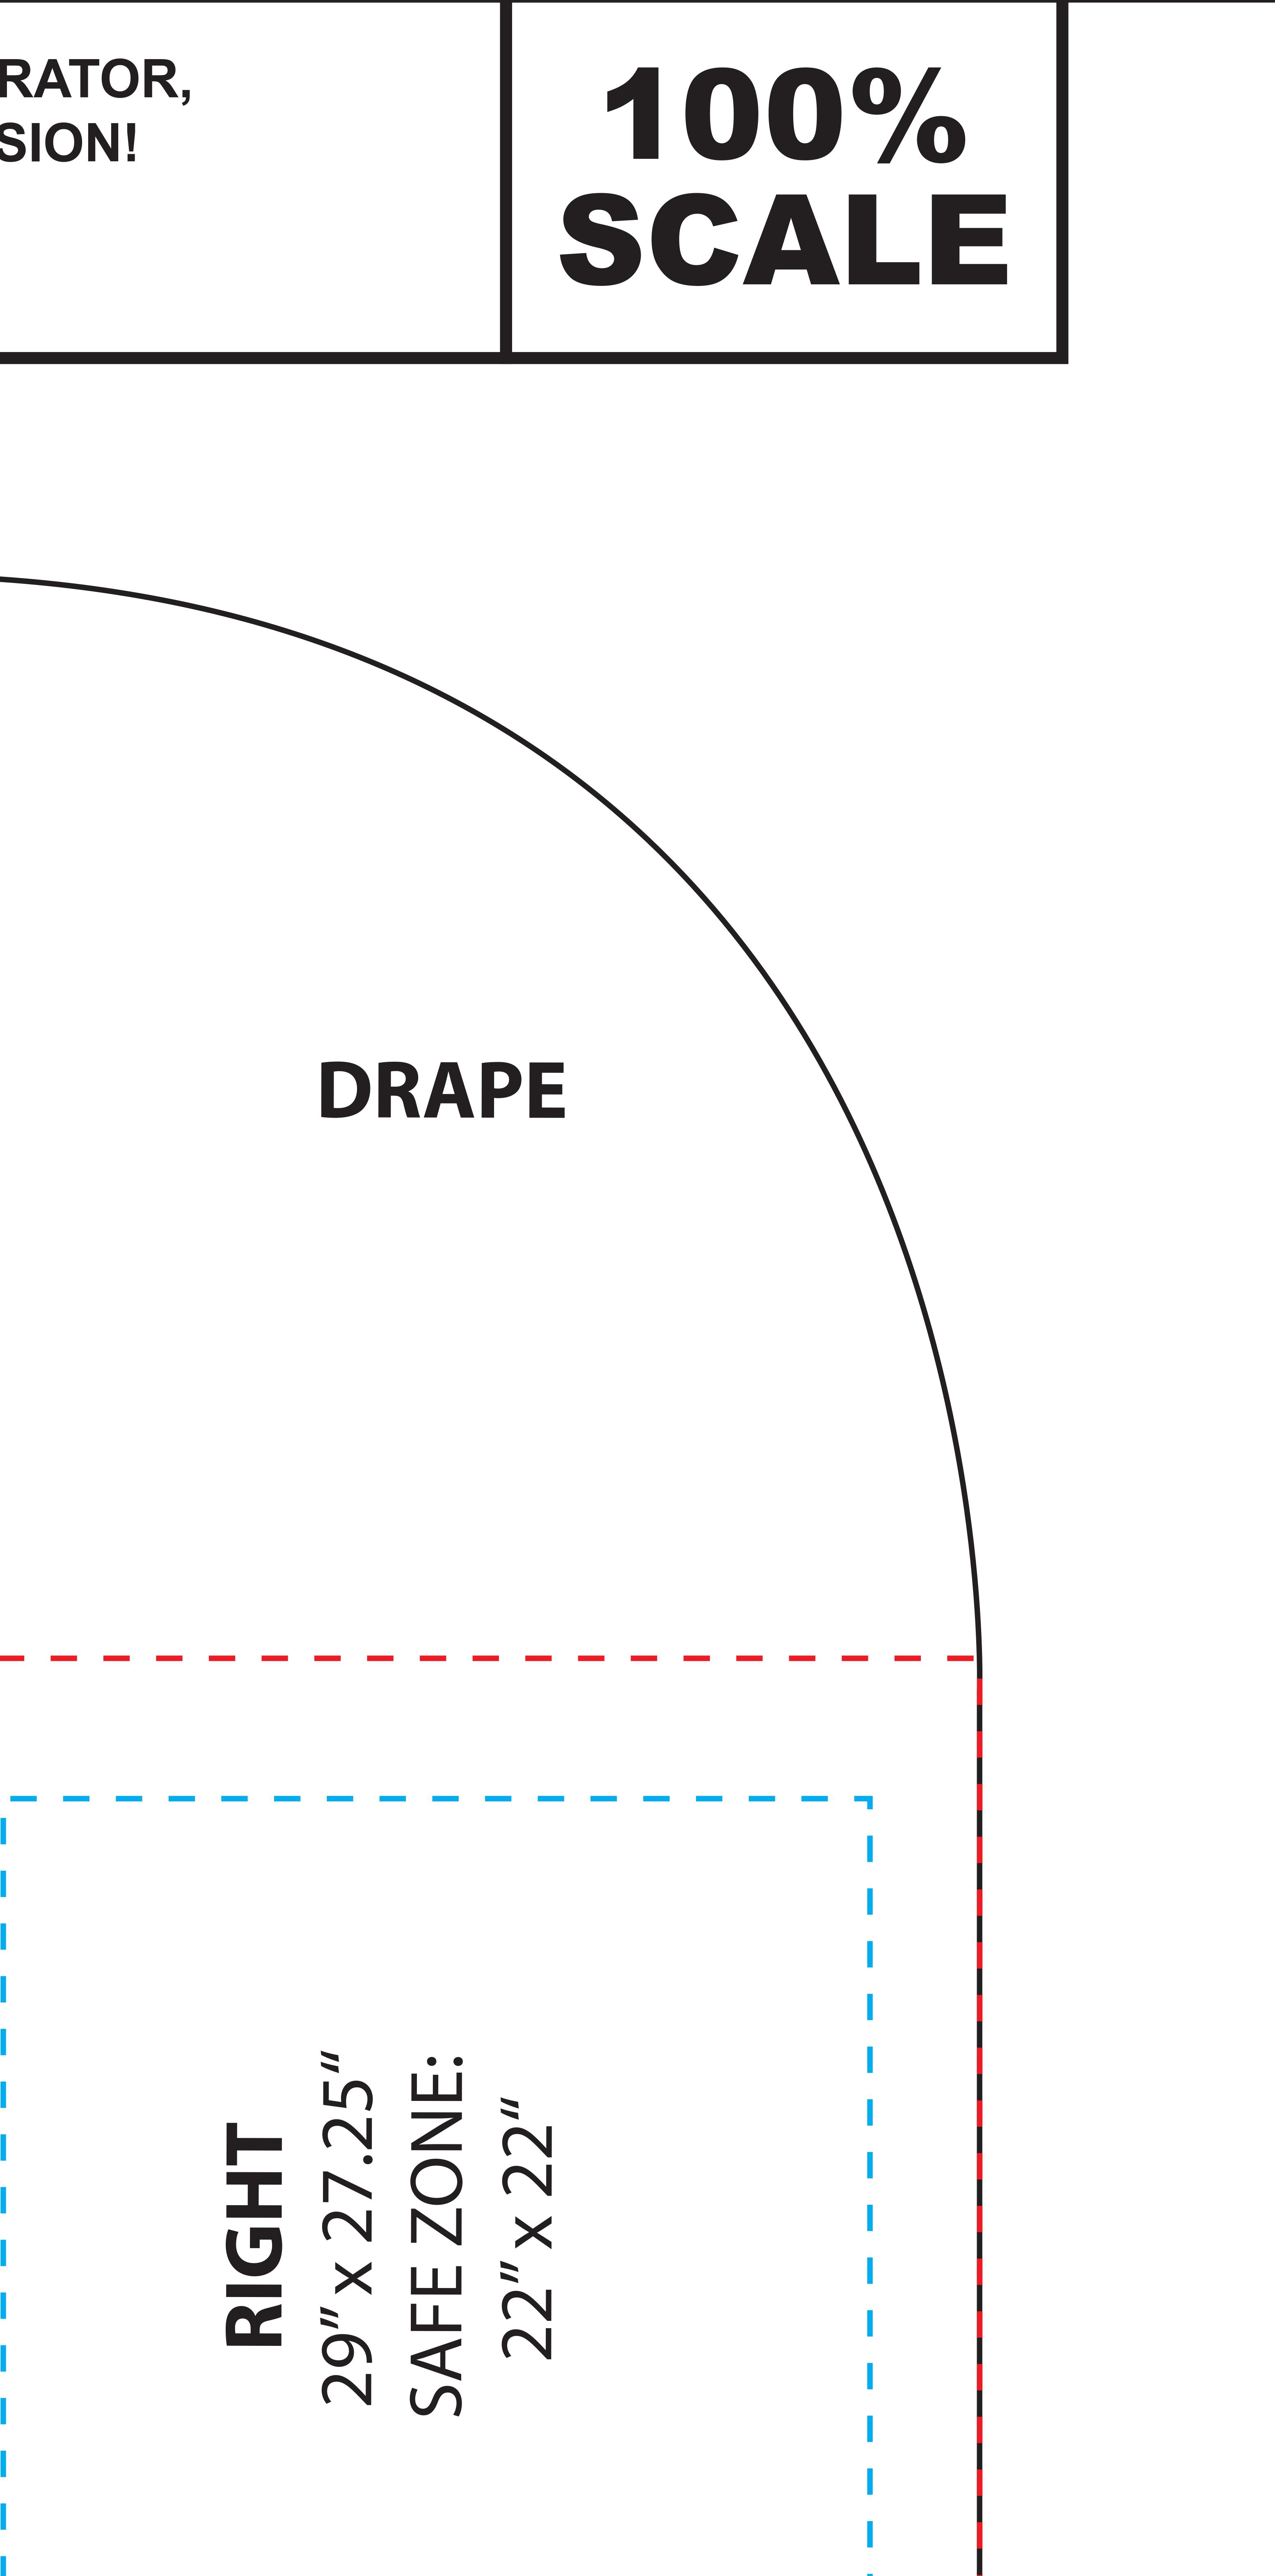

## **4 SIDED TAB** FULL GRAPHIC DIMENSIC

TOP: 72"x.

THIS TEMPLATE MAY BE EDITED AND SAVED IN ADOBE ILLUSTRATOR, FEEL FREE TO PLACE YOUR ARTWORK INTO IT FOR SUBMISSION! SEE ARTWORK GUIDELINES ON OUR WEBSITE: http://www.godfreygroup.com/graphic-specifications.php

| <b>AREA</b><br>27.5"<br>66" x 19.75"         |  |  |
|----------------------------------------------|--|--|
| <b>BLE THROW</b><br>ONS: 126.5" x 84"<br>29" |  |  |