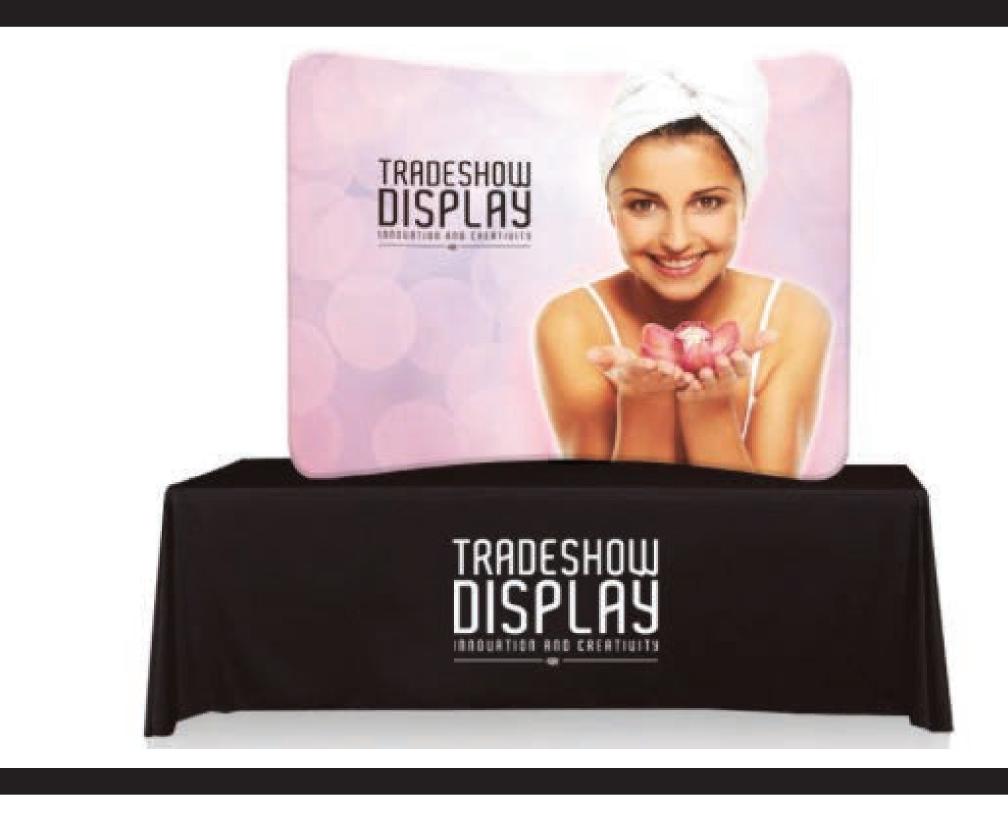

## TCW-T6-II

Tensioned fabric 6' Curve Table Top Package with w/ dye sub printed fabric graphic and carry bag.

THIS TEMPLATE MAY BE EDITED AND SAVED IN ADOBE ILLUSTRATOR, FEEL FREE TO PLACE YOUR ARTWORK INTO IT FOR SUBMISSION! SEE ARTWORK GUIDELINES ON OUR WEBSITE: