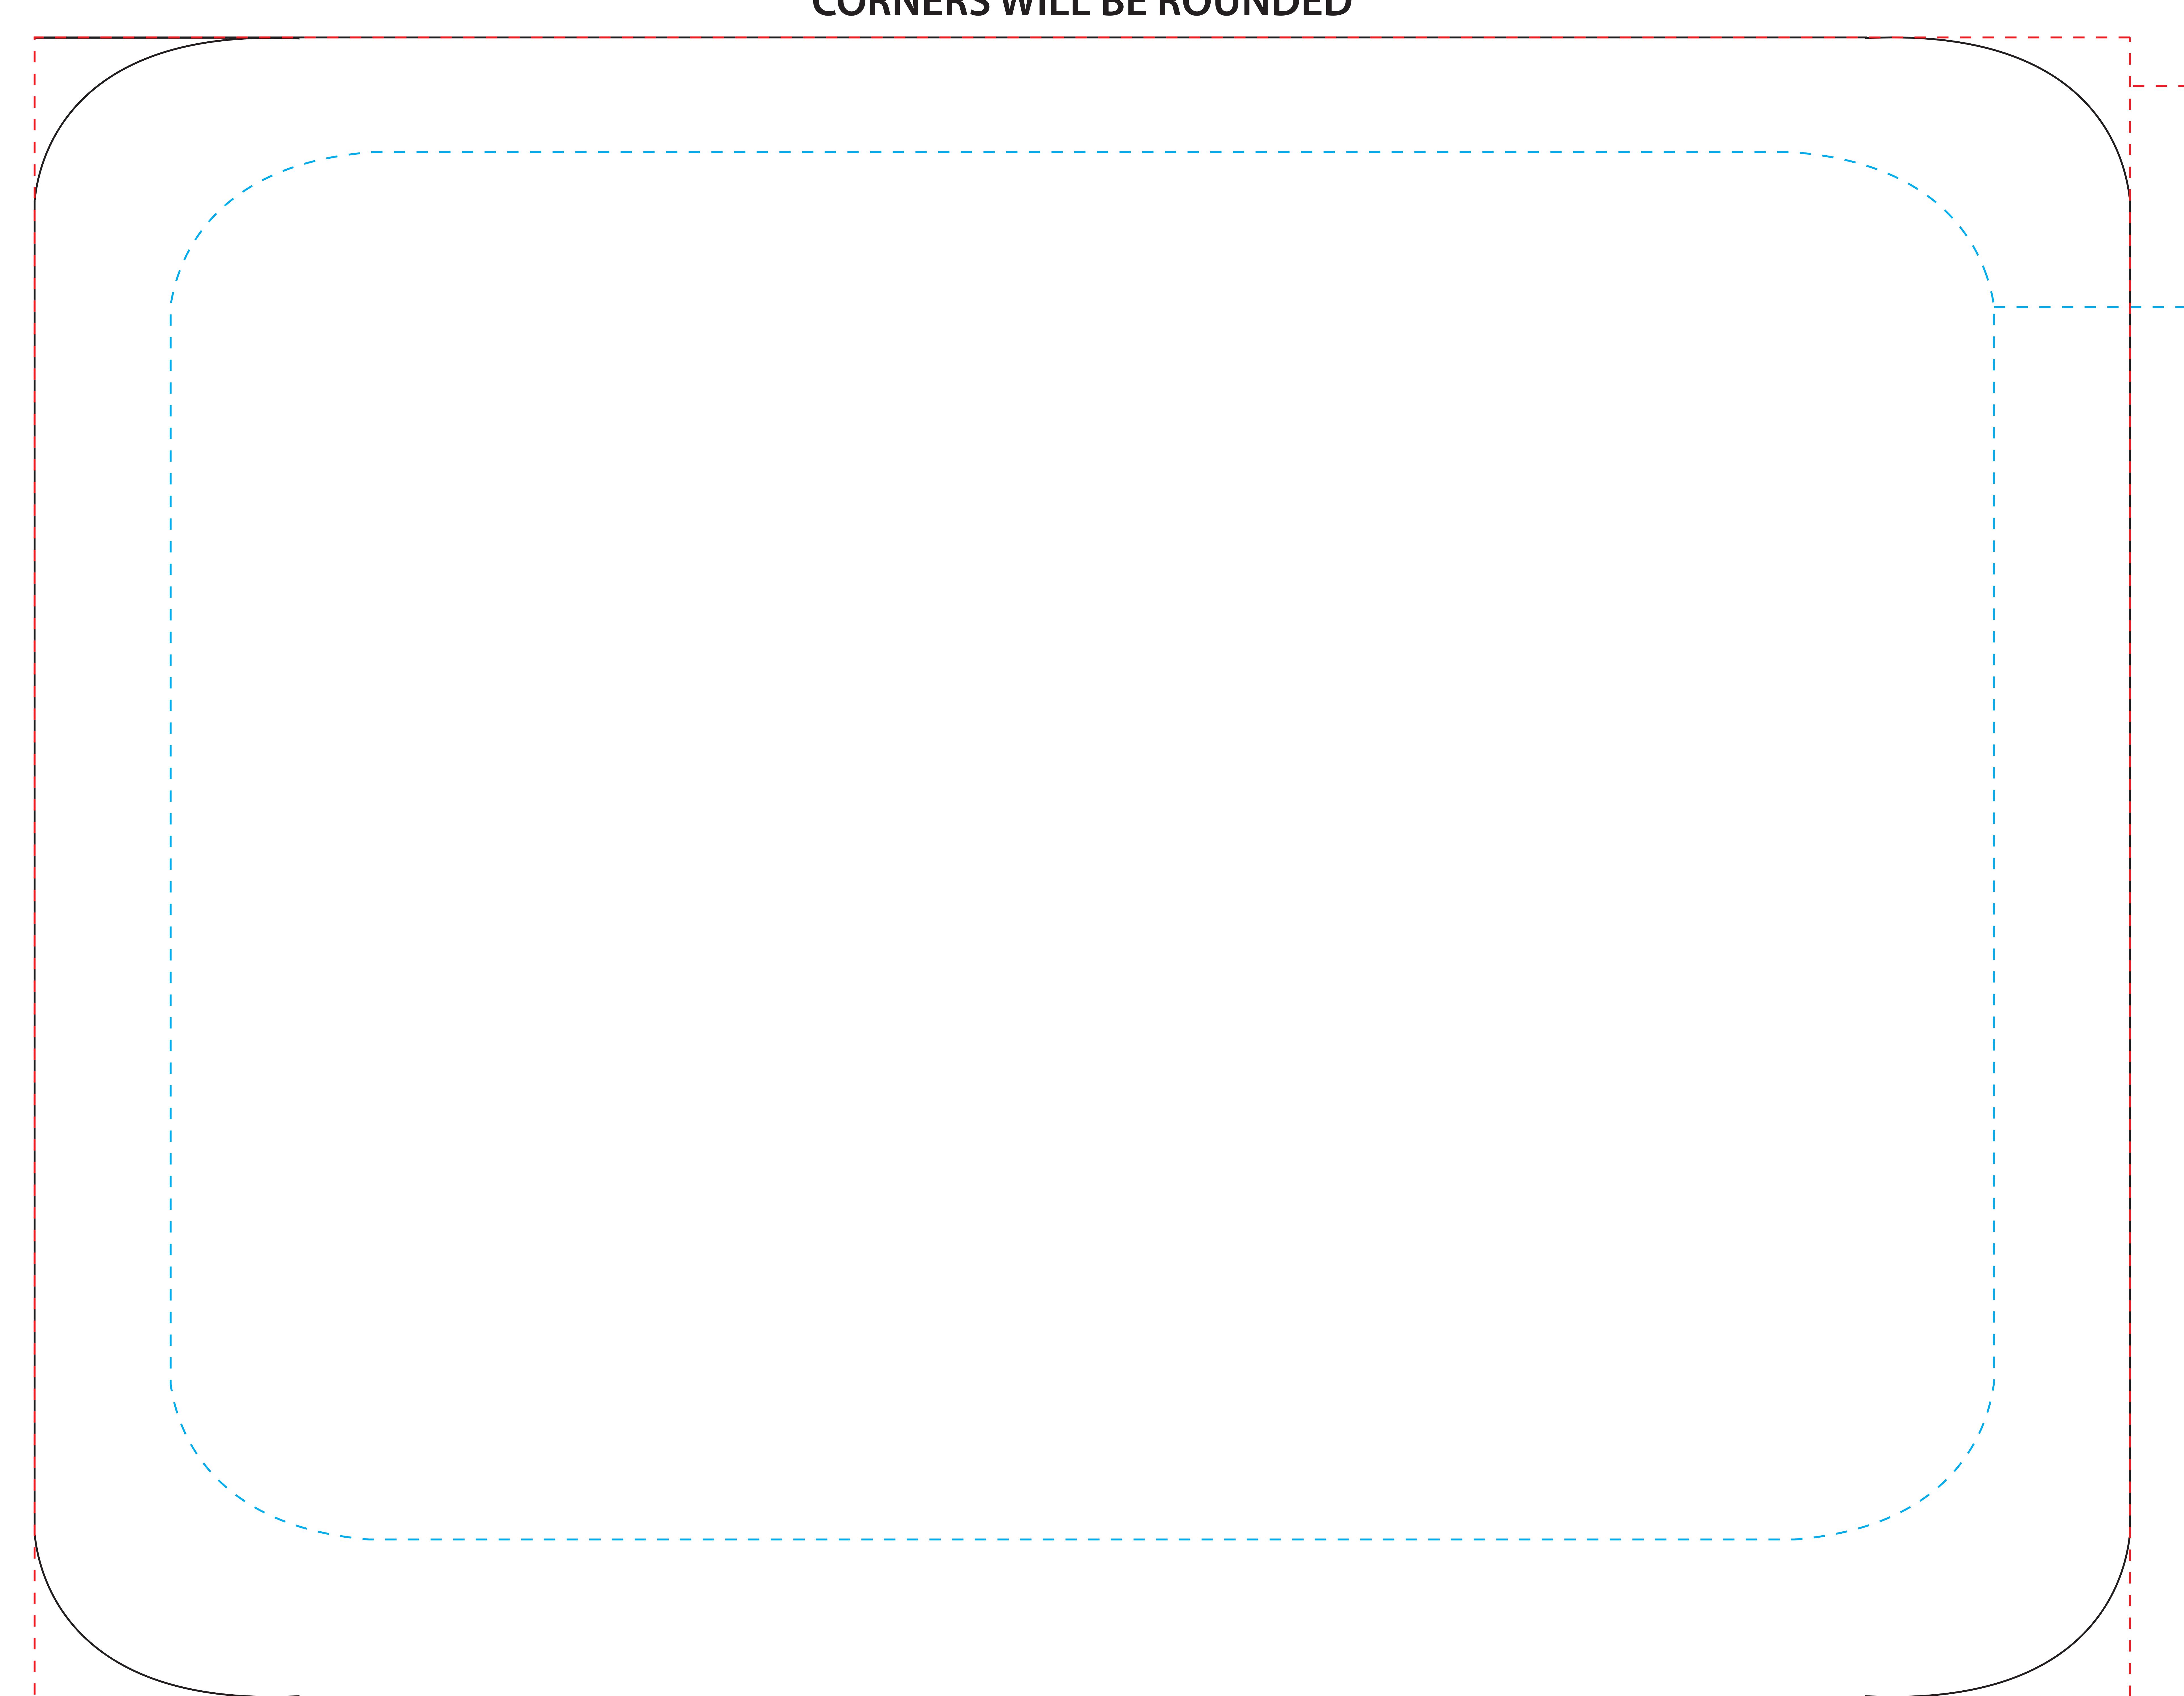

## CORNERS WILL BE ROUNDED

SO # / CLIENT NAME: 0000000 Client Name / QUANTITY: 1

MATERIAL: Dye Sub Fabric Graphic / COLOR MATCH: CMYK

GODFREY GROUP GRAPHIC ARTIST: Artist Name

FINISHING INSTRUCTIONS: NA

I---BLEED SIZE: 77"WX 61"H

CONTENT SAFE AREA:

Keep Important Graphics Within This Area