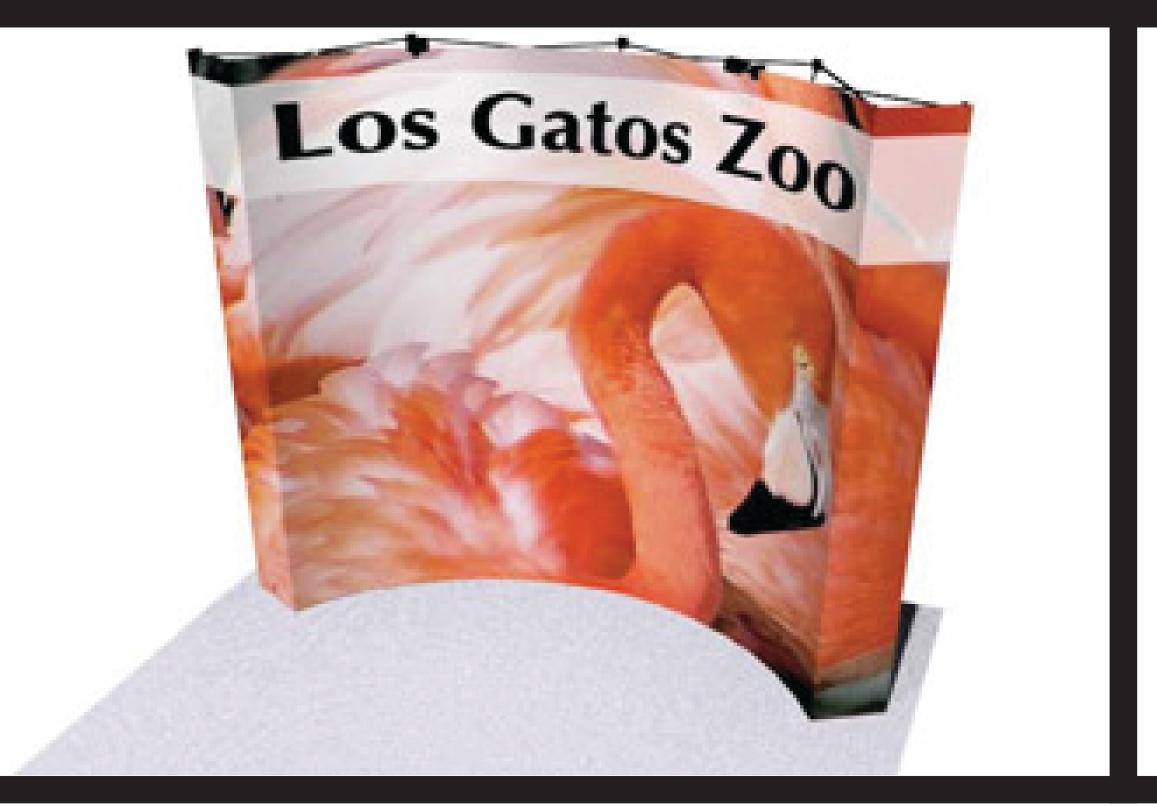

## SS-FP75-C-II

Our FabPop SpaceStation uses printed fabric to cover the SpaceStation frame. The fabric is applied to the frame when it is collapsed, then stretches tight to cover the frame when the frame is extended to full height position. The fabric graphic requires the least amount of time to set up and take down and is very lightweight to simplify shipping and handling.