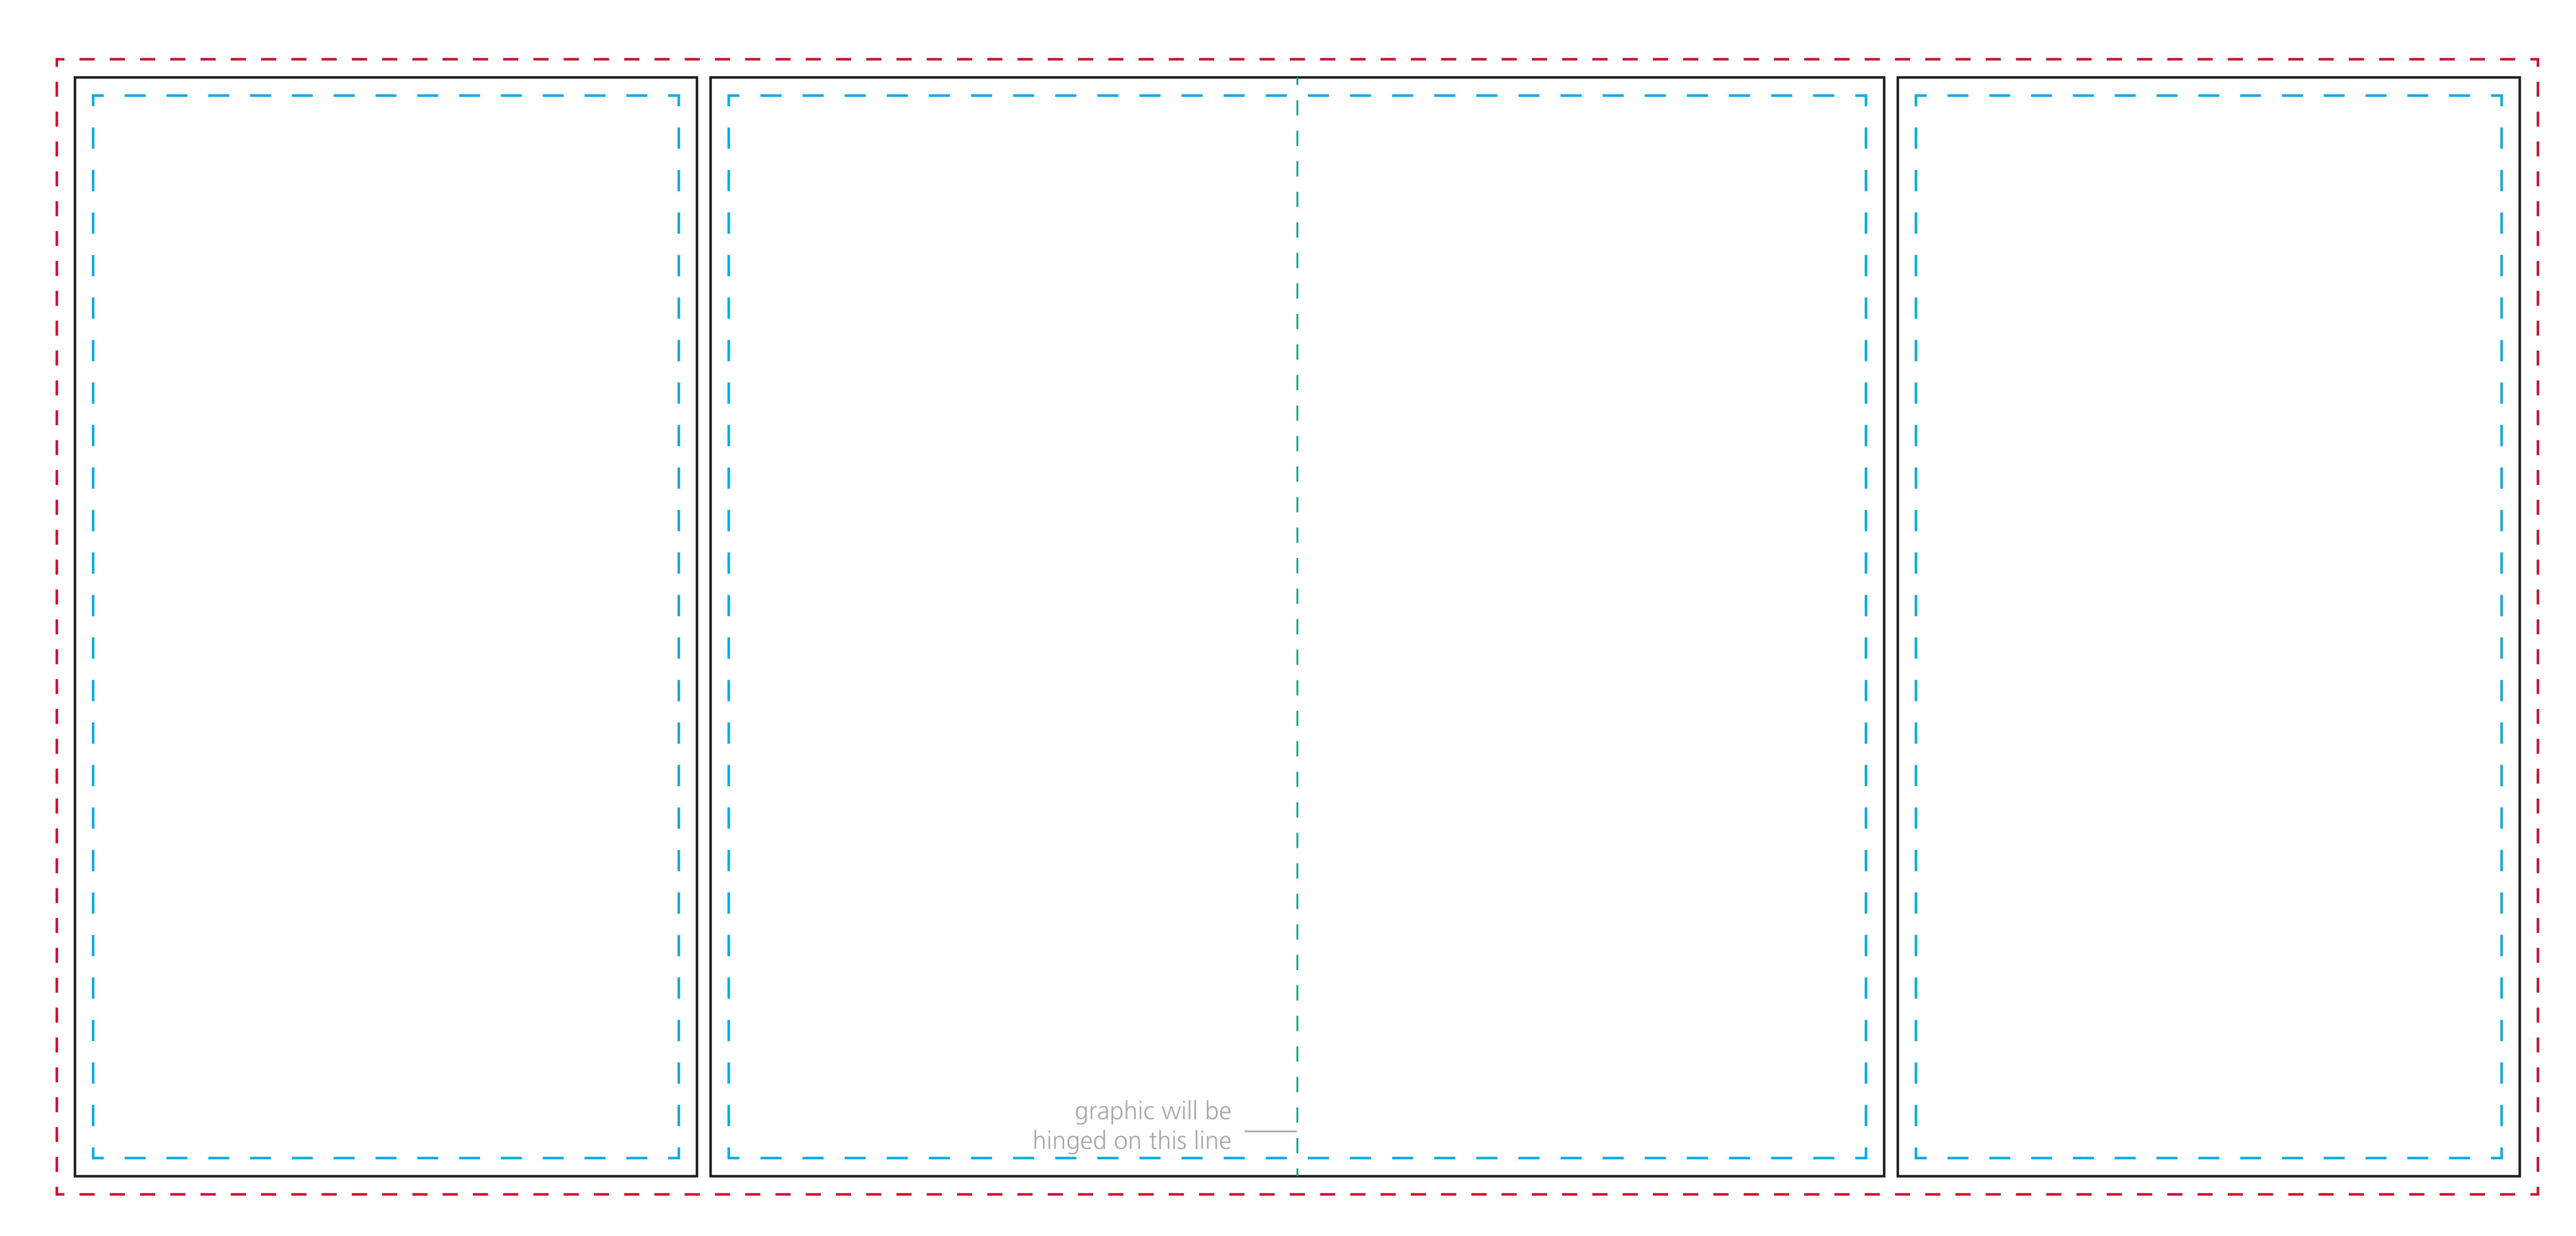

SIDE Finished Size: 18.125" W x 31.25" H Visual Area: 17.175" W x 30.25" H

SO # / CLIENT NAME: 0000000 Client Name / QUANTITY: 1 Each MATERIAL: Polyfilm Graphic w/Lexan / COLOR MATCH: CMYK

GODFREY GROUP GRAPHIC ARTIST: ERIC