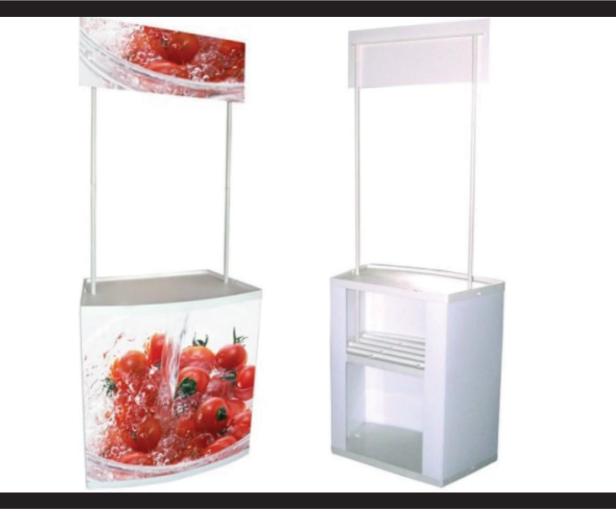

## SS-EPED

Simple Sampler Economy Pedestal with Polyfilm Base Wrap and Header Graphics

THIS TEMPLATE MAY BE EDITED AND SAVED IN ADOBE ILLUSTRATOR,
FEEL FREE TO PLACE YOUR ARTWORK INTO IT FOR SUBMISSION!
SEE ARTWORK GUIDELINES ON OUR WEBSITE:

## HEADER GRAPHIC

Finished Size: 31.625"W x 12.875"H

Visual Area: 30.625"W x 11.875"H

SIDE Finished Size: 18.125" W x 31.25" H Visual Area: 17.175" W x 30.25" H FRONT
Finished Size: 33.3125" W x 31.25" H
Visual Area: 32.3125" x 30.25"H

SIDE Finished Size: 18.125" W x 31.25" H Visual Area: 17.175" W x 30.25" H

SO # / CLIENT NAME: 0000000 Client Name / QUANTITY: 1 Each MATERIAL: Polyfilm Graphic w/Lexan / COLOR MATCH: CMYK

GODFREY GROUP GRAPHIC ARTIST: ERIC