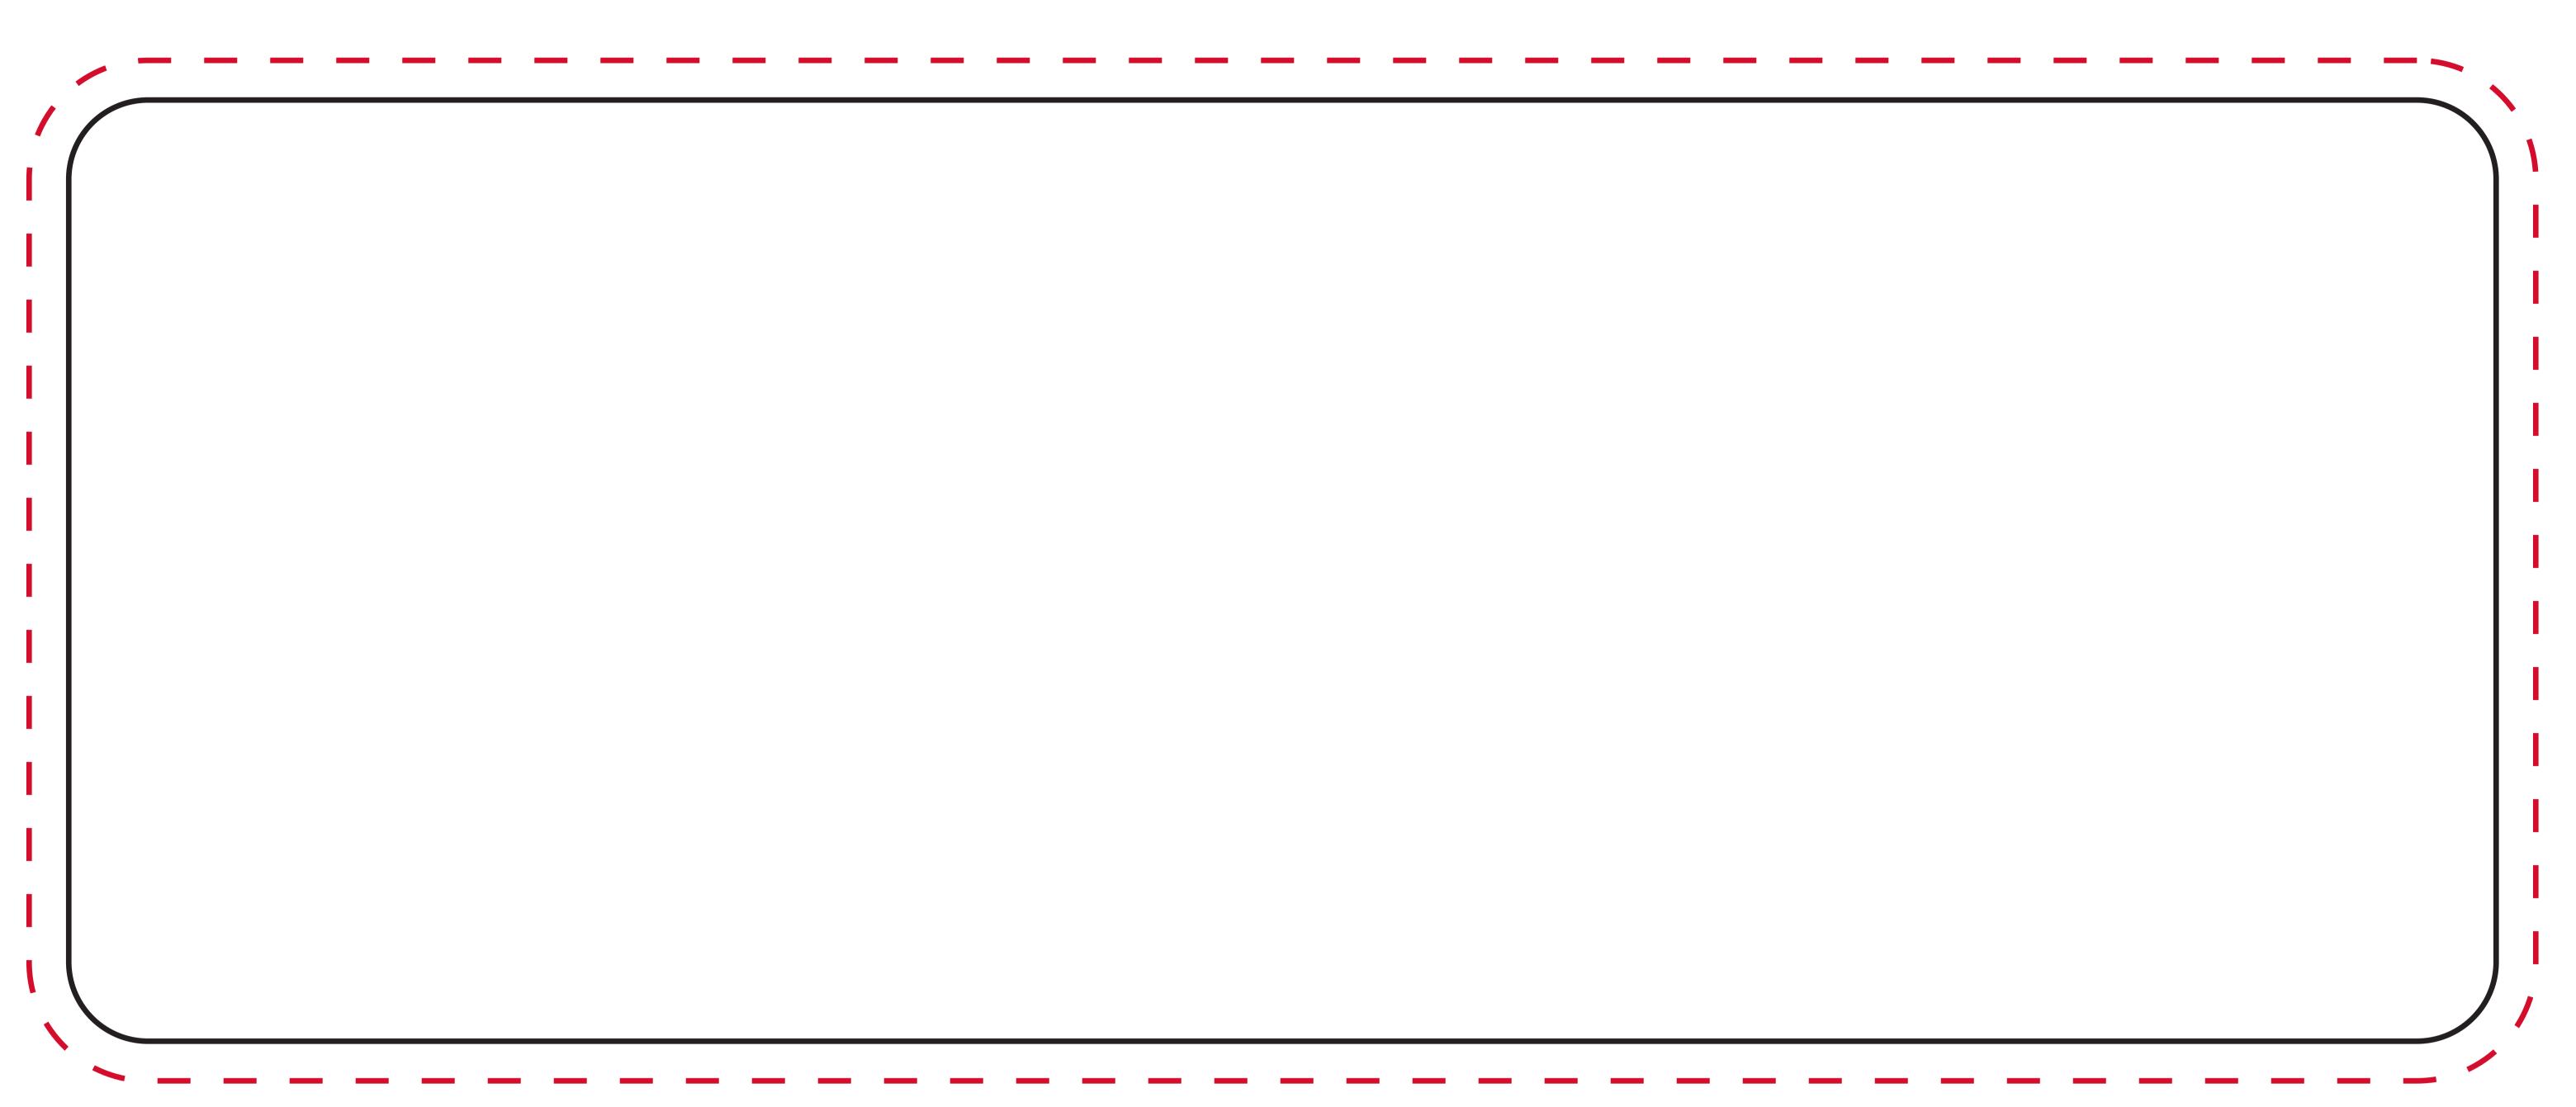

## HEADER GRAPHIC

Finished Size: 31.625"W x 12.875"H

Visual Area: 30.625"W x 11.875"H

SIDE Finished Size: 18.125" W x 31.25" H Visual Area: 17.175" W x 30.25" H FRONT
Finished Size: 33.3125" W x 31.25" H
Visual Area: 32.3125" x 30.25"H