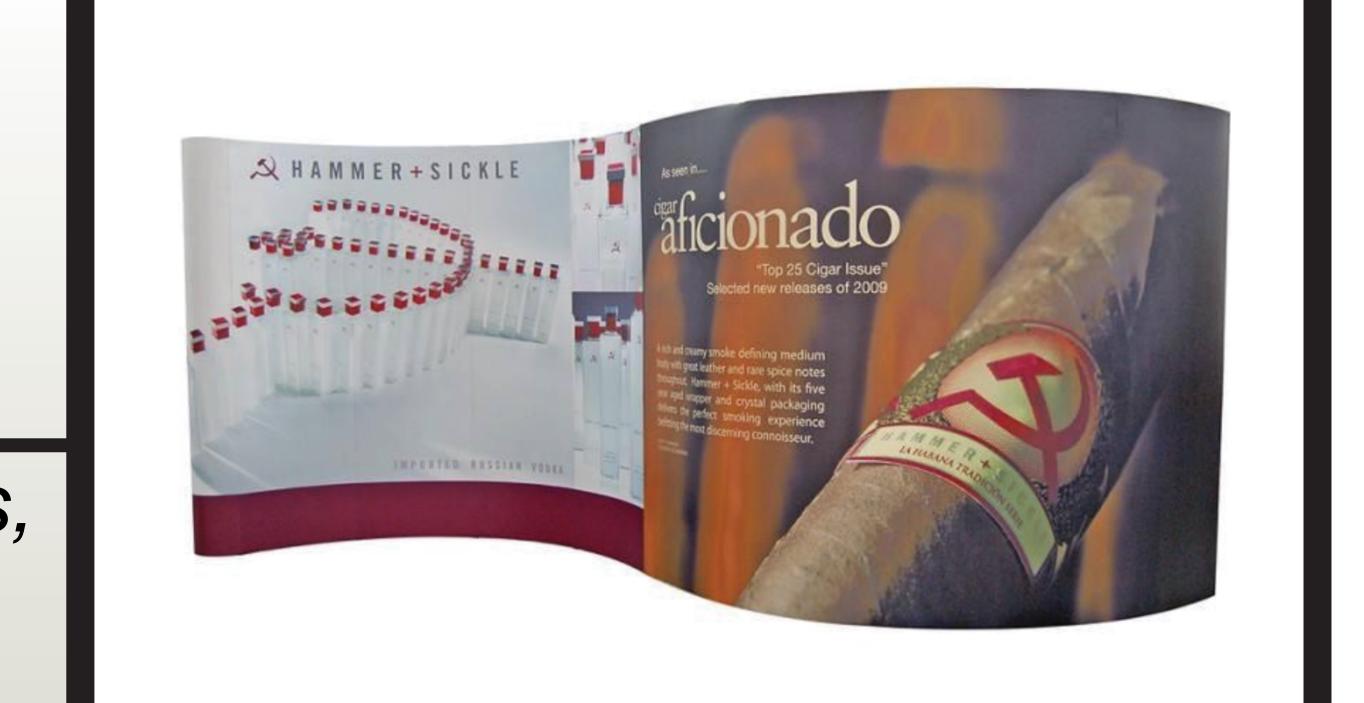

# **SS-4310-SF-II**

Gull wing package w/frames, mural graphics, graphic end panels, graphic joiner panel, (4) 200 watt halogen lights, and (2) shipping cases w/wheels