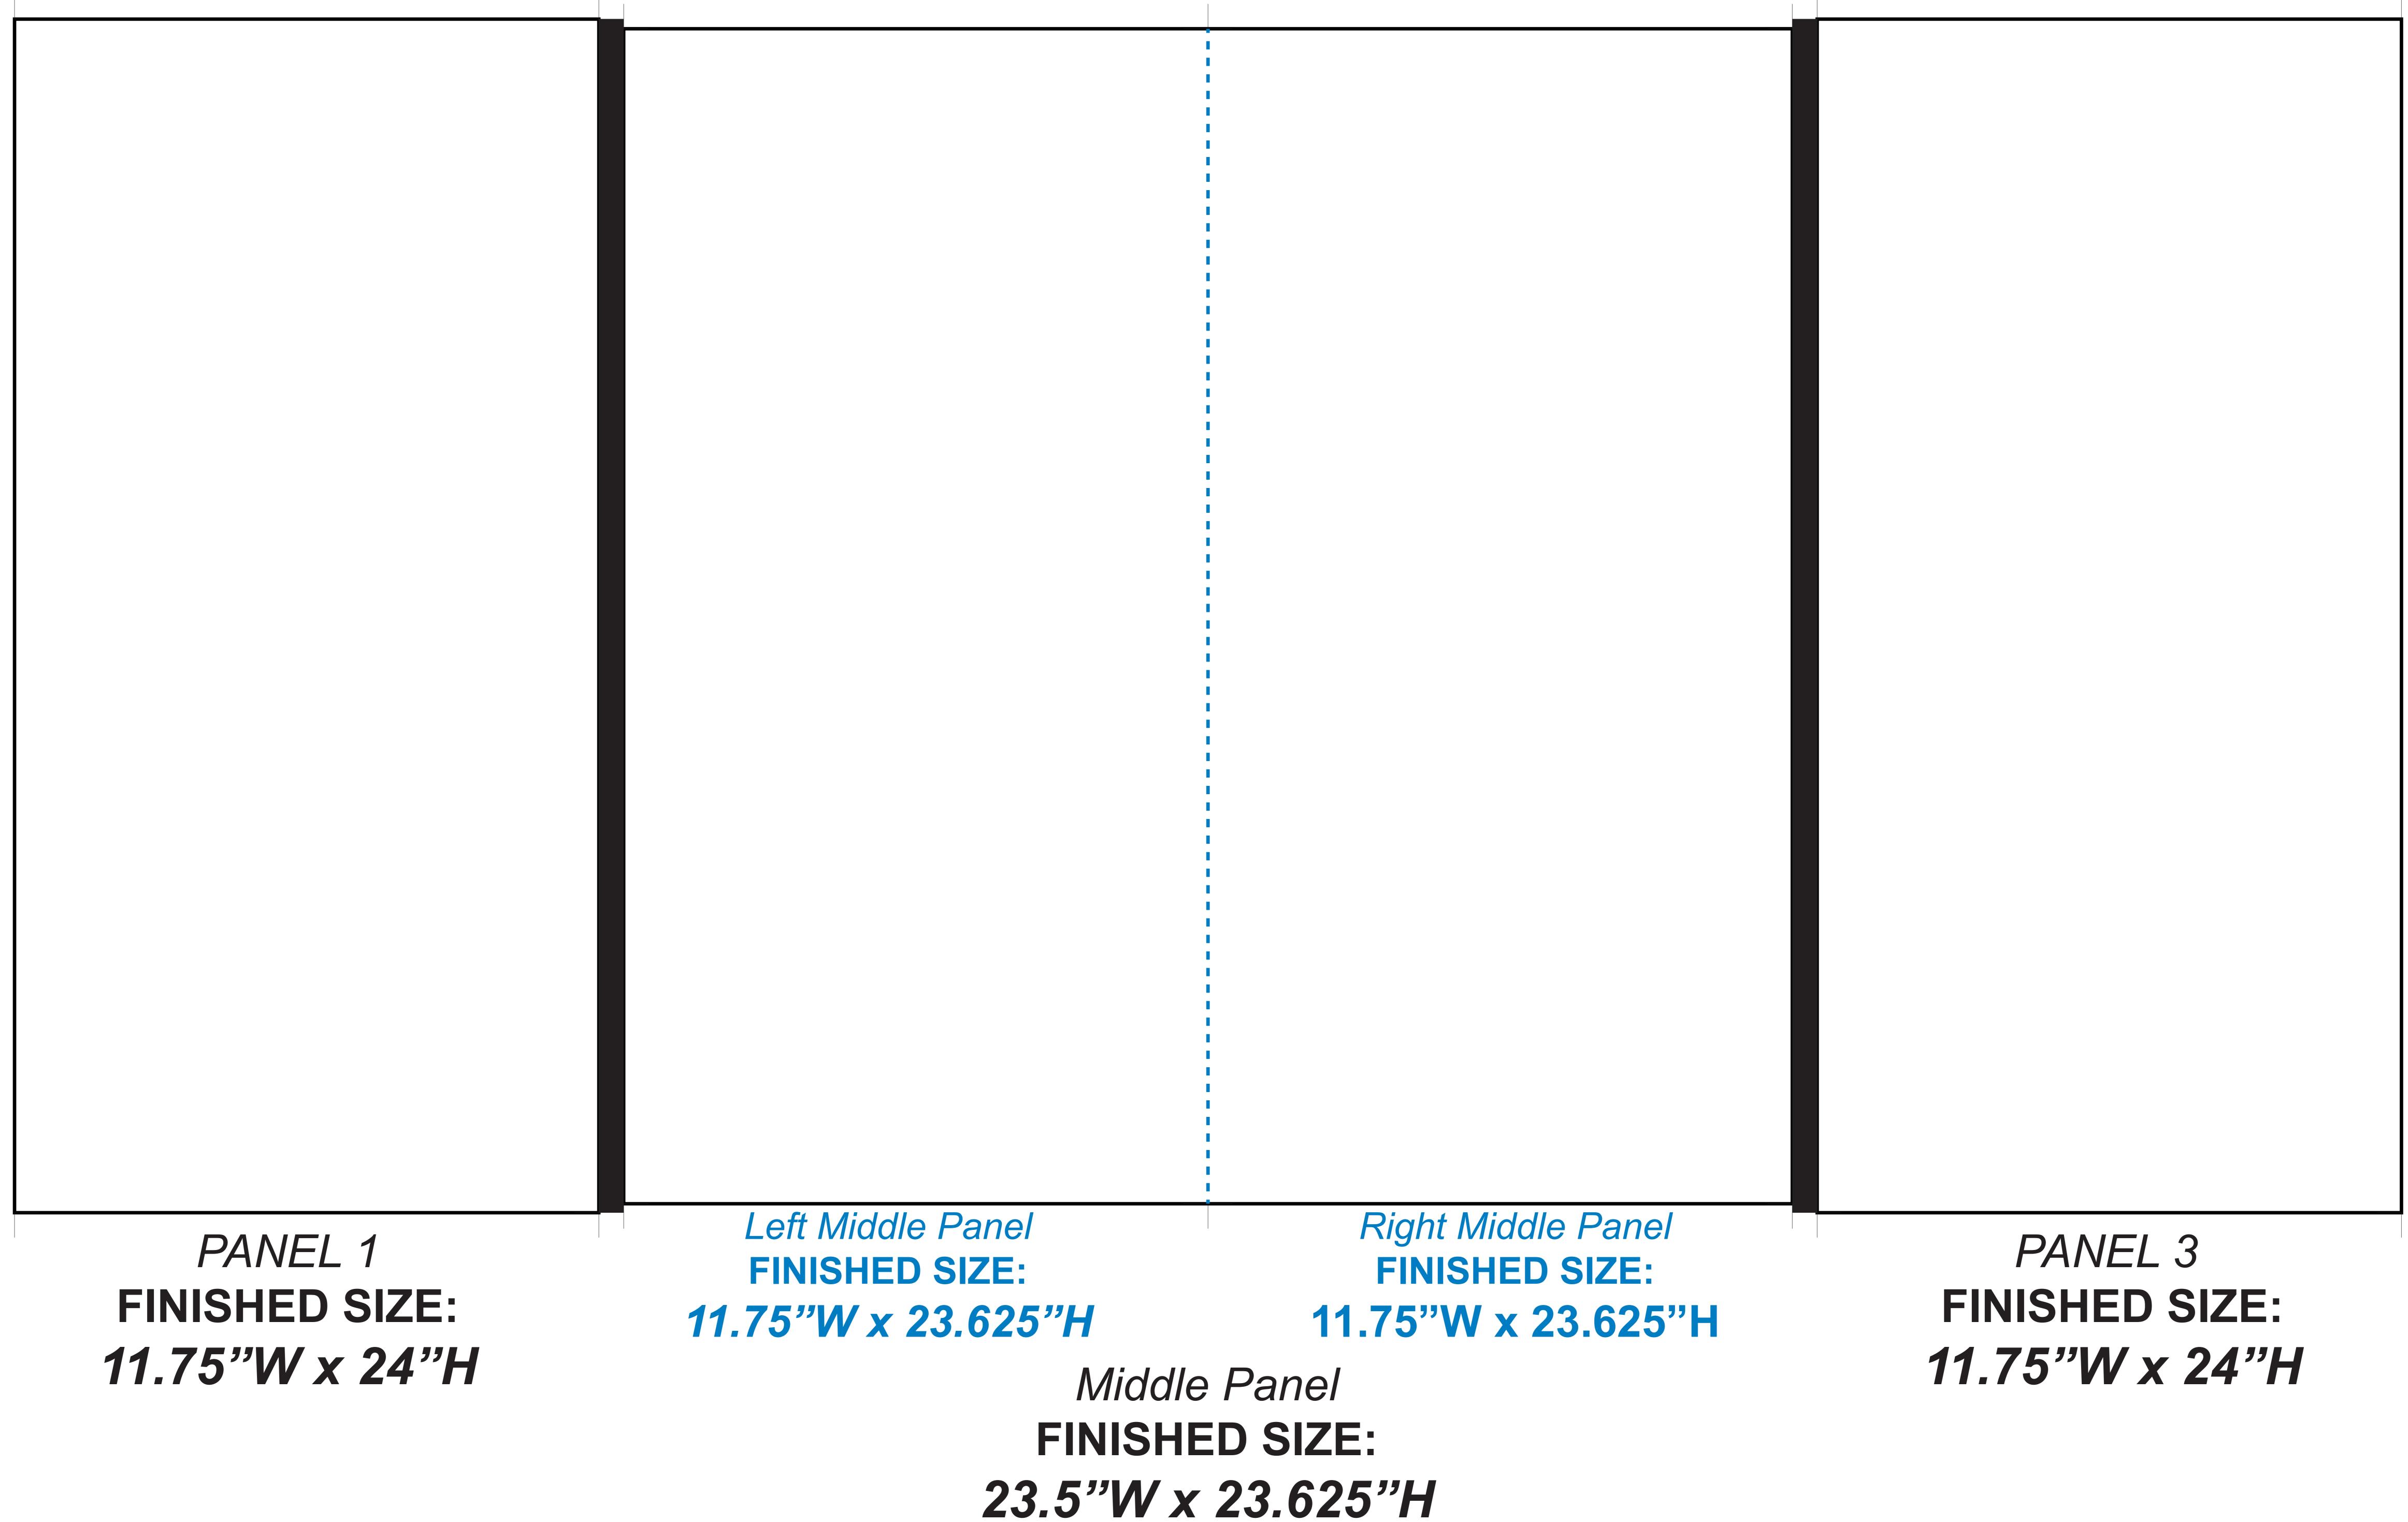

SS-2448

The ShowStyle Briefcase Presentation System is a self-packing display that unfolds from a compact 24" x 12" briefcase to a generous 48" wide x 24" high.

SO # / CLIENT NAME: 0000000 Client Name / QUANTITY: 1 MATERIAL: Polyfilm Graphic w/ Lexan / COLOR MATCH: CMYK GODFREY GROUP GRAPHIC ARTIST: Artist Name / PRINTER: Z2 FINISHING INSTRUCTIONS: Trim to Finished Size/Shape

## **SHOWSTYLE Briefcase**

\*Printing the middle 2 panels as 1 requires an additional graphics packing tube