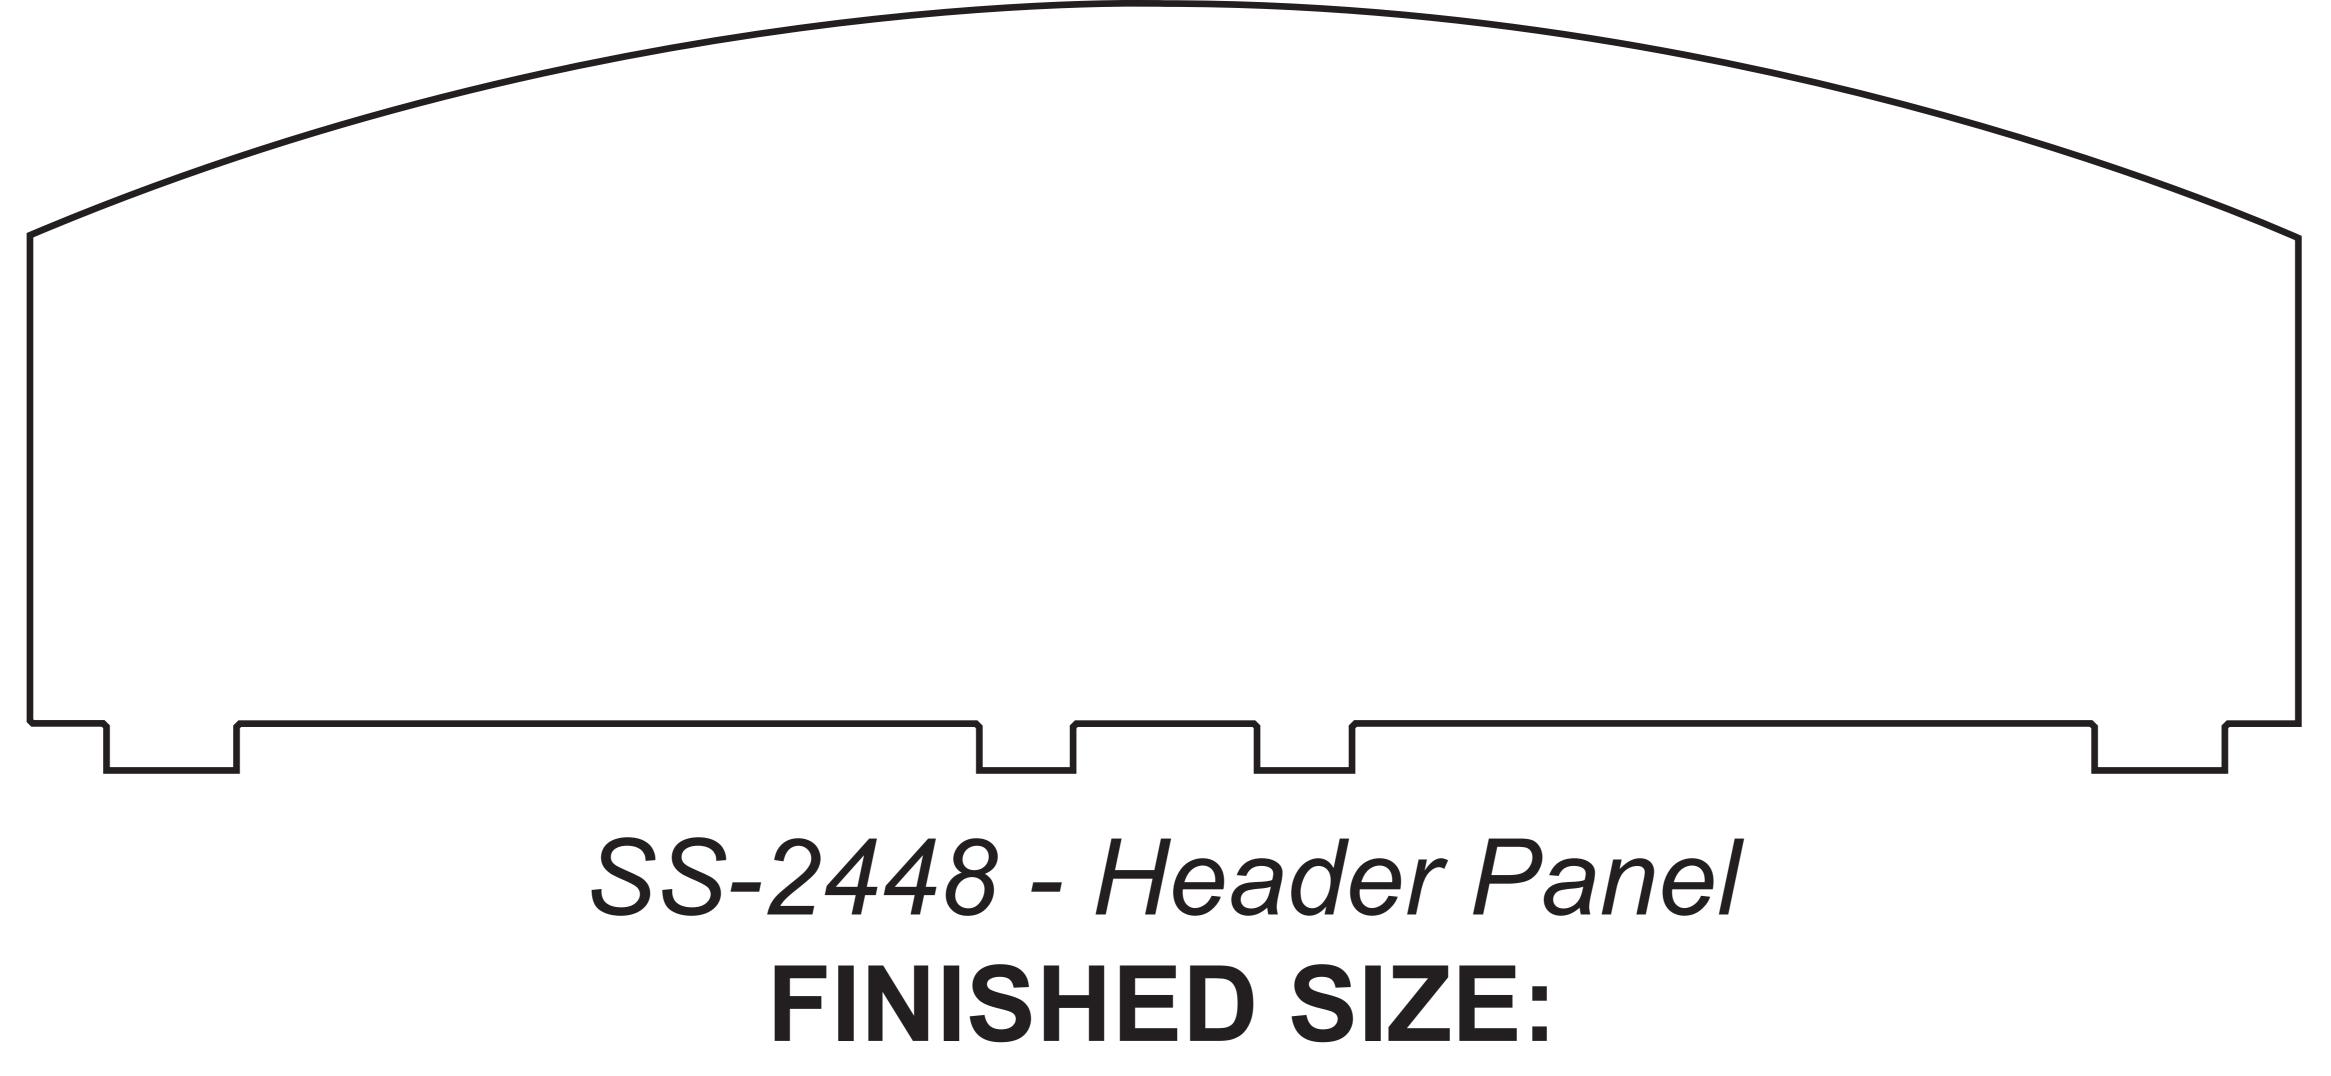

SS-2448

The ShowStyle Briefcase Presentation System is a self-packing display that unfolds from a compact 24" x 12" briefcase to a generous 48" wide x 24" high.

SO # / CLIENT NAME: 0000000 Client Name / QUANTITY: 1 MATERIAL: Polyfilm Graphic w/ Lexan / COLOR MATCH: CMYK GODFREY GROUP GRAPHIC ARTIST: Artist Name / PRINTER: Z2 FINISHING INSTRUCTIONS: Trim to Finished Size/Shape

23.6275"W x 7.5"H