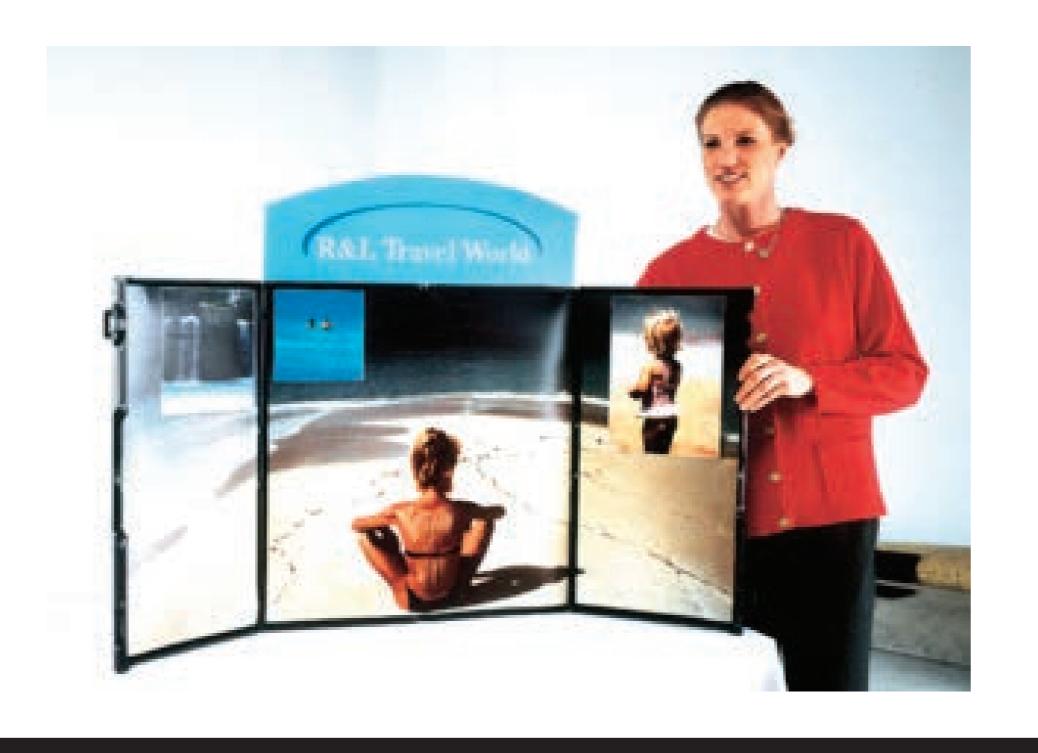

SS-2448

The ShowStyle Briefcase Presentation System is a self-packing display that unfolds from a compact 24" x 12" briefcase to a generous 48" wide x 24" high.

SO # / CLIENT NAME: 0000000 Client Name / QUANTITY: 1 MATERIAL: Polyfilm Graphic w/ Lexan / COLOR MATCH: CMYK GODFREY GROUP GRAPHIC ARTIST: Artist Name / PRINTER: Z2 FINISHING INSTRUCTIONS: Trim to Finished Size/Shape

## **SHOWSTYLE Briefcase**

\*Printing the middle 2 panels as 1 requires an additional graphics packing tube