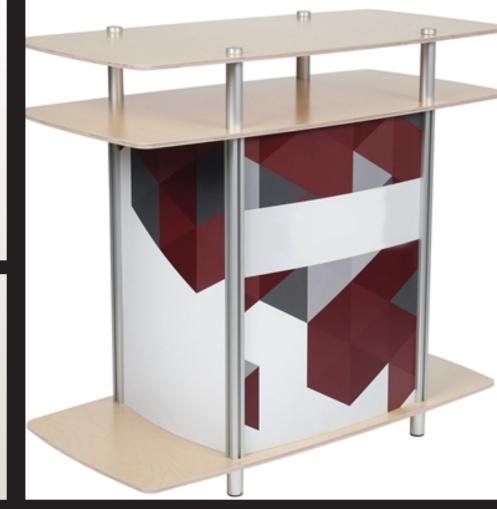

Large Rectangle Pedestal w/ Two Tier Counter. 46"W x 23.25"D x 40.5"H

THIS TEMPLATE MAY BE EDITED AND SAVED IN ADOBE ILLUSTRATOR, FEEL FREE TO PLACE YOUR ARTWORK INTO IT FOR SUBMISSION! SEE ARTWORK GUIDELINES ON OUR WEBSITE: