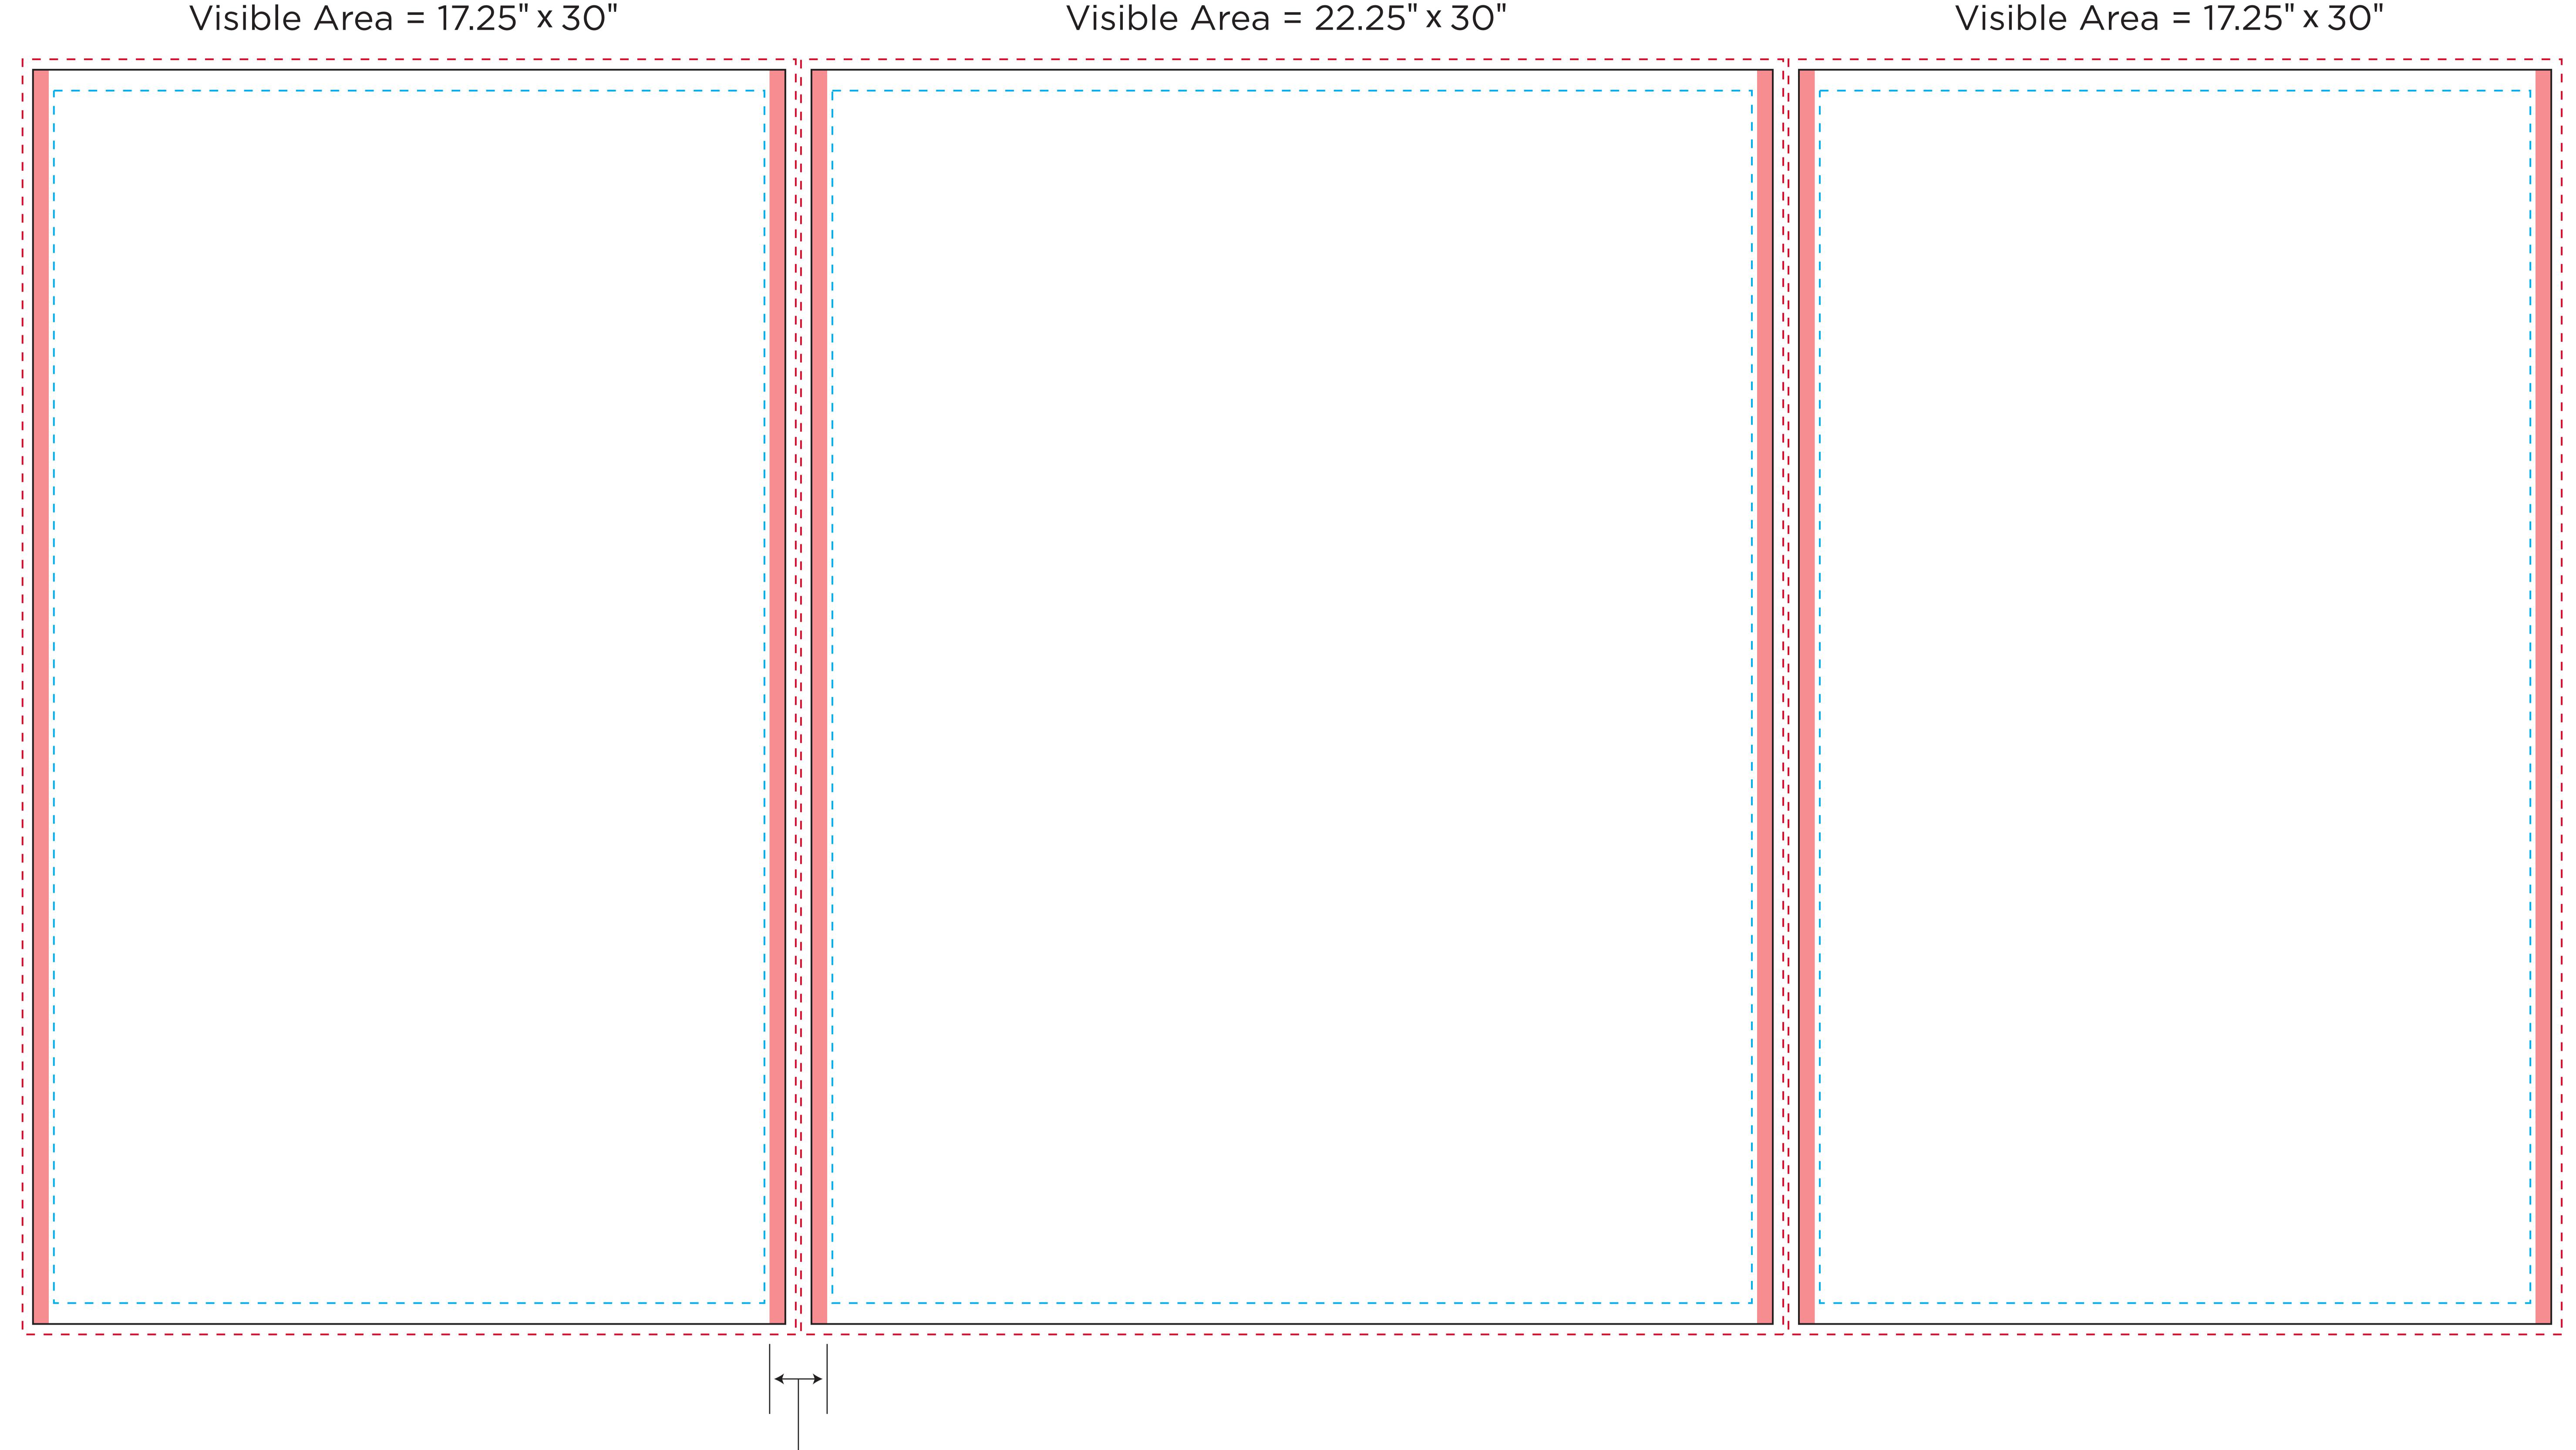

## Left Panel

Panel Size = 18" x 30"

## Front Panel

Right Panel

Panel Size =  $23" \times 30"$ Visible Area = 22.25" x 30"

Panel Size = 18" x 30" Visible Area = 17.25" x 30"

Width of Square Pole

SO # / CLIENT NAME: 0000000 Client Name / QUANTITY: 1