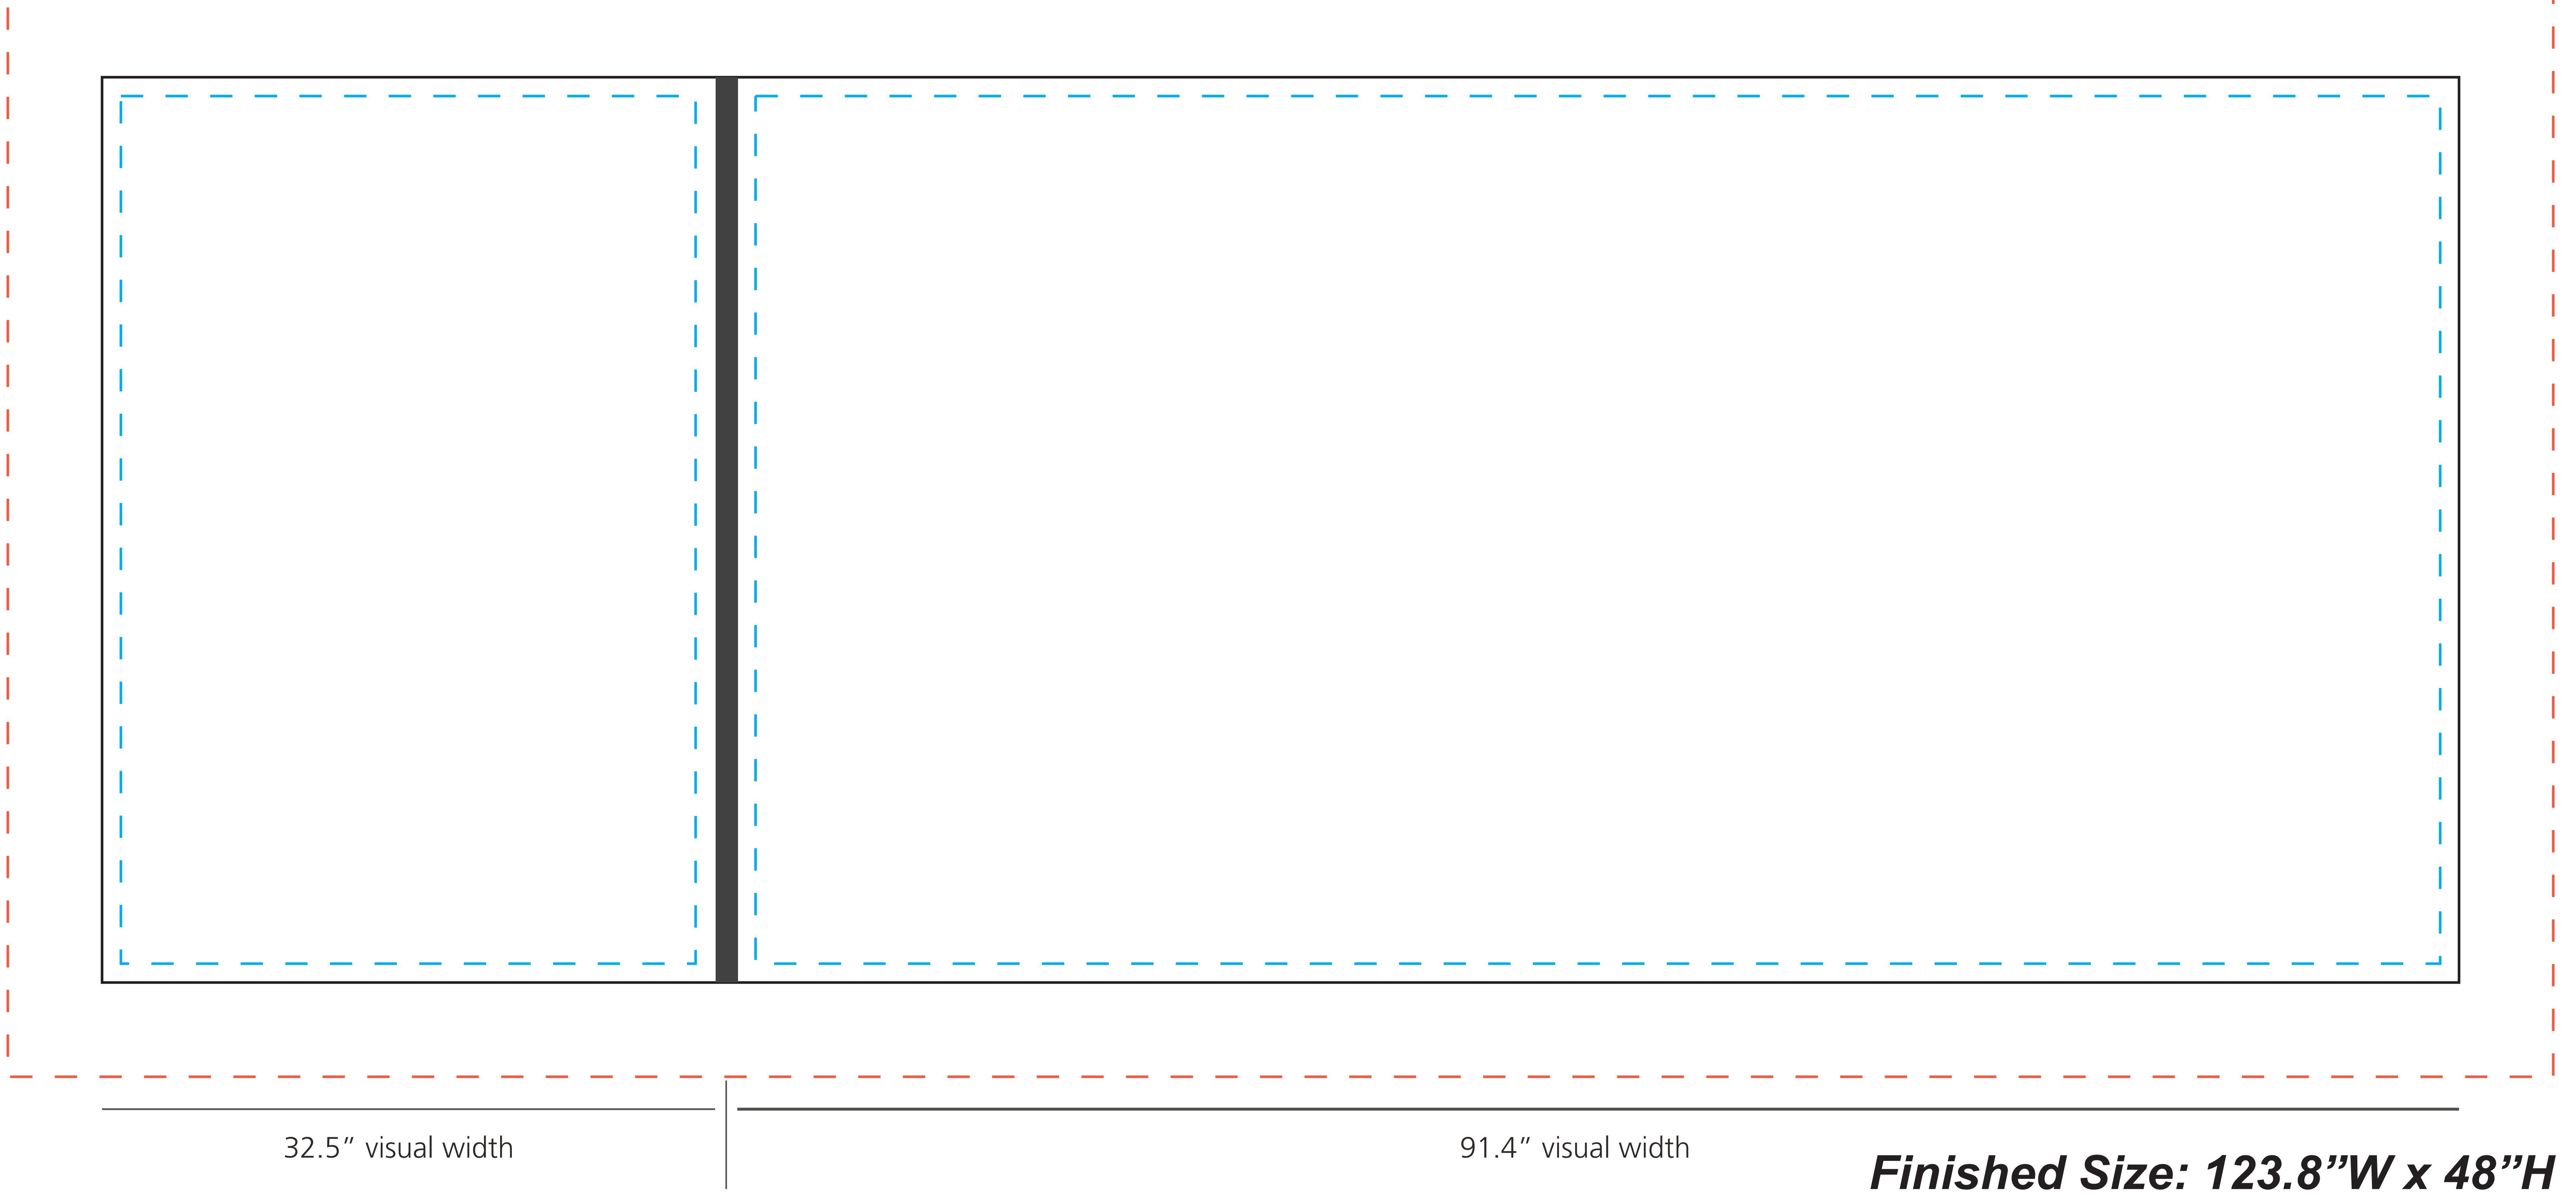

http://www.godfreygroup.com/graphic-specifications.php

100% SCALE

Finished Size: 126.5"W x 48"H

Bleed Size: 136.5"W x 58"H

Content Safe: Keep important text

and graphics within this area

Bleed Size: 133.8"W x 58"H
Content Safe: Keep important text
and graphics within this area

SO # / CLIENT NAME: 0000000 Client Name / QUANTITY: 1
MATERIAL: Dye Sub Fabric Graphic / COLOR MATCH: CMYK

OBSTRUCTION

GODFREY GROUP GRAPHIC ARTIST: Artist Name

FINISHING INSTRUCTIONS: NA