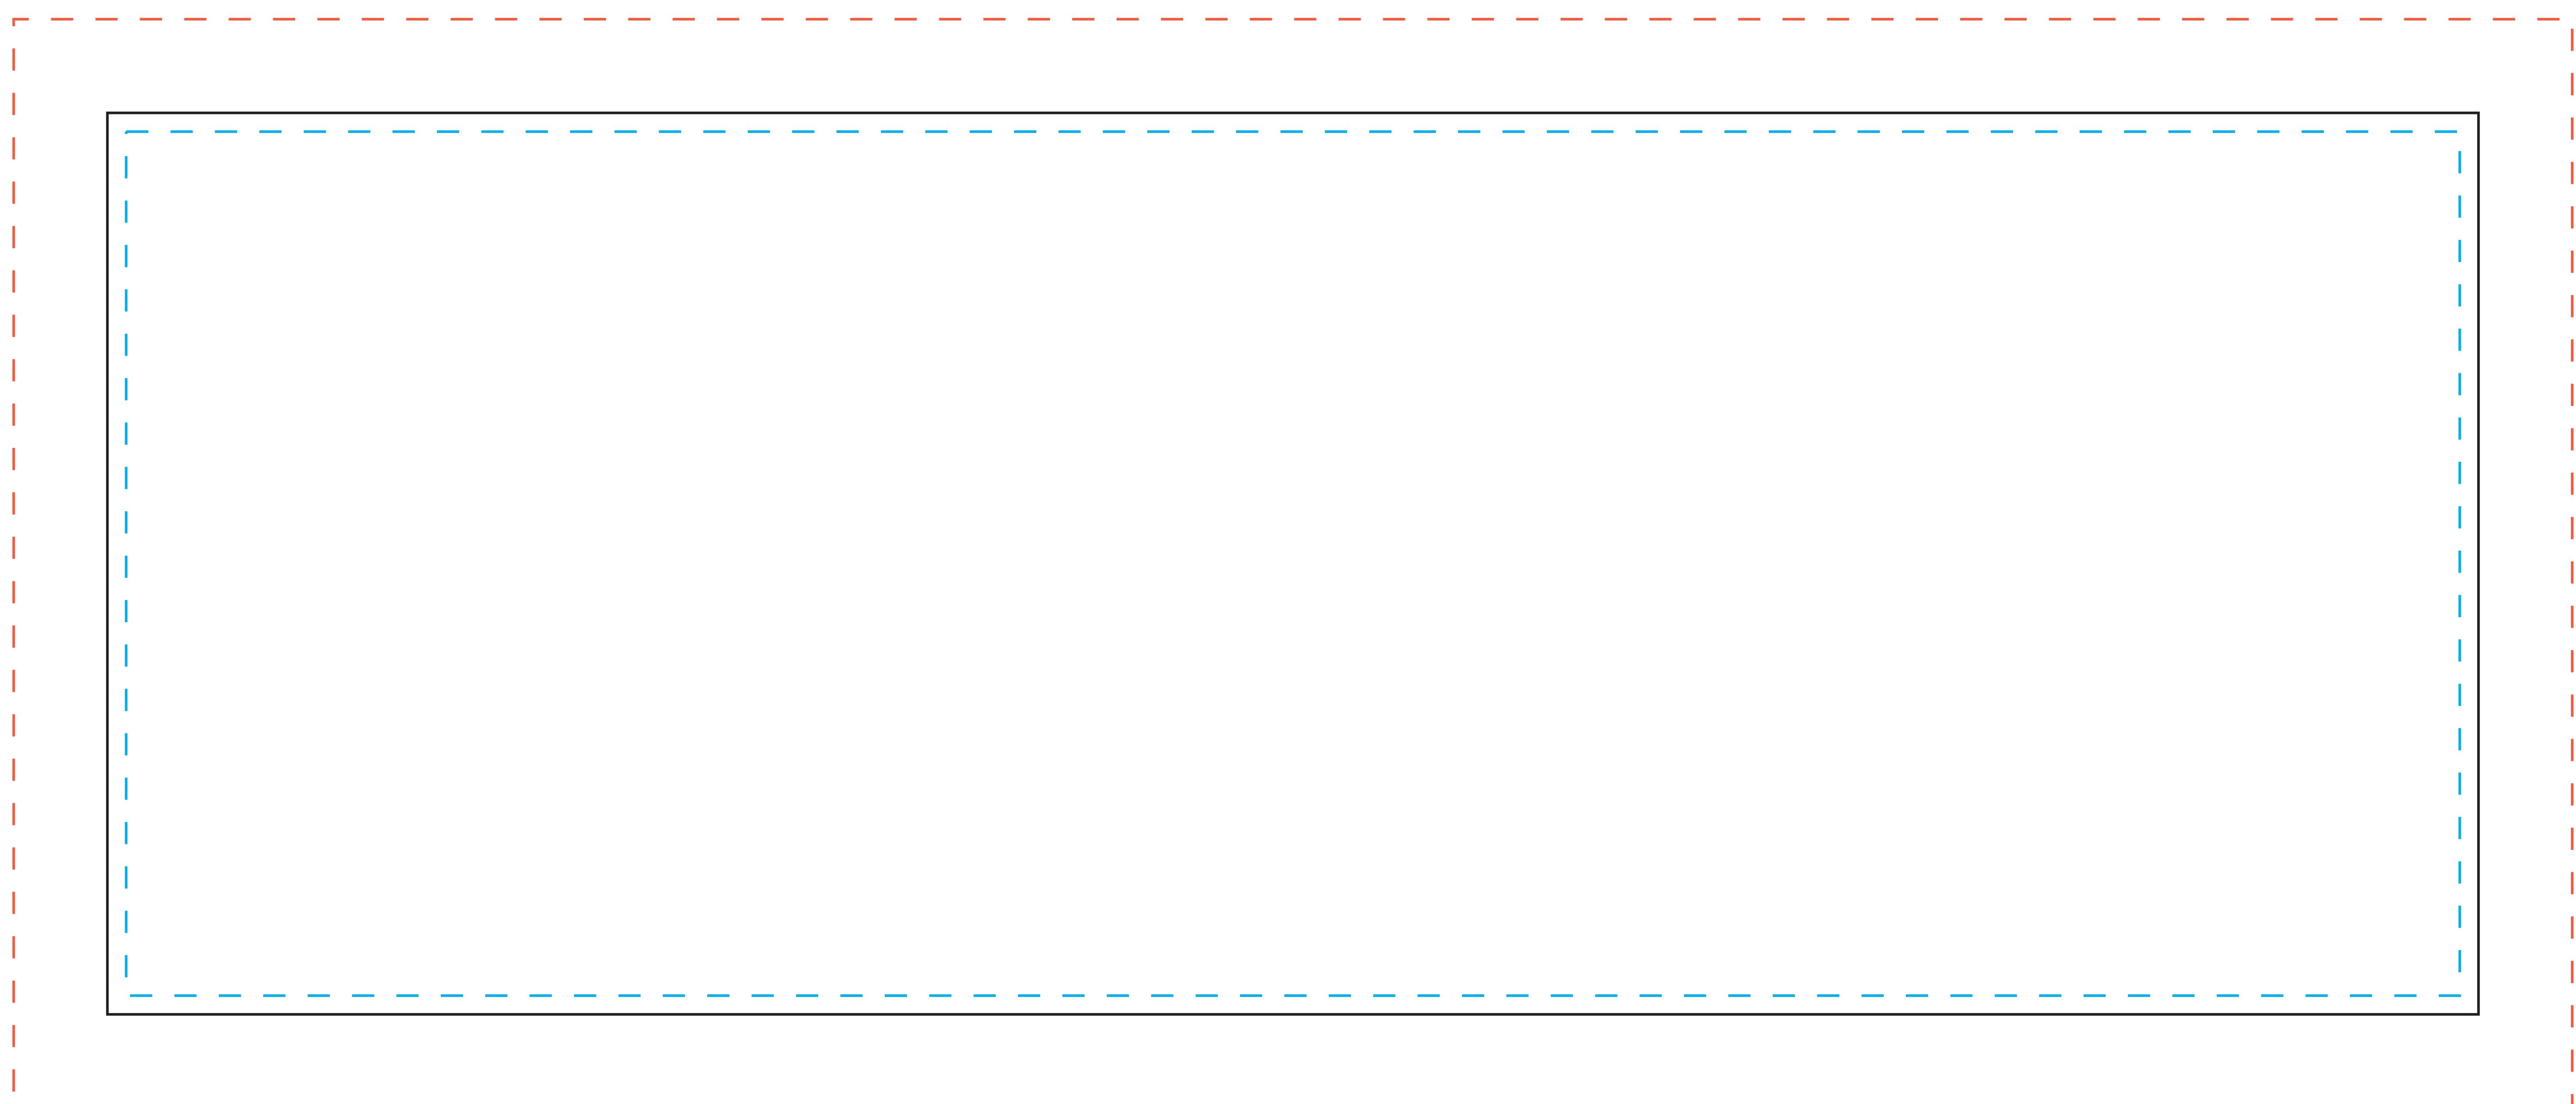

http://www.godfreygroup.com/graphic-specifications.php

100% SCALE

Finished Size: 126.5"W x 48"H

Bleed Size: 136.5"W x 58"H

Content Safe: Keep important text

and graphics within this area

Bleed Size: 133.8"W x 58"H
Content Safe: Keep important text
and graphics within this area

SO # / CLIENT NAME: 0000000 Client Name / QUANTITY: 1
MATERIAL: Dye Sub Fabric Graphic / COLOR MATCH: CMYK

OBSTRUCTION

GODFREY GROUP GRAPHIC ARTIST: Artist Name

FINISHING INSTRUCTIONS: NA