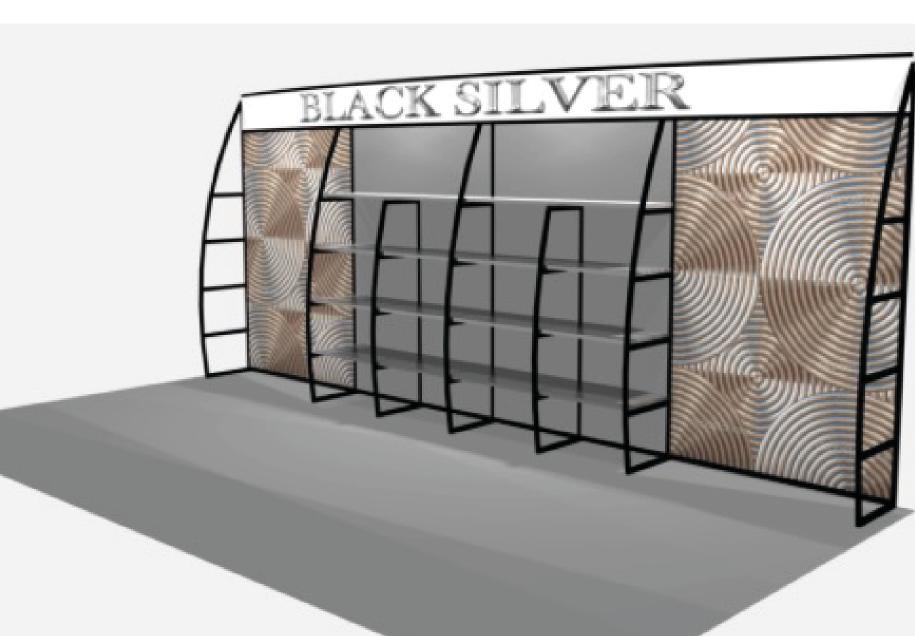

| GROUP                                               | OT-PKG-20<br>20' Outrigger Trade Show Shelving Unit.                                                                                       | BLACK SILVER | THIS TEMPLAT<br>FEEL FREE<br>SE                                   |
|-----------------------------------------------------|--------------------------------------------------------------------------------------------------------------------------------------------|--------------|-------------------------------------------------------------------|
|                                                     | Ideal for merchandising or displaying a number of produ                                                                                    |              | http://w<br>eader for 10 >                                        |
|                                                     |                                                                                                                                            |              |                                                                   |
|                                                     |                                                                                                                                            |              | FINISHED SIZE: 236<br>VIEWABLE IMAGE AREA:<br>OT-PKG-20 Backlit H |
|                                                     |                                                                                                                                            | Backlit He   | eaders for 10                                                     |
|                                                     | FINISHED SIZE: <b>118" </b><br>VIEWABLE IMAGE AREA: <b>1</b><br>OT-PKG-10 Backlit He                                                       | 16"W x 10"H  |                                                                   |
| MATERIAL: <i>Backlit Gra</i><br>GODFREY GROUP GRAPI | 00000 Client Name / QUANTITY: 1<br>aphic w/ Lexan / COLOR MATCH: CMYK<br>HIC ARTIST: Artist Name<br>S: Trim to Finished Size - Loop Velcro |              |                                                                   |
|                                                     |                                                                                                                                            |              |                                                                   |
|                                                     |                                                                                                                                            |              |                                                                   |
|                                                     |                                                                                                                                            |              |                                                                   |
|                                                     |                                                                                                                                            |              |                                                                   |

## x 20 Configuration

5"Wx 12"H : 234"Wx 10"H Header Panel

## ) x 10 Configuration

TE MAY BE EDITED AND SAVED IN ADOBE ILLUSTRATOR, **E TO PLACE YOUR ARTWORK INTO IT FOR SUBMISSION!** EE ARTWORK GUIDELINES ON OUR WEBSITE: /www.godfreygroup.com/graphic-specifications.php