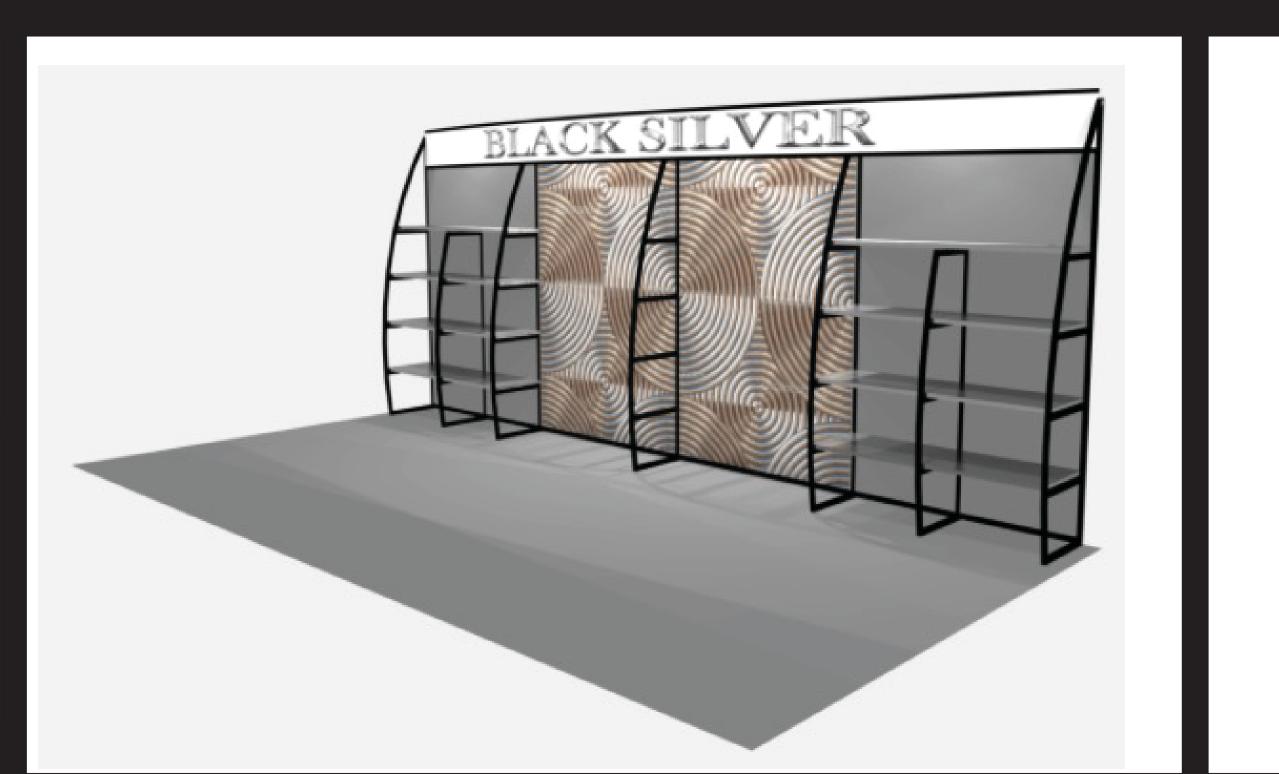

## OT-PKG-20-II

20' Outrigger Trade Show Shelving Unit. Ideal for merchandising or displaying a number of products.