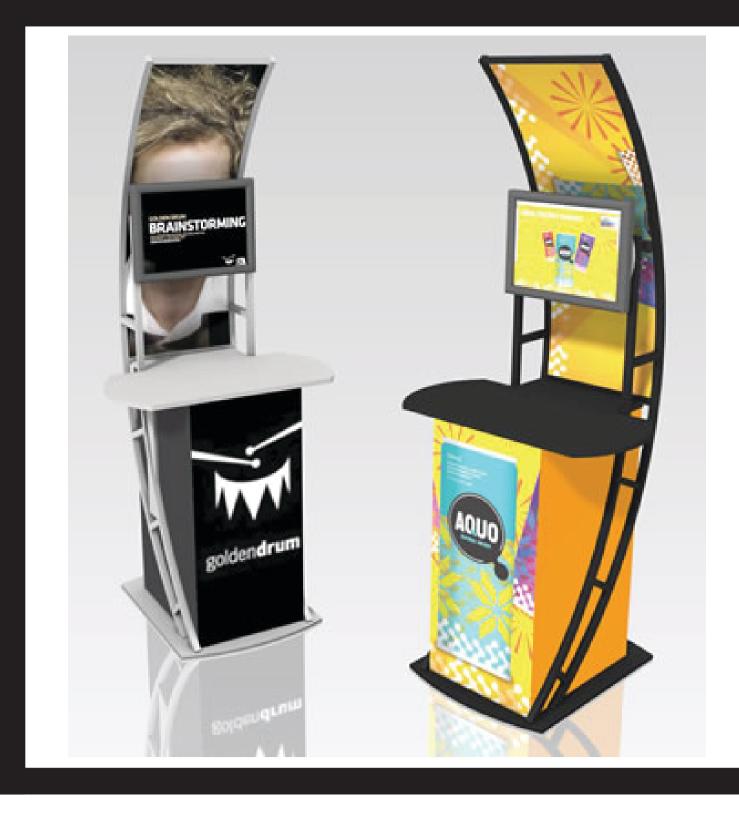

## 

Portable Workstation with monitor mount and locking storage door on base w/ Graphic panels for front of base counter and for curved panel behind monitor

SCALE

AREA OF MONITOR DEPENDING ON SIZE, BRAND, & MODEL! FINISHED SIZE: 17.9375"W x 42.5"H

BLEED SIZE: 18.4375"W x 43"H Curved Graphic Panel Behind Monitor FINISHED SIZE: 17.9375"W x 43.125"H

BLEED SIZE: 18.4375"W x 43.625"H

Backside of Curved Graphic Panel Behind Monitor

FINISHED SIZE: 17.875"Wx 39.625"H BLEED SIZE: 18.375"W x 40.125"H Front Base Graphic

SO # / CLIENT NAME: 0000000 Client Name / QUANTITY: 1 of Each MATERIAL: Direct Print to .020 Styrene / COLOR MATCH: CMYK