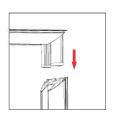

# BrightLine

Push the silicone bead into each corner of the frame with your thumb.

Push the siliconebead into the middle of the run and work your way around the perimeter of the frame until all beading is pushed in properly