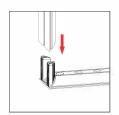

## WARRANTY

Limited Warranty Periods

- Frame : Lifetime - Lights : 90 days

- Graphics: 30 days

BrightLine

Assemble parts on the floor and stand-up unit when completed.