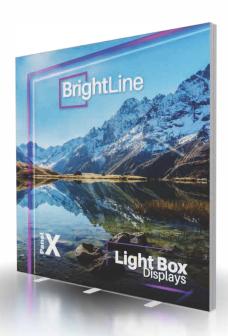

## **PRODUCT DESCRIPTION**

BrightLine smart light box displays feature swift tool-free installation, durable light-weight frames, embedded LEDs, and exclusive One Planet recycled fabrics with impressive vivid graphics, all conveniently organized in a heavy-duty shipping case. Panel X is the perfect illuminated square, a coveted canvas for demanding brands.