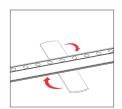

## **To Remove Graphic**

Use the pull tab located on the graphic and gently pull the graphic from the frame, going around the perimeter