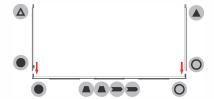

# BrightLine

Push the silicone bead into each corner of the frame with your thumb.

Push the siliconebead into the middle of the run and work your way around the perimeter of the frame until all beading is pushed in properly