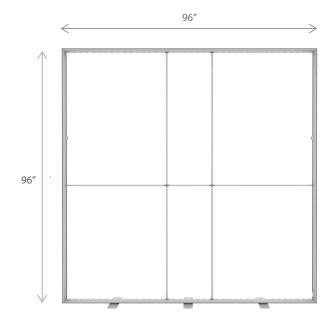

#### **DISPLAY CONSTRUCTION**

Aluminum frame with aluminum support poles

| DIMENSIONS     |                              |  |
|----------------|------------------------------|--|
| Assembled Unit | 96"w x 96"h x 4"d            |  |
| Packed Case    | 46.5"w x 15"h x 12"d, 65 lbs |  |
| Shipping Box   | 47"w x 16"h x 13"d, 67 lbs   |  |
| Graphic Size   | 96"w x 96"h                  |  |