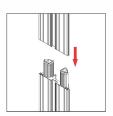

## WARRANTY

Limited Warranty Periods

- Frame : Lifetime - Lights : 90 days

- Graphics: 30 days

BrightLine

Assemble parts on the floor and stand-up unit when completed.