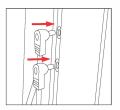

# BrightLine

Push the silicone bead into each corner of the frame with your thumb.

Push the siliconebead into the middle of the run and work your way around the perimeter of the frame until all beading is pushed in properly