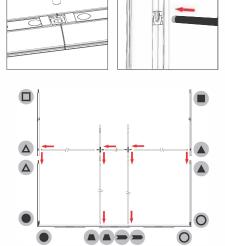

# BrightLine

Push the silicone bead into each corner of the frame with your thumb.

Push the siliconebead into the middle of the run and work your way around the perimeter of the frame until all beading is pushed in properly

## **To Remove Graphic**

Use the pull tab located on the graphic and gently pull the graphic from the frame, going around the perimeter