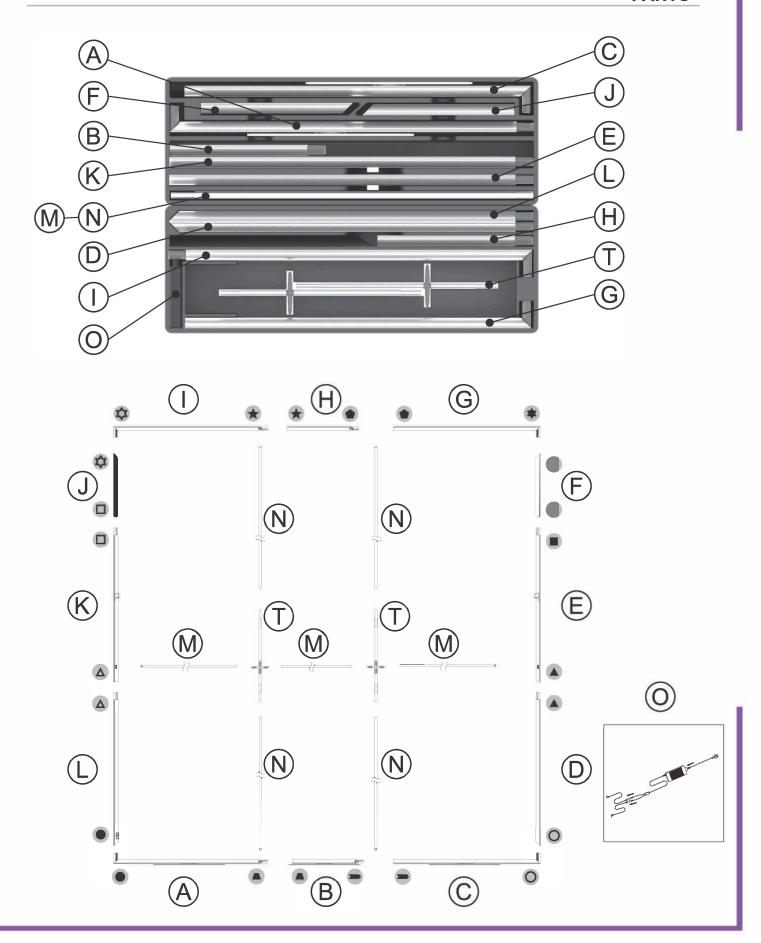

## WARRANTY

Limited Warranty Periods

- Frame : Lifetime - Lights : 90 days

- Graphics: 30 days

BrightLine

Assemble parts on the floor and stand-up unit when completed.

# BrightLine

Push the silicone bead into each corner of the frame with your thumb.

Push the siliconebead into the middle of the run and work your way around the perimeter of the frame until all beading is pushed in properly

## **To Remove Graphic**

Use the pull tab located on the graphic and gently pull the graphic from the frame, going around the perimeter