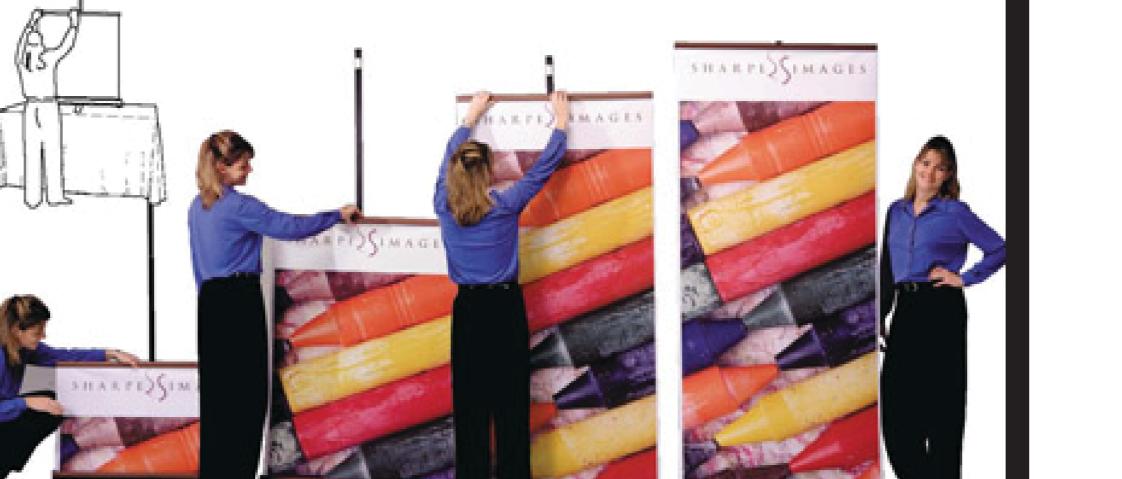

SHARPED SIMAGES

The product features a fully telescoping pole allowing the unit to be used on a table and as a floor standing display, a rugged aluminum housing, and an industrial strength spring for reliable banner tension.

The product features a fully telescoping pole allowing the unit to be used on a table and as a floor standing display, a rugged aluminum housing, and an industrial strength spring for reliable banner tension.

## **JS60-B-II**

GODFREY

GROUP

The product features a fully telescoping pole allowing the unit to be used on a table and as a floor standing display, a rugged aluminum housing, and an industrial strength spring for reliable banner tension.