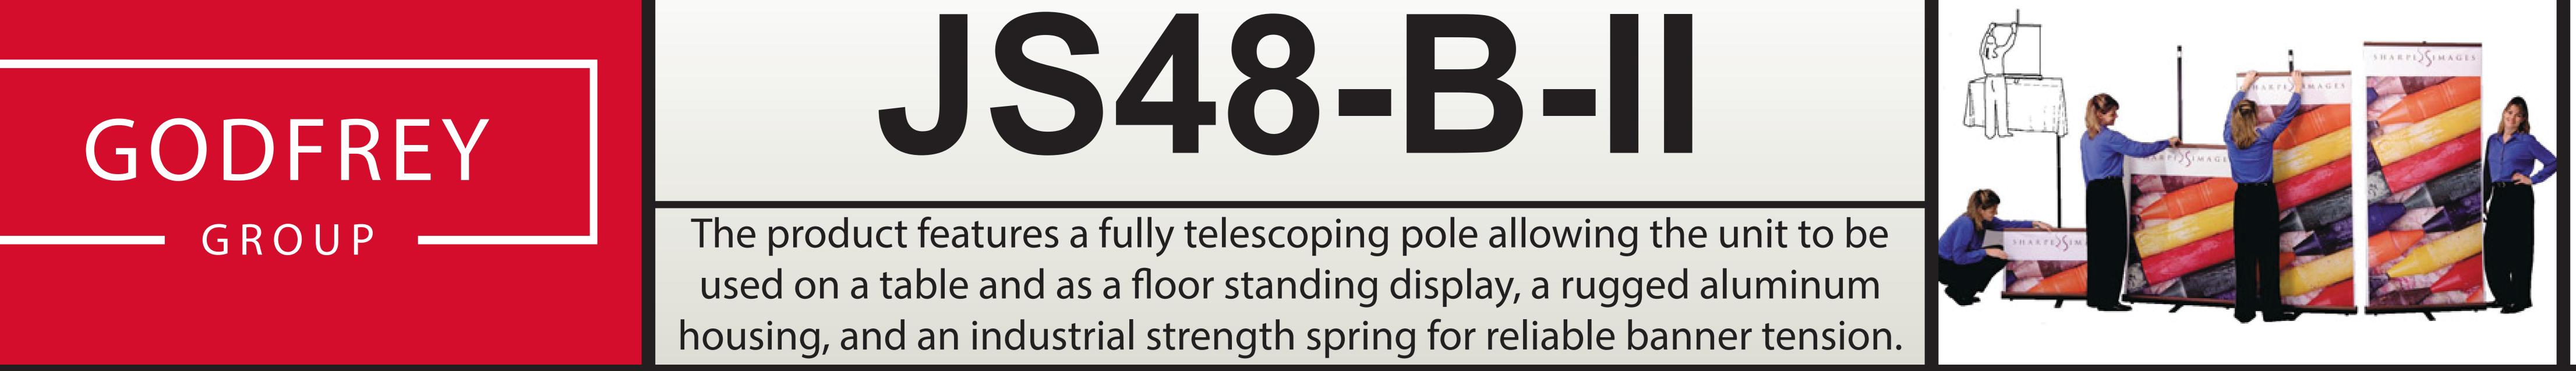

SHARPED SIMAGES

The product features a fully telescoping pole allowing the unit to be used on a table and as a floor standing display, a rugged aluminum housing, and an industrial strength spring for reliable banner tension.

The product features a fully telescoping pole allowing the unit to be used on a table and as a floor standing display, a rugged aluminum housing, and an industrial strength spring for reliable banner tension.