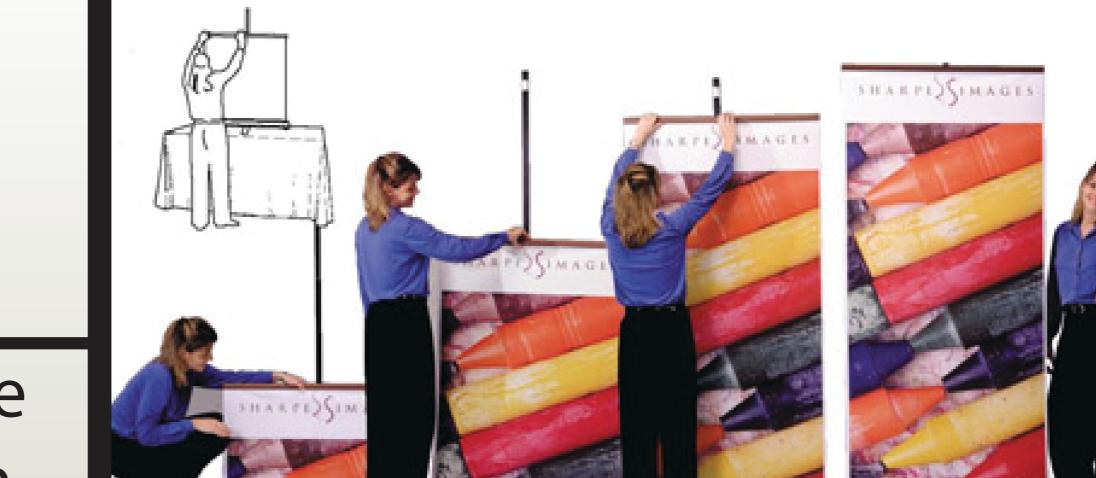

SHARPED SIMAGES

The product features a fully telescoping pole allowing the unit to be used on a table and as a floor standing display, a rugged aluminum housing, and an industrial strength spring for reliable banner tension.

The product features a fully telescoping pole allowing the unit to be used on a table and as a floor standing display, a rugged aluminum housing, and an industrial strength spring for reliable banner tension.

## **JS60-B-II**

GODFREY

GROUP

The product features a fully telescoping pole allowing the unit to be used on a table and as a floor standing display, a rugged aluminum housing, and an industrial strength spring for reliable banner tension.