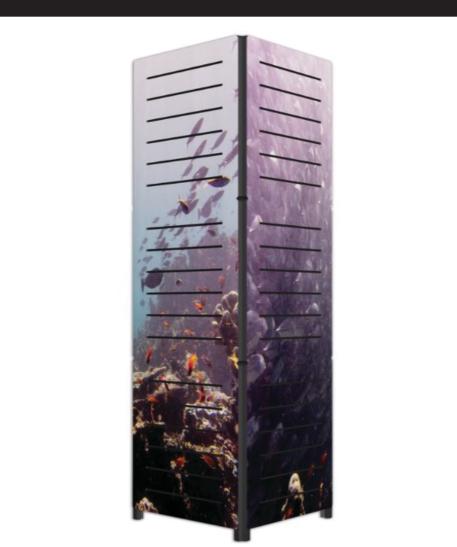

## GG-TRI-PRT

Portable slatwall tower consisting of (9) 24"x24" molded plastic panels that stack and connect with (12) molded plastic connectors.

Packs flat for shipping. UV printed panels.

THIS TEMPLATE MAY BE EDITED AND SAVED IN ADOBE ILLUSTRATOR, FEEL FREE TO PLACE YOUR ARTWORK INTO IT FOR SUBMISSION!