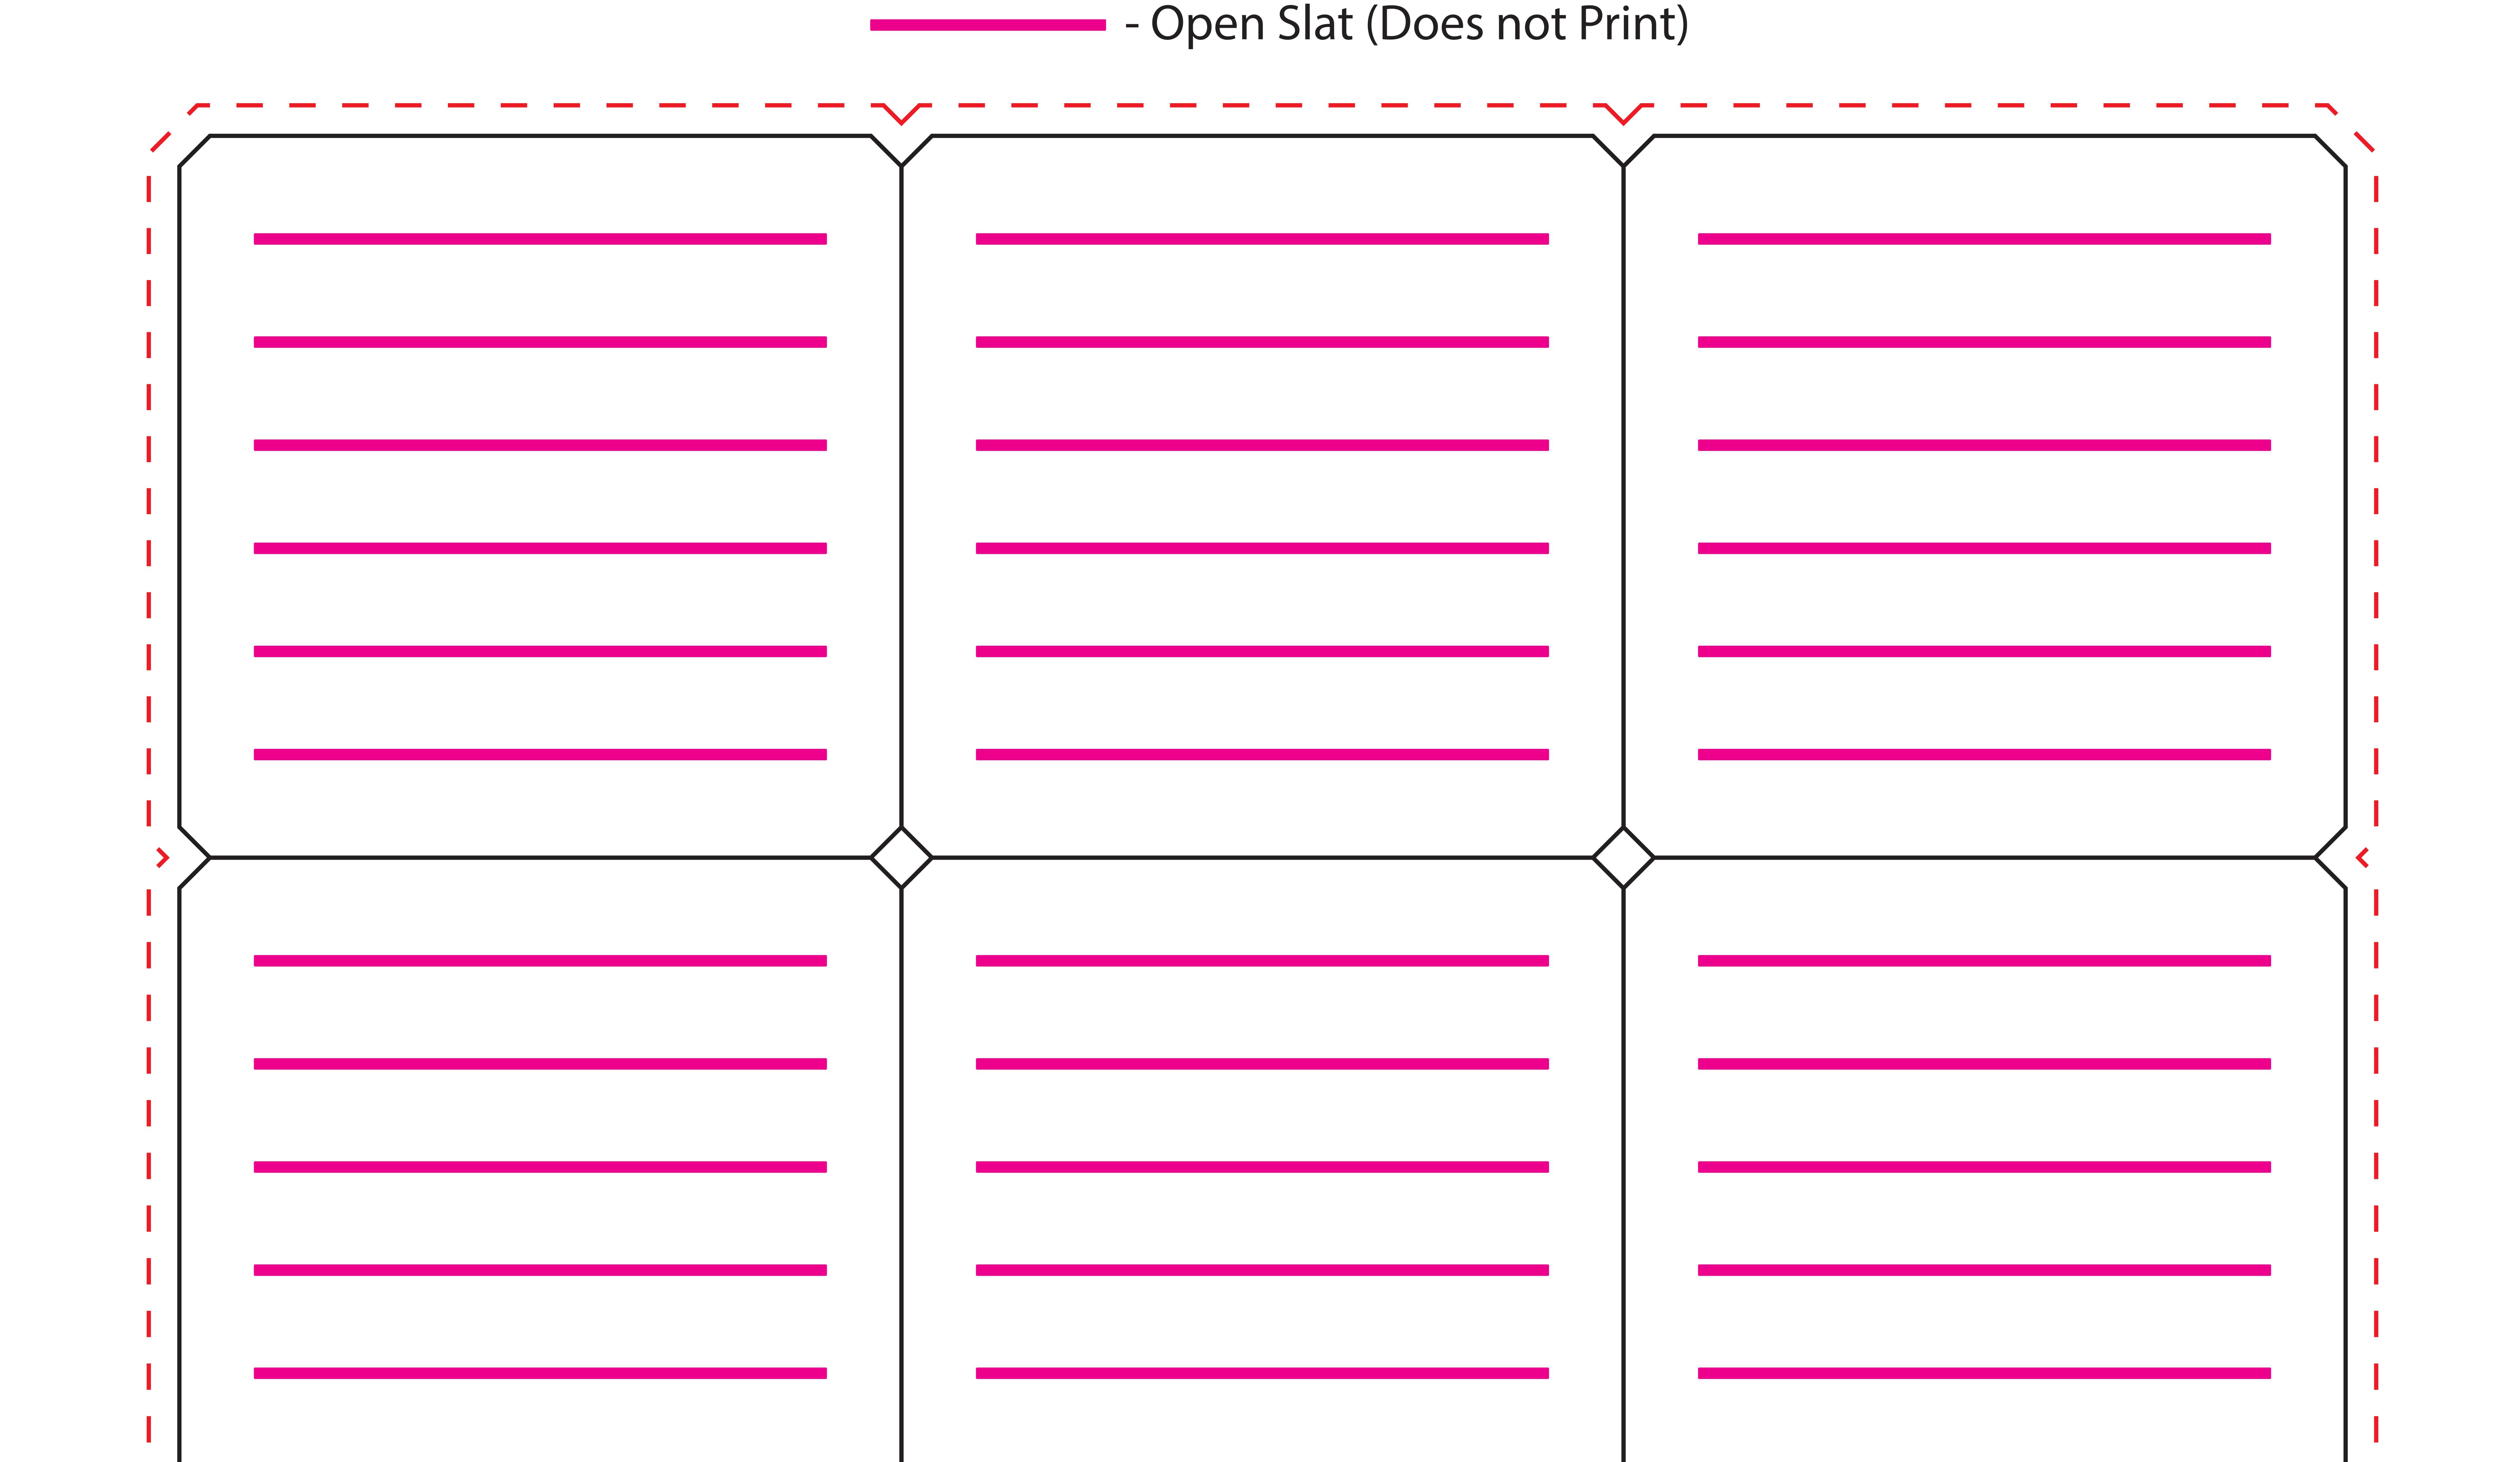

SEE ARTWORK GUIDELINES ON OUR WEBSITE:

http://www.godfreygroup.com/graphic-specifications.php

100% SCALE

9 slatwall panels

1 panel = 23.625"W x 23.625"H

Total Finished Size: 70.875"W x 70.875"H
Total Bleed Size:72.875"W x 72.875"H

SO # / CLIENT NAME: 0000000 Client Name / QUANTITY: 1 of Each Panel MATERIAL: Direct Print to Slatwall Panels / COLOR MATCH: CMYK

GODFREY GROUP GRAPHIC ARTIST: Artist Name

FINISHING INSTRUCTIONS: TBD