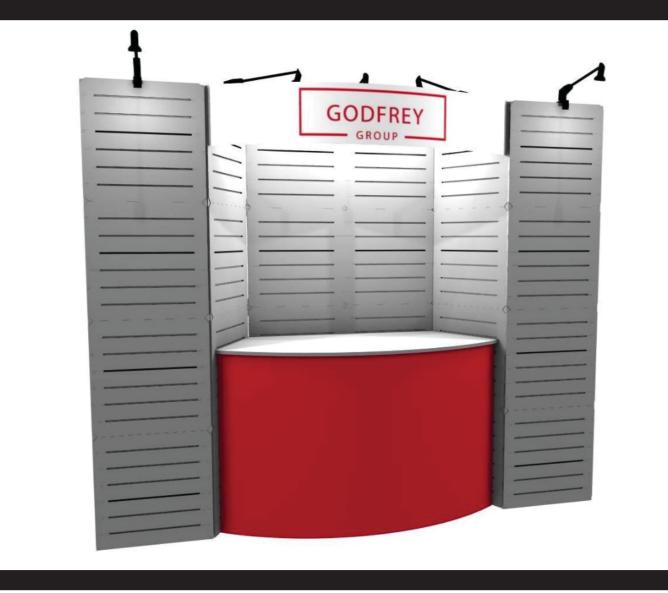

GG-1010-2

10ft Modular Slatwall Display w/ Counter Includes Header and Door Graphic Panels

THIS TEMPLATE MAY BE EDITED AND SAVED IN ADOBE ILLUSTRATOR,
FEEL FREE TO PLACE YOUR ARTWORK INTO IT FOR SUBMISSION!
SEE ARTWORK GUIDELINES ON OUR WEBSITE:

FINISHING INSTRUCTIONS: Trim to Finished Size, Loop Velcro on Back Perimeter

Header

-Finished Size: 68.5"W x 12"H
-Bleed Size: 69"W x 12.5"H

Leading Safe: Keep important text

and graphics within this area

## PRINTED OPTION

Counter Door

-Finished Size: 23"Wx 38.5"H

Bleed Size: 23.5"Wx 39"H

Content Safe: Keep important text

and graphics within this area

SO # / CLIENT NAME: 0000000 Client Name / QUANTITY: 1

MATERIAL: 15mil POLY w/ 3.5mil OVERLAM / COLOR MATCH: CMYK