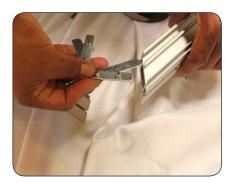

### Step 1

Grab 2 corner brackets (one Flat & one with threded allen wrench screws), un-tightening the screws a little bit so the flat corner bracket and the screw corner bracket are flat enough to insert into the grooved corner together, tighten the screws sections of the frame.

### Step 2

Make sure the screws are face out from the frame and the flat edge of the frame is lined up. After inserting the corner bracket attachments and connecting the frames very tightly to ensure a tight fit.