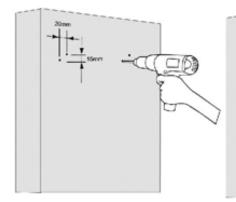

### Step 4

Screw 4 wall mounts to wall close enough for the threded screw to be able to apply pressure to the frame.