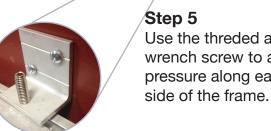

# Graphi

Step 5 Use the threded allen wrench screw to apply pressure along each

Step 6 Attach graphic fabric to the frame.