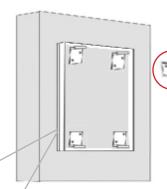

### Step 4

Screw 4 wall mounts to wall close enough for the threded screw to be able to apply pressure to the frame.