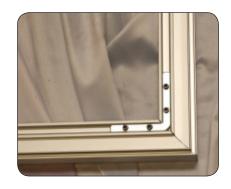

### Step 3 Repeat step 1 & 2 for all corners making sure the flat edge of the frame is line up and that all the screws are very tight.

You can use the bracket along the vertical or horizontal section located on the inside of the frame.