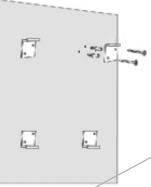

### Step 4

Screw 4 wall mounts to wall close enough for the threded screw to be able to apply pressure to the frame.