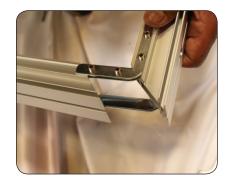

### Step 2

Make sure the screws are face out from the frame and the flat edge of the frame is lined up. After inserting the corner bracket attachments and connecting the frames very tightly to ensure a tight fit.

### Step 3 Repeat step 1 & 2 for all corners making sure the flat edge of the frame is line up and that all the screws are very tight.

You can use the bracket along the vertical or horizontal section located on the inside of the frame.