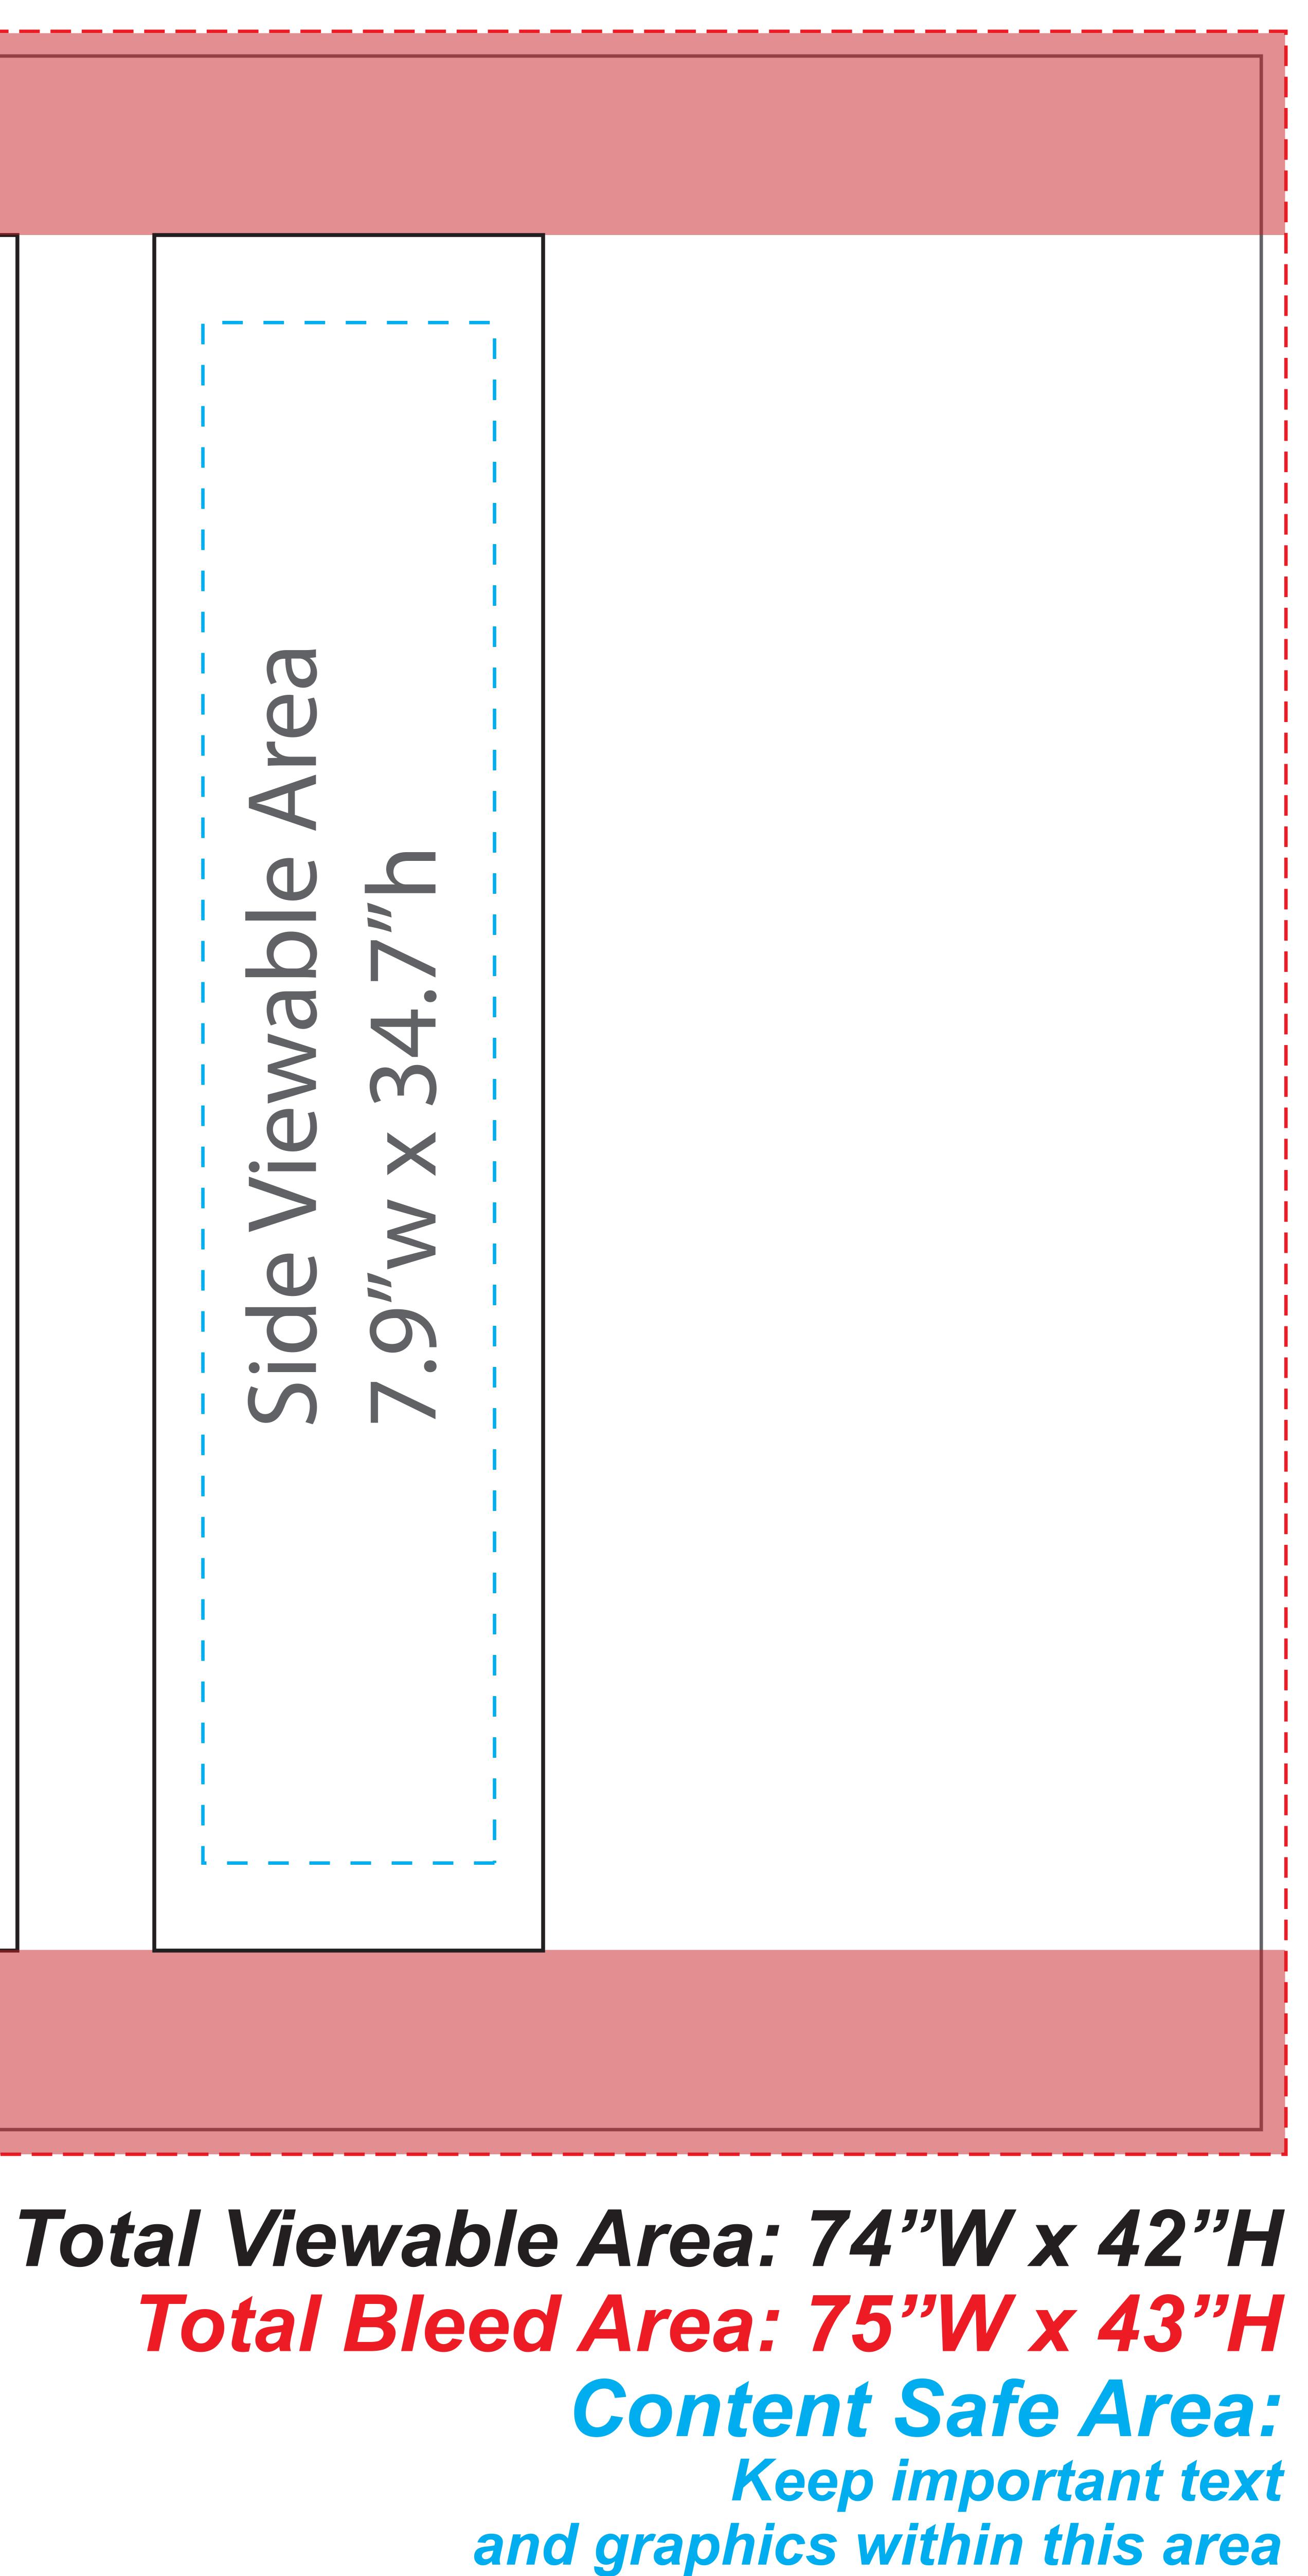

Description

THIS TEMPLATE MAY BE EDITED AND SAVED IN ADOBE ILLUSTRATOR, FEEL FREE TO PLACE YOUR ARTWORK INTO IT FOR SUBMISSION! SEE ARTWORK GUIDELINES ON OUR WEBSITE: http://www.godfreygroup.com/graphic-specifications.php

**Conversion Kit** 

SO # / CLIENT NAME: 0000000 Client Name / QUANTITY: 2 MATERIAL: Dye Sub Fabric Graphic / COLOR MATCH: CMYK **GODFREY GROUP GRAPHIC ARTIST: Artist Name** FINISHING INSTRUCTIONS: NA

THIS TEMPLATE MAY BE EDITED AND SAVED IN ADOBE ILLUSTRATOR, FEEL FREE TO PLACE YOUR ARTWORK INTO IT FOR SUBMISSION! SEE ARTWORK GUIDELINES ON OUR WEBSITE: http://www.godfreygroup.com/graphic-specifications.php