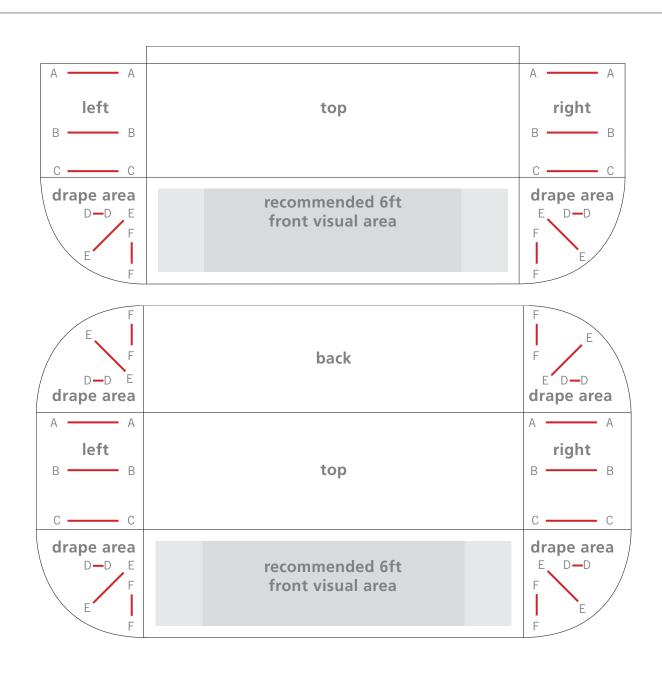

# convert a 8ft table throw into a 6ft

### Step by step

Attach the hook to loop velcro. Match them to the corresponding letters shown in the diagram on the right.

Drape the table throw over the sides of the table.

Setup Complete.