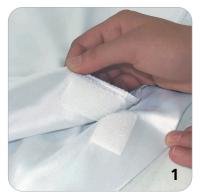

# convert a 8ft table throw into a 6ft

### Step by step

Attach the hook to loop velcro. Match them to the corresponding letters shown in the diagram on the right.

Drape the table throw over the sides of the table.

Setup Complete.