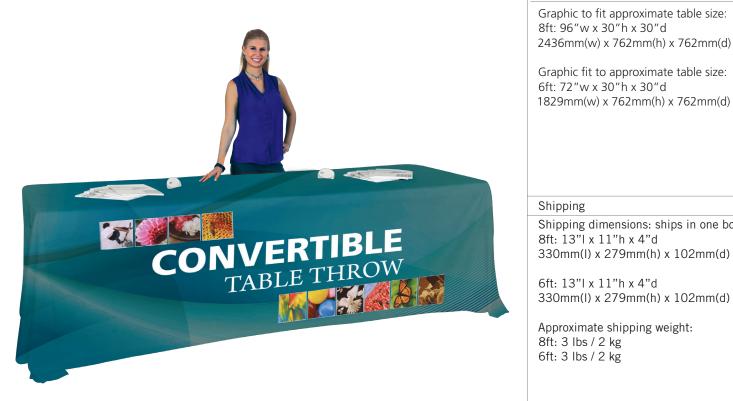

# **Convertible Table Throw**

Complete your presentation with a dye-sub printed table throw or table runner. Both throws and runners are available in several sizes as well as full or economy. Try our convertible table throw when you need to switch from a 6' table to an 8' table in a hurry.

## features and benefits:

- Converts quickly and easily to fit both a 6' and 8' table
- Velcro tabs make conversion simple

Graphic fit to approximate table size:

6ft: 72"w x 30"h x 30"d

- 6 month graphic limited warranty

### dimensions:

| Hardware                                                                                             | Graphic                                                 |
|------------------------------------------------------------------------------------------------------|---------------------------------------------------------|
| Graphic to fit approximate table size:<br>8ft: 96"w x 30"h x 30"d<br>2436mm(w) x 762mm(h) x 762mm(d) | Refer to related graphic template for more information. |

#### Shipping

Shipping dimensions: ships in one box 8ft: 13"l x 11"h x 4"d 330mm(l) x 279mm(h) x 102mm(d)

6ft: 13"l x 11"h x 4"d 330mm(l) x 279mm(h) x 102mm(d)

Approximate shipping weight:

8ft: 3 lbs / 2 kg 6ft: 3 lbs / 2 kg