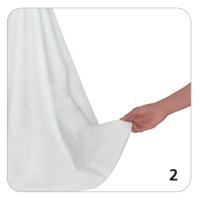

# convert a 8ft table throw into a 6ft

### Step by step

Attach the hook to loop velcro. Match them to the corresponding letters shown in the diagram on the right.

Drape the table throw over the sides of the table.

Setup Complete.