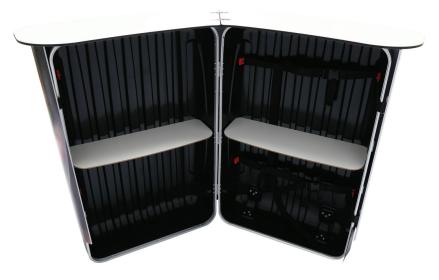

#### **Open Case**

a. Open case and remove all accessories to start building counter.

**b.** Locate 2 velcros on each side of the bottom of the case. Warp the black rim and connect each side onto the velcro.

**b.** Complete the counter by placing the shelves inside the case where the velcros are located on the side of the case.