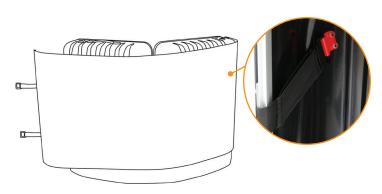

**Install Graphic** 

**a.** Remove the adhesive strips of the graphic side brackets. Align and place the graphic side brackets on each side edge of the graphic.