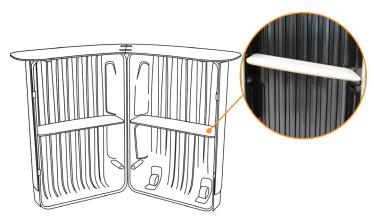

### Install Table Top & Shelves

**a.** Unfold the curved top table. Locate the knob screws on top of the case and place it on top. Then tighten the knob to secure curved top.

**b.** Wrap the graphic around the case by hooking the straps onto the top and bottom hooks at each end.