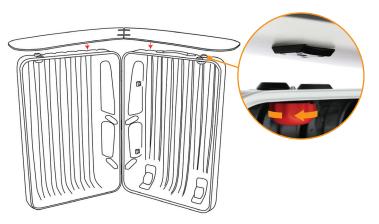

### Install Table Top & Shelves

**a.** Unfold the curved top table. Locate the knob screws on top of the case and place it on top. Then tighten the knob to secure curved top.

**b.** Wrap the graphic around the case by hooking the straps onto the top and bottom hooks at each end.