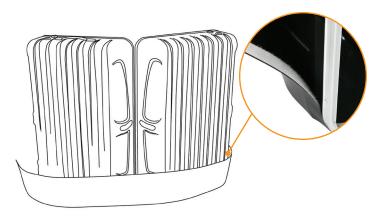

#### **Open Case**

a. Open case and remove all accessories to start building counter.

**b.** Locate 2 velcros on each side of the bottom of the case. Warp the black rim and connect each side onto the velcro.