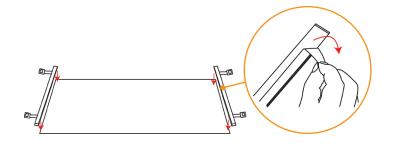

### Install Table Top & Shelves

**a.** Unfold the curved top table. Locate the knob screws on top of the case and place it on top. Then tighten the knob to secure curved top.

**b.** Wrap the graphic around the case by hooking the straps onto the top and bottom hooks at each end.