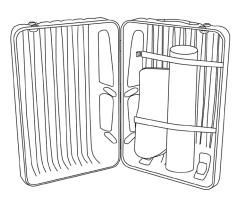

#### **Open Case**

a. Open case and remove all accessories to start building counter.

**b.** Locate 2 velcros on each side of the bottom of the case. Warp the black rim and connect each side onto the velcro.

**Install Graphic** 

**a.** Remove the adhesive strips of the graphic side brackets. Align and place the graphic side brackets on each side edge of the graphic.

### Install Table Top & Shelves

**a.** Unfold the curved top table. Locate the knob screws on top of the case and place it on top. Then tighten the knob to secure curved top.

**b.** Wrap the graphic around the case by hooking the straps onto the top and bottom hooks at each end.