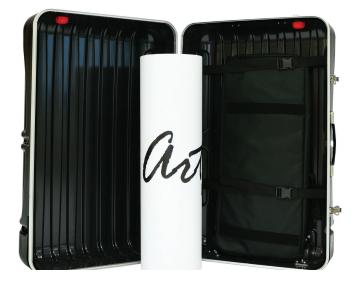

**Install Graphic** 

**a.** Remove the adhesive strips of the graphic side brackets. Align and place the graphic side brackets on each side edge of the graphic.

### Install Table Top & Shelves

**a.** Unfold the curved top table. Locate the knob screws on top of the case and place it on top. Then tighten the knob to secure curved top.

**b.** Wrap the graphic around the case by hooking the straps onto the top and bottom hooks at each end.