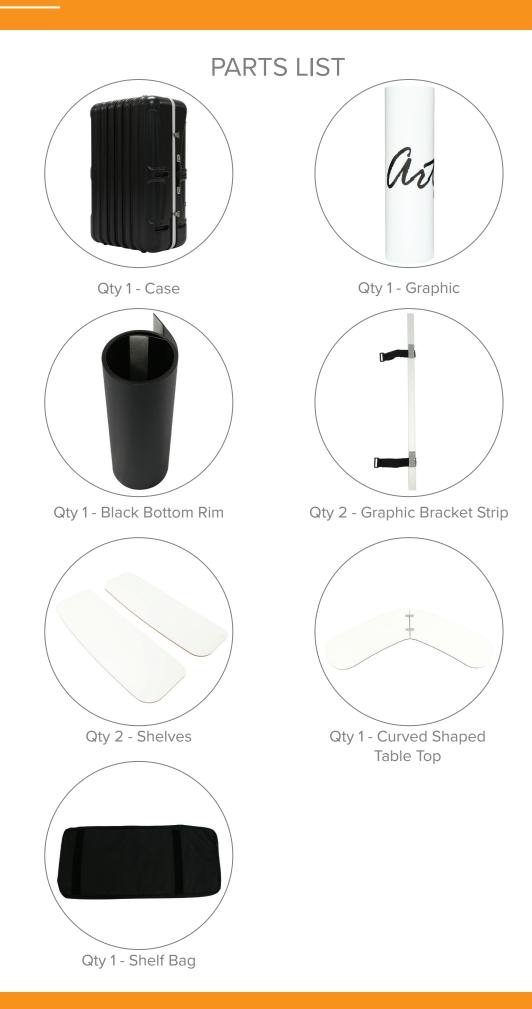

# Clam Shell Case

| GRAPHIC MATERIAL                                              |                                                 |
|---------------------------------------------------------------|-------------------------------------------------|
| Laminate                                                      |                                                 |
| GRAPHIC FINISHING                                             |                                                 |
| Cut To Size                                                   |                                                 |
| DISPLAY CONSTRUCTION                                          |                                                 |
| Plastic Case, Aluminum Component, Wooden Shelves, Counter Top |                                                 |
| SHIPPING WEIGHTS & DIMENSIONS                                 |                                                 |
| Shipping Weight                                               | 37 lbs (frame only)<br>42 lbs (with graphics)   |
| Shipping Dimensions                                           | 40" H x 26" W x 16.5" D                         |
| LARGE QUANTITY FREIGHT                                        |                                                 |
| Freight Shipping                                              | 4 boxes per 48" L x 40" W x 40" H skids         |
| Freight Weight                                                | 74 lbs (frame only)<br>84 lbs (frame & graphic) |
| GRAPHIC TURN AROUND TIME                                      |                                                 |
| 2 business days after proof approval                          |                                                 |
| STORAGE                                                       |                                                 |
| Inside Dimensi                                                | ons 39" H x 24" W                               |