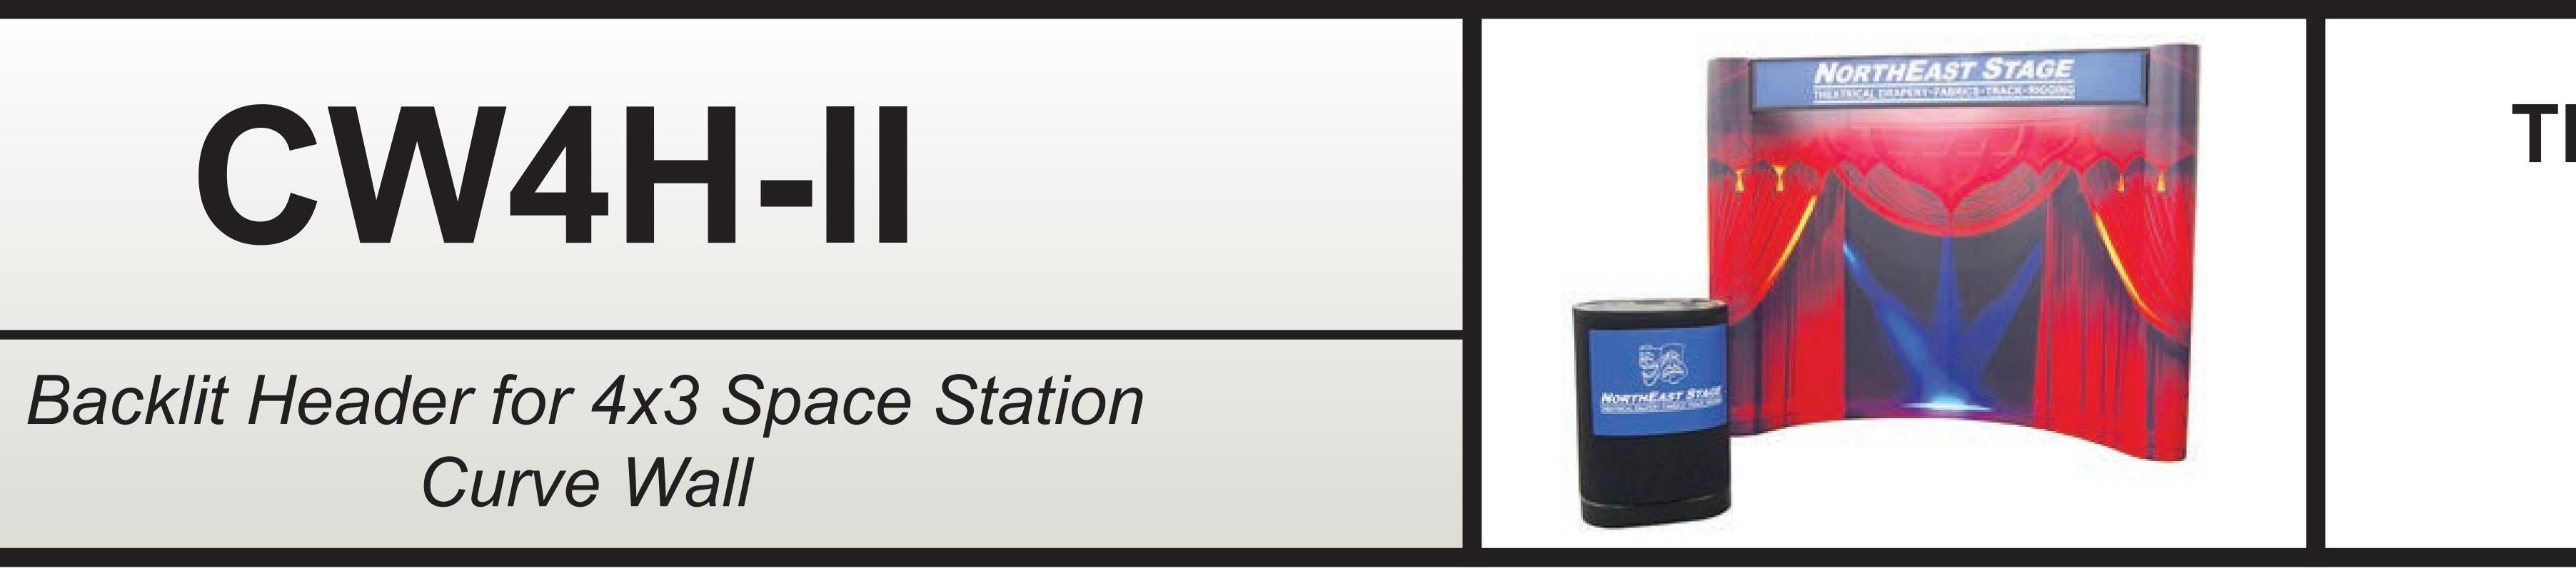

## SO # / CLIENT NAME: 0000000 Client Name / QUANTITY: 1 FINISHED SIZE: $92.5''W \times 12''H$ / VIEWABLE IMAGE AREA: $90.5''W \times 10''H$ MATERIAL: Backlit Graphic w/Lexan / COLOR MATCH: CMYK **GODFREY GROUP GRAPHIC ARTIST: Artist Name** / **PRINTER: Z3** FINISHING INSTRUCTIONS: Trim to Finished Size - Velcros to Mallet Frame

**NOTE ABOUT BLACK BORDER:** EACH BACKLIT HEADER IS MOUNTED TO THE FRONT OF A BLACK METAL FRAME. BECAUSE THE GRAPHIC IS LIT FROM BEHIND, THE FRAME NATURALLY CASTS A 1" BLACK SHADOW AROUND THE GRAPHIC. WE HAVE FOUND THROUGH EXPERIENCE THAT THESE LOOK BETTER IF WE PRINT A 1" BLACK BORDER AROUND THE PERIMETER OF THE HEADER GRAPHIC TO HIDE THE SHADOW. IF YOU DO NOT WISH TO HAVE THIS BORDER PRINTED, WE CAN TAKE IT OFF, BUT YOU WILL SEE A SHADOW OF THE FRAME BEHIND THE GRAPHIC!