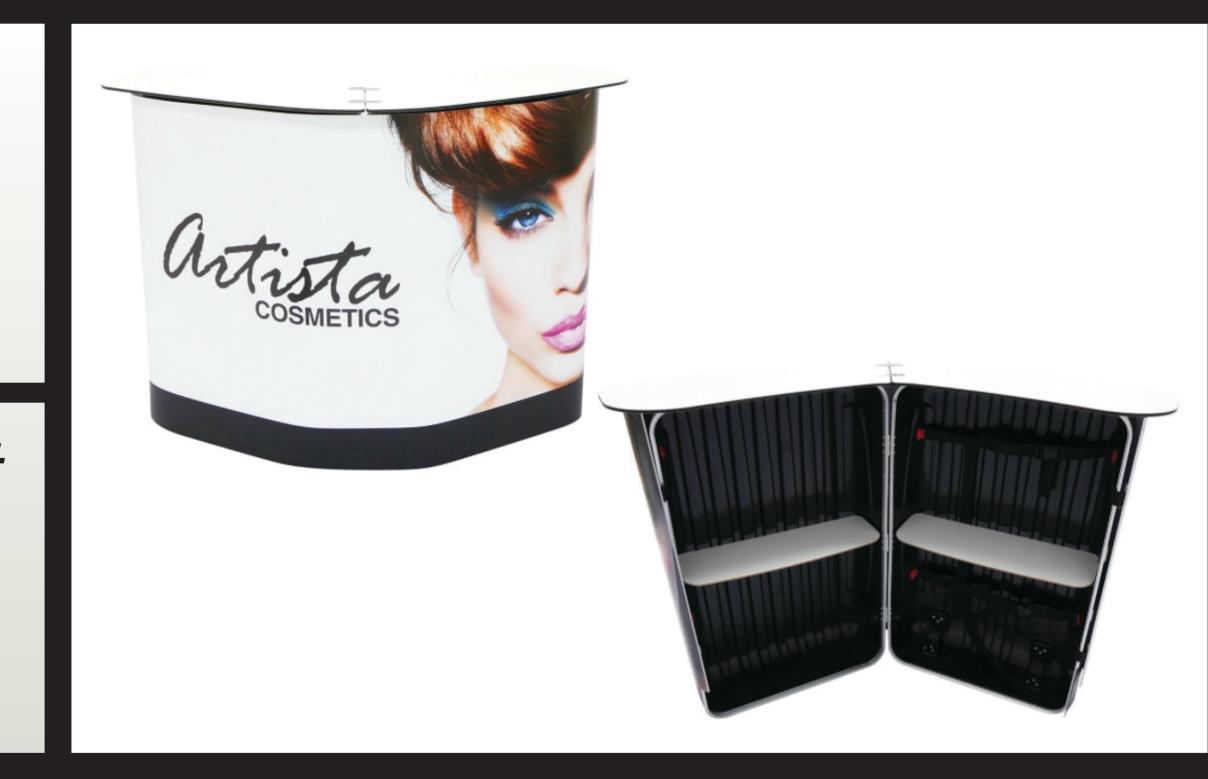

## CS-CONV-LG

Plastic Shipping Case that opens up like a clam shell to convert into a greeting counter for your booth with a laminate printed graphic, shelves on the backside, and counter top.