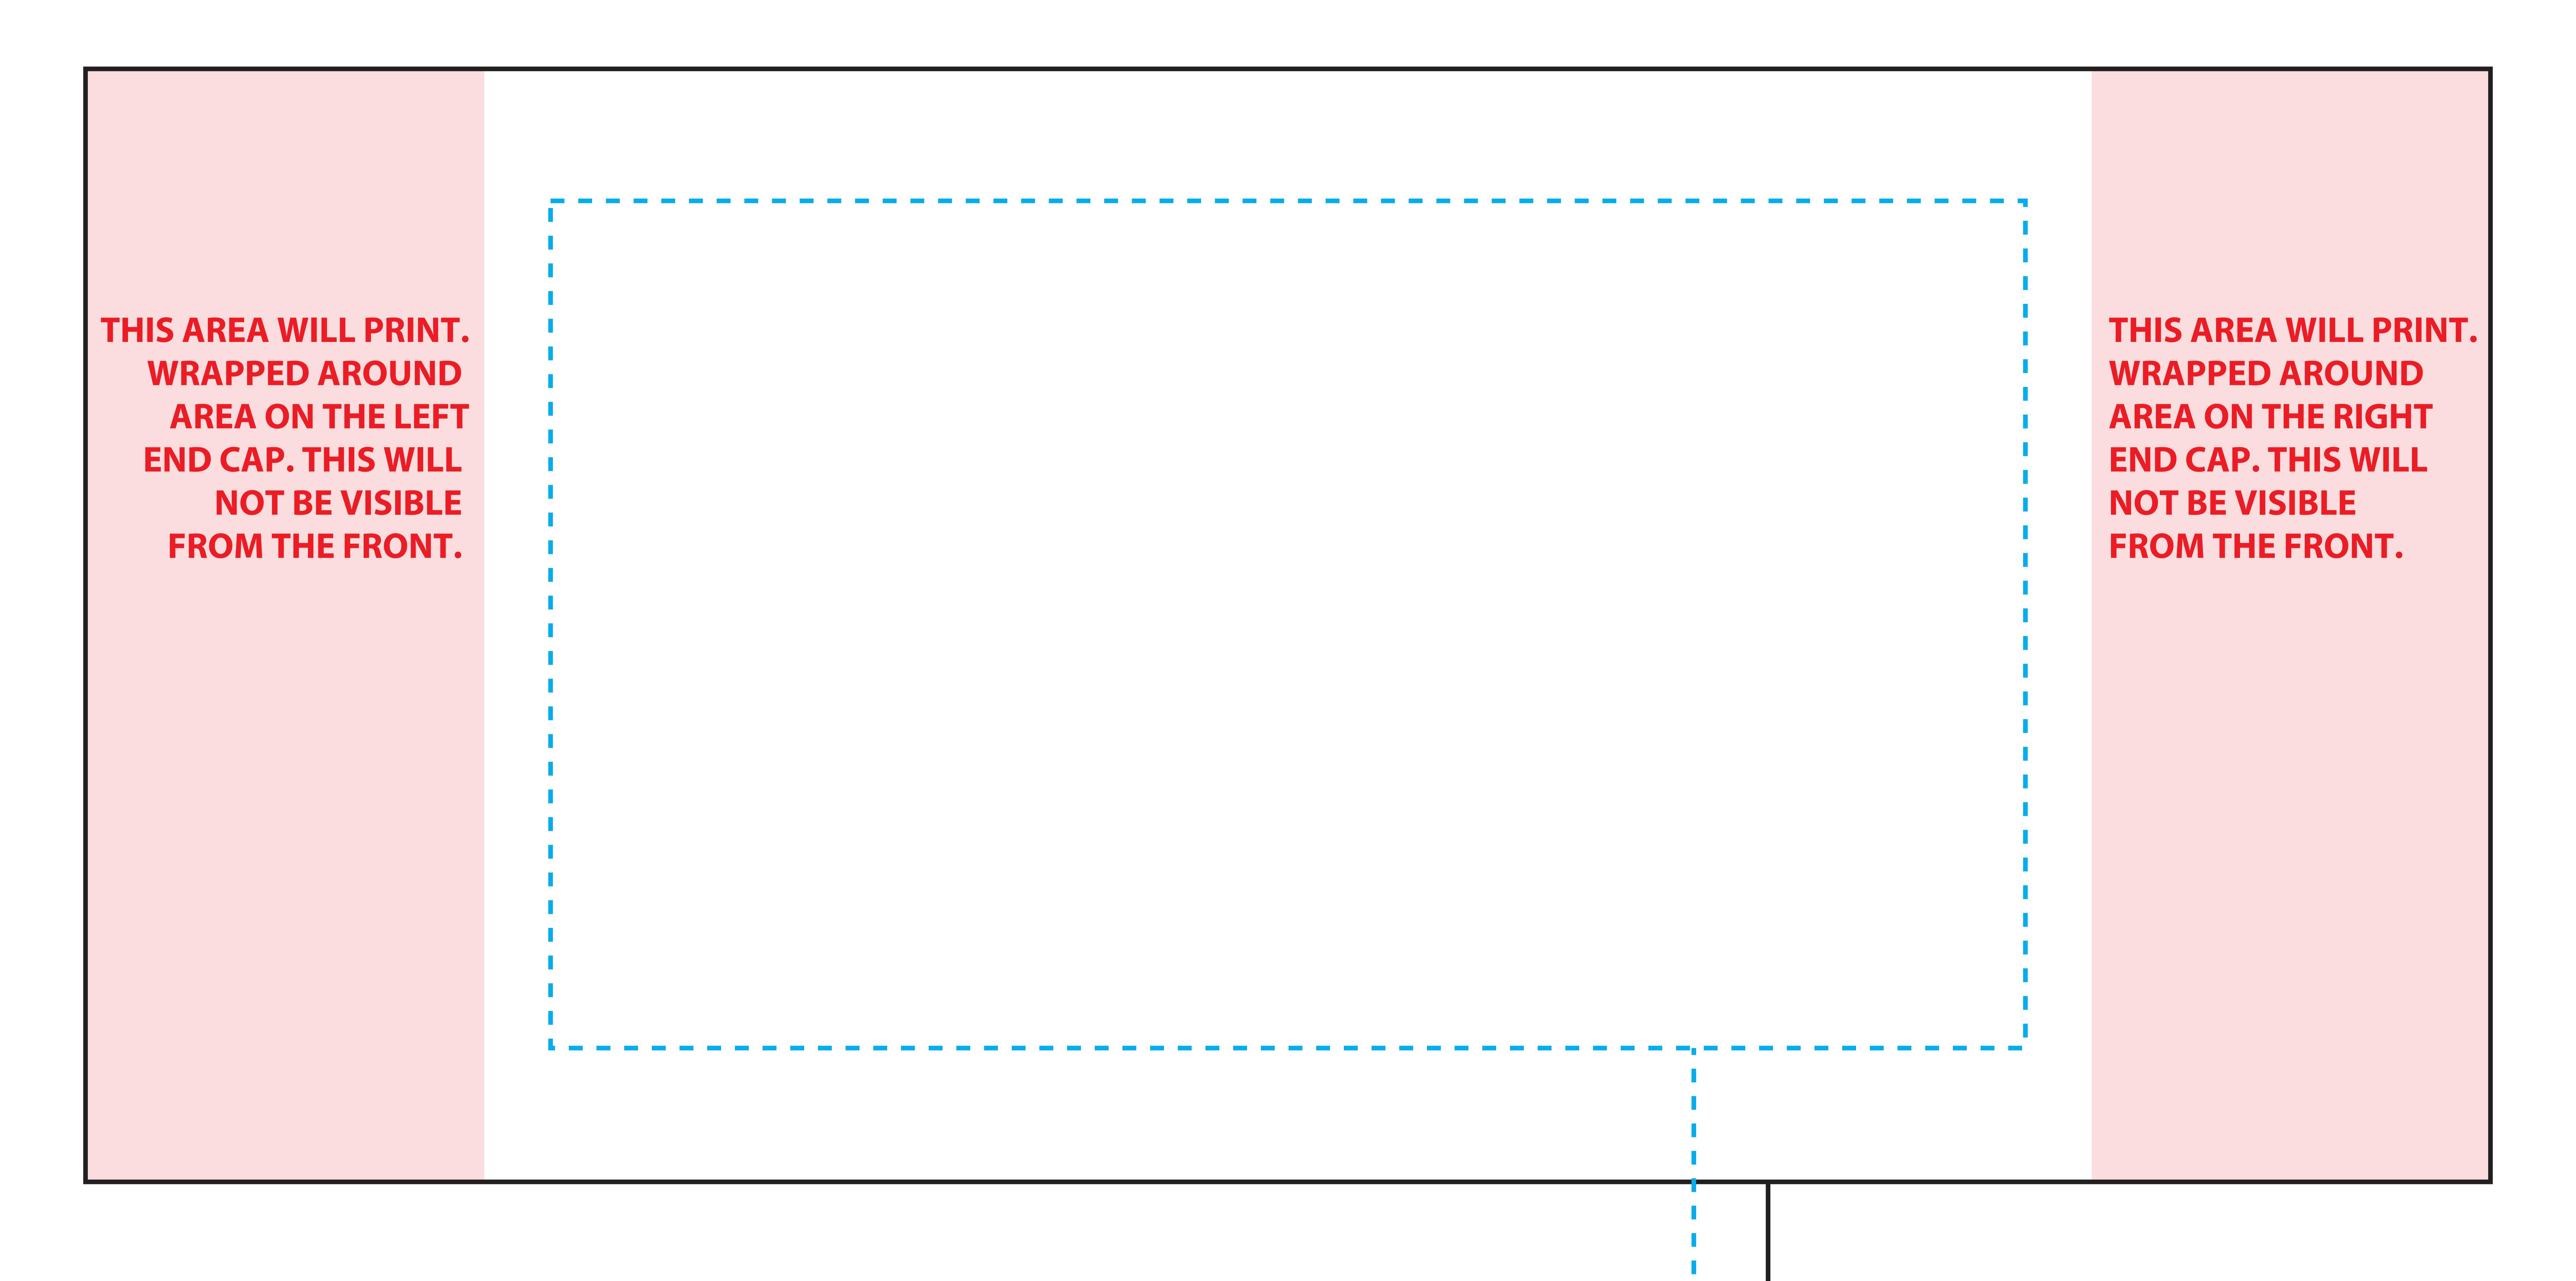

100% SCALE

Finished Size: 72.4"W x 33.5"H

----Content Safe: 44.4"W x 25.5"H

Keep important text

and graphics within this area

SO # / CLIENT NAME: 0000000 Client Name / QUANTITY: 1

MATERIAL: Laminate Printed Graphic / COLOR MATCH: CMYK