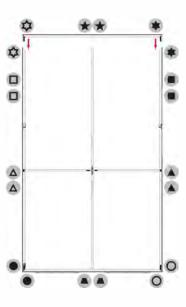

ansformers Included   | 1            |

| GRAPHIC MATERIAL                                                                  |                            |  |
|-----------------------------------------------------------------------------------|----------------------------|--|
| Graphic Print :<br>Dye sublimated on One Planet, 100% recycled,<br>backlit fabric | Bottles recycled <b>42</b> |  |
| Blocker:<br>One Planet light block recycled fabric                                | Bottles recycled 17        |  |

#### **GRAPHIC FINISHING**

Silicone sewn edges

#### WARRANTY

Limited Warranty Periods

- Frame : Lifetime - Lights : 90 days - Graphics : 30 days



## **PARTS**





## **ASSEMBLY**

Assemble parts on the floor and stand-up unit when completed.

(1)





2





3





4





(5)







Push the silicone bead into each corner of the frame with your thumb.



Push the siliconebead into the middle of the run and work your way around the perimeter of the frame until all beading is pushed in properly







#### **To Remove Graphic**

Use the pull tab located on the graphic and gently pull the graphic from the frame, going around the perimeter