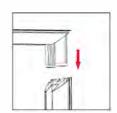

## **ASSEMBLY**

Assemble parts on the floor and stand-up unit when completed.

(1)

2

3

4

(5)

Push the silicone bead into each corner of the frame with your thumb.