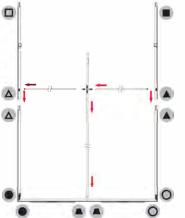

11A 264W |
| Transformers Included   | 1            |

| GRAPHIC MATERIAL                                                                  |                            |  |
|-----------------------------------------------------------------------------------|----------------------------|--|
| Graphic Print :<br>Dye sublimated on One Planet, 100% recycled,<br>backlit fabric | Bottles recycled <b>42</b> |  |
| Blocker:<br>One Planet light block recycled fabric                                | Bottles recycled 17        |  |

#### **GRAPHIC FINISHING**

Silicone sewn edges

#### WARRANTY

Limited Warranty Periods

- Frame : Lifetime - Lights : 90 days - Graphics : 30 days



## **PARTS**





## **ASSEMBLY**

Assemble parts on the floor and stand-up unit when completed.

(1)





2





3





4





(5)







Push the silicone bead into each corner of the frame with your thumb.



Push the siliconebead into the middle of the run and work your way around the perimeter of the frame until all beading is pushed in properly







#### **To Remove Graphic**

Use the pull tab located on the graphic and gently pull the graphic from the frame, going around the perimeter