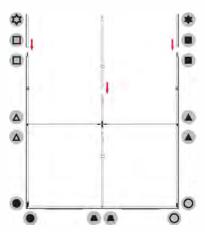

## **PARTS**

## **ASSEMBLY**

Assemble parts on the floor and stand-up unit when completed.

(1)

2

3

4

(5)

Push the silicone bead into each corner of the frame with your thumb.

Push the siliconebead into the middle of the run and work your way around the perimeter of the frame until all beading is pushed in properly