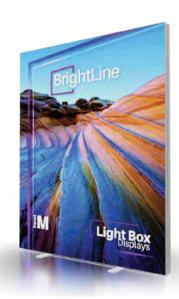

# BrightLine

#### PRODUCT DESCRIPTION

BrightLine smart light box displays feature swift tool-free installation, durable light-weight frames, embedded LEDs, and exclusive One Planet recycled fabrics with impressive vivid graphics, all conveniently organized in a heavy-duty shipping case. Panel M boosts two meters of illuminated allure, perfect to create 20 ft displays that fit in just three cases.

#### **PRODUCT DESCRIPTION**

BrightLine smart light box displays feature swift tool-free installation, durable light-weight frames, embedded LEDs, and exclusive One Planet recycled fabrics with impressive vivid graphics, all conveniently organized in a heavy-duty shipping case. Panel K is the taller variant of the highly sought 5ft light box, which allows for alluring impact on its own, as well as versatile pairings in larger exhibits.