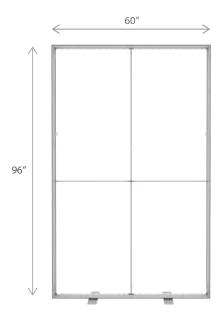

#### **DISPLAY CONSTRUCTION**

Aluminum frame with aluminum support poles

|   | DIMENSIONS     |                              |
|---|----------------|------------------------------|
| - | Assembled Unit | 60"w x 96"h x 4"d            |
|   | Packed Case    | 46.5"w x 15"h x 12"d, 53 lbs |
|   | Shipping Box   | 47"w x 16"h x 13"d, 55 lbs   |
|   | Graphic Size   | 60"w x 96"h                  |