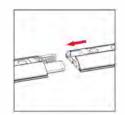

#### **To Remove Graphic**

Use the pull tab located on the graphic and gently pull the graphic from the frame, going around the perimeter