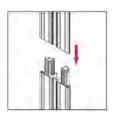

## **ASSEMBLY**

Assemble parts on the floor and stand-up unit when completed.

1

2

3

4

(5)

Push the silicone bead into each corner of the frame with your thumb.

Push the siliconebead into the middle of the run and work your way around the perimeter of the frame until all beading is pushed in properly