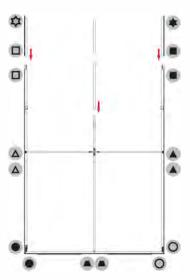

4W |
| Transformers Included   | 1            |

| GRAPHIC MATERIAL                                                                  |                            |  |
|-----------------------------------------------------------------------------------|----------------------------|--|
| Graphic Print :<br>Dye sublimated on One Planet, 100% recycled,<br>backlit fabric | Bottles recycled <b>42</b> |  |
| Blocker:<br>One Planet light block recycled fabric                                | Bottles recycled 17        |  |

#### **GRAPHIC FINISHING**

Silicone sewn edges

#### WARRANTY

Limited Warranty Periods

- Frame : Lifetime - Lights : 90 days - Graphics : 30 days



## **PARTS**





## **ASSEMBLY**

Assemble parts on the floor and stand-up unit when completed.

(1)





2





3





4





(5)







Push the silicone bead into each corner of the frame with your thumb.



Push the siliconebead into the middle of the run and work your way around the perimeter of the frame until all beading is pushed in properly







#### **To Remove Graphic**

Use the pull tab located on the graphic and gently pull the graphic from the frame, going around the perimeter