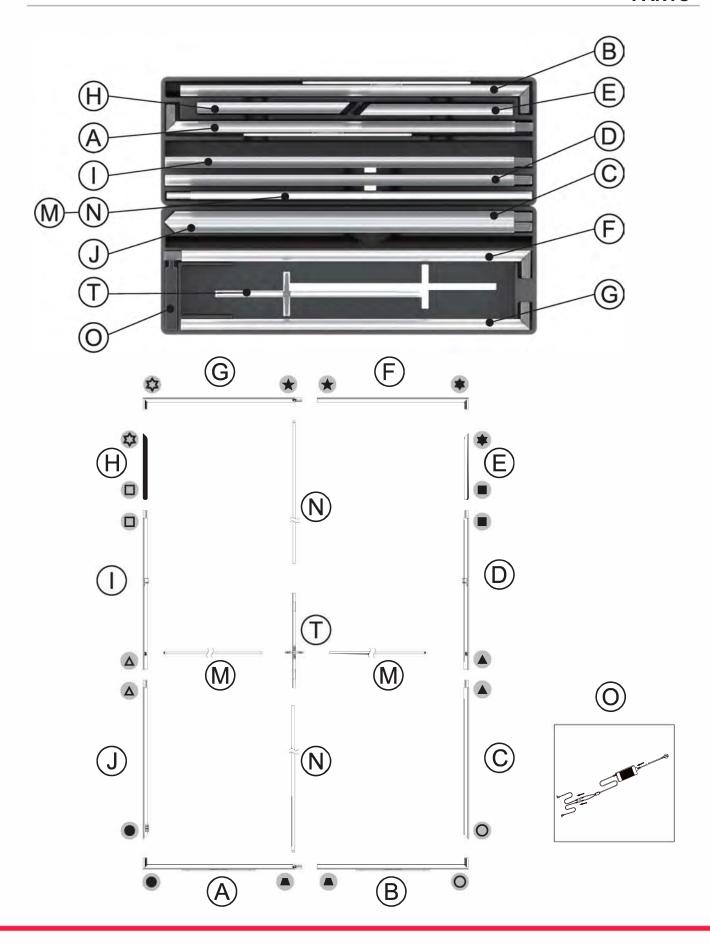

|
| Voltage Input         | 110 / 220V              |  |  |
| Voltage Output        | 24V 11A 264W            |  |  |
| Transformers Included | 1                       |  |  |

| GRAPHIC MATERIAL                                                                  |                            |  |
|-----------------------------------------------------------------------------------|----------------------------|--|
| Graphic Print :<br>Dye sublimated on One Planet, 100% recycled,<br>backlit fabric | Bottles recycled <b>55</b> |  |
| Blocker:<br>One Planet light block recycled fabric                                | Bottles recycled <b>22</b> |  |

## GRAPHIC FINISHING Silicone sewn edges

#### WARRANTY

Limited Warranty Periods

Frame: LifetimeLights: 90 daysGraphics: 30 days



## **PARTS**





## **ASSEMBLY**

Assemble parts on the floor and stand-up unit when completed.

1





2





3



4





(5)







Push the silicone bead into each corner of the frame with your thumb.



Push the siliconebead into the middle of the run and work your way around the perimeter of the frame until all beading is pushed in properly







#### **To Remove Graphic**

Use the pull tab located on the graphic and gently pull the graphic from the frame, going around the perimeter

















#### **PRODUCT DESCRIPTION**

BrightLine smart light box displays feature swift tool-free installation, durable light-weight frames, embedded LEDs, and exclusive One Planet recycled fabrics with impressive vivid graphics, all conveniently organized in a heavy-duty shipping case. Panel K is the taller