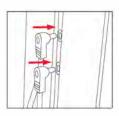

## **ASSEMBLY**

Assemble parts on the floor and stand-up unit when completed.

1

2

3

4

(5)

Push the silicone bead into each corner of the frame with your thumb.

Push the siliconebead into the middle of the run and work your way around the perimeter of the frame until all beading is pushed in properly