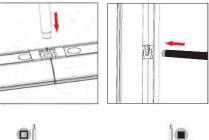

## **ASSEMBLY**

Assemble parts on the floor and stand-up unit when completed.

1

2

3

4

(5)

Push the silicone bead into each corner of the frame with your thumb.

Push the siliconebead into the middle of the run and work your way around the perimeter of the frame until all beading is pushed in properly