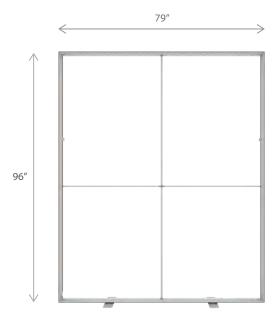

#### **DISPLAY CONSTRUCTION**

Aluminum frame with aluminum support poles

|  | DIMENSIONS     |                              |
|--|----------------|------------------------------|
|  | Assembled Unit | 79″w x 96″h x 4″d            |
|  | Packed Case    | 46.5"w x 15"h x 12"d, 58 lbs |
|  | Shipping Box   | 47"w x 16"h x 13"d, 60 lbs   |
|  | Graphic Size   | 79"w x 96"h                  |