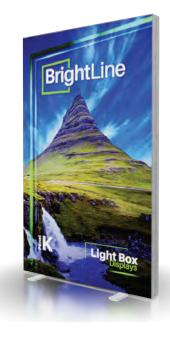

#### **PRODUCT DESCRIPTION**

BrightLine smart light box displays feature swift tool-free installation, durable light-weight frames, embedded LEDs, and exclusive One Planet recycled fabrics with impressive vivid graphics, all conveniently organized in a heavy-duty shipping case. Panel K is the taller variant of the highly sought 5ft light box, which allows for alluring impact on its own, as well as versatile pairings in larger exhibits.

Mix-and-match with other BrightLine panels, or combine with WaveLine and SharpLine displays, to create unique branded environments. TV mounts and counters complete an enhanced experience to really make brands stand out.