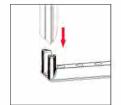

## **ASSEMBLY**

Assemble parts on the floor and stand-up unit when completed.

1

2

3

4

(5)

Push the silicone bead into each corner of the frame with your thumb.