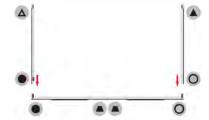

## **ASSEMBLY**

Assemble parts on the floor and stand-up unit when completed.

1

2

3

4

(5)

Push the silicone bead into each corner of the frame with your thumb.

Push the siliconebead into the middle of the run and work your way around the perimeter of the frame until all beading is pushed in properly

## **ASSEMBLY**

Assemble parts on the floor and stand-up unit when completed.

(1)

2

3

4

(5)

Push the silicone bead into each corner of the frame with your thumb.