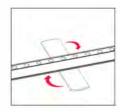

#### **To Remove Graphic**

Use the pull tab located on the graphic and gently pull the graphic from the frame, going around the perimeter