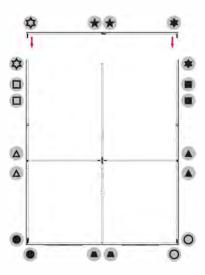

|
| Transformers Included | 1                       |  |  |

| GRAPHIC MATERIAL                                                                  |                            |  |
|-----------------------------------------------------------------------------------|----------------------------|--|
| Graphic Print :<br>Dye sublimated on One Planet, 100% recycled,<br>backlit fabric | Bottles recycled <b>55</b> |  |
| Blocker:<br>One Planet light block recycled fabric                                | Bottles recycled <b>22</b> |  |

## GRAPHIC FINISHING Silicone sewn edges

#### WARRANTY

Limited Warranty Periods

Frame: LifetimeLights: 90 daysGraphics: 30 days



## **PARTS**





## **ASSEMBLY**

Assemble parts on the floor and stand-up unit when completed.

1





2





3



4





(5)







Push the silicone bead into each corner of the frame with your thumb.



Push the siliconebead into the middle of the run and work your way around the perimeter of the frame until all beading is pushed in properly







#### **To Remove Graphic**

Use the pull tab located on the graphic and gently pull the graphic from the frame, going around the perimeter

















#### **PRODUCT DESCRIPTION**

BrightLine smart light box displays feature swift tool-free installation, durable light-weight frames, embedded LEDs, and exclusive One Planet recycled fabrics with impressive vivid graphics, all conveniently organized in a heavy-duty shipping case. Panel K is the taller variant of the highly sought 5ft light box, which allows for alluring impact on its own, as well as versatile pairing