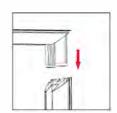

#### **To Remove Graphic**

Use the pull tab located on the graphic and gently pull the graphic from the frame, going around the perimeter