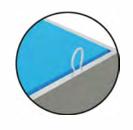

## GRAPHIC FINISHING Silicone sewn edges

## **ASSEMBLY**

Assemble parts on the floor and stand-up unit when completed.

1

2

3

4

(5)

Push the silicone bead into each corner of the frame with your thumb.

Push the siliconebead into the middle of the run and work your way around the perimeter of the frame until all beading is pushed in properly