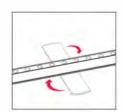

#### **To Remove Graphic**

Use the pull tab located on the graphic and gently pull the graphic from the frame, going around the perimeter