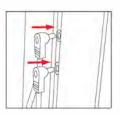

## **ASSEMBLY**

Assemble parts on the floor and stand-up unit when completed.

1

2

3

4

(5)

Push the silicone bead into each corner of the frame with your thumb.

Push the siliconebead into the middle of the run and work your way around the perimeter of the frame until all beading is pushed in properly