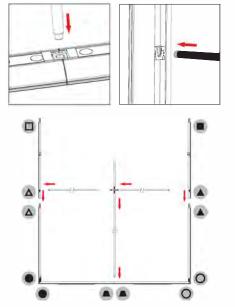

## **PARTS**

## **ASSEMBLY**

Assemble parts on the floor and stand-up unit when completed.

1

2

3

4

(5)

Push the silicone bead into each corner of the frame with your thumb.

Push the siliconebead into the middle of the run and work your way around the perimeter of the frame until all beading is pushed in properly