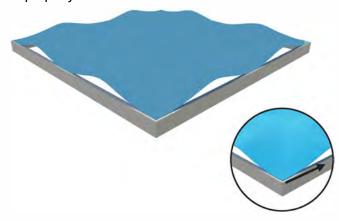

## **ASSEMBLY**

Assemble parts on the floor and stand-up unit when completed.

1

2

3

4

(5)

Push the silicone bead into each corner of the frame with your thumb.

Push the siliconebead into the middle of the run and work your way around the perimeter of the frame until all beading is pushed in properly