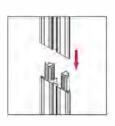

## **ASSEMBLY**

Assemble parts on the floor and stand-up unit when completed.

1

2

3

4

(5)

Push the silicone bead into each corner of the frame with your thumb.