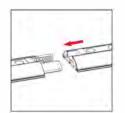

## **ASSEMBLY**

Assemble parts on the floor and stand-up unit when completed.

1

2

3

4

(5)

Push the silicone bead into each corner of the frame with your thumb.

Push the siliconebead into the middle of the run and work your way around the perimeter of the frame until all beading is pushed in properly

## **ASSEMBLY**

Assemble parts on the floor and stand-up unit when completed.

(1)

2

3

4

(5)

Push the silicone bead into each corner of the frame with your thumb.