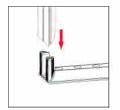

## **ASSEMBLY**

Assemble parts on the floor and stand-up unit when completed.

1

2

3

4

(5)

Push the silicone bead into each corner of the frame with your thumb.

## **ASSEMBLY**

Assemble parts on the floor and stand-up unit when completed.

(1)

2

3

4

(5)

Push the silicone bead into each corner of the frame with your thumb.