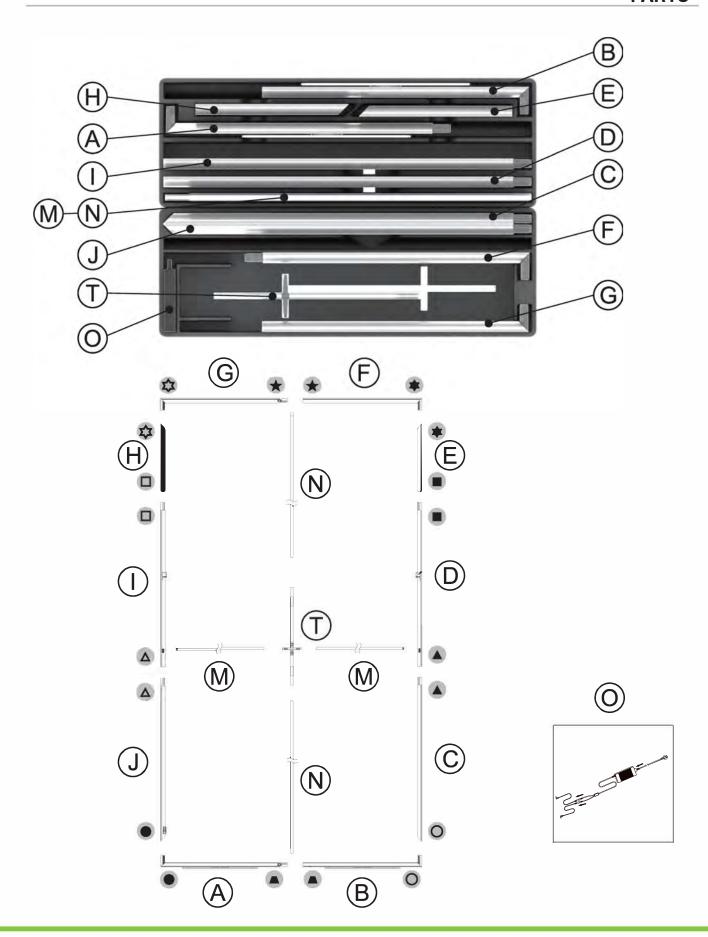

Temp)        | 6000 K       |
| Voltage Input           | 110 / 220V   |
| Voltage Output          | 24V 11A 264W |
| Transformers Included   | 1            |

| GRAPHIC MATERIAL                                                                  |                            |  |
|-----------------------------------------------------------------------------------|----------------------------|--|
| Graphic Print :<br>Dye sublimated on One Planet, 100% recycled,<br>backlit fabric | Bottles recycled <b>42</b> |  |
| Blocker:<br>One Planet light block recycled fabric                                | Bottles recycled 17        |  |

#### **GRAPHIC FINISHING**

Silicone sewn edges

#### WARRANTY

Limited Warranty Periods

- Frame : Lifetime - Lights : 90 days - Graphics : 30 days



## **PARTS**





## **ASSEMBLY**

Assemble parts on the floor and stand-up unit when completed.

(1)





2





3





4





(5)







Push the silicone bead into each corner of the frame with your thumb.



Push the siliconebead into the middle of the run and work your way around the perimeter of the frame until all beading is pushed in properly







#### **To Remove Graphic**

Use the pull tab located on the graphic and gently pull the graphic from the frame, going around the perimeter