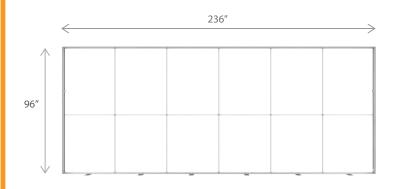

| DIMENSIONS     |                                       |
|----------------|---------------------------------------|
| Assembled Unit | 236″w x 96″h x 4″d                    |
| Packed Case    | 46.5"w x 15"h x 12"d, 73 lbs (Qty. 2) |
| Shipping Box   | 47"w x 16"h x 13"d, 75 lbs (Qty. 2)   |
| Graphic Size   | 236″w x 96″h                          |