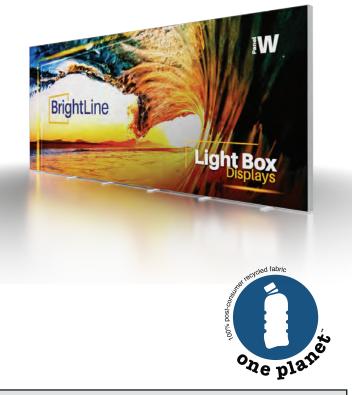

# **PRODUCT DESCRIPTION**

BrightLine smart light box displays feature swift tool-free installation, durable light-weight frames, embedded LEDs, and exclusive One Planet recycled fabrics with impressive vivid graphics, all conveniently organized in a heavy-duty shipping case. Panel W seamlessly fills the popular 20ft exhibit, providing an impressive, illuminated backdrop for elevated branding.

| DIMENSIONS     |                                       |
|----------------|---------------------------------------|
| Assembled Unit | 236″w x 96″h x 4″d                    |
| Packed Case    | 46.5"w x 15"h x 12"d, 73 lbs (Qty. 2) |
| Shipping Box   | 47"w x 16"h x 13"d, 75 lbs (Qty. 2)   |
| Graphic Size   | 236″w x 96″h                          |