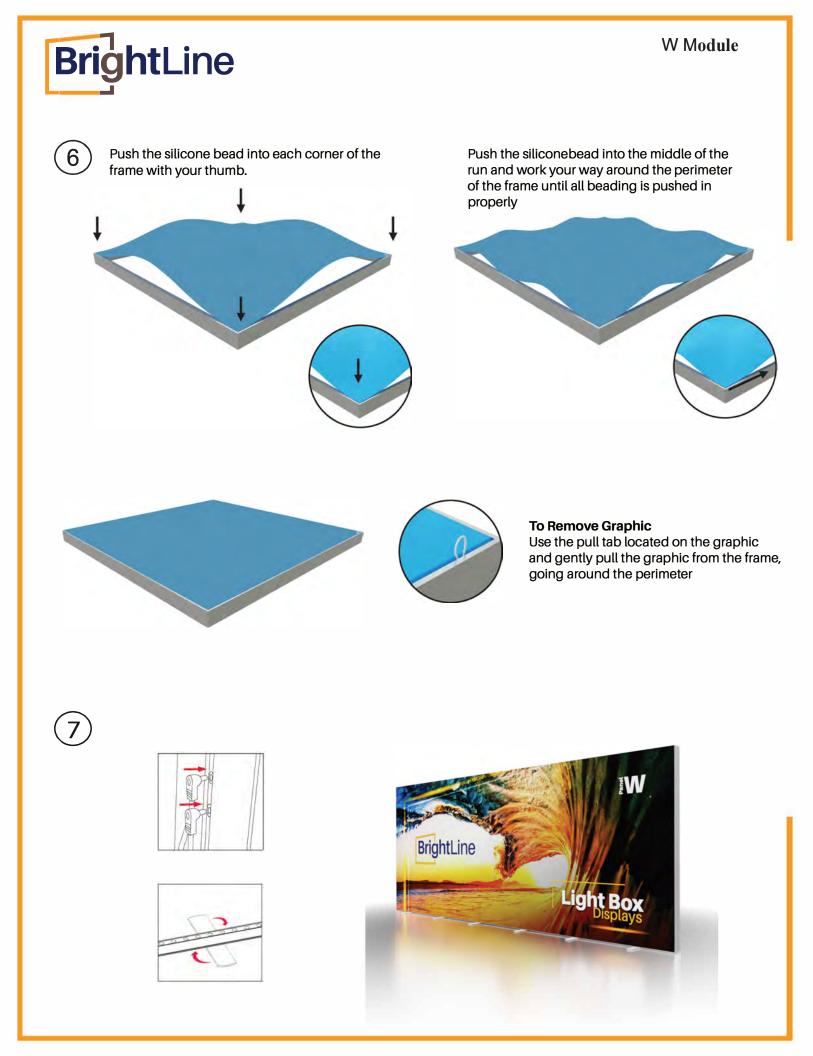

assemblyLightweight portable
- construction
- Magnetic power links
- LED lights encapsulated in frame
- Heavy duty shipping case, molded foam inserts
- Single- or double-sided
  Vibrant graphics on
- recycled fabric

# **DISPLAY CONSTRUCTION**

Aluminum frame with aluminum support poles

#### **GRAPHIC MATERIAL**

| Graphic Print :<br>Dye sublimated on One Planet, 100% recycled,<br>backlit fabric | Bottles recycled 164 |
|-----------------------------------------------------------------------------------|----------------------|
| Blocker :<br>One Planet light block recycled fabric                               | Bottles recycled 66  |

# **GRAPHIC FINISHING**

Silicone sewn edges

## WARRANTY

- Limited Warranty Periods
  - Frame : Lifetime
  - Lights : 90 days
  - Graphics : 30 days