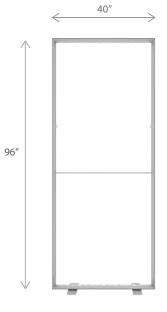

| DIMENSIONS     |                                  |
|----------------|----------------------------------|
| Assembled Unit | 40"w x 96"h x 4"d                |
| Packed Case    | 46.5″ w x 15″ h x 8.7″ d, 43 lbs |
| Shipping Box   | 47″w x 16"h x 10″d, 45 lbs       |
| Graphic Size   | 40″w x 96″h                      |