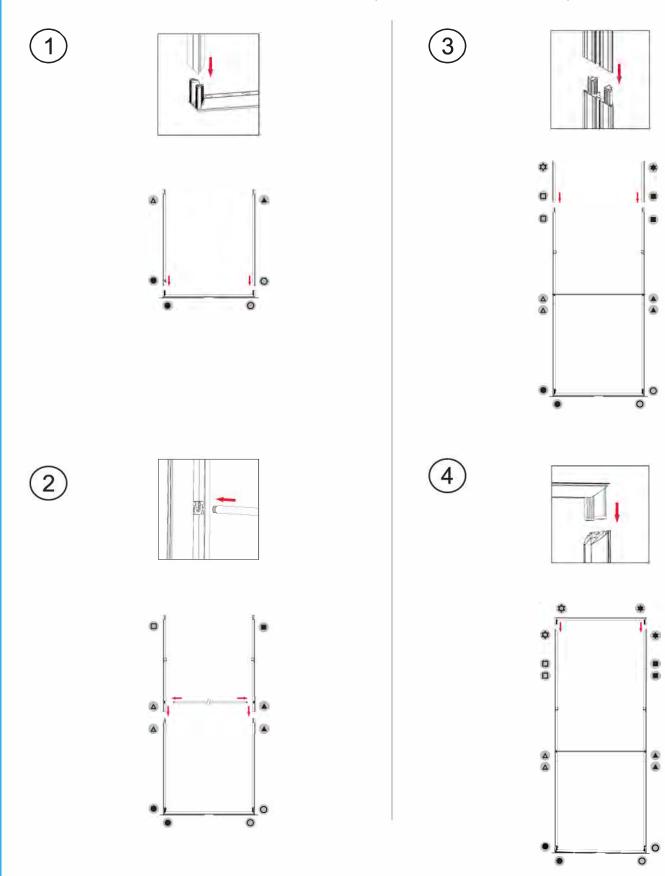

# ASSEMBLY

Assemble parts on the floor and stand-up unit when completed.

BrightLine