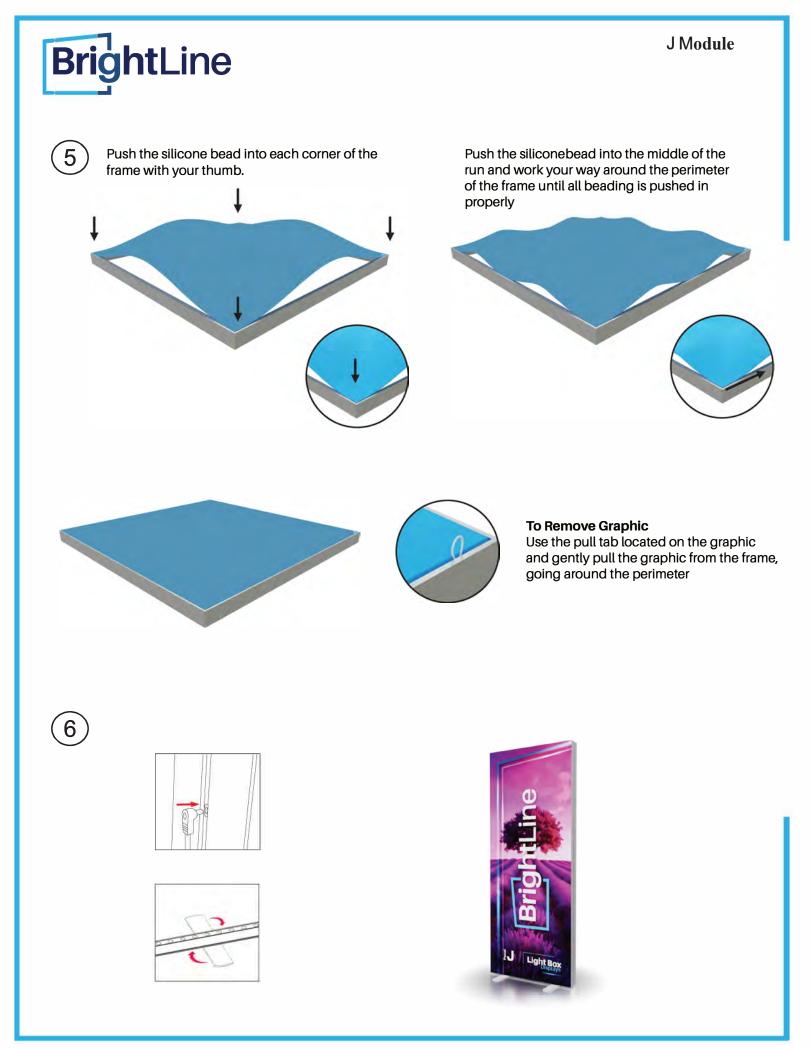

m inserts
- Single- or double-sidedVibrant graphics on
  - recycled fabric

# **DISPLAY CONSTRUCTION**

Aluminum frame with aluminum support poles

#### **GRAPHIC MATERIAL**

| Graphic Print :<br>Dye sublimated on One Planet, 100% recycled,<br>backlit fabric | Bottles recycled <b>28</b> |
|-----------------------------------------------------------------------------------|----------------------------|
| Blocker :<br>One Planet light block recycled fabric                               | Bottles recycled           |

# **GRAPHIC FINISHING**

Silicone sewn edges

## WARRANTY

- Limited Warranty Periods
  - Frame : Lifetime
  - Lights: 90 days
  - Graphics : 30 days

J Module



# PARTS







# J Module

# ASSEMBLY

Assemble parts on the floor and stand-up unit when completed.



BrightLine



# BrightLine





# **PRODUCT DESCRIPTION**

BrightLine smart light box displays feature swift tool-free installation, durable light-weight frames, embedded LEDs, and exclusive One Planet recycled fabrics with impressive vivid graphics, all conveniently organized in a heavy-duty shipping case. Panel W seamlessly fills the popular 20ft exhibit, providing an impressive, illuminated backdrop for elevated branding.

Mix-and-match with other BrightLine panels, or combine with WaveLine and SharpLine displays, to create unique branded environments. TV mounts and counters complete an enhanced experience to really make brands stand out.

| DIMENSIONS     |                                       |
|----------------|---------------------------------------|
| Assembled Unit | 236″w x 96″h x 4″d