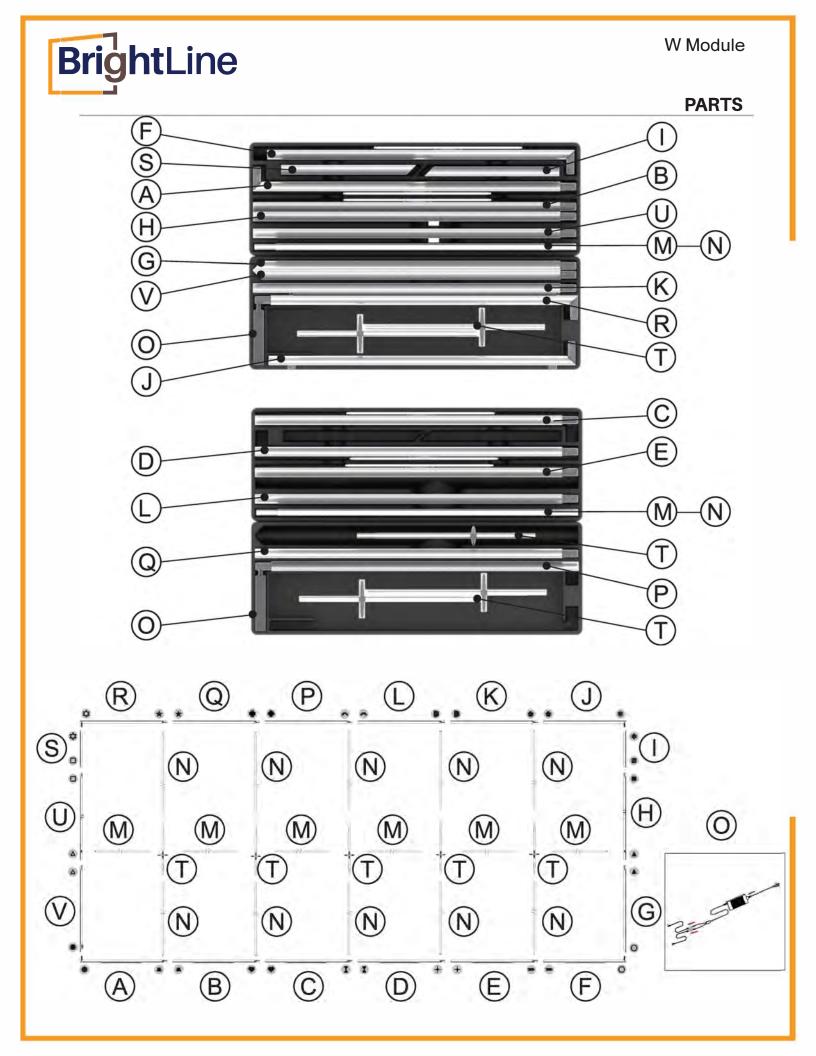

ree assemblyLightweight portable
- construction
- Magnetic power links
- LED lights encapsulated in frame
- Heavy duty shipping case, molded foam inserts
- Single- or double-sided
  Vibrant graphics on
- recycled fabric

# **DISPLAY CONSTRUCTION**

Aluminum frame with aluminum support poles

#### **GRAPHIC MATERIAL**

| Graphic Print :<br>Dye sublimated on One Planet, 100% recycled,<br>backlit fabric | Bottles recycled 164 |
|-----------------------------------------------------------------------------------|----------------------|
| Blocker :<br>One Planet light block recycled fabric                               | Bottles recycled 66  |

# **GRAPHIC FINISHING**

Silicone sewn edges

## WARRANTY

- Limited Warranty Periods
  - Frame : Lifetime
  - Lights : 90 days
  - Graphics : 30 days