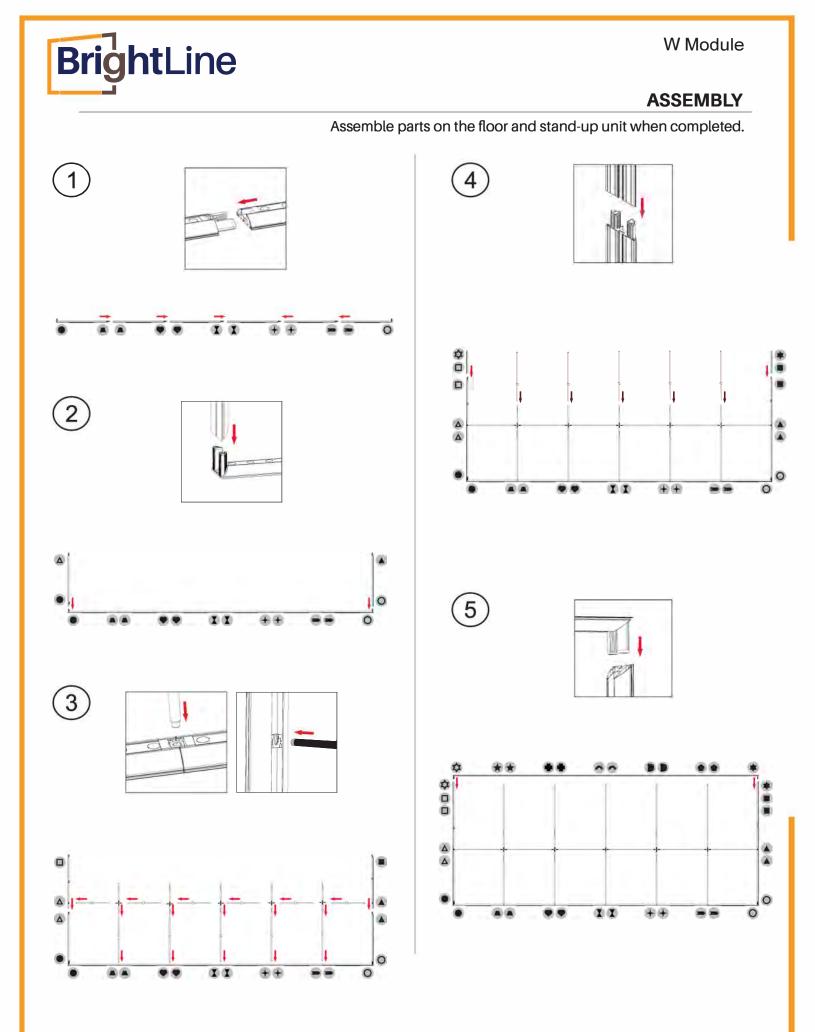

# ASSEMBLY

Assemble parts on the floor and stand-up unit when completed.

BrightLine