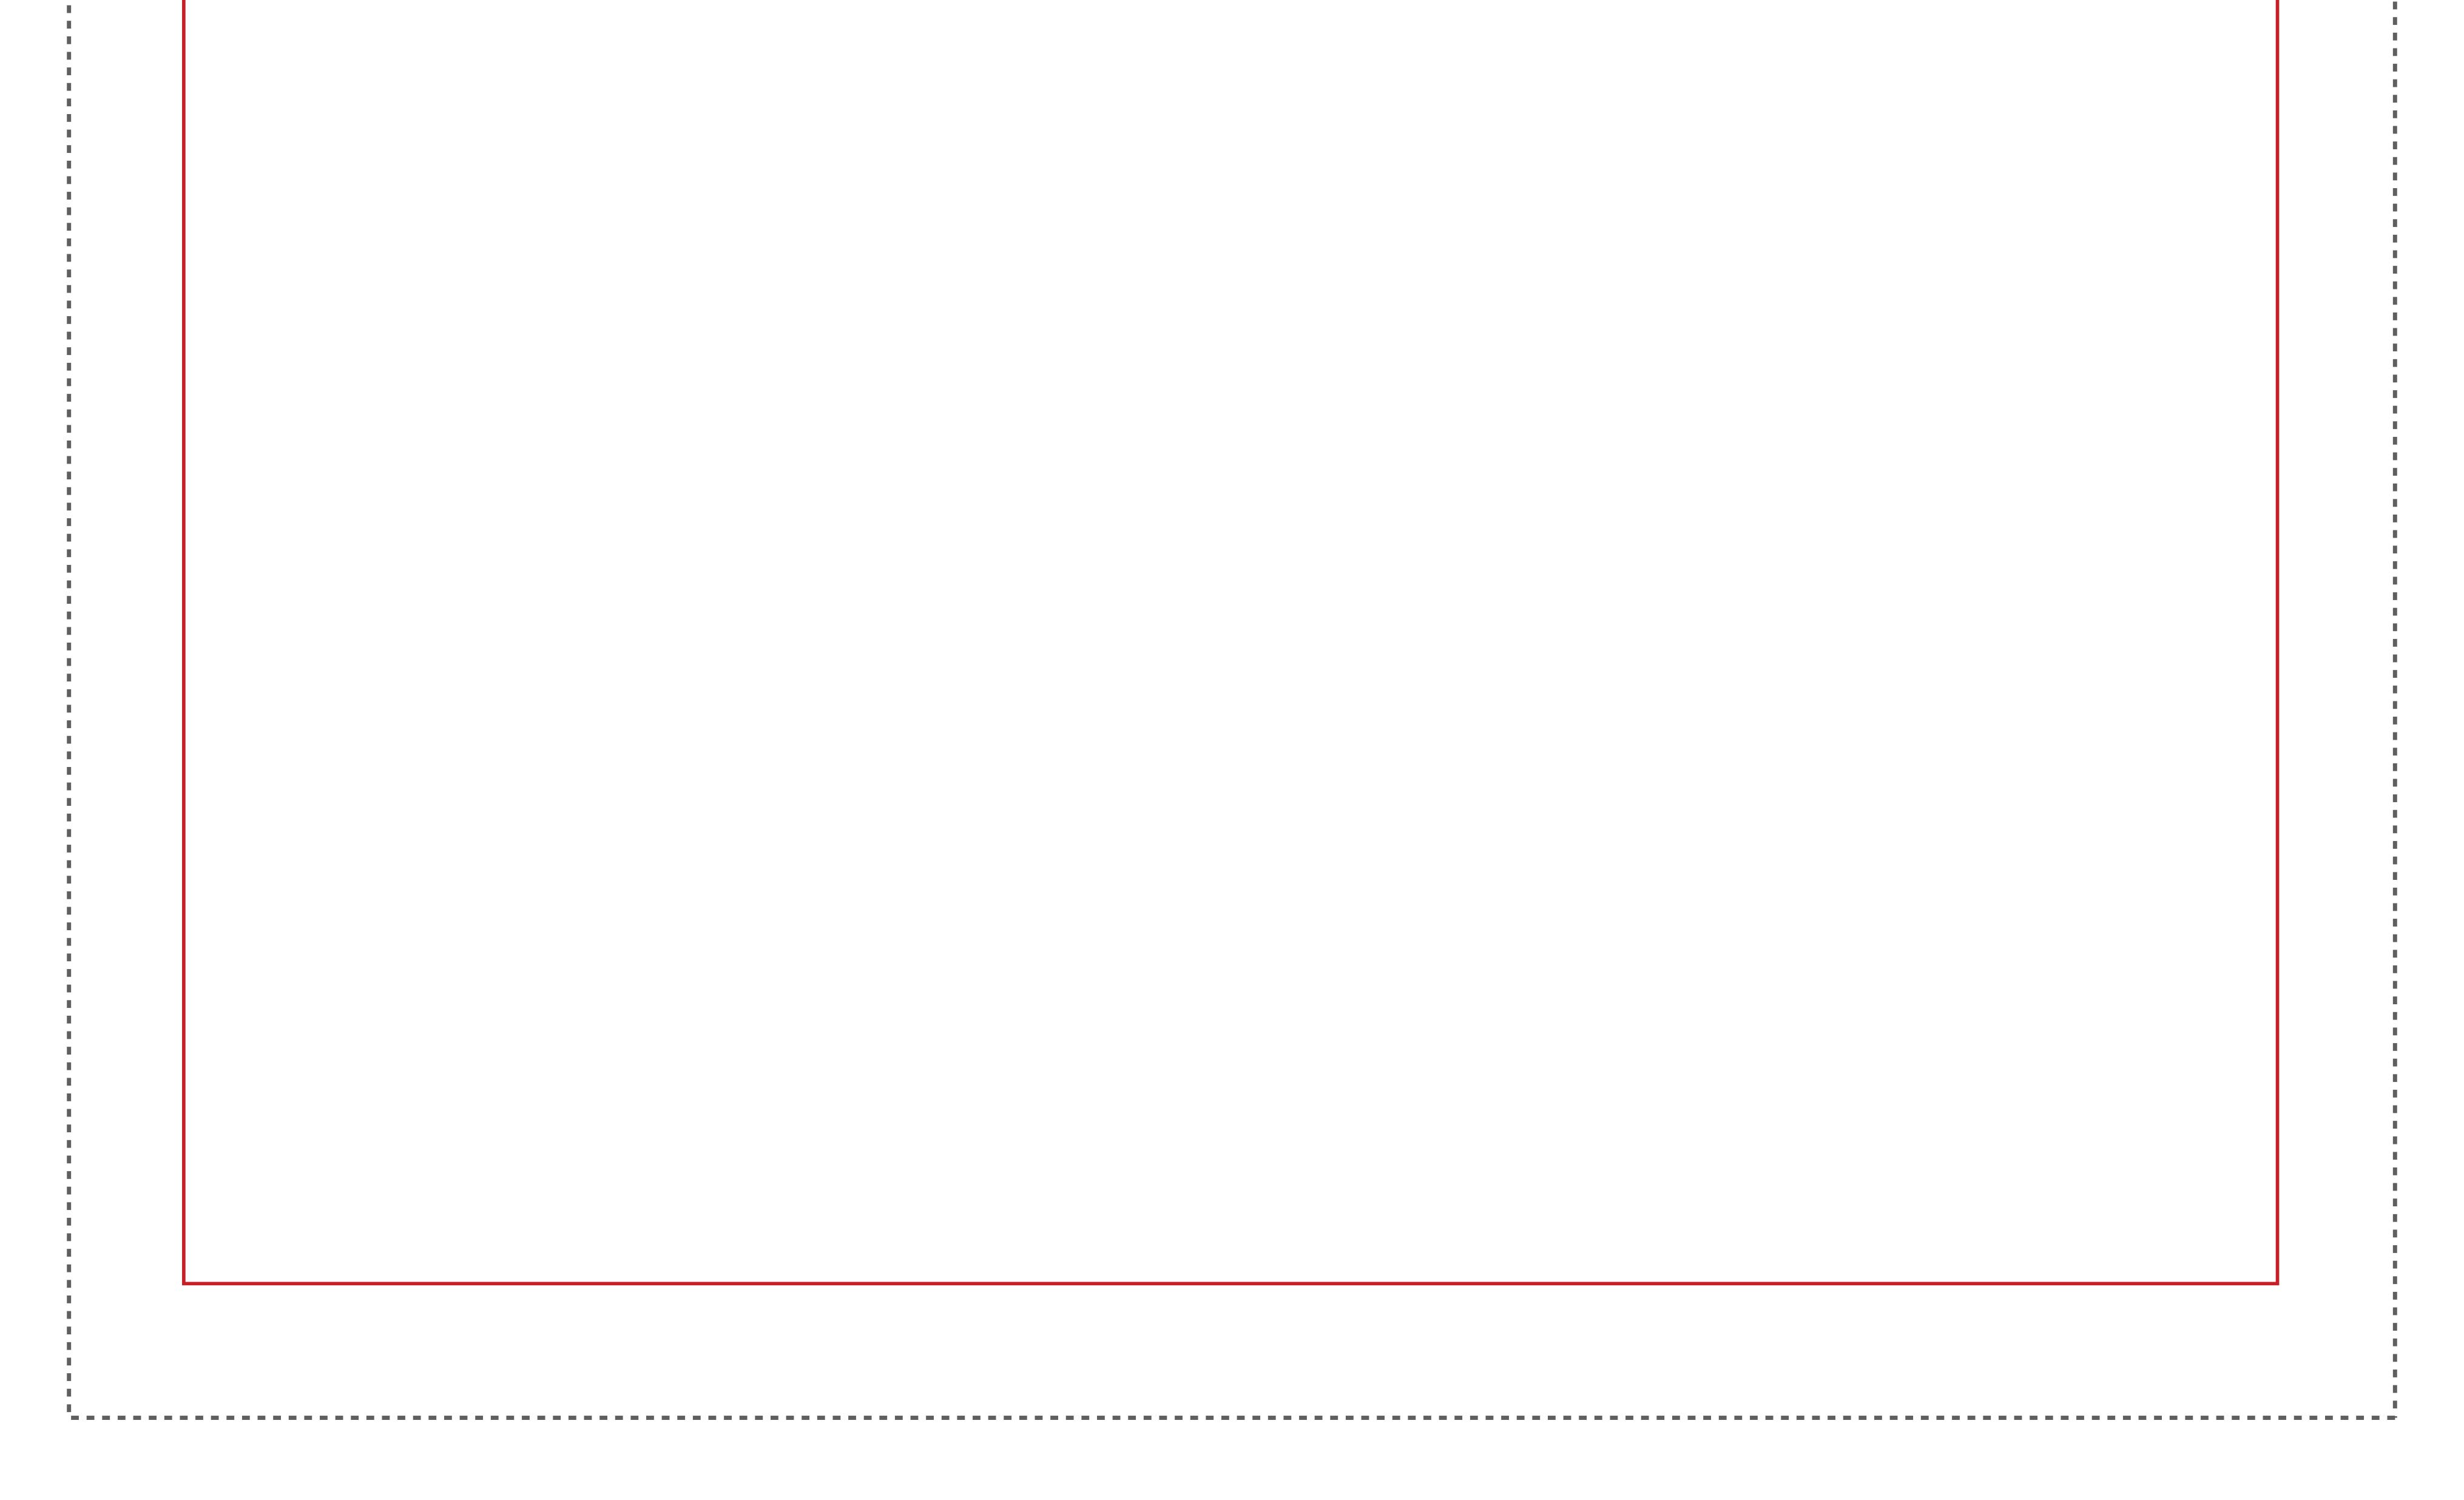

# 2000J BrightLine Backlit SEG Display

Primary Image Area 36"w x 92"h Keep text and important images inside of red line.

Crop Size 40"w x 96"h

Graphic Size with Bleed 42"w x 99"h

- Resolutions must be 72-125 ppi
- All fonts must be created to outlines
- Embed all images in final document
- Save final document as PDF for print