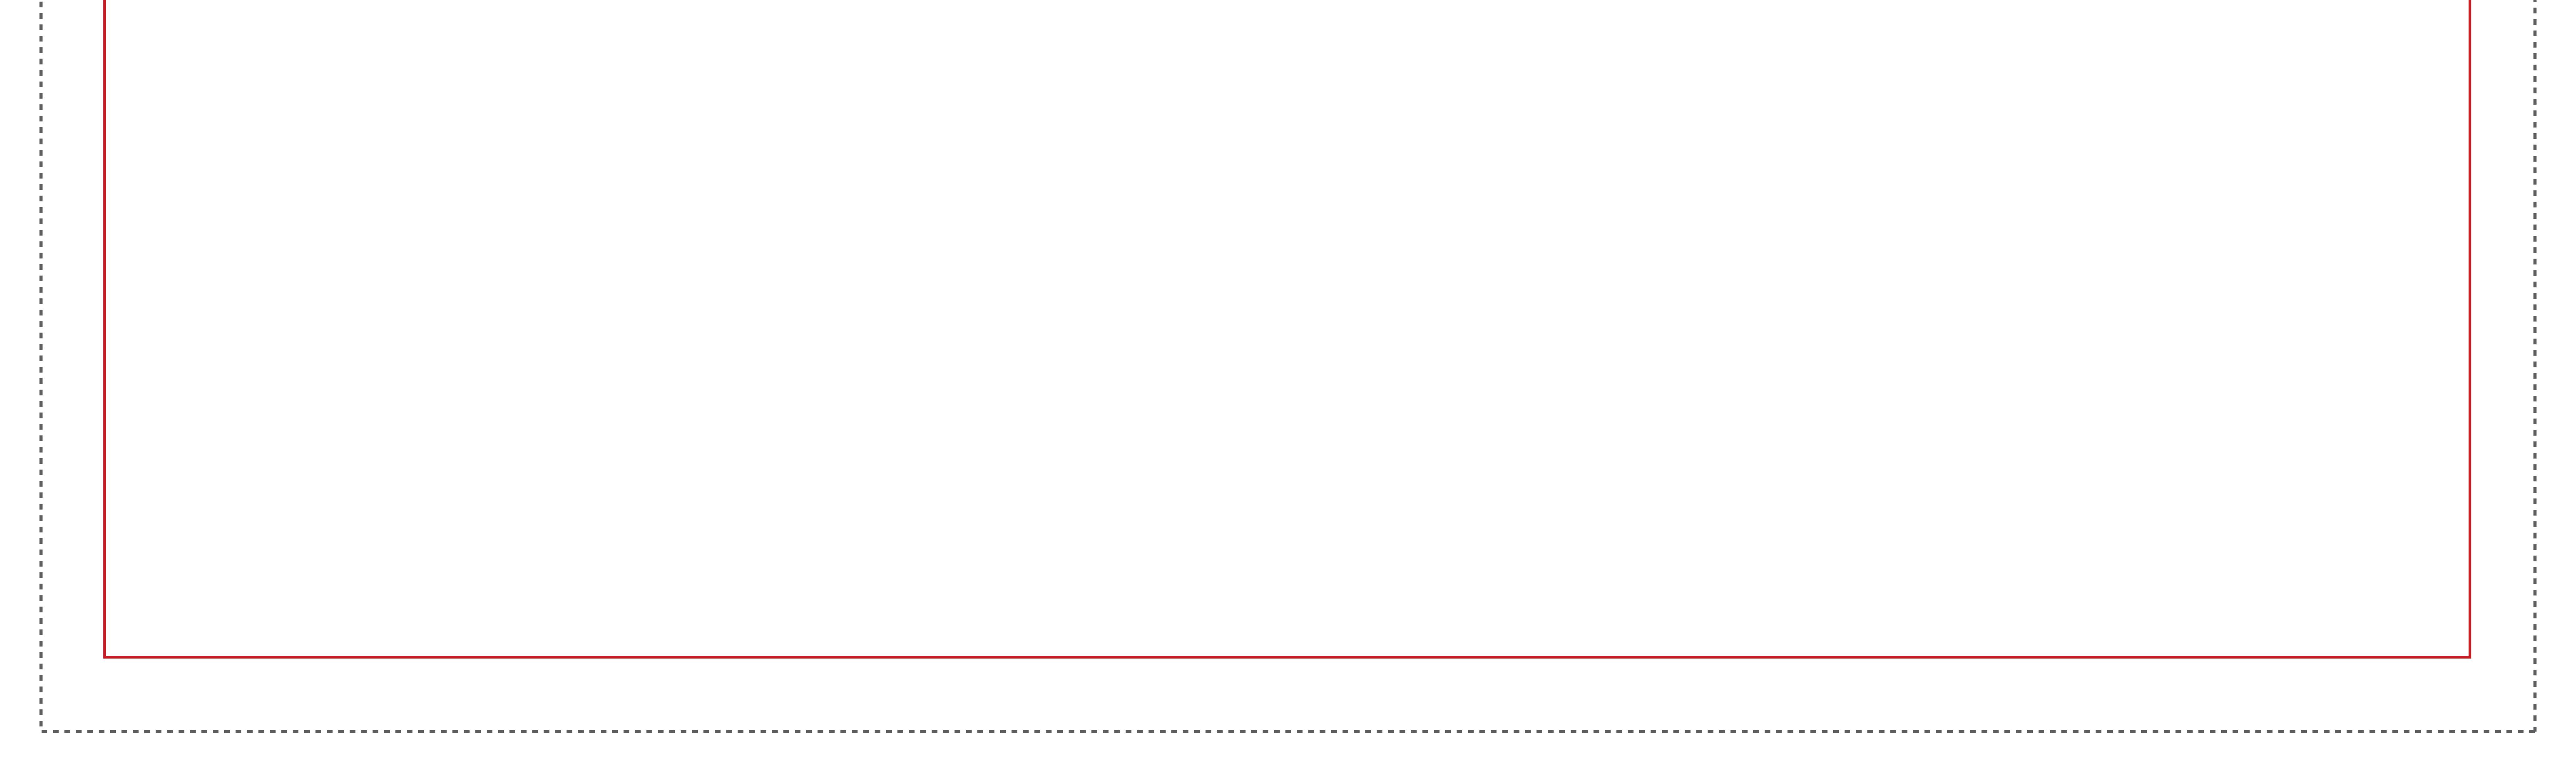

## 2000N BrightLine Backlit SEG Display

Primary Image Area 75"w x 85"h Keep text and important images inside of red line.

Crop Size 79"w x 89"h

Graphic Size with Bleed 81"w x 92"h

- Resolutions must be 72-125 ppi
- All fonts must be created to outlines
- Embed all images in final document
- Save final document as PDF for print