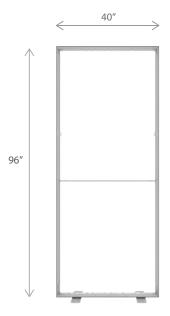

#### **DISPLAY CONSTRUCTION**

Aluminum frame with aluminum support poles

| DIMENSIONS     |                                  |  |
|----------------|----------------------------------|--|
| Assembled Unit | 40"w x 96"h x 4"d                |  |
| Packed Case    | 46.5"w x 15"h x 8.7"d, 43 lbs    |  |
| Shipping Box   | g Box 47"w x 16"h x 10"d, 45 lbs |  |
| Graphic Size   | 40"w x 96"h                      |  |