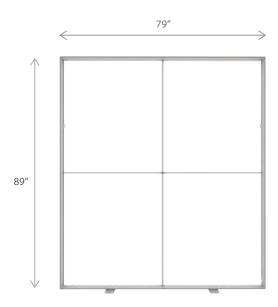

#### **DISPLAY CONSTRUCTION**

Aluminum frame with aluminum support poles

| DIMENSIONS     |                              |
|----------------|------------------------------|
| Assembled Unit | 79"w x 89"h x 4"d            |
| Packed Case    | 46.5"w x 15"h x 12"d, 58 lbs |
| Shipping Box   | 47"w x 16"h x 13"d, 60 lbs   |
| Graphic Size   | 79"w x 89"h                  |