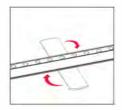

#### **To Remove Graphic**

Use the pull tab located on the graphic and gently pull the graphic from the frame, going around the perimeter