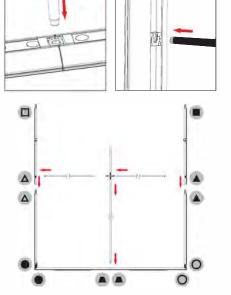

### **ASSEMBLY**

Assemble parts on the floor and stand-up unit when completed.

1

2

3

4

(5)

Push the silicone bead into each corner of the frame with your thumb.

# BrightLine

Push the silicone bead into each corner of the frame with your thumb.

Push the siliconebead into the middle of the run and work your way around the perimeter of the frame until all beading is pushed in properly