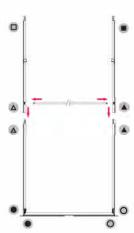

## **ASSEMBLY**

Assemble parts on the floor and stand-up unit when completed.

(2)

(3)

(4)

### **ASSEMBLY**

Assemble parts on the floor and stand-up unit when completed.

1

2

3

4

(5)

Push the silicone bead into each corner of the frame with your thumb.