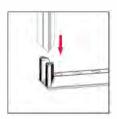

# BrightLine

Push the silicone bead into each corner of the frame with your thumb.

Push the siliconebead into the middle of the run and work your way around the perimeter of the frame until all beading is pushed in properly

Push the siliconebead into the middle of the run and work your way around the perimeter of the frame until all beading is pushed in properly