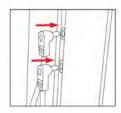

## **ASSEMBLY**

Assemble parts on the floor and stand-up unit when completed.

(2)

(3)

(4)

### **ASSEMBLY**

Assemble parts on the floor and stand-up unit when completed.

1

2

3

4

(5)

Push the silicone bead into each corner of the frame with your thumb.