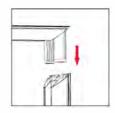

## **ASSEMBLY**

Assemble parts on the floor and stand-up unit when completed.

(2)

(3)

(4)

# BrightLine

Push the silicone bead into each corner of the frame with your thumb.

Push the siliconebead into the middle of the run and work your way around the perimeter of the frame until all beading is pushed in properly