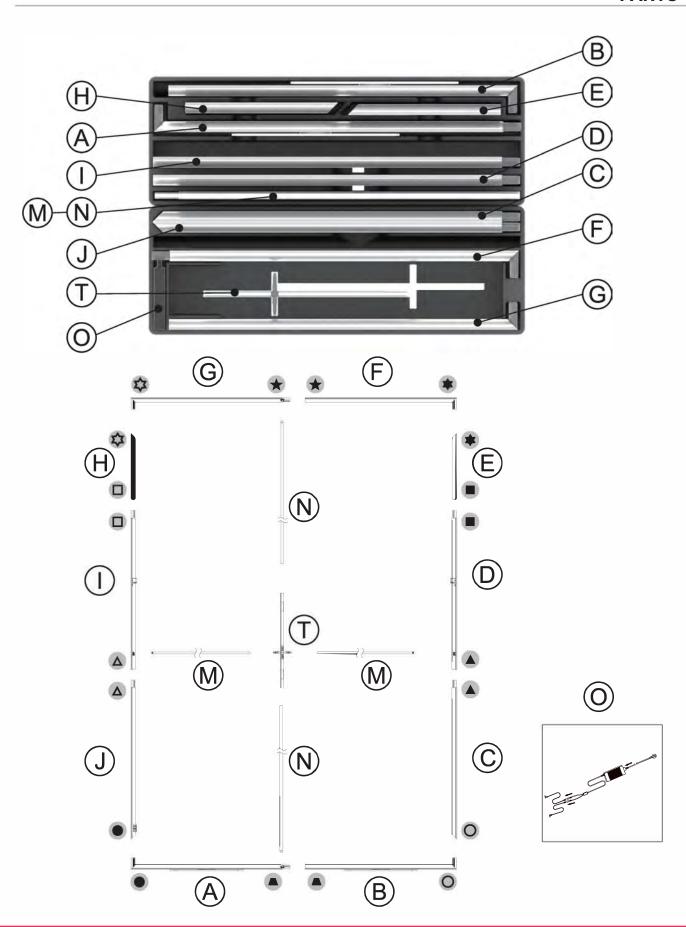

| CCT (Color Temp)         | 6000 K       |  |
| Voltage Input            | 110 / 220V   |  |
| Voltage Output           | 24V 11A 264W |  |
| Transformers Included    | 1            |  |

| RRAPHIC MATERIAL                                                                  |                            |  |
|-----------------------------------------------------------------------------------|----------------------------|--|
| Graphic Print :<br>Dye sublimated on One Planet, 100% recycled,<br>backlit fabric | Bottles recycled <b>51</b> |  |
| Blocker :<br>One Planet light block recycled fabric                               | Bottles recycled 20        |  |

# GRAPHIC FINISHING Silicone sewn edges

**Limited Warranty Periods** 

Frame: LifetimeLights: 90 daysGraphics: 30 days



## **PARTS**





### **ASSEMBLY**

Assemble parts on the floor and stand-up unit when completed.

1





2





3



4





(5)







Push the silicone bead into each corner of the frame with your thumb.



Push the siliconebead into the middle of the run and work your way around the perimeter of the frame until all beading is pushed in properly







#### **To Remove Graphic**

Use the pull tab located on the graphic and gently pull the graphic from the frame, going around the perimeter