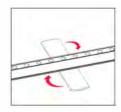

# BrightLine

Push the silicone bead into each corner of the frame with your thumb.

Push the siliconebead into the middle of the run and work your way around the perimeter of the frame until all beading is pushed in properly

Push the siliconebead into the middle of the run and work your way around the perimeter of the frame until all beading is pushed in properly