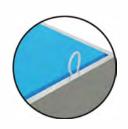

# BrightLine

Push the silicone bead into each corner of the frame with your thumb.

Push the siliconebead into the middle of the run and work your way around the perimeter of the frame until all beading is pushed in properly

Push the siliconebead into the middle of the run and work your way around the perimeter of the frame until all beading is pushed in properly