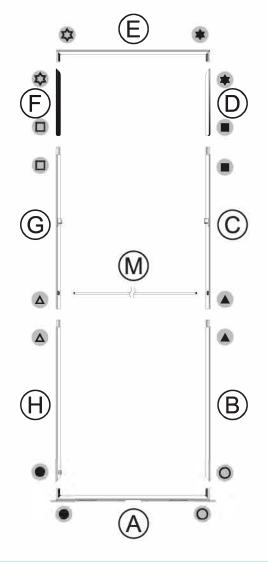

Voltage Input            | 110 / 220V |  |
| Voltage Output           | 24V 4A 96W |  |
| Transformers Included    | 1          |  |

| GRAPHIC MATERIAL                                                                  |                     |  |
|-----------------------------------------------------------------------------------|---------------------|--|
| Graphic Print :<br>Dye sublimated on One Planet, 100% recycled,<br>backlit fabric | Bottles recycled 28 |  |
| Blocker:<br>One Planet light block recycled fabric                                | Bottles recycled    |  |

# GRAPHIC FINISHING Silicone sewn edges

| W | IΑ | R | RA | M. | TΥ |
|---|----|---|----|----|----|
|   |    |   |    |    |    |

Limited Warranty Periods
- Frame: Lifetime

- Lights : 90 days - Graphics : 30 days











## **ASSEMBLY**

Assemble parts on the floor and stand-up unit when completed.







(2)





(3)





(4)





# BrightLine

Push the silicone bead into each corner of the frame with your thumb.



Push the siliconebead into the middle of the run and work your way around the perimeter of the frame until all beading is pushed in properly







#### **To Remove Graphic**

Use the pull tab located on the graphic and gently pull the graphic from the frame, going around the perimeter

















#### PRODUCT DESCRIPTION

BrightLine smart light box displays feature swift tool-free installation, durable light-weight frames, embedded LEDs, and exclusive One Planet recycled fabrics with impressive vivid graphics, all conveniently organized in a heavy-duty shipping case. Panel N backli