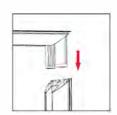

## **ASSEMBLY**

Assemble parts on the floor and stand-up unit when completed.

(2)

(3)

(4)

### **ASSEMBLY**

Assemble parts on the floor and stand-up unit when completed.

1

2

3

4

(5)

Push the silicone bead into each corner of the frame with your thumb.