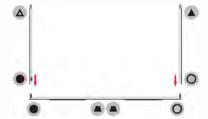

## **ASSEMBLY**

Assemble parts on the floor and stand-up unit when completed.

(2)

(3)

(4)