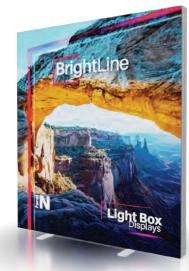

#### PRODUCT DESCRIPTION

BrightLine smart light box displays feature swift tool-free installation, durable light-weight frames, embedded LEDs, and exclusive One Planet recycled fabrics with impressive vivid graphics, all conveniently organized in a heavy-duty shipping case. Panel N backlit display is two meters of brilliance, perfectly sized to create high-impact 20ft booths in just three panels.

Mix-and-match with other BrightLine panels, or combine with WaveLine and SharpLine displays, to create unique branded environments. TV mounts and counters complete an enhanced experience to really make brands stand out.

#### **KEY FEATURES**

- · Easy tool free assembly
- Lightweight portable
- construction
- Magnetic power links
- LED lights encapsulated in frame
- Heavy duty shipping case, molded foam inserts
- · Single- or double-sided
- Vibrant graphics on recycled fabric