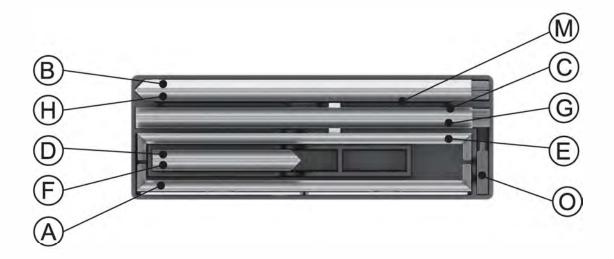

| Voltage Input            | 110 / 220V |  |
| Voltage Output           | 24V 4A 96W |  |
| Transformers Included    | 1          |  |

| GRAPHIC MATERIAL                                                                  |                     |  |
|-----------------------------------------------------------------------------------|---------------------|--|
| Graphic Print :<br>Dye sublimated on One Planet, 100% recycled,<br>backlit fabric | Bottles recycled 28 |  |
| Blocker:<br>One Planet light block recycled fabric                                | Bottles recycled    |  |

# GRAPHIC FINISHING Silicone sewn edges

| W | IΑ | R | RA | M. | TΥ |
|---|----|---|----|----|----|
|   |    |   |    |    |    |

Limited Warranty Periods
- Frame: Lifetime

- Lights : 90 days - Graphics : 30 days











## **ASSEMBLY**

Assemble parts on the floor and stand-up unit when completed.







(2)





(3)





(4)





# BrightLine

Push the silicone bead into each corner of the frame with your thumb.



Push the siliconebead into the middle of the run and work your way around the perimeter of the frame until all beading is pushed in properly







#### **To Remove Graphic**

Use the pull tab located on the graphic and gently pull the graphic from the frame, going around the perimeter

















#### PRODUCT DESCRIPTION

BrightLine smart light box displays feature swift tool-free installation, durable light-weight frames, embedded LEDs, and exclusive One Planet recycled fabrics with impressive vivid graphics, all conveniently organized in a heavy-duty shipping case. Panel N back