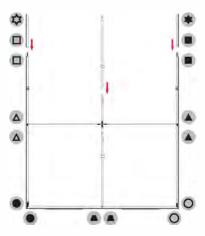

ut           | 24V 11A 264W |  |
| Transformers Included    | 1            |  |

| RRAPHIC MATERIAL                                                                  |                            |  |
|-----------------------------------------------------------------------------------|----------------------------|--|
| Graphic Print :<br>Dye sublimated on One Planet, 100% recycled,<br>backlit fabric | Bottles recycled <b>51</b> |  |
| Blocker :<br>One Planet light block recycled fabric                               | Bottles recycled 20        |  |

# GRAPHIC FINISHING Silicone sewn edges

**Limited Warranty Periods** 

Frame: LifetimeLights: 90 daysGraphics: 30 days



## **PARTS**





### **ASSEMBLY**

Assemble parts on the floor and stand-up unit when completed.

1





2





3



4





(5)







Push the silicone bead into each corner of the frame with your thumb.



Push the siliconebead into the middle of the run and work your way around the perimeter of the frame until all beading is pushed in properly







#### **To Remove Graphic**

Use the pull tab located on the graphic and gently pull the graphic from the frame, going around the perimeter