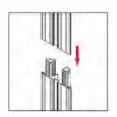

## **ASSEMBLY**

Assemble parts on the floor and stand-up unit when completed.

(2)

(3)

(4)

### **ASSEMBLY**

Assemble parts on the floor and stand-up unit when completed.

1

2

3

4

(5)

Push the silicone bead into each corner of the frame with your thumb.