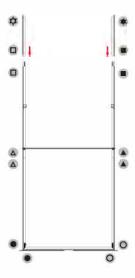

## **ASSEMBLY**

Assemble parts on the floor and stand-up unit when completed.

(2)

(3)

(4)

### **ASSEMBLY**

Assemble parts on the floor and stand-up unit when completed.

1

2

3

4

(5)

Push the silicone bead into each corner of the frame with your thumb.