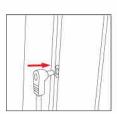

#### **To Remove Graphic**

Use the pull tab located on the graphic and gently pull the graphic from the frame, going around the perimeter