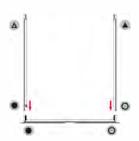

## **ASSEMBLY**

Assemble parts on the floor and stand-up unit when completed.

(2)

(3)

(4)

### **ASSEMBLY**

Assemble parts on the floor and stand-up unit when completed.

1

2

3

4

(5)

Push the silicone bead into each corner of the frame with your thumb.