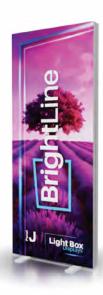

#### **PRODUCT DESCRIPTION**

BrightLine smart light box displays feature swift tool-free installation, durable light-weight frames, embedded LEDs, and exclusive One Planet recycled fabrics with impressive vivid graphics, all conveniently organized in a heavy-duty shipping case. Panel J is sized for versatile display opportunities, as a stand-alone banner, a closing sidewall, or seamlessly connecting to create popular 10ft and 20ft exhibits.

Mix-and-match with other BrightLine panels, or combine with WaveLine and SharpLine displays, to create unique branded environments. TV mounts and counters complete an enhanced experience to really make brands stand out.

#### **KEY FEATURES**

- Easy tool free assembly
- Lightweight portable construction
- Magnetic power links
- LED lights encapsulated in frame
- Heavy duty shipping case, molded foam inserts
- Single- or double-sided
- Vibrant graphics on recycled fabric