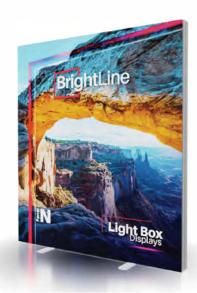

#### PRODUCT DESCRIPTION

BrightLine smart light box displays feature swift tool-free installation, durable light-weight frames, embedded LEDs, and exclusive One Planet recycled fabrics with impressive vivid graphics, all conveniently organized in a heavy-duty shipping case. Panel N backlit display is two meters of brilliance, perfectly sized to create high-impact 20ft booths in just three panels.