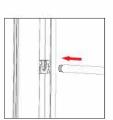

## **ASSEMBLY**

Assemble parts on the floor and stand-up unit when completed.

(2)

(3)

(4)

### **ASSEMBLY**

Assemble parts on the floor and stand-up unit when completed.

1

2

3

4

(5)

Push the silicone bead into each corner of the frame with your thumb.