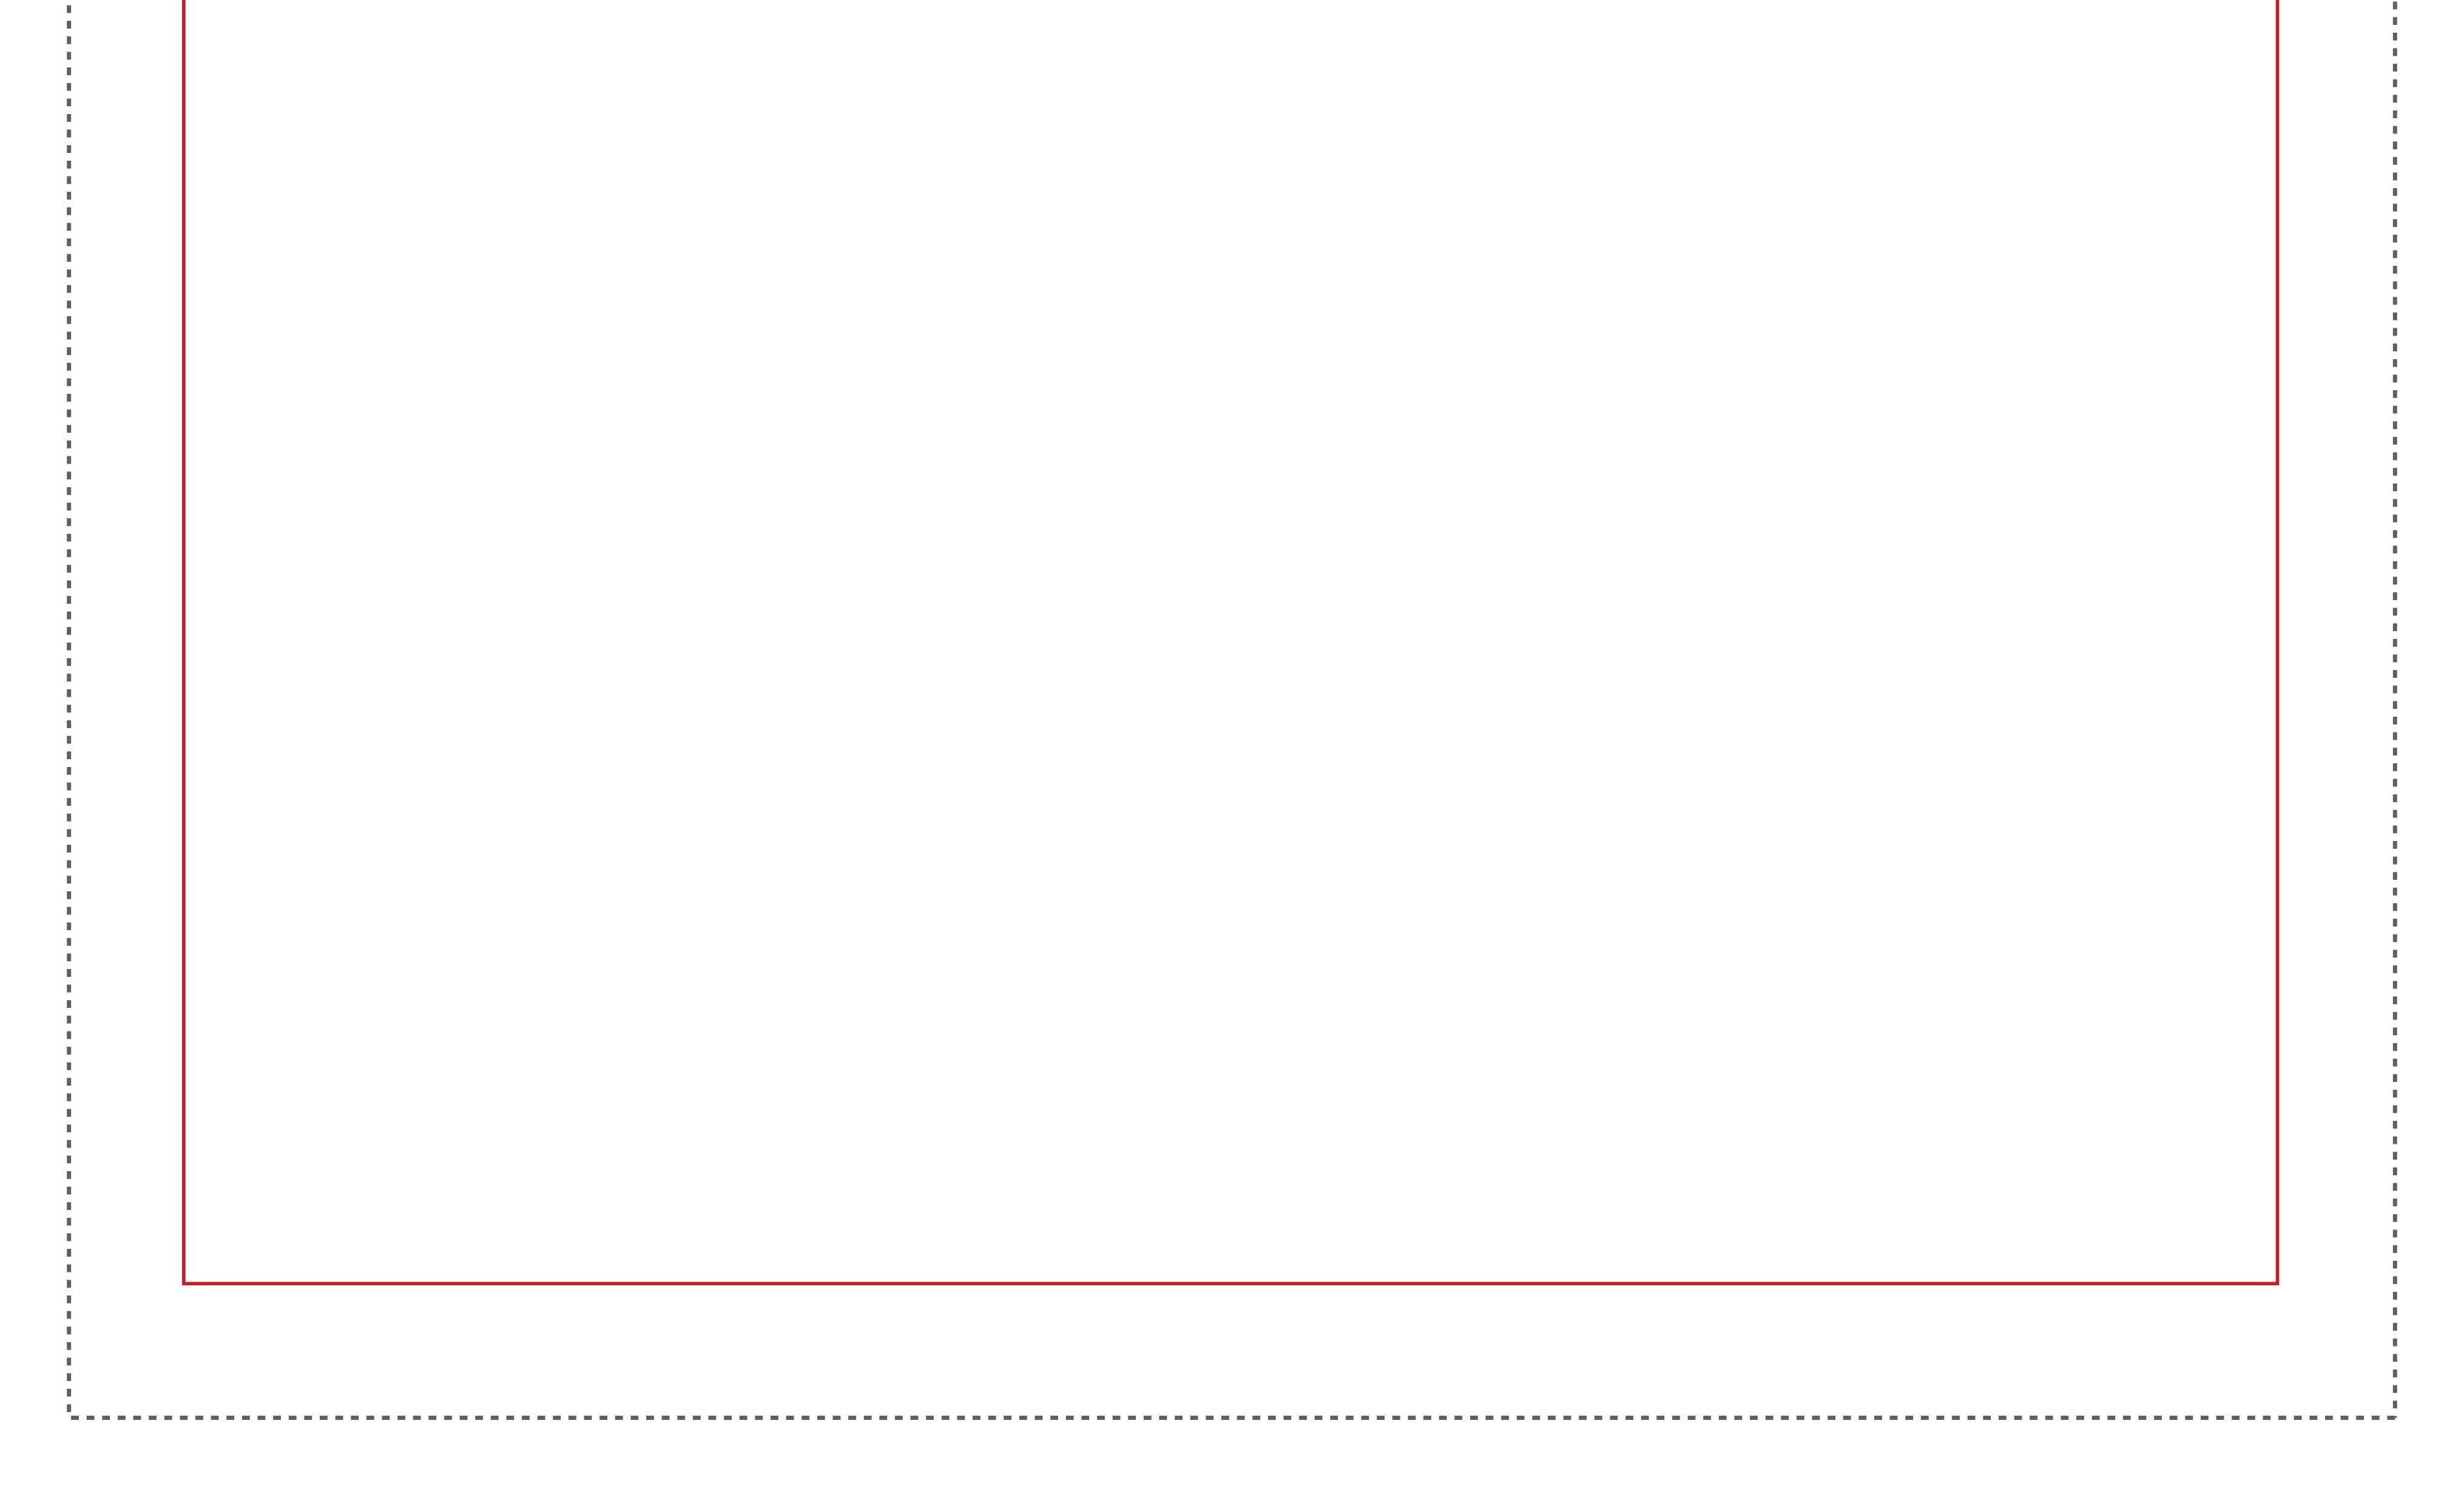

# 2000J BrightLine Backlit SEG Display

Primary Image Area 36"w x 92"h Keep text and important images inside of red line.

Crop Size 40"w x 96"h

Graphic Size with Bleed 42"w x 99"h

## - CMYK color

- Resolutions must be 72-125 ppi
- All fonts must be created to outlines
- Embed all images in final document
- Save final document as PDF for print