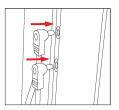

# BrightLine

Push the silicone bead into each corner of the frame with your thumb.

Push the siliconebead into the middle of the run and work your way around the perimeter of the frame until all beading is pushed in properly