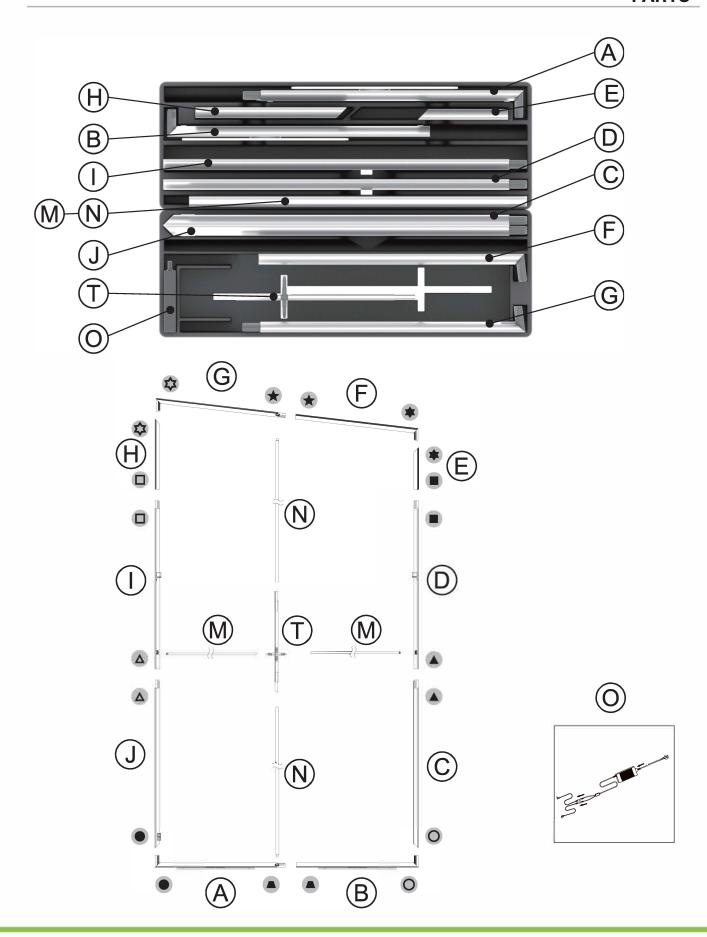

## WARRANTY

Limited Warranty Periods

Frame: LifetimeLights: 90 daysGraphics: 30 days

Assemble parts on the floor and stand-up unit when completed.

(5)

# BrightLine

Push the silicone bead into each corner of the frame with your thumb.

Push the siliconebead into the middle of the run and work your way around the perimeter of the frame until all beading is pushed in properly

## **To Remove Graphic**

Use the pull tab located on the graphic and gently pull the graphic from the frame, going around the perimeter