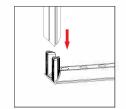

# BrightLine

Push the silicone bead into each corner of the frame with your thumb.

Push the siliconebead into the middle of the run and work your way around the perimeter of the frame until all beading is pushed in properly