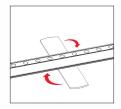

# BrightLine

Push the silicone bead into each corner of the frame with your thumb.

Push the siliconebead into the middle of the run and work your way around the perimeter of the frame until all beading is pushed in properly