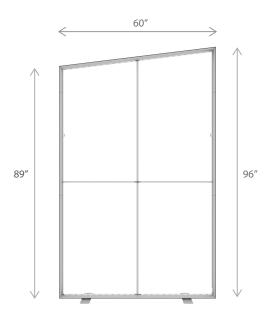

#### **DISPLAY CONSTRUCTION**

Aluminum frame with aluminum support poles

| DIMENSIONS     |                              |  |
|----------------|------------------------------|--|
| Assembled Unit | 60"w x 89"h1 x 96"h2 x 4"d   |  |
| Packed Case    | 46.5"w x 15"h x 12"d, 53 lbs |  |
| Shipping Box   | 47"w x 16"h x 13"d, 55 lbs   |  |
| Graphic Size   | 60"w x 89"h1 x 96"h2         |  |