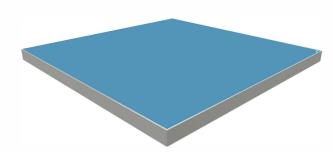

### **PRODUCT DESCRIPTION**

BrightLine smart light box displays feature swift tool-free installation, durable light-weight frames, embedded LEDs, and exclusive One Planet recycled fabrics with impressive vivid graphics, all conveniently organized in a heavy-duty shipping case. Panel A showcases a radiant angled design, engaging as standalone banner, but also very effective as a striking accent in combination with other panels.