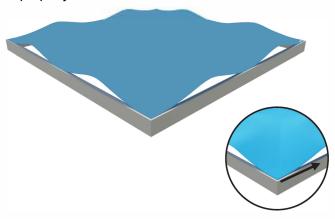

# GRAPHIC FINISHING Silicone sewn edges

# BrightLine

Push the silicone bead into each corner of the frame with your thumb.

Push the siliconebead into the middle of the run and work your way around the perimeter of the frame until all beading is pushed in properly