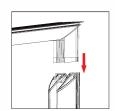

# BrightLine

Push the silicone bead into each corner of the frame with your thumb.

Push the siliconebead into the middle of the run and work your way around the perimeter of the frame until all beading is pushed in properly