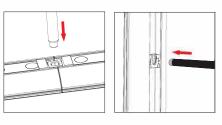

# BrightLine

Push the silicone bead into each corner of the frame with your thumb.

Push the siliconebead into the middle of the run and work your way around the perimeter of the frame until all beading is pushed in properly