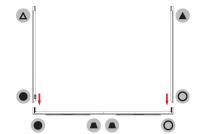

## WARRANTY

Limited Warranty Periods

Frame: LifetimeLights: 90 daysGraphics: 30 days

Assemble parts on the floor and stand-up unit when completed.

(5)