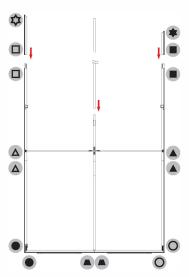

## WARRANTY

Limited Warranty Periods

Frame: LifetimeLights: 90 daysGraphics: 30 days

Assemble parts on the floor and stand-up unit when completed.

(5)