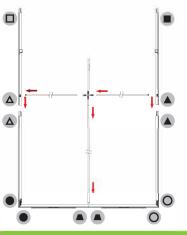

## WARRANTY

Limited Warranty Periods

Frame: LifetimeLights: 90 daysGraphics: 30 days

Assemble parts on the floor and stand-up unit when completed.

(5)