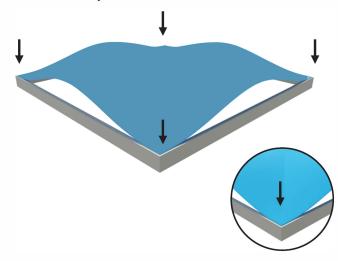

## **To Remove Graphic**

Use the pull tab located on the graphic and gently pull the graphic from the frame, going around the perimeter