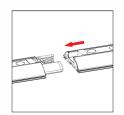

# BrightLine

Push the silicone bead into each corner of the frame with your thumb.

Push the siliconebead into the middle of the run and work your way around the perimeter of the frame until all beading is pushed in properly