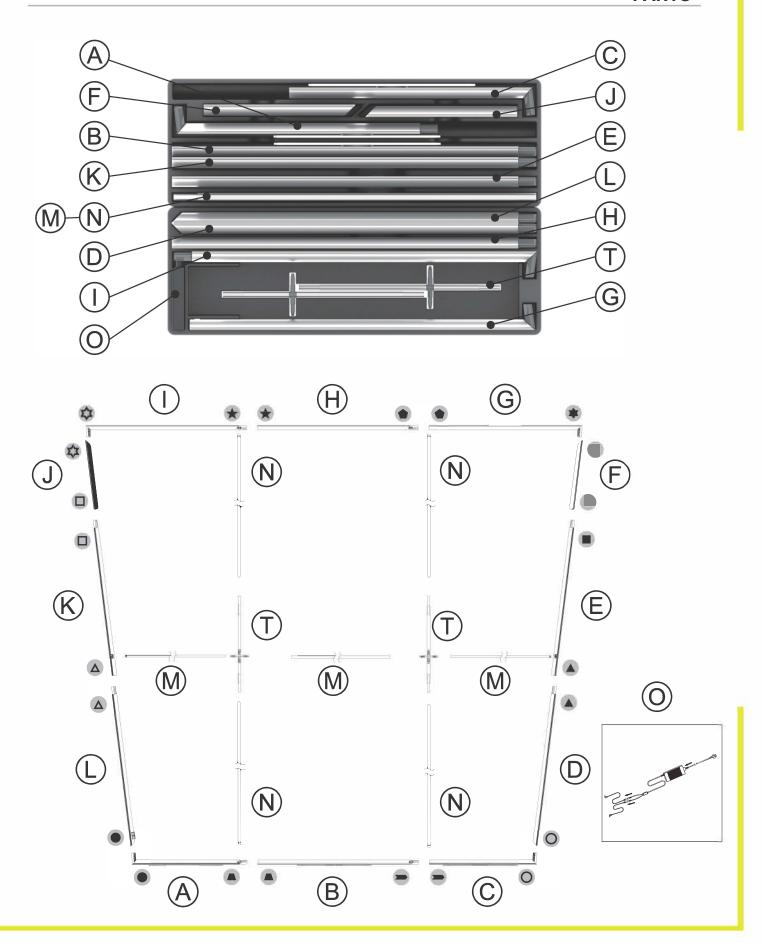

### **PARTS**

#### **ASSEMBLY**

Assemble parts on the floor and stand-up unit when completed.

2

3

(4)

**(5)** 