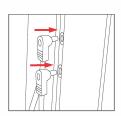

#### **ASSEMBLY**

Assemble parts on the floor and stand-up unit when completed.

2

3

(4)

**(5)** 