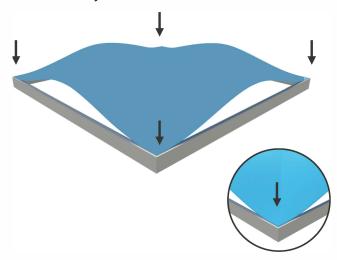

# **BrightLine**

Push the silicone bead into each corner of the frame with your thumb.

Push the siliconebead into the middle of the run and work your way around the perimeter of the frame until all beading is pushed in properly