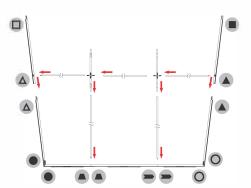

### **PARTS**

#### **ASSEMBLY**

Assemble parts on the floor and stand-up unit when completed.

2

3

(4)

**(5)** 