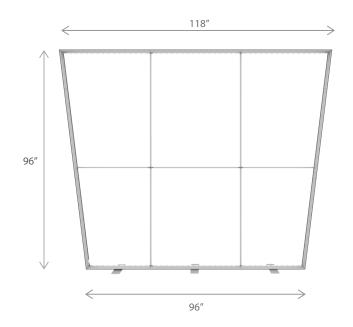

#### **DISPLAY CONSTRUCTION**

Aluminum frame with aluminum support poles

|  | DIMENSIONS     |                              |  |
|--|----------------|------------------------------|--|
|  | Assembled Unit | 118"w1 x 96"w2 x 96"h x 4"d  |  |
|  | Packed Case    | 46.5"w x 15"h x 12"d, 71 lbs |  |
|  | Shipping Box   | 47"w x 16"h x 13"d, 73 lbs   |  |
|  | Graphic Size   | 118"w x 96"h1 x 96"h2        |  |