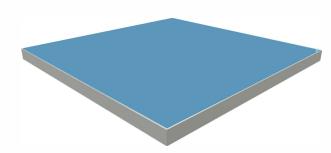

#### **PRODUCT DESCRIPTION**

BrightLine smart light box displays feature swift tool-free installation, durable light-weight frames, embedded LEDs, and exclusive One Planet recycled fabrics with impressive vivid graphics, all conveniently organized in a heavy-duty shipping case. Panel A2, an illuminated trapezoid backdrop, showcases a distinctive shape and style guaranteed to turn heads at any event.