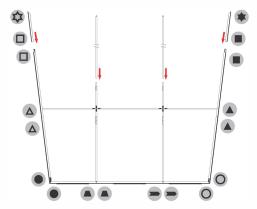

### **PARTS**

#### **ASSEMBLY**

Assemble parts on the floor and stand-up unit when completed.

2

3

(4)

**(5)** 