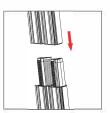

#### **ASSEMBLY**

Assemble parts on the floor and stand-up unit when completed.

2

3

(4)

**(5)** 