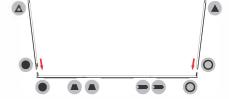

# **BrightLine**

Push the silicone bead into each corner of the frame with your thumb.

Push the siliconebead into the middle of the run and work your way around the perimeter of the frame until all beading is pushed in properly