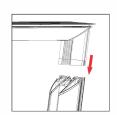

# **BrightLine**

Push the silicone bead into each corner of the frame with your thumb.

Push the siliconebead into the middle of the run and work your way around the perimeter of the frame until all beading is pushed in properly