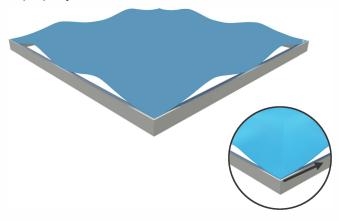

# **BrightLine**

Push the silicone bead into each corner of the frame with your thumb.

Push the siliconebead into the middle of the run and work your way around the perimeter of the frame until all beading is pushed in properly