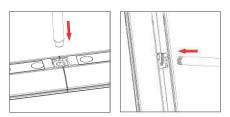

# **BrightLine**

Push the silicone bead into each corner of the frame with your thumb.

Push the siliconebead into the middle of the run and work your way around the perimeter of the frame until all beading is pushed in properly