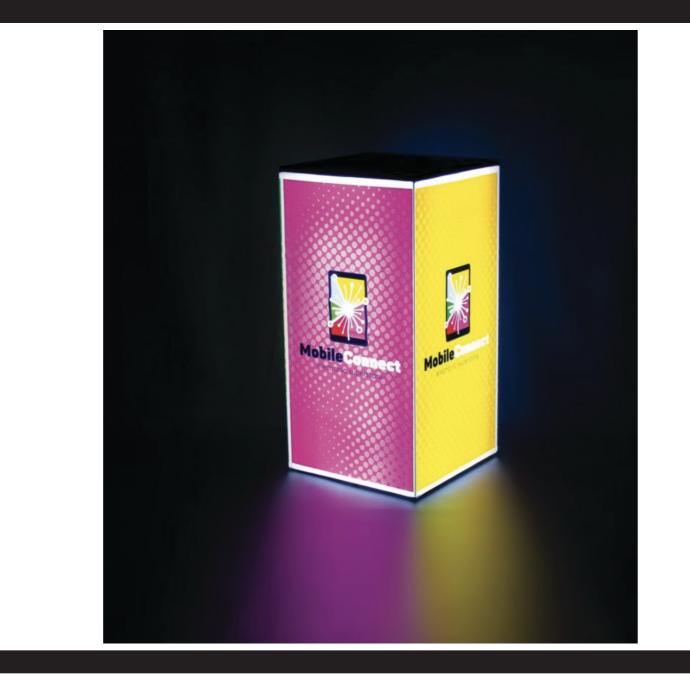

## BKLT-CS

Charging Station Pedestal with Four printed Dye Sub Backlit Graphic Panels

THIS TEMPLATE MAY BE EDITED AND SAVED IN ADOBE ILLUSTRATOR, FEEL FREE TO PLACE YOUR ARTWORK INTO IT FOR SUBMISSION!

SEE ARTWORK GUIDELINES ON OUR WEBSITE: