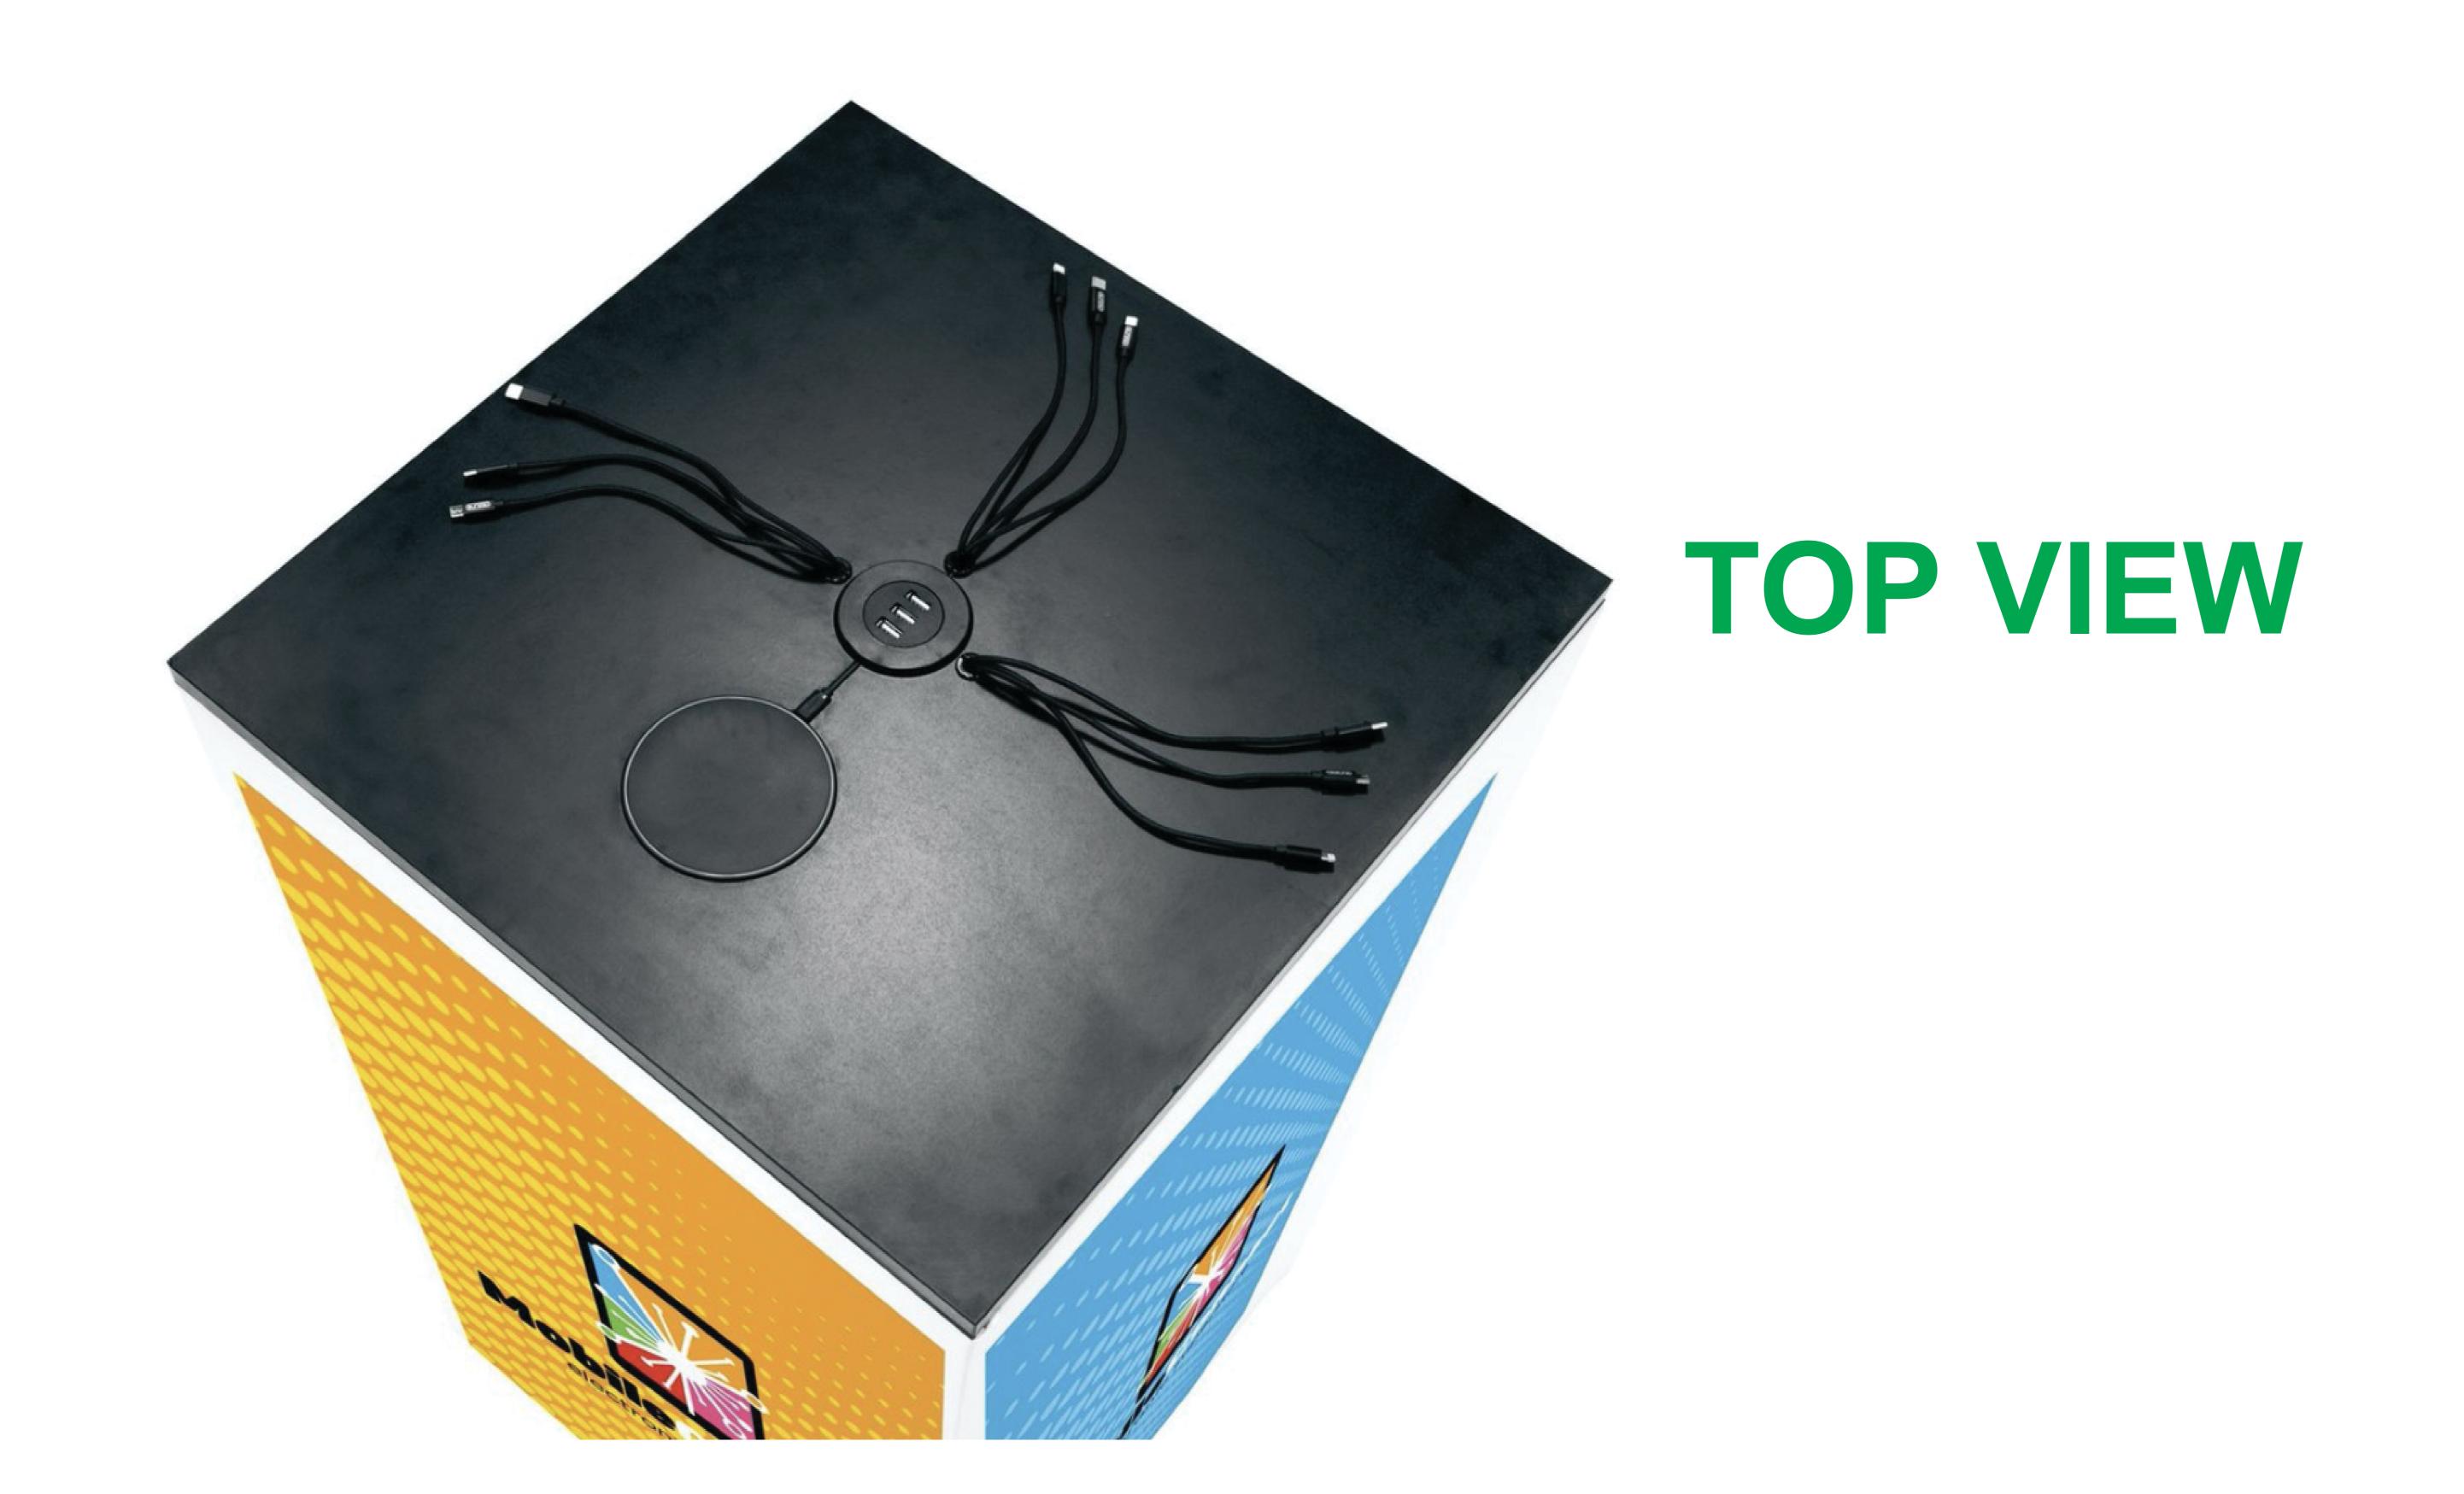

## BKLT-CS

Charging Station Pedestal with Four printed Dye Sub Backlit Graphic Panels

THIS TEMPLATE MAY BE EDITED AND SAVED IN ADOBE ILLUSTRATOR, FEEL FREE TO PLACE YOUR ARTWORK INTO IT FOR SUBMISSION!

SEE ARTWORK GUIDELINES ON OUR WEBSITE: