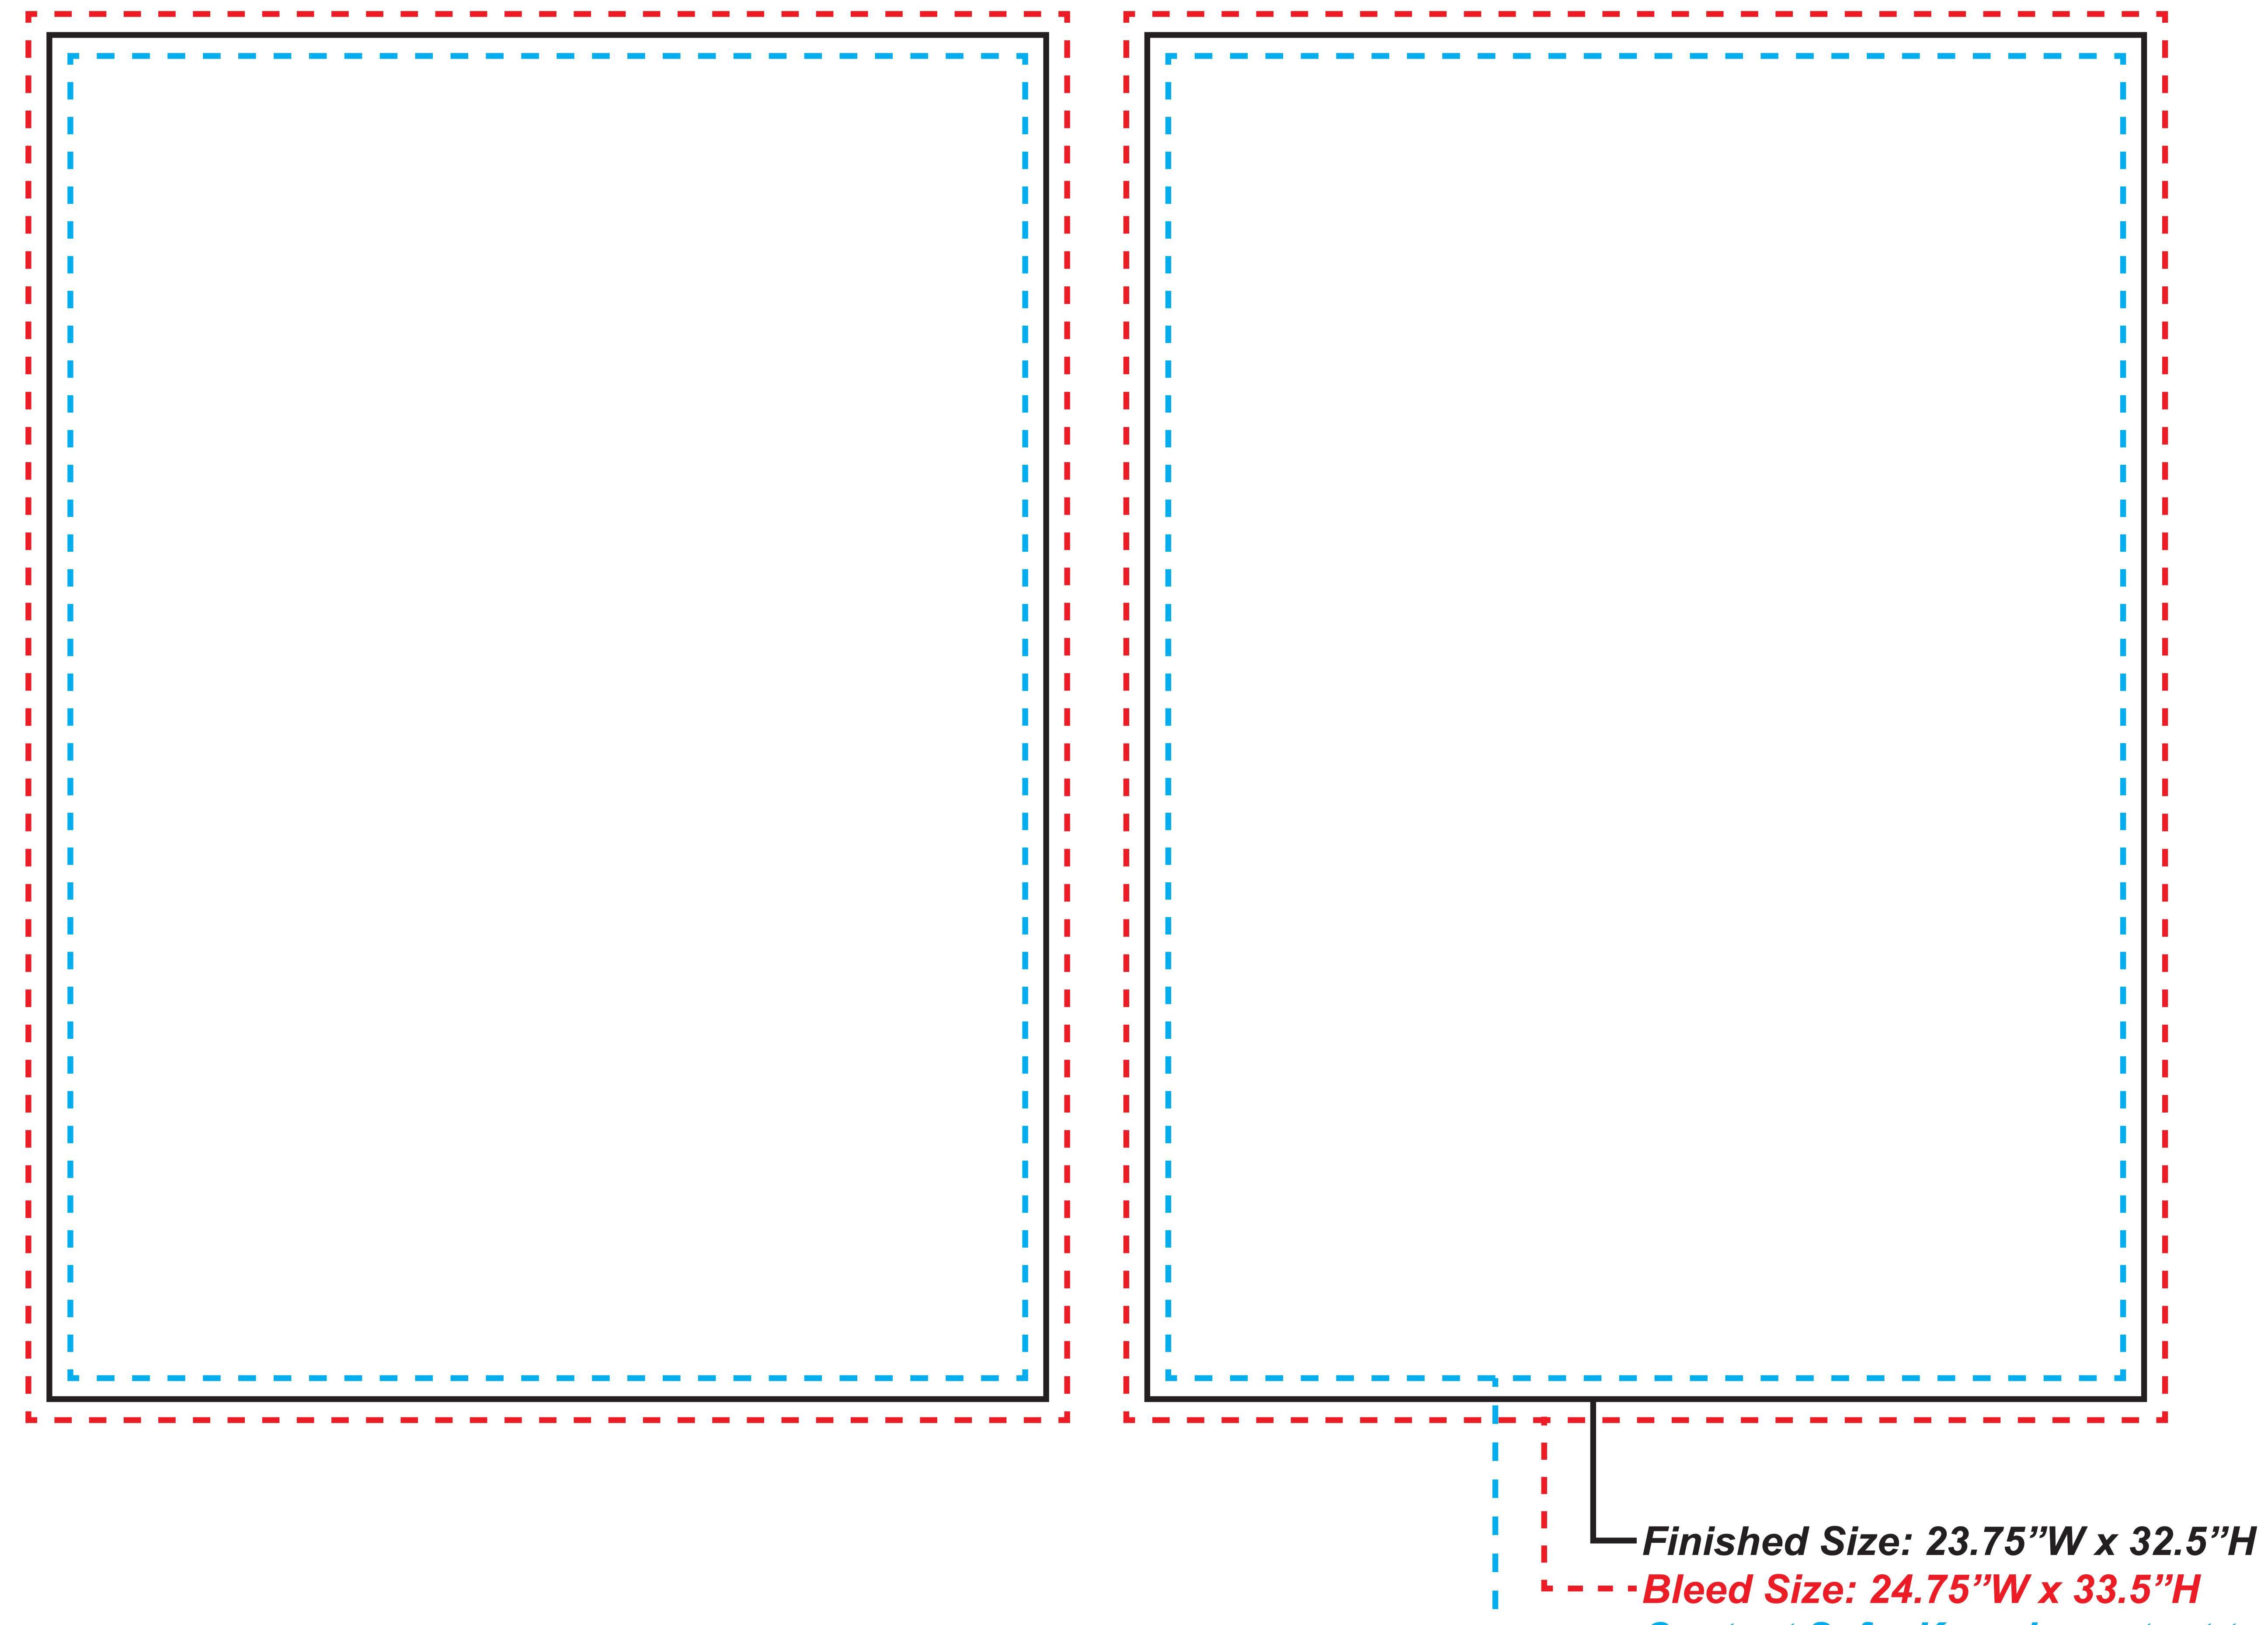

## AFS-2546

Indoor/Outdoor A-Frame

DOUBLE-SIDED Sign Display

ART Exhibition

Find Fig. Income follow the A. W. School of Golyn Markey cloud

THIS TEMPLATE MAY BE EDITED AND SAVED IN ADOBE ILLUSTRATOR,
FEEL FREE TO PLACE YOUR ARTWORK INTO IT FOR SUBMISSION!
SEE ARTWORK GUIDELINES ON OUR WEBSITE:

http://www.godfreygroup.com/graphic-specifications.php





SO # / CLIENT NAME: 0000000 Client Name / QUANTITY: 1
MATERIAL: Polyfilm Graphic / COLOR MATCH: CMYK

GODFREY GROUP GRAPHIC ARTIST: Artist Name

FINISHING INSTRUCTIONS: NA

- - - - Content Safe: Keep important text and graphics within this area