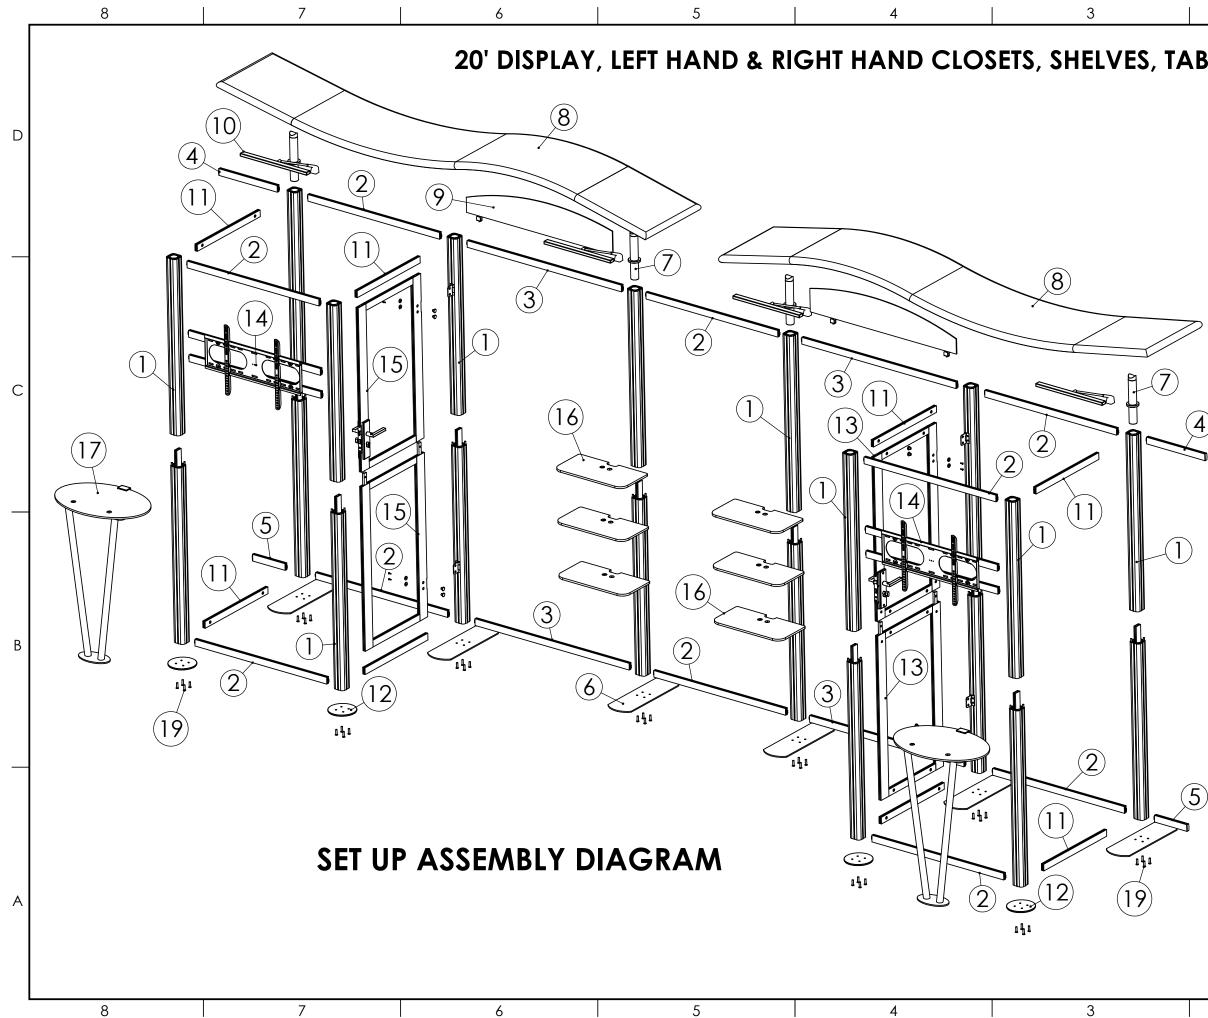

С

D

| <b>AB</b> | LES | & | TVs |  |
|-----------|-----|---|-----|--|
|           |     |   |     |  |

| ) |   |  |
|---|---|--|
|   | 4 |  |

BILL OF MATERIALS

| ITEM NO. | PART NUMBER                          | QTY |
|----------|--------------------------------------|-----|
| 1        | TIMBERLINE POST                      | 10  |
| 2        | 35-5/8" HORIZONTAL BAR               | 10  |
| 3        | 41-11/16" HORIZONTAL BAR             | 4   |
| 4        | 15-3/4" HORIZONTAL BAR END PIECE     | 2   |
| 5        | 8-3/4" HORIZONTAL BAR END PIECE      | 2   |
| 6        | TIMBERLINE FOOT                      | 6   |
| 7        | WAVE TOP SUPPORT POST                | 4   |
| 8        | TIMBERLINE WAVE TOP                  | 2   |
| 9        | GRAPHIC HEADER                       | 2   |
| 10       | TIMBERLINE OVERHEAD LAMP             | 4   |
| 11       | 22-7/16" CLOSET FRAME HORIZONTAL BAR | 8   |
| 12       | TIMBERLINE CLOSET FOOT               | 4   |
| 13       | TIMBERLINE CLOSET DOOR RIGHT HAND    | 1   |
| 14       | TIMBERLINE CLOSET MONITOR MOUNT      | 2   |
| 15       | TIMBERLINE CLOSET DOOR LEFT HAND     | 1   |
| 16       | TIMBERLINE MOUNTED SHELF ASSEMBLY    | 6   |
| 17       | TIMBERLINE ACCESSORY TABLE           | 2   |
| 18       | GRAPHIC HEADER ATTACHMENT BRACKET    | 4   |
| 19       | FOOT RETAINER SCREWS                 | 40  |