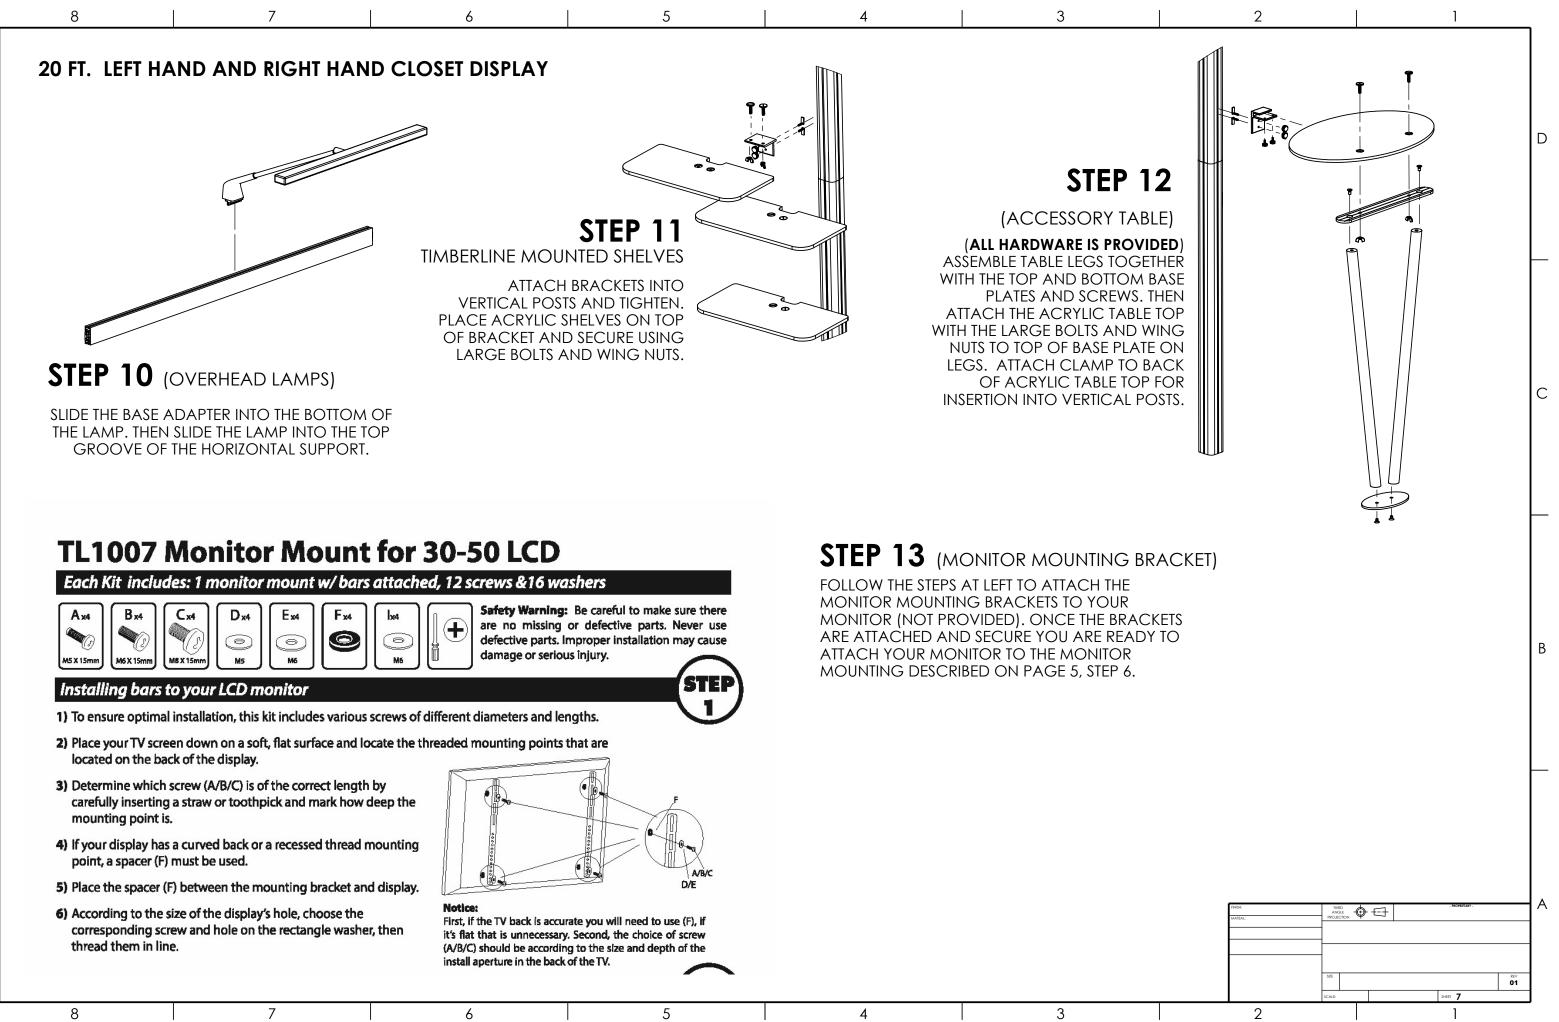

7

| - | 8                                                                                                                                  | 7                                                                                                                        | 6                                                                                                                                                   |                 | 5                               |                                                                   | 4           | 3                                                                         |
|---|------------------------------------------------------------------------------------------------------------------------------------|--------------------------------------------------------------------------------------------------------------------------|-----------------------------------------------------------------------------------------------------------------------------------------------------|-----------------|---------------------------------|-------------------------------------------------------------------|-------------|---------------------------------------------------------------------------|
| D | STEP 8                                                                                                                             | (GRAPHIC ATTA                                                                                                            | ACHMENT) THIS IN:                                                                                                                                   | Struction       | IS RELEVANT T                   | O FRAME AND                                                       | CLOSET, END | PANELS AND HORIZONTA                                                      |
| _ |                                                                                                                                    |                                                                                                                          |                                                                                                                                                     |                 |                                 |                                                                   |             |                                                                           |
| С |                                                                                                                                    |                                                                                                                          |                                                                                                                                                     |                 |                                 | 0                                                                 |             |                                                                           |
| _ |                                                                                                                                    |                                                                                                                          |                                                                                                                                                     |                 |                                 |                                                                   |             |                                                                           |
|   | OF TOP HORIZONTA<br>THE SUPPORT BAR T                                                                                              |                                                                                                                          | EN CONNECT                                                                                                                                          |                 | OM HORIZONTAL<br>PPORT BAR TO P | S INTO TOP CHAN<br>SUPPORT BAR TH<br>OSTS AT BOTH EN<br>ON PAGE 4 | IEN CONNECT | WHEN TOP AND BOTTO<br>ARE ATTACHED, THE GI<br>INTO THE VERTICAL CH/<br>BC |
| В | <b>STEP 9</b><br>(WAVE TOP A                                                                                                       | SSEMBLY AND A                                                                                                            | .TTACHMENT)                                                                                                                                         |                 |                                 | IGER TIGHTEN<br>S SCREW ONLY                                      |             |                                                                           |
| A | SLIDE THE FABRIC COV<br>WHEN THE COVER IS<br>SCREWS THROUGH THE<br>WAVE TOP SUPPORT<br>SURE TO FINGER TIGHTE<br>FRAME/SKIN ASSEMBI | THE WAVE TOP FRA<br>ER OVER LIKE A PILL<br>ON THE FRAME, IN:<br>HOLES PROVIDED<br>POST (ITEM#7) IN T<br>EN ONLY. WAVE TO | ME IS ASSEMBLED<br>OW CASE AND ZIP U<br>SERT THE MOUNTING<br>AND THREAD INTO THE<br>HE BOTTOM SIDE, BE<br>OP SUPPORT POST AN<br>SERTED INTO THE TOP | IP.<br>HE<br>ID |                                 |                                                                   |             | FINGER TIGHTEN<br>THIS SCREW ON                                           |
|   | 8                                                                                                                                  | 7                                                                                                                        | 6                                                                                                                                                   |                 | 5                               |                                                                   | 4           | 3                                                                         |

Α

D

С

| B <sub>x4</sub> | Cx4      | Dx4 | Ex4 |  |
|-----------------|----------|-----|-----|--|
| O               |          |     | 0   |  |
| X 15mm          | MRX 15mm | MS  | M6  |  |