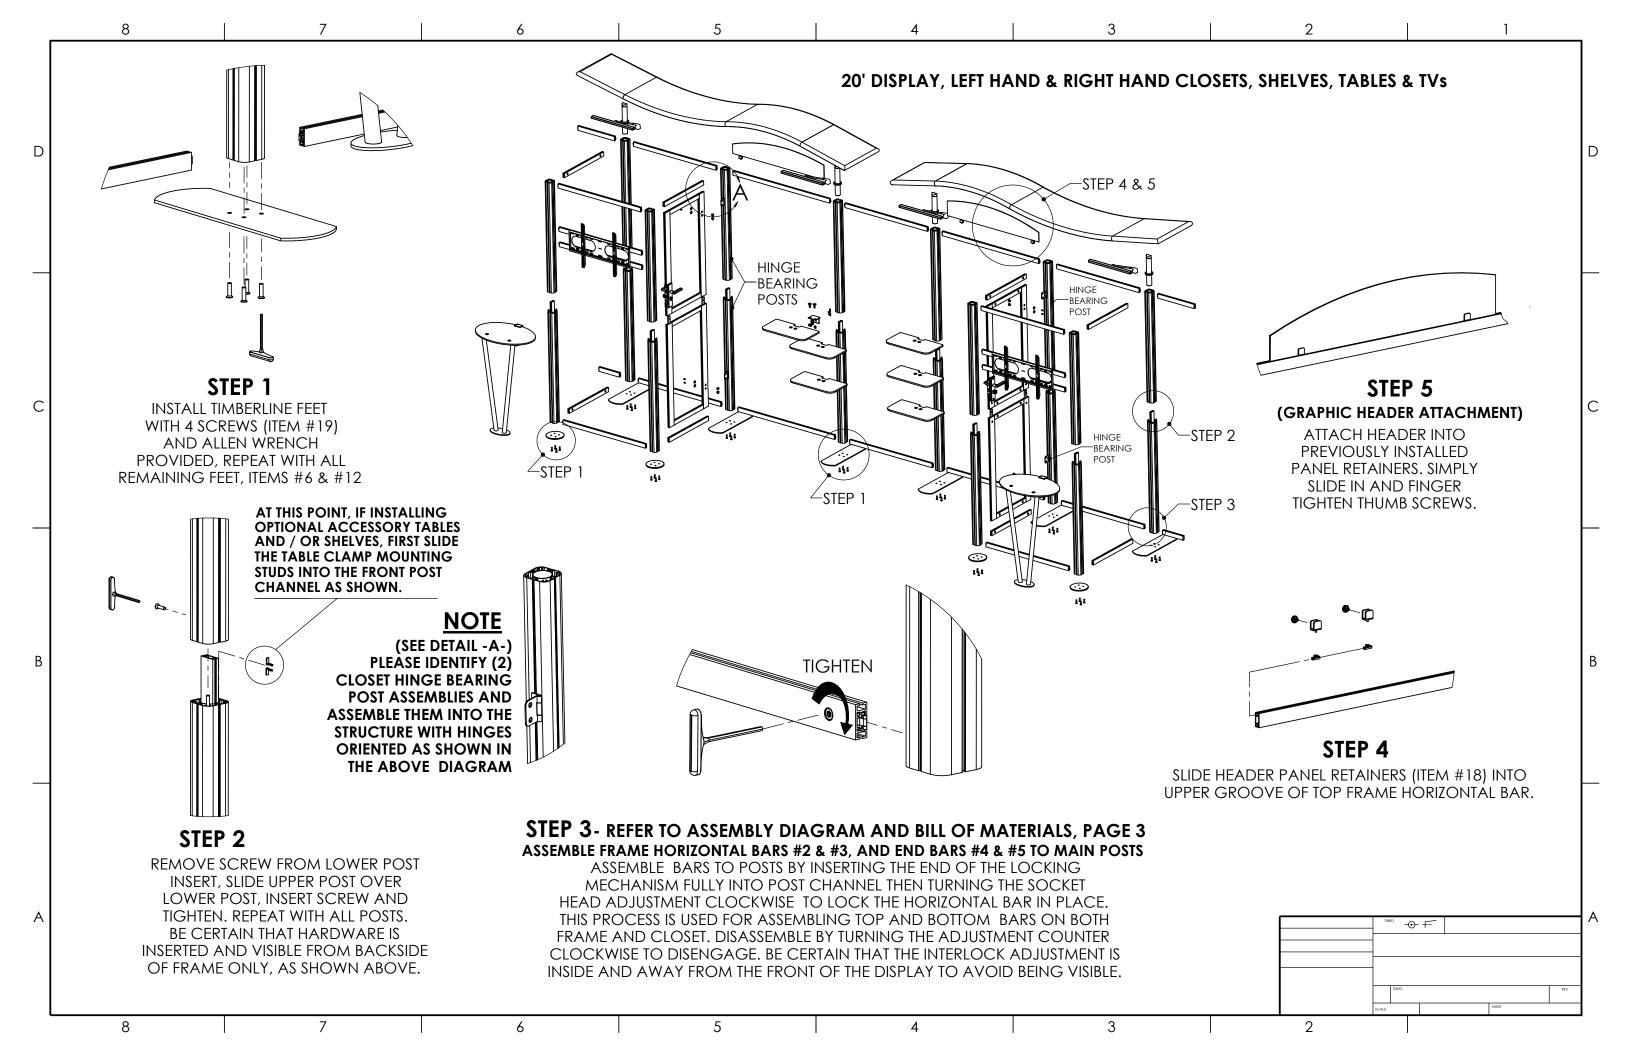

# **STEP 6 CLOSET ASSEMBLY AND MONITOR MOUNTING REFER TO ABOVE CLOSET ASSEMBLY DIAGRAM AND BILL OF MATERIALS**

В

А

8

ASSEMBLE HORIZONTAL BARS #11 TO MAIN FRAME HINGE BEARING POSTS FLUSH TO TOP AND BOTTOM AS SHOWN IN THE DIAGRAM. CONNECT THE FREE ENDS OF HORIZONTAL BARS #11 TO TIMBERLINE POSTS TO FORM THE FRONT CORNERS OF THE CLOSET AS SHOWN. POSITION HORIZONTAL BARS #2 BOTTOM AND ASSEMBLE TO THE FRONT CORNER POSTS AS SHOWN. SLIDE OPTIONAL MONITOR MOUNT ASSEMBLY DOWNWARDS INTO GROOVE IN TOP POSTS TO DESIRED HEIGHT AND TIGHTEN ADJUSTER/LOCKS TO SECURE THE MONITOR MOUNT. COMPLETE THE CLOSET FRONT BY SECURING THE TOP HORIZONTAL BAR #2 INTO POSITION.

7

| - | 8                                                                                                                                  | 7                                                                                                                        | 6                                                                                                                                                   |                 | 5                               |                                                                   | 4           | 3                                                                         |
|---|------------------------------------------------------------------------------------------------------------------------------------|--------------------------------------------------------------------------------------------------------------------------|-----------------------------------------------------------------------------------------------------------------------------------------------------|-----------------|---------------------------------|-------------------------------------------------------------------|-------------|---------------------------------------------------------------------------|
| D | STEP 8                                                                                                                             | (GRAPHIC ATTA                                                                                                            | ACHMENT) THIS IN:                                                                                                                                   | Struction       | IS RELEVANT T                   | O FRAME AND                                                       | CLOSET, END | PANELS AND HORIZONTA                                                      |
| _ |                                                                                                                                    |                                                                                                                          |                                                                                                                                                     |                 |                                 |                                                                   |             |                                                                           |
| С |                                                                                                                                    |                                                                                                                          |                                                                                                                                                     |                 |                                 | 0                                                                 |             |                                                                           |
| _ |                                                                                                                                    |                                                                                                                          |                                                                                                                                                     |                 |                                 |                                                                   |             |                                                                           |
|   | OF TOP HORIZONTA<br>THE SUPPORT BAR T                                                                                              |                                                                                                                          | EN CONNECT                                                                                                                                          |                 | OM HORIZONTAL<br>PPORT BAR TO P | S INTO TOP CHAN<br>SUPPORT BAR TH<br>OSTS AT BOTH EN<br>ON PAGE 4 | IEN CONNECT | WHEN TOP AND BOTTO<br>ARE ATTACHED, THE GI<br>INTO THE VERTICAL CH/<br>BC |
| В | <b>STEP 9</b><br>(WAVE TOP A                                                                                                       | SSEMBLY AND A                                                                                                            | .TTACHMENT)                                                                                                                                         |                 |                                 | IGER TIGHTEN<br>S SCREW ONLY                                      |             |                                                                           |
| A | SLIDE THE FABRIC COV<br>WHEN THE COVER IS<br>SCREWS THROUGH THE<br>WAVE TOP SUPPORT<br>SURE TO FINGER TIGHTE<br>FRAME/SKIN ASSEMBI | THE WAVE TOP FRA<br>ER OVER LIKE A PILL<br>ON THE FRAME, IN:<br>HOLES PROVIDED<br>POST (ITEM#7) IN T<br>EN ONLY. WAVE TO | ME IS ASSEMBLED<br>OW CASE AND ZIP U<br>SERT THE MOUNTING<br>AND THREAD INTO THE<br>HE BOTTOM SIDE, BE<br>OP SUPPORT POST AN<br>SERTED INTO THE TOP | IP.<br>HE<br>ID |                                 |                                                                   |             | FINGER TIGHTEN<br>THIS SCREW ON                                           |
|   | 8                                                                                                                                  | 7                                                                                                                        | 6                                                                                                                                                   |                 | 5                               |                                                                   | 4           | 3                                                                         |