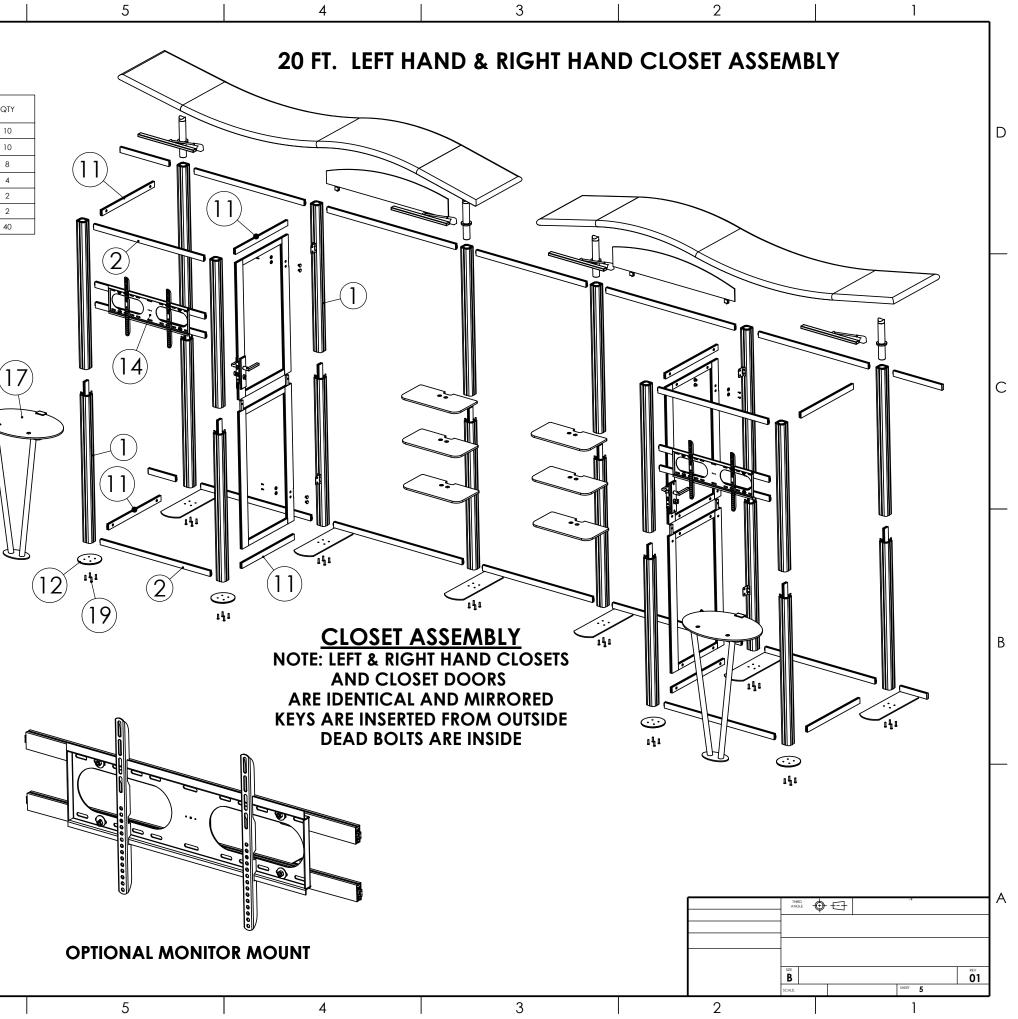

С

D

| <b>AB</b> | LES | & | TVs |  |
|-----------|-----|---|-----|--|
|           |     |   |     |  |

| ) |   |  |
|---|---|--|
|   | 4 |  |

BILL OF MATERIALS

| ITEM NO. | PART NUMBER                          | QTY |
|----------|--------------------------------------|-----|
| 1        | TIMBERLINE POST                      | 10  |
| 2        | 35-5/8" HORIZONTAL BAR               | 10  |
| 3        | 41-11/16" HORIZONTAL BAR             | 4   |
| 4        | 15-3/4" HORIZONTAL BAR END PIECE     | 2   |
| 5        | 8-3/4" HORIZONTAL BAR END PIECE      | 2   |
| 6        | TIMBERLINE FOOT                      | 6   |
| 7        | WAVE TOP SUPPORT POST                | 4   |
| 8        | TIMBERLINE WAVE TOP                  | 2   |
| 9        | GRAPHIC HEADER                       | 2   |
| 10       | TIMBERLINE OVERHEAD LAMP             | 4   |
| 11       | 22-7/16" CLOSET FRAME HORIZONTAL BAR | 8   |
| 12       | TIMBERLINE CLOSET FOOT               | 4   |
| 13       | TIMBERLINE CLOSET DOOR RIGHT HAND    | 1   |
| 14       | TIMBERLINE CLOSET MONITOR MOUNT      | 2   |
| 15       | TIMBERLINE CLOSET DOOR LEFT HAND     | 1   |
| 16       | TIMBERLINE MOUNTED SHELF ASSEMBLY    | 6   |
| 17       | TIMBERLINE ACCESSORY TABLE           | 2   |
| 18       | GRAPHIC HEADER ATTACHMENT BRACKET    | 4   |
| 19       | FOOT RETAINER SCREWS                 | 40  |

# **STEP 6 CLOSET ASSEMBLY AND MONITOR MOUNTING REFER TO ABOVE CLOSET ASSEMBLY DIAGRAM AND BILL OF MATERIALS**

В

А

8

ASSEMBLE HORIZONTAL BARS #11 TO MAIN FRAME HINGE BEARING POSTS FLUSH TO TOP AND BOTTOM AS SHOWN IN THE DIAGRAM. CONNECT THE FREE ENDS OF HORIZONTAL BARS #11 TO TIMBERLINE POSTS TO FORM THE FRONT CORNERS OF THE CLOSET AS SHOWN. POSITION HORIZONTAL BARS #2 BOTTOM AND ASSEMBLE TO THE FRONT CORNER POSTS AS SHOWN. SLIDE OPTIONAL MONITOR MOUNT ASSEMBLY DOWNWARDS INTO GROOVE IN TOP POSTS TO DESIRED HEIGHT AND TIGHTEN ADJUSTER/LOCKS TO SECURE THE MONITOR MOUNT. COMPLETE THE CLOSET FRONT BY SECURING THE TOP HORIZONTAL BAR #2 INTO POSITION.