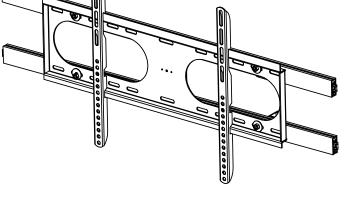

Α

D

С

| B <sub>x4</sub> | Cx4      | Dx4 | Ex4 |  |
|-----------------|----------|-----|-----|--|
| O               |          |     | 0   |  |
| X 15mm          | MRX 15mm | MS  | M6  |  |