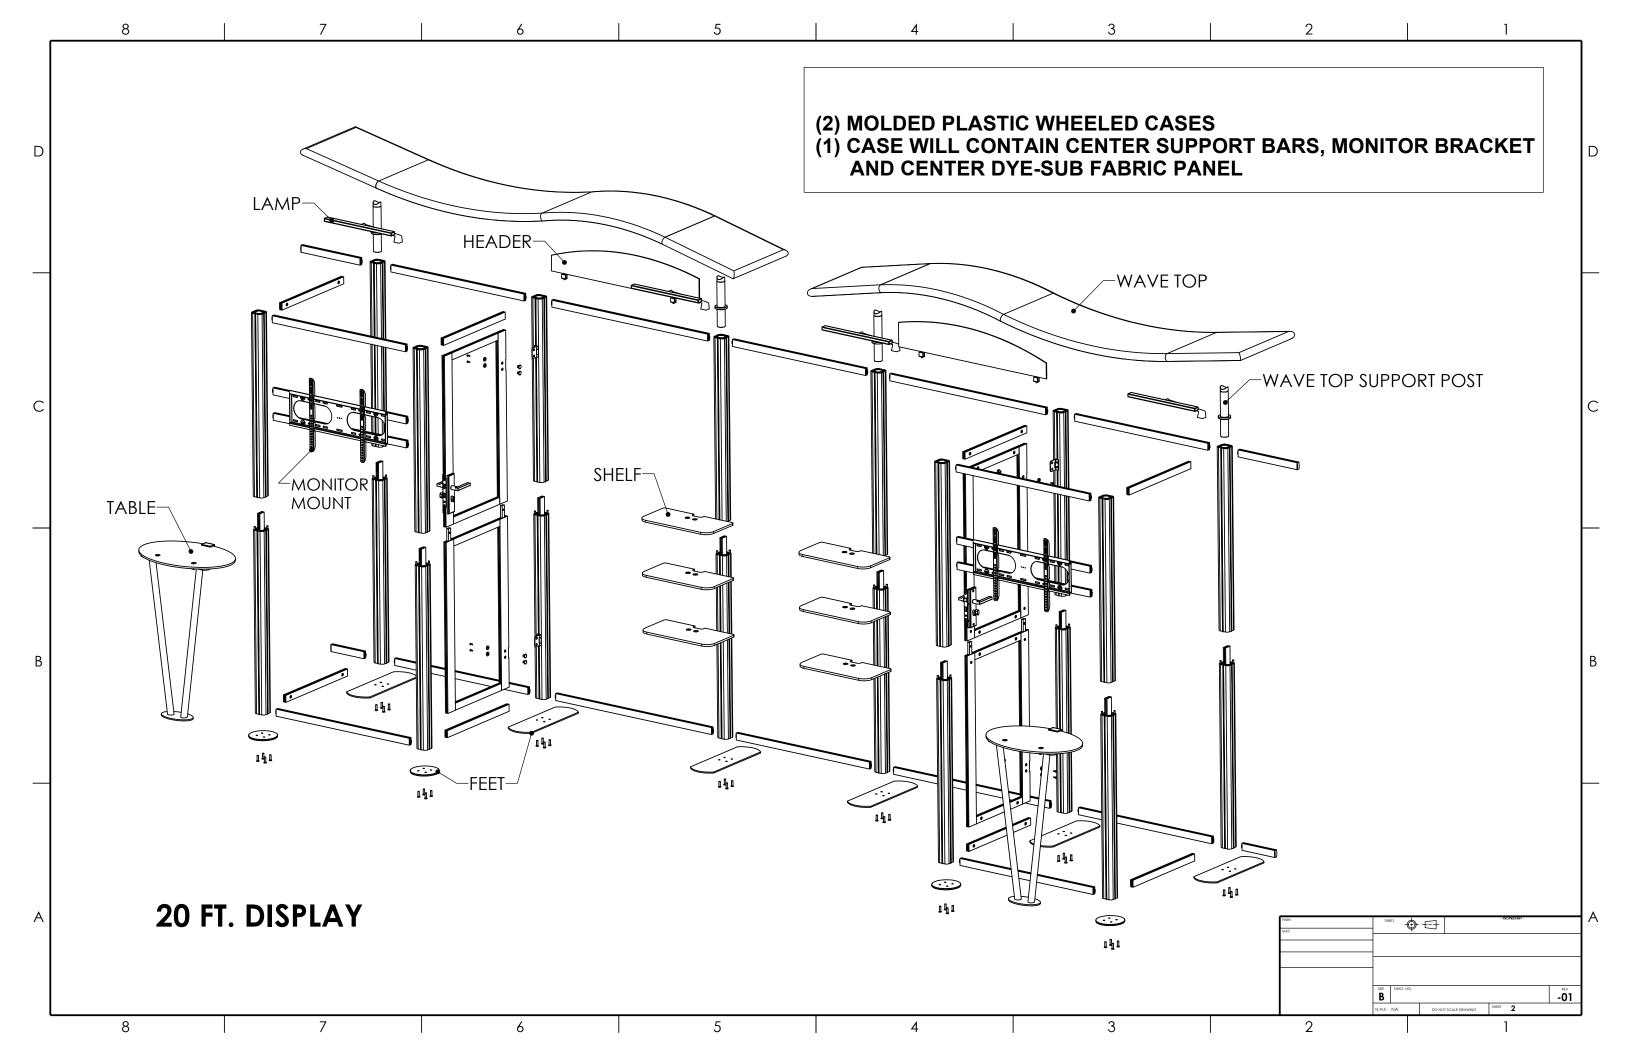

С

D

| <b>AB</b> | LES | & | TVs |  |
|-----------|-----|---|-----|--|
|           |     |   |     |  |

| ) |   |  |
|---|---|--|
|   | 4 |  |

BILL OF MATERIALS

| ITEM NO. | PART NUMBER                          | QTY |
|----------|--------------------------------------|-----|
| 1        | TIMBERLINE POST                      | 10  |
| 2        | 35-5/8" HORIZONTAL BAR               | 10  |
| 3        | 41-11/16" HORIZONTAL BAR             | 4   |
| 4        | 15-3/4" HORIZONTAL BAR END PIECE     | 2   |
| 5        | 8-3/4" HORIZONTAL BAR END PIECE      | 2   |
| 6        | TIMBERLINE FOOT                      | 6   |
| 7        | WAVE TOP SUPPORT POST                | 4   |
| 8        | TIMBERLINE WAVE TOP                  | 2   |
| 9        | GRAPHIC HEADER                       | 2   |
| 10       | TIMBERLINE OVERHEAD LAMP             | 4   |
| 11       | 22-7/16" CLOSET FRAME HORIZONTAL BAR | 8   |
| 12       | TIMBERLINE CLOSET FOOT               | 4   |
| 13       | TIMBERLINE CLOSET DOOR RIGHT HAND    | 1   |
| 14       | TIMBERLINE CLOSET MONITOR MOUNT      | 2   |
| 15       | TIMBERLINE CLOSET DOOR LEFT HAND     | 1   |
| 16       | TIMBERLINE MOUNTED SHELF ASSEMBLY    | 6   |
| 17       | TIMBERLINE ACCESSORY TABLE           | 2   |
| 18       | GRAPHIC HEADER ATTACHMENT BRACKET    | 4   |
| 19       | FOOT RETAINER SCREWS                 | 40  |