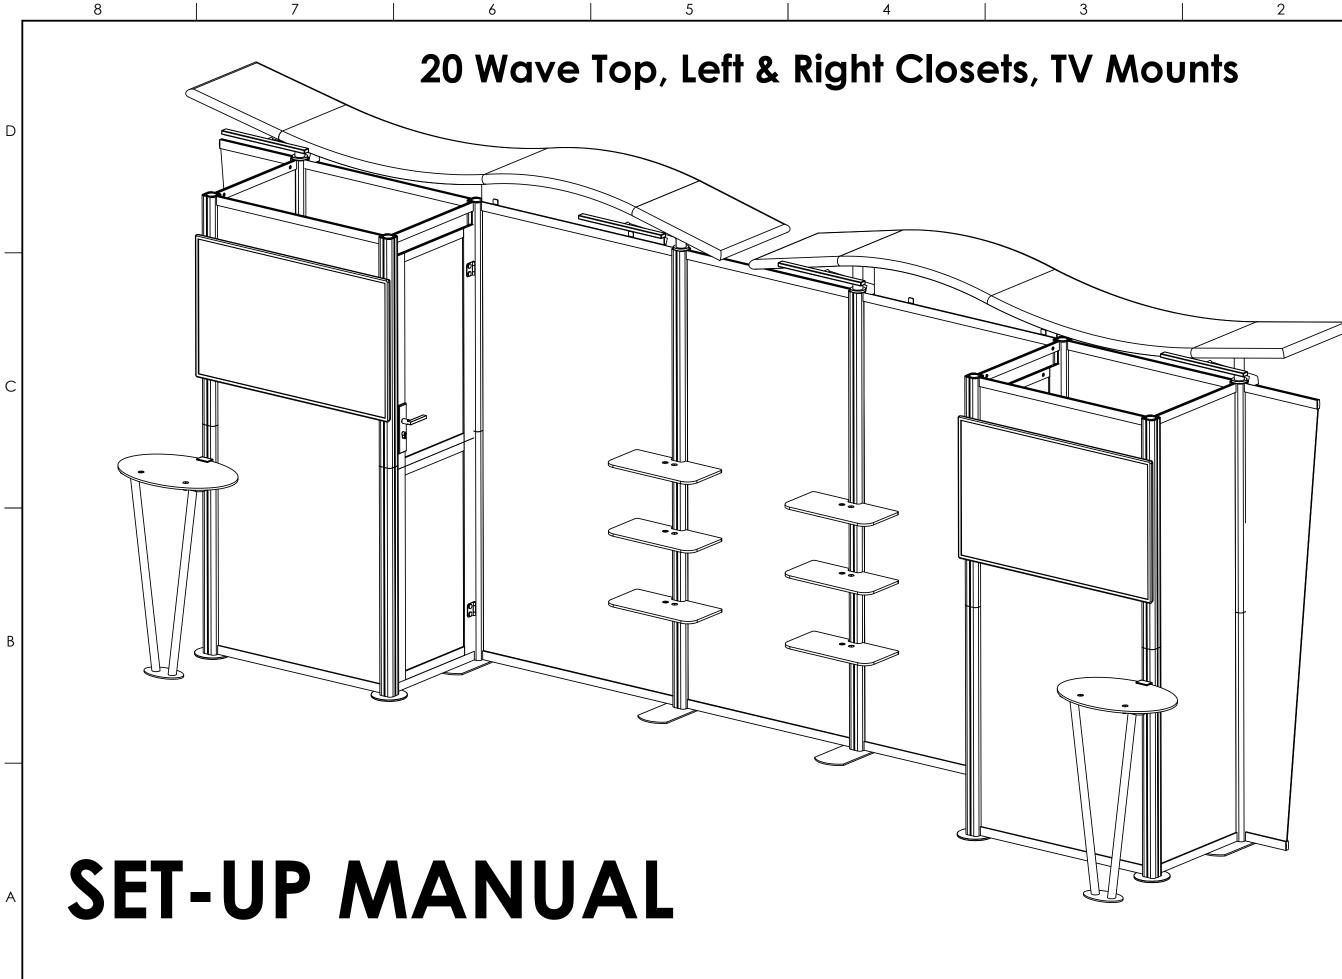

С

D

| <b>AB</b> | LES | & | TVs |  |
|-----------|-----|---|-----|--|
|           |     |   |     |  |

| ) |   |  |
|---|---|--|
|   | 4 |  |

BILL OF MATERIALS

| ITEM NO. | PART NUMBER                          | QTY |
|----------|--------------------------------------|-----|
| 1        | TIMBERLINE POST                      | 10  |
| 2        | 35-5/8" HORIZONTAL BAR               | 10  |
| 3        | 41-11/16" HORIZONTAL BAR             | 4   |
| 4        | 15-3/4" HORIZONTAL BAR END PIECE     | 2   |
| 5        | 8-3/4" HORIZONTAL BAR END PIECE      | 2   |
| 6        | TIMBERLINE FOOT                      | 6   |
| 7        | WAVE TOP SUPPORT POST                | 4   |
| 8        | TIMBERLINE WAVE TOP                  | 2   |
| 9        | GRAPHIC HEADER                       | 2   |
| 10       | TIMBERLINE OVERHEAD LAMP             | 4   |
| 11       | 22-7/16" CLOSET FRAME HORIZONTAL BAR | 8   |
| 12       | TIMBERLINE CLOSET FOOT               | 4   |
| 13       | TIMBERLINE CLOSET DOOR RIGHT HAND    | 1   |
| 14       | TIMBERLINE CLOSET MONITOR MOUNT      | 2   |
| 15       | TIMBERLINE CLOSET DOOR LEFT HAND     | 1   |
| 16       | TIMBERLINE MOUNTED SHELF ASSEMBLY    | 6   |
| 17       | TIMBERLINE ACCESSORY TABLE           | 2   |
| 18       | GRAPHIC HEADER ATTACHMENT BRACKET    | 4   |
| 19       | FOOT RETAINER SCREWS                 | 40  |