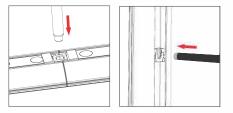

# BrightLine

Push the silicone bead into each corner of the frame with your thumb.

Push the siliconebead into the middle of the run and work your way around the perimeter of the frame until all beading is pushed in properly