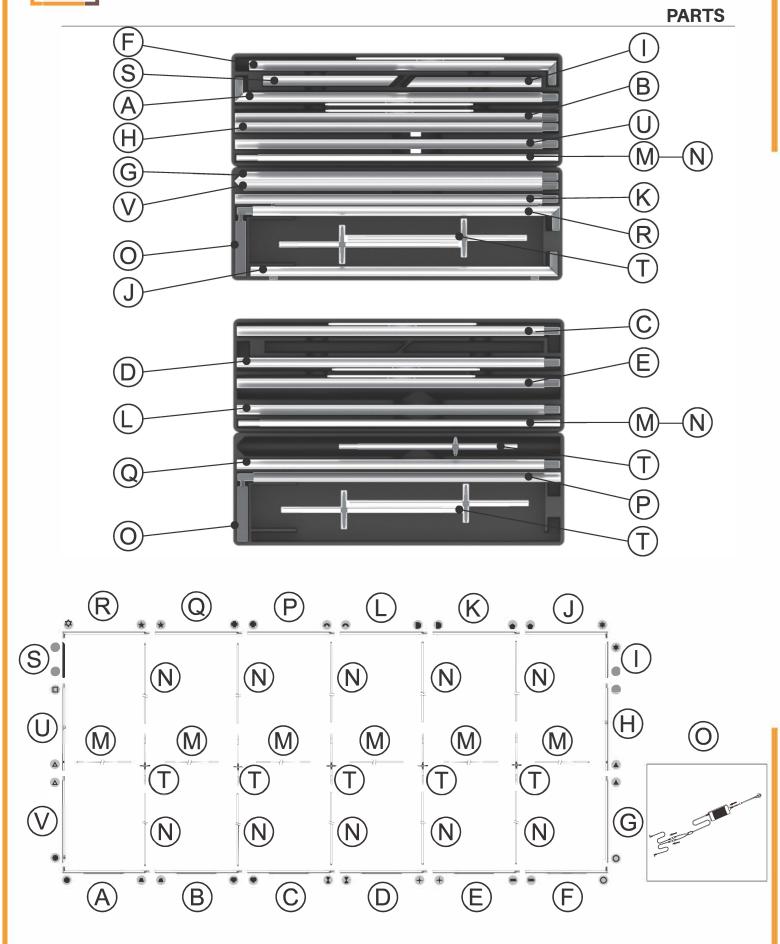

### **ASSEMBLY**

Assemble parts on the floor and stand-up unit when completed.

2

Δ

3

**\$** Δ 0 II ++

5