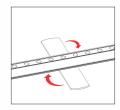

#### **To Remove Graphic**

Use the pull tab located on the graphic and gently pull the graphic from the frame, going around the perimeter