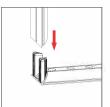

# BrightLine

Push the silicone bead into each corner of the frame with your thumb.

Push the siliconebead into the middle of the run and work your way around the perimeter of the frame until all beading is pushed in properly