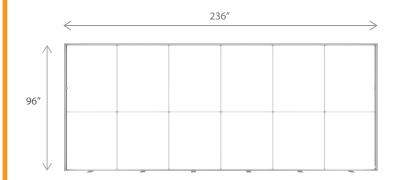

#### **DISPLAY CONSTRUCTION**

Aluminum frame with aluminum support poles

| DIMENSIONS     |                                       |  |
|----------------|---------------------------------------|--|
| Assembled Unit | 236"w x 96"h x 4"d                    |  |
| Packed Case    | 46.5"w x 15"h x 12"d, 73 lbs (Qty. 2) |  |
| Shipping Box   | 47"w x 16"h x 13"d, 75 lbs (Qty. 2)   |  |
| Graphic Size   | 236"w x 96"h                          |  |