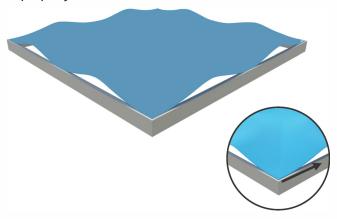

# BrightLine

Push the silicone bead into each corner of the frame with your thumb.

Push the siliconebead into the middle of the run and work your way around the perimeter of the frame until all beading is pushed in properly