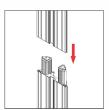

# BrightLine

Push the silicone bead into each corner of the frame with your thumb.

Push the siliconebead into the middle of the run and work your way around the perimeter of the frame until all beading is pushed in properly