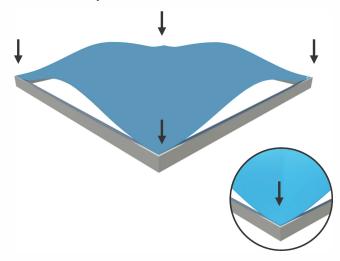

# BrightLine

Push the silicone bead into each corner of the frame with your thumb.

Push the siliconebead into the middle of the run and work your way around the perimeter of the frame until all beading is pushed in properly