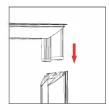

#### **To Remove Graphic**

Use the pull tab located on the graphic and gently pull the graphic from the frame, going around the perimeter