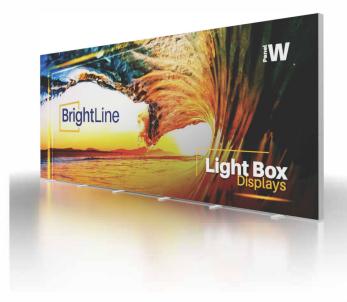

#### **PRODUCT DESCRIPTION**

BrightLine smart light box displays feature swift tool-free installation, durable light-weight frames, embedded LEDs, and exclusive One Planet recycled fabrics with impressive vivid graphics, all conveniently organized in a heavy-duty shipping case. Panel W seamlessly fills the popular 20ft exhibit, providing an impressive, illuminated backdrop for elevated branding.

Mix-and-match with other BrightLine panels, or combine with WaveLine and SharpLine displays, to create unique branded environments. TV mounts and counters complete an enhanced experience to really make brands stand out.