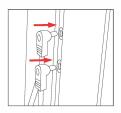

# BrightLine

Push the silicone bead into each corner of the frame with your thumb.

Push the siliconebead into the middle of the run and work your way around the perimeter of the frame until all beading is pushed in properly