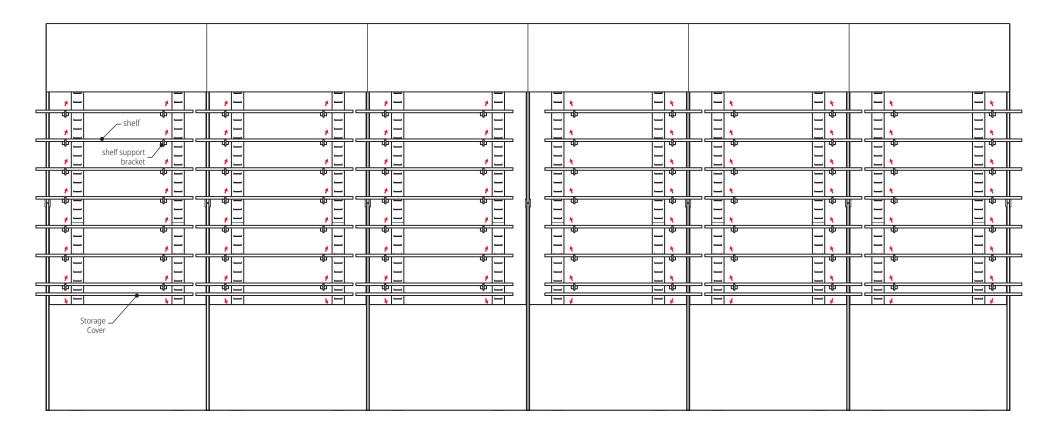

## Attaching shelf and base storage cover

Next attach all the shelf support bracket, Shelf and base storage cover.