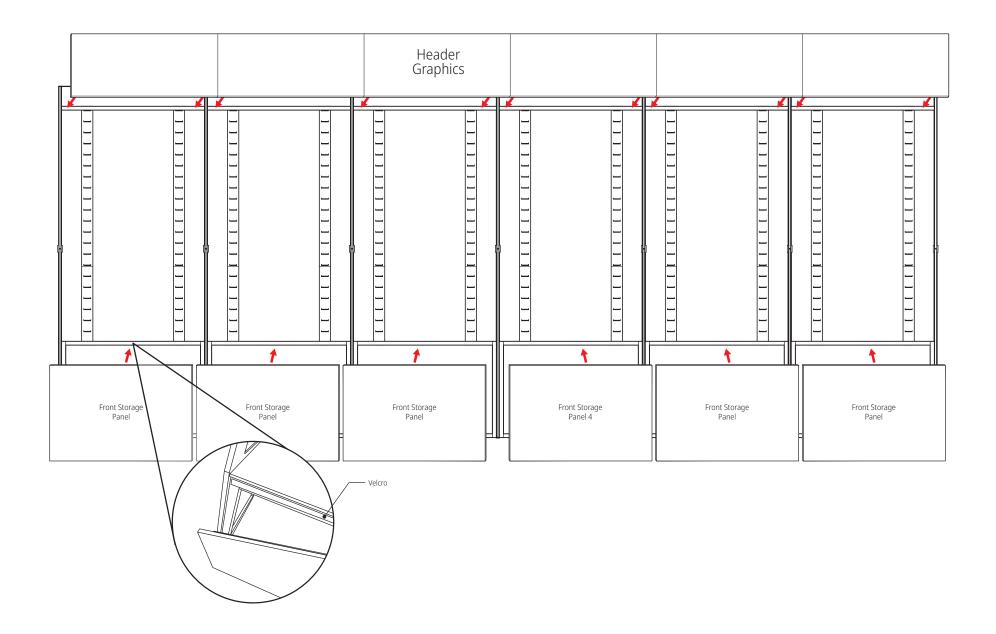

## Attaching Header Graphic, Front Storage Panel, and Rear Backlit Graphics

Once the frame support is assembled and the light boxes are all in place between the frame supports, proceed with attaching the header graphics, front storage panels, and the rear backlit graphics on the light boxes