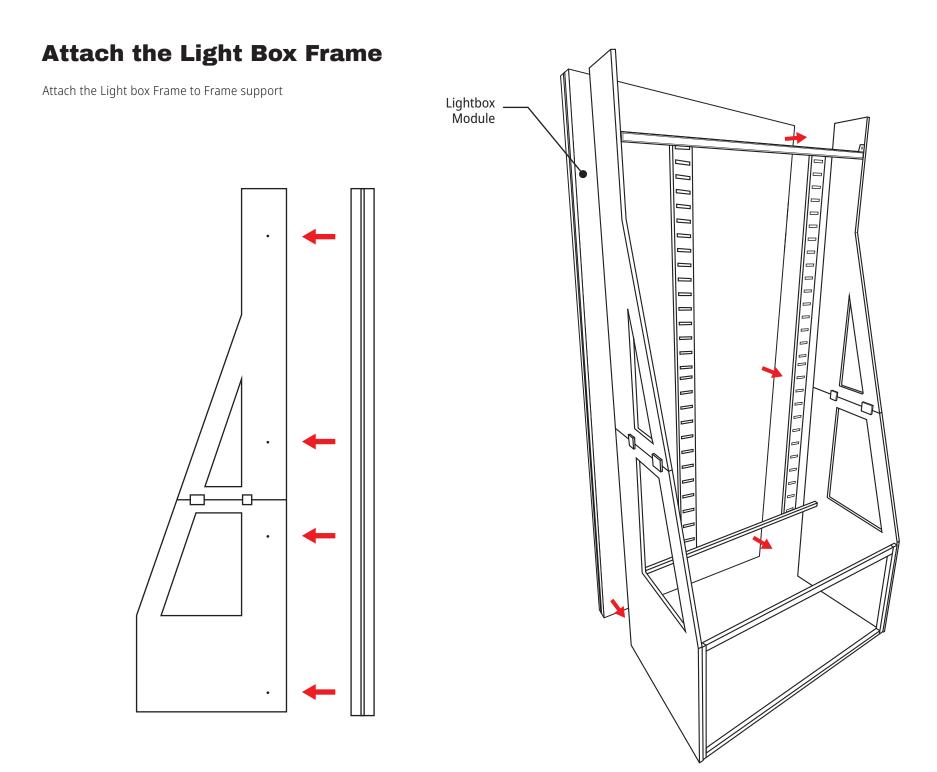

## Attaching Header Graphic, Front Storage Panel, and Rear Backlit Graphics

Once the frame support is assembled and the light boxes are all in place between the frame supports, proceed with attaching the header graphics, front storage panels, and the rear backlit graphics on the light boxes