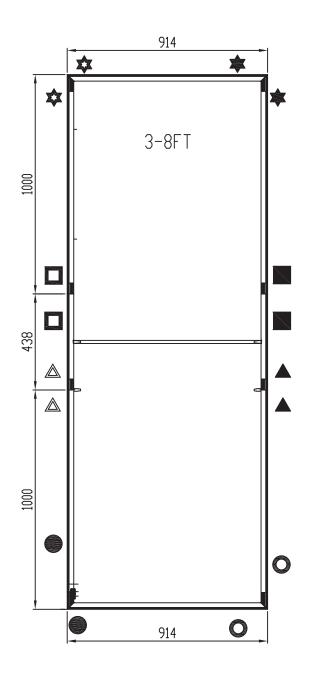

## **Overview**

|  | <br> | <br> |
|--|------|------|
|  |      |      |
|  |      |      |
|  |      |      |
|  |      |      |
|  |      |      |

LB

Front View

Note:

All parts are interchangeable except for LB and RB.

The left base and right base pieces are notched for power cords and must be used on the correct sides of the display.

RB