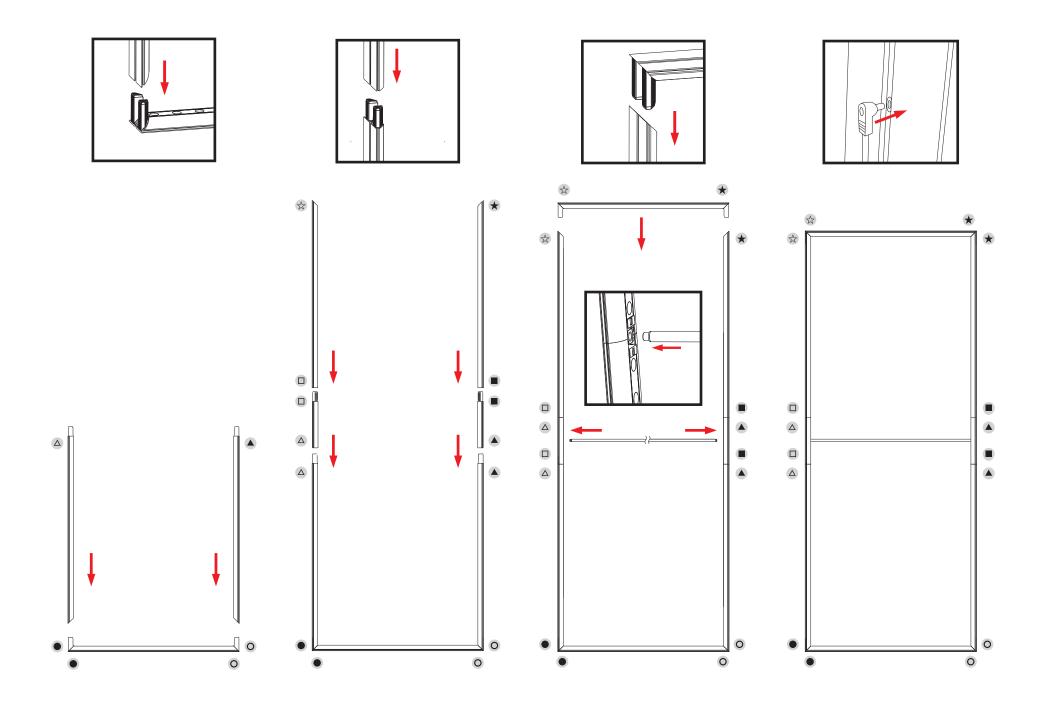

## 3' X 8' Light box module (6X)

Detailed step how to assemble the 3' X 8' LIGHT BOX MODULE. Repeat the process with the other 5 LIGHT BOX MODULE.

Next, connect the bottom single black piece of frame to the push button connectors on the side supports. Next connect the top single black piece of frame to the side supports. Then mount the gray slat strips to the black frames using the supplied hardware at the top and bottom. It is important to note the "TOP" label on the top of the slat strip.