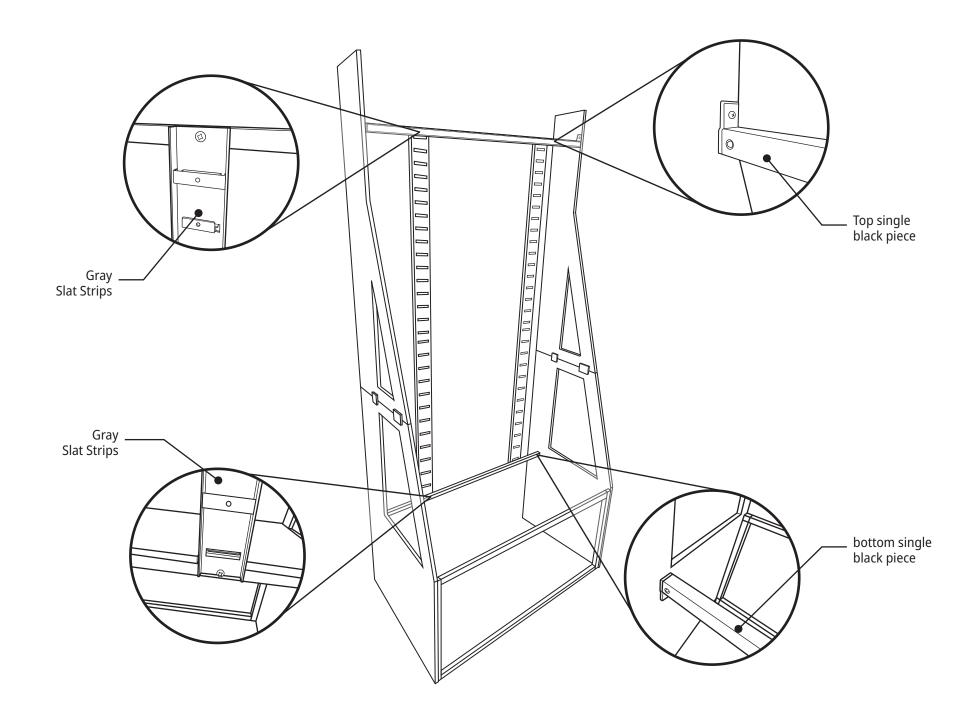

## 3' X 8' Light box module (6X)

Detailed step how to assemble the 3' X 8' LIGHT BOX MODULE. Repeat the process with the other 5 LIGHT BOX MODULE.

Next, connect the bottom single black piece of frame to the push button connectors on the side supports. Next connect the top single black piece of frame to the side supports. Then mount the gray slat strips to the black frames using the supplied hardware at the top and bottom. It is important to note the "TOP" label on the top of the slat strip.