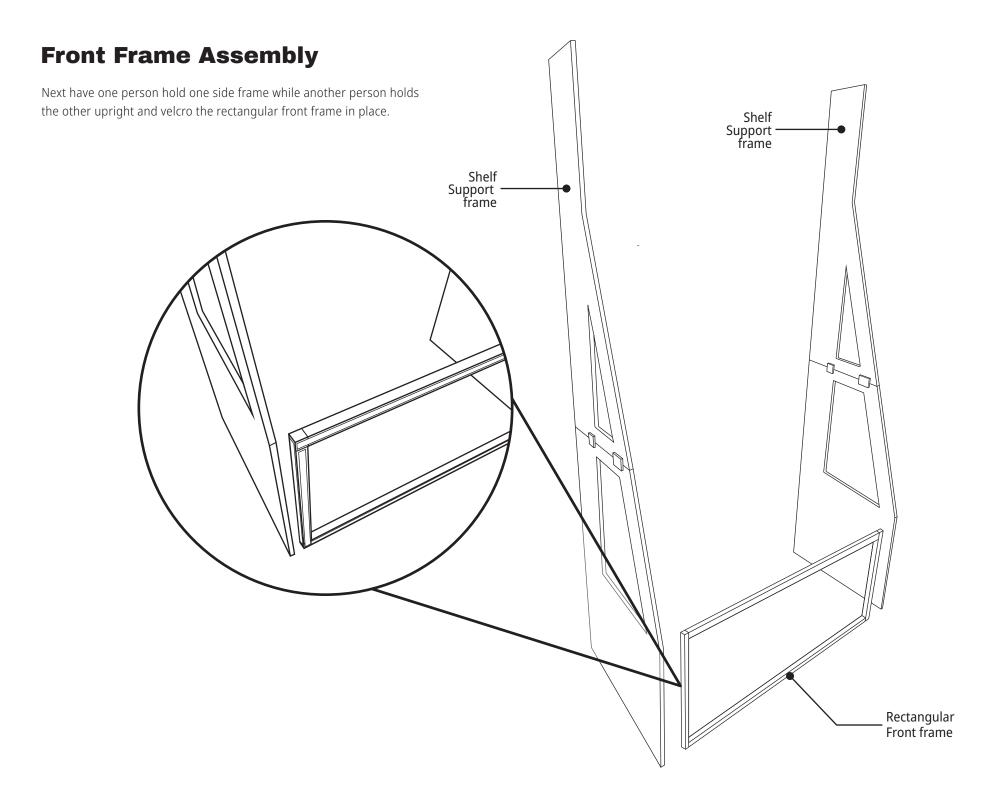

## 3' X 8' Light box module (6X)

Detailed step how to assemble the 3' X 8' LIGHT BOX MODULE. Repeat the process with the other 5 LIGHT BOX MODULE.

Next, connect the bottom single black piece of frame to the push button connectors on the side supports. Next connect the top single black piece of frame to the side supports. Then mount the gray slat strips to the black frames using the supplied hardware at the top and bottom. It is important to note the "TOP" label on the top of the slat strip.