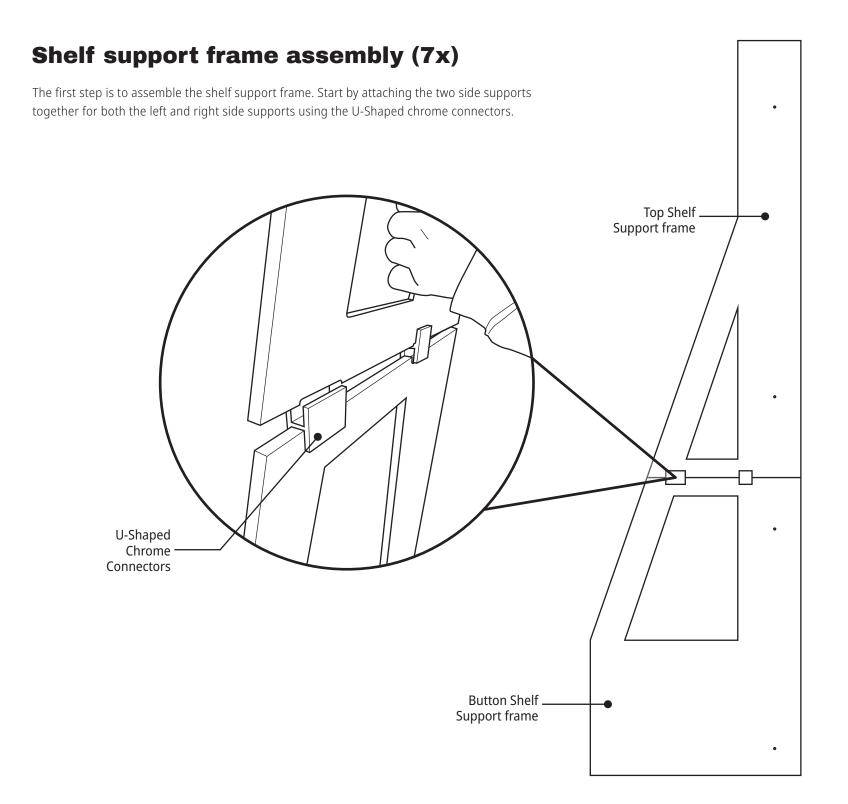

## Attaching shelf and base storage cover

Next attach all the shelf support bracket, Shelf and base storage cover.