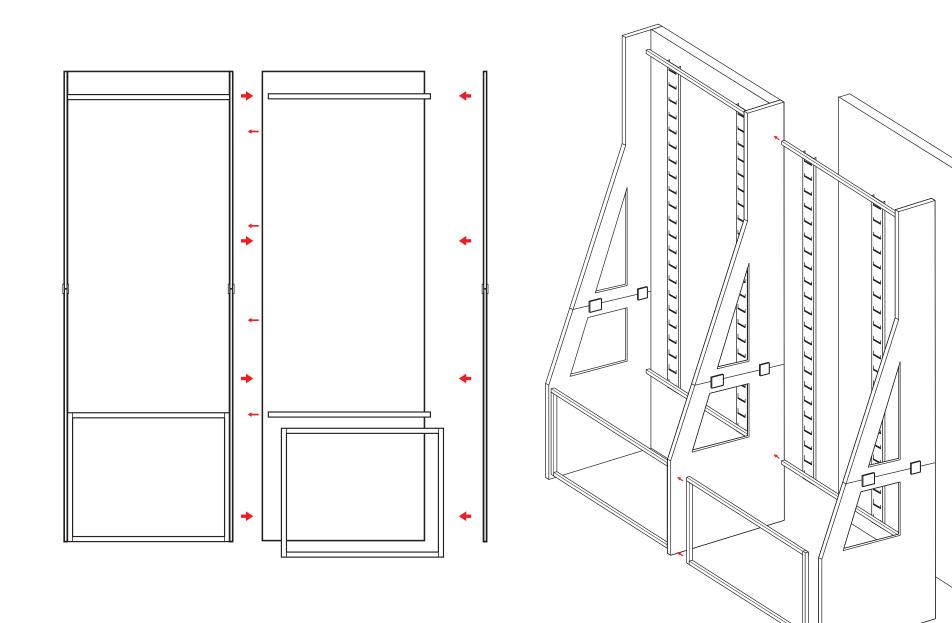

## Attaching Header Graphic, Front Storage Panel, and Rear Backlit Graphics

Once the frame support is assembled and the light boxes are all in place between the frame supports, proceed with attaching the header graphics, front storage panels, and the rear backlit graphics on the light boxes