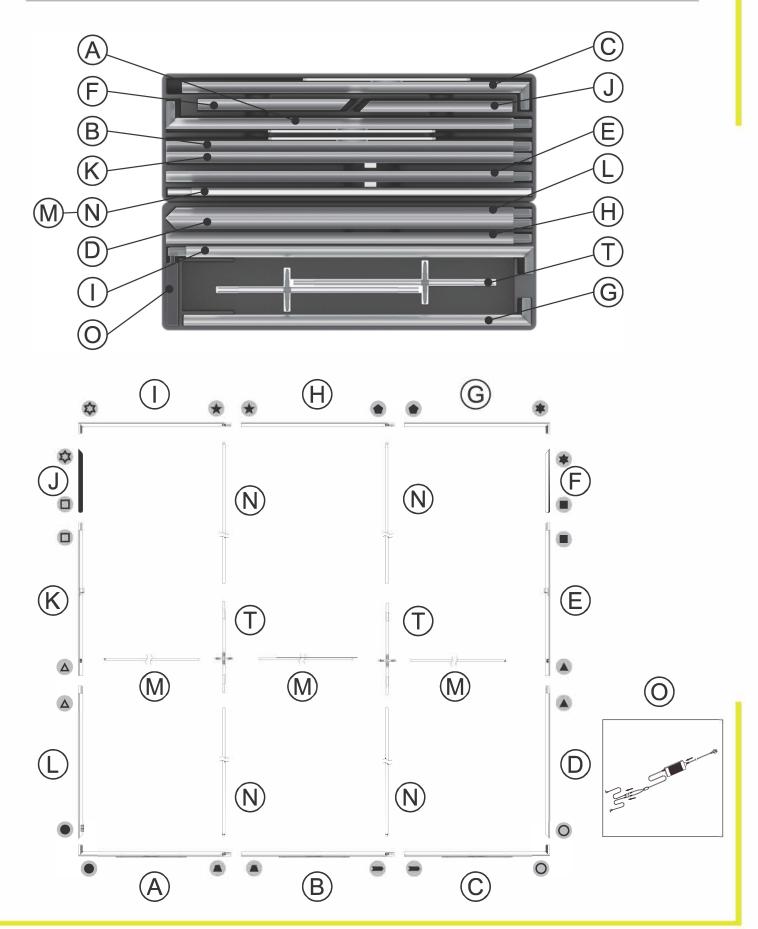

# **Bright**Line ASSEMBLY Assemble parts on the floor and stand-up unit when completed. 14 Ö \$□ \* (2)0 0 ---Δ 0 5 0 ---3 **☆** | $\star\star$ \* Δ Δ Δ 0 0