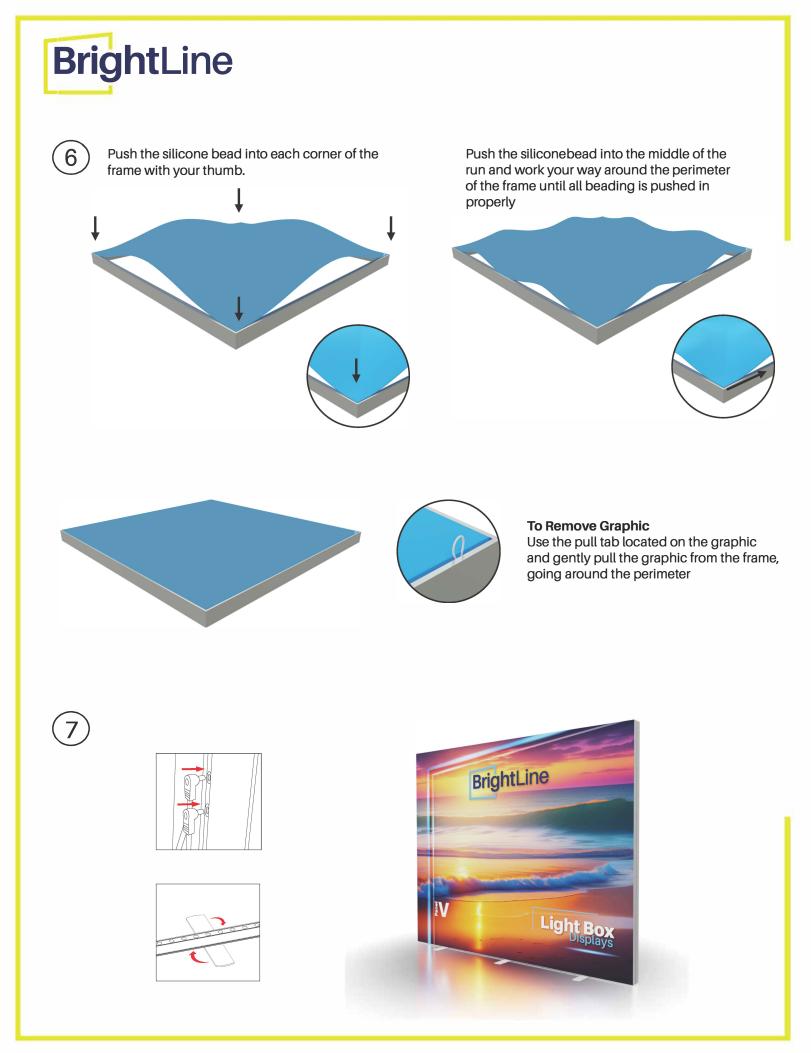

graphics on
- recycled fabric

# **DISPLAY CONSTRUCTION**

Aluminum frame with aluminum support poles

#### **GRAPHIC MATERIAL**

| Graphic Print :<br>Dye sublimated on One Planet, 100% recycled,<br>backlit fabric | Bottles recycled <b>82</b> |
|-----------------------------------------------------------------------------------|----------------------------|
| Blocker :<br>One Planet light block recycled fabric                               | Bottles recycled <b>33</b> |

# **GRAPHIC FINISHING**

Silicone sewn edges

#### WARRANTY

- Limited Warranty Periods
  - Frame : Lifetime
  - Lights : 90 days
  - Graphics : 30 days



PARTS



# **Bright**Line ASSEMBLY Assemble parts on the floor and stand-up unit when completed. 14 Ö \$□ \* (2)0 0 ---Δ 0 5 0 ---3 **☆** | $\star\star$ \* Δ Δ Δ 0 0