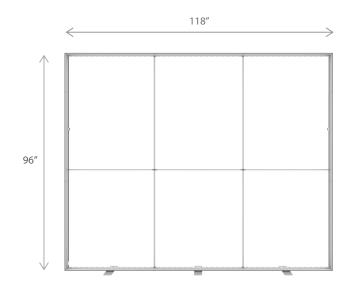

| DIMENSIONS     |                               |  |
|----------------|-------------------------------|--|
| Assembled Unit | 118"w x 96"h x 4"d            |  |
| Packed Case    | 46.5″ w x 15″h x 12″d, 71 lbs |  |
| Shipping Box   | 47″w x 16"h x 13″d, 73 lbs    |  |
| Graphic Size   | 118″w x 96″h                  |  |