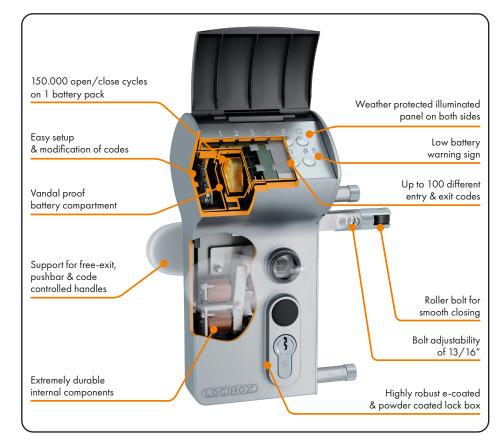

## **SPECIFICATIONS**

- ${
  m extstyle extstyle$
- ✓ Weather protected illuminated electronic code panel on both sides
- ✓ Up to 100 different entry & exit codes
- ✓ Operates on batteries, battery pack included
- Energy efficient electronic design with up to 150,000 open/close cycles on the same batteries
- ✓ Easy and fast set-up or modification of the access codes
- ✓ Low battery warning light
- ✓ Support for free-exit, pushbar, and code controlled handles
- ✓ Vandal proof battery compartment