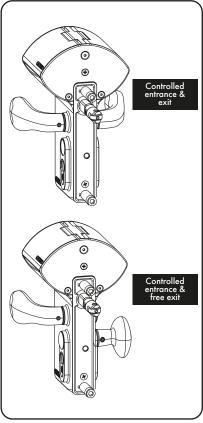

## **SPECIFICATIONS**

- ${
  m extstyle extstyle$
- ✓ Weather protected illuminated electronic code panel on both sides
- ✓ Up to 100 different entry & exit codes
- ✓ Operates on batteries, battery pack included
- Energy efficient electronic design with up to 150,000 open/close cycles on the same batteries
- ✓ Easy and fast set-up or modification of the access codes
- ✓ Low battery warning light
- ✓ Support for free-exit, pushbar, and code controlled handles
- ✓ Vandal proof battery compartment