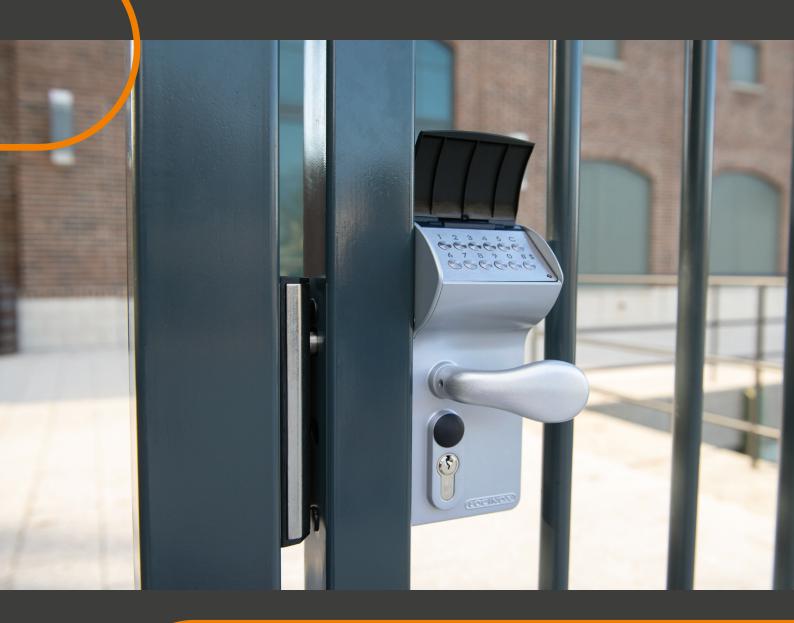

## BATTERY POWERED CODE LOCK VALENTINO

FOR WIRELESS ELECTRONIC ACCESS CONTROL

## WIRELESS & FLEXIBLE ACCESS CONTROL

## **SPECIFICATIONS**

- ${
  m extstyle extstyle$
- ✓ Weather protected illuminated electronic code panel on both sides
- ✓ Up to 100 different entry & exit codes
- ✓ Operates on batteries, battery pack included
- Energy efficient electronic design with up to 150,000 open/close cycles on the same batteries
- ✓ Easy and fast set-up or modification of the access codes
- ✓ Low battery warning light
- ✓ Support for free-exit, pushbar, and code controlled handles
- ✓ Vandal proof battery compartment