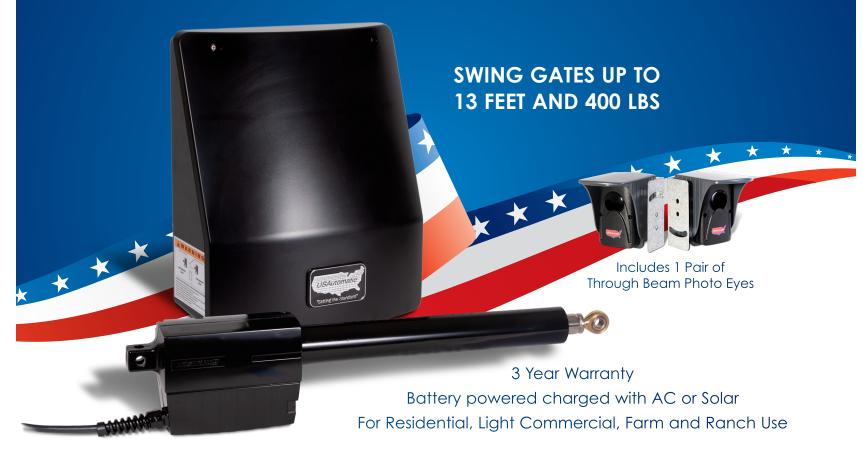

## USAutomatic RANGER

Swing Gate Operator

## **INCLUDES**

- Heavy Duty 12 Vdc 16in Stroke Linear Actuator
- Pre-wired solar friendly LCR dual channel receiver
- 2 LCR 2 button transmitters Included
- Mounting Hardware
- Photo Eye through Beam for reliability
- Battery Charger (AC or Solar)
  \*Solar option allows for remote installation

## **FEATURES**

- Non-corrosive actuator and control box
- Battery Under Load Monitoring
- Low Battery audible Notification
- PWM Soft Start and Soft Stop
- "Gate APP" Compatible from USAutomatic Powered by Nexx.
- Electronic Limit Control on Board
- Independent Gate 1 and Gate 2 sensitivity adjustments

- Single or Dual gate compatible
- Designed to Operate with all types of accessories
- Photo eye transmitter is battery powered or hardwired
- Photo Eye Power Management (PEPM) solar friendly software
- Battery powered providing real battery backup. Not just 1 cycle
- Gate travel speed ~16 seconds