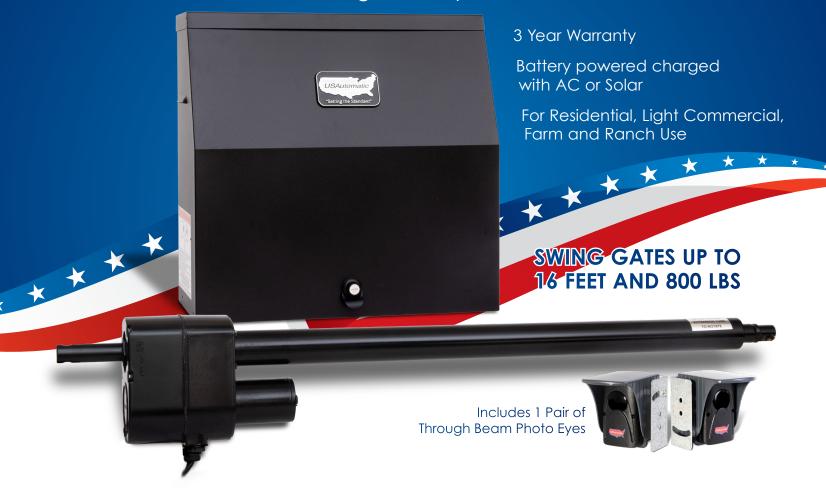

## USAutomatic PATRICT

Swing Gate Operator

## **INCLUDES**

- Heavy Duty 12 Vdc 24in Stroke Linear Actuator
- Pre-wired solar friendly LCR dual channel receiver
- 2 LCR 2 button transmitters Included
- Mounting Hardware
- Photo Eye through Beam for reliability
- Battery Charger (AC or Solar)
  \*Solar option allows for remote installation

## **FEATURES**

- Stainless Steal Actuator
- Selectable Soft Stop
- Independent Gate 1 and Gate 2 sensitivity adjustments
- Single or Dual gate compatible
- Designed to Operate with all types of accessories
- Photo eye transmitter is battery powered or hardwired

- Photo Eye Power Management (PEPM) solar friendly software
- Battery powered providing real battery backup. Not just 1 cycle
- Gate travel speed ~12 seconds
- 5 Year Warranty on Control
- 3 Year Warranty on Other Components