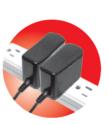

# **12VDC Plug-in Transformer**

ST-UV12-S1.0Q Regulated 1.0A ST-UV12-S2.0Q Regulated 2.0A

### Features:

- Use in a wide variety of applications including CCTV, access control, and security
- Sideways plug for easy use with power strips
- Universal 100-240 VAC input. Regulated 12VDC output
- 4ft (1.2m) cord, 2.1mm plug (positive center)
- Low power consumption

Fits easily on power strips

31-0112-32.00 510