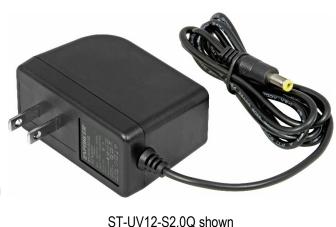

## **12VDC Table Top Plug-In Transformer**

ST-UV12-S5.0Q Regulated 5.0A

The SECO-LARM 12VDC Table Top Plug-In Transformer converts AC input power to low-voltage DC output power and is used in a variety of security, access control, CCTV, and many other applications.

## Features:

- Use in a wide variety of applications including CCTV, access control, and security
- Switching power supply
- Includes AC power cord (IEC320-C13)
- Universal 100-240 VAC input. Regulated 12VDC output
- 4ft (1.2) cord, 2.1 mm plug (positive center)
- Low power consumption