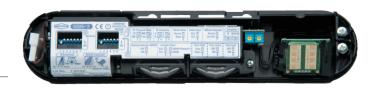

#### **EASE OF INSTALLATION**

All the information necessary to install the SSR-3 sensor is printed on the sensor body