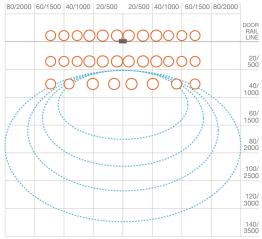

### LARGE DETECTION ZONE

Adjustable detection zone of 4m wide  $\times$  4m deep ensures timely door opening making this the ideal sensor for use in airports, supermarkets, shopping centres etc.

# **Detection Area** inches / millimetres

Infrared: 3 rows -8° Microwave: antenna 45°

Infrared: 3 rows 4° Microwave: antenna 51°