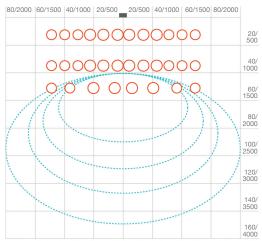

### LARGE DETECTION ZONE

Adjustable detection zone of 4m wide  $\times$  4m deep ensures timely door opening making this the ideal sensor for use in airports, supermarkets, shopping centres etc.

# **Detection Area** inches / millimetres

Infrared: 3 rows -8° Microwave: antenna 45°

Infrared: 3 rows 4° Microwave: antenna 51°