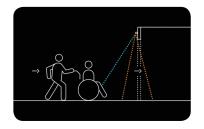

#### UNPARALLELED PEDESTRIAN SAFETY

Unique ability to memorise door motion allows the infrared safety curtain to be focused inside the moving door leaf resulting in unparalleled pedestrian safety

### LARGE DETECTION ZONE

Adjustable detection zone of 4m wide  $\times$  4m deep ensures timely door opening making this the ideal sensor for use in airports, supermarkets, shopping centres etc.

# **Detection Area** inches / millimetres

Infrared: 3 rows -8° Microwave: antenna 45°

Infrared: 3 rows 4° Microwave: antenna 51°