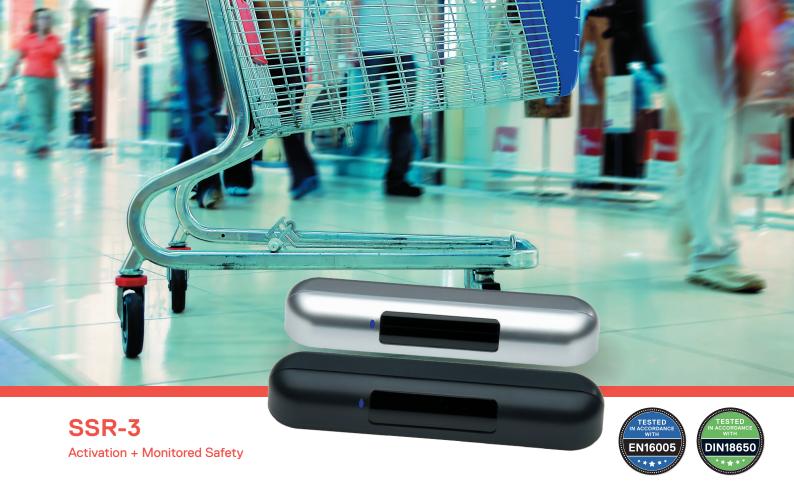

# Dual Technology Activation and Monitored Safety Sensor with Unique "Door Learn" Technology

Innovative energy saving sensor offers pedestrian door activation and unparalleled safety at mounting heights of up to 3.2m

#### **EASE OF INSTALLATION**

All the information necessary to install the SSR-3 sensor is printed on the sensor body

## **Technical Specifications**

| Model                 | SSR-3 Dual Relay Output Pedestrian D                                           | SSR-3 Dual Relay Output Pedestrian Door Activation + Monitored Safety                                      |  |
|-----------------------|--------------------------------------------------------------------------------|------------------------------------------------------------------------------------------------------------|--|
| Detection Method      | Microwave Motion Detection K-Band 24.15Ghz + Active Infrared Detection         |                                                                                                            |  |
| Installation Height   | 2000mm to 3200mm (6.5ft to 10.5ft)                                             |                                                                                                            |  |
| Sensor Dimensions     | 265mm (W), 60mm (H), 43mm (D)                                                  |                                                                                                            |  |
| Pattern Adjustment    | Width Adjustment: Microwave Sensitivity Adjustment (Potentiometer)             |                                                                                                            |  |
|                       | Depth Adjustment: Active Infrared 3 rows +4° to -8° (Screw)                    |                                                                                                            |  |
|                       | Depth Adjustment: Microwave Antenna Adjustment up/down +5° to +45° in 3° steps |                                                                                                            |  |
|                       | Depth Adjustment: Microwave Sensitivity Adjustment (Potentiometer)             |                                                                                                            |  |
| Presence Timer        | 2sec, 30sec, 1min and infinity (Active Ir                                      | 2sec, 30sec, 1min and infinity (Active Infrared 3 rows)                                                    |  |
| IP Rating             | 54                                                                             |                                                                                                            |  |
| Power Supply          | 12 to 24V AC or DC ± 10%                                                       |                                                                                                            |  |
| Power Consumption     | AC12V-2.5 [VA] (Max), DC12V-150 [mA] (Max)                                     |                                                                                                            |  |
|                       | AC24V-2.5 [VA] (Max), DC24V-80 [mA] (Max)                                      |                                                                                                            |  |
| Relay Hold Time       | Active Infrared: 0.5 sec approx.                                               |                                                                                                            |  |
|                       | Microwave: 1.5 sec                                                             |                                                                                                            |  |
| LED Indication        | Power On                                                                       | = Green                                                                                                    |  |
|                       | Doorway Learning                                                               | = Green Blinking                                                                                           |  |
|                       | Active Infrared and Microwave Detecting = Red                                  |                                                                                                            |  |
|                       | Microwave Detecting                                                            | = Blue                                                                                                     |  |
|                       | Active Infrared Detecting                                                      | = Red                                                                                                      |  |
|                       | Detecting Door                                                                 | = Orange                                                                                                   |  |
|                       | Internal Sensor Error                                                          | = Green/Red blinks alternately (Fast)                                                                      |  |
|                       | Low Reflection Level Error                                                     | = Green/Red blinks alternately (Slow)                                                                      |  |
|                       | Dipswitch settings are being changed                                           | = Orange blinking (Fast)                                                                                   |  |
|                       | Door Hold                                                                      | = Orange blinking (Slow)                                                                                   |  |
| Operating Temperature | -20°C to +60°C, (-4°F to 140°F)                                                | -20°C to +60°C, (-4°F to 140°F)                                                                            |  |
| Weight                | 254g (0.56 lbs)                                                                |                                                                                                            |  |
| Available Colours     | Black: Product Code                                                            | = SSR-3/BL                                                                                                 |  |
|                       | Silver: Product Code                                                           | = SSR-3/S                                                                                                  |  |
| Accessories Provided  | =                                                                              | 2.5m, Connection Cable, Mounting Template, Mounting Screws, Installation Instructions. Detection Area Mask |  |
|                       | modifications, Detection Aida Mask                                             |                                                                                                            |  |