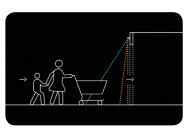

#### **ENERGY EFFICIENT**

Intelligent unidirectional detection ability reduces door hold open time and building energy loss

### LARGE DETECTION ZONE

Adjustable detection zone of 4m wide  $\times$  4m deep ensures timely door opening making this the ideal sensor for use in airports, supermarkets, shopping centres etc.

# **Detection Area** inches / millimetres

Infrared: 3 rows -8° Microwave: antenna 45°

Infrared: 3 rows 4° Microwave: antenna 51°