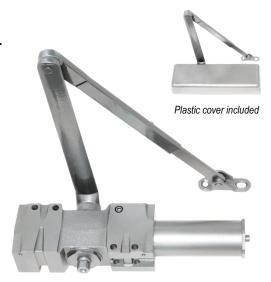

# Heavy-Duty Door Closer

## SD-C101-SBBQ

Door size 1~6, 145~330-lb, 32"~60", Back check, Cover

#### **Features:**

- Heavy-duty closer for commercial use
- · Cast iron body & forged steel arm
- · Adjustable sweep & latch speed
- Adjustable back check
- Adjustable spring force (1~6)
- Non-handed installation
- Tested to ANSI 156.4 (2 million life cycles)
- Silver finish
- Door width: 32"~60" (800~1500mm)
- Door weight: 145~330-lb (65~150kg)
- Decorative plastic cover
- Includes parallel arm bracket
- 5 year warranty