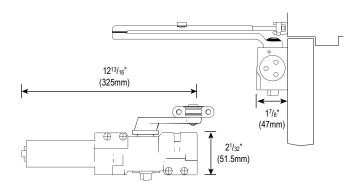

#### **Dimensions:**

Closer mounted on door, arm bracket on frame

### **Specifications:**

| Closing force                     | Size 1~6                                        |
|-----------------------------------|-------------------------------------------------|
| Closing force adjustment          | Adjustment screw                                |
| Grade 1 Construction              | Yes                                             |
| Max. door width                   | 60" (1500mm)                                    |
| Max. door weight                  | 330-lb (150kg)                                  |
| Adjustable closing speed via      | Closing valve                                   |
| Number of valves                  | 1 Sweep, 1 Latch, 1 Back check                  |
| Second closing range              | Yes 15° - 0°                                    |
| End latch                         | Yes by valve                                    |
| Backcheck                         | Yes                                             |
| Adjustment valve                  | Yes                                             |
| Non handed design                 | Yes                                             |
| Max door opening angle-hinge side | 130°                                            |
| Fire and smoke check doors        | Yes                                             |
| Length                            | 11¼" (285mm)                                    |
| Width                             | 2¾" (70.1mm)                                    |
| Height                            | 2" (51mm)                                       |
| Weight                            | 9-lb (3.88kg)                                   |
| Footprint                         | 5"x21/4"x1" (127x57x25.4 mm)                    |
| Installation                      | Tri-Pack-Regular, Top Jamb<br>and Parallel Arms |
| Cover                             | Plastic                                         |
| Finish                            | Silver                                          |
| Parallel arm accessories          | Yes                                             |
| Construction detail               | Cast iron body, forged steel arm                |
| Door weight                       | 145~330-lb (65~150kg)                           |