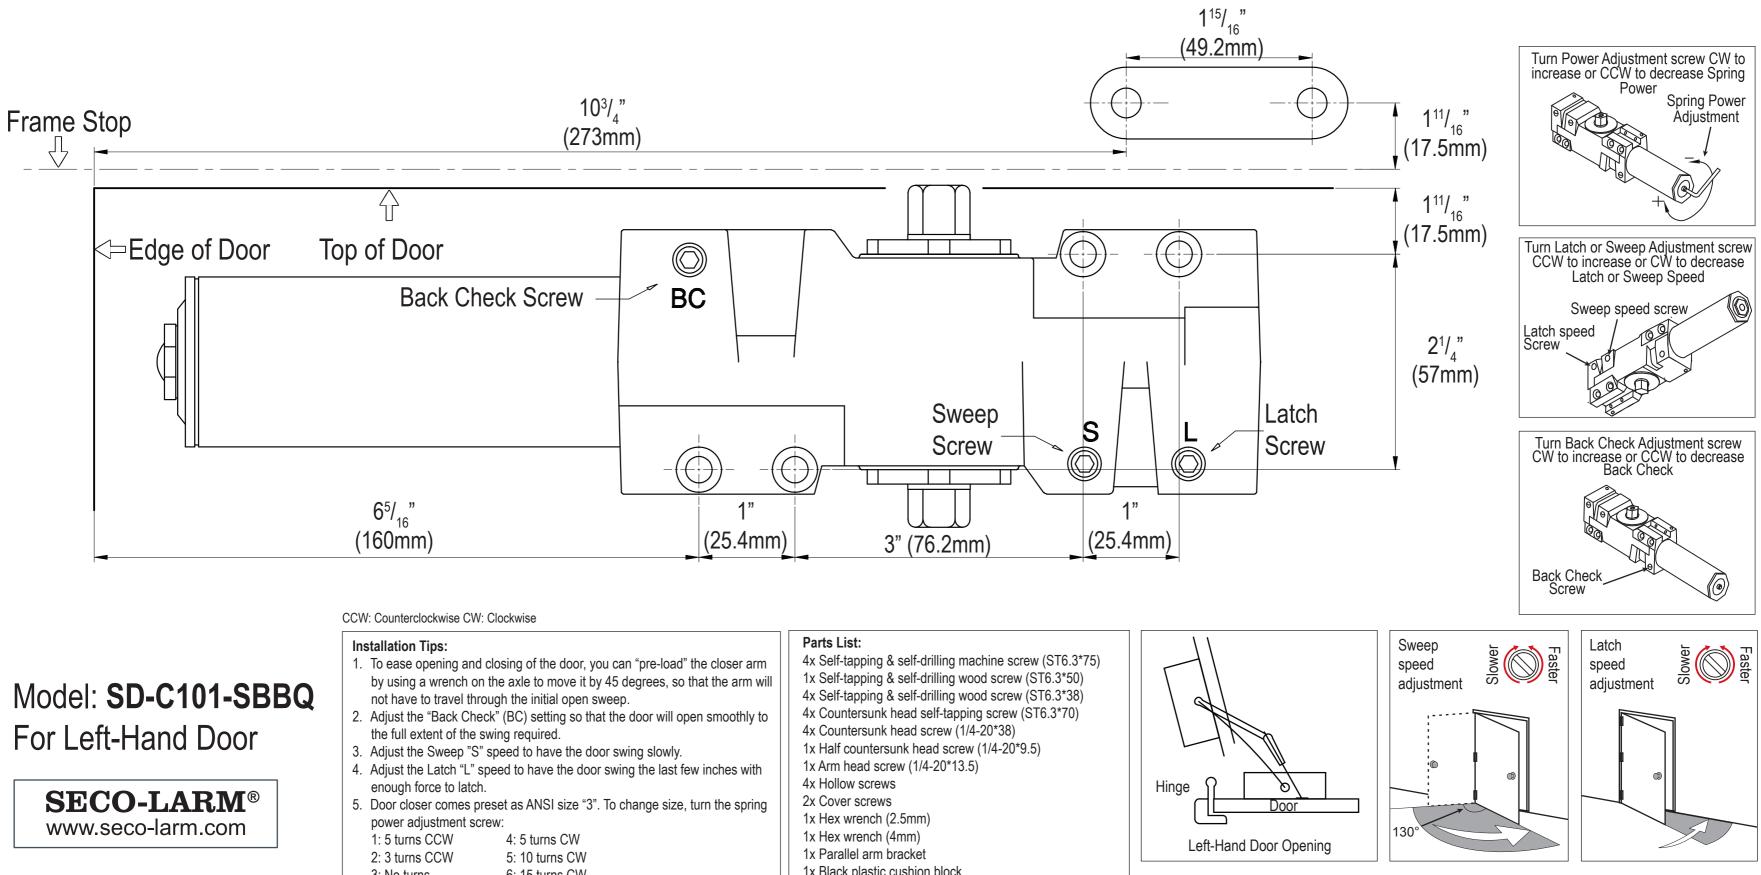

## INSTALLATION TEMPLATE FOR ENFORCER HEAVY-DUTY SURFACE-TYPE DOOR CLOSER WITH BACK CHECK

| 1: 5 turns CCW | 4: 5 turns CW  |
|----------------|----------------|
| 2: 3 turns CCW | 5: 10 turns CW |
| 3: No turns    | 6: 15 turns CW |
|                |                |

- 1x Black plastic cushion block

WARRANTY This SECO-LARM product is warranted against defects in material and workmanship while used in normal service for a period of five (5) years from the date of sale to the original consumer customer.