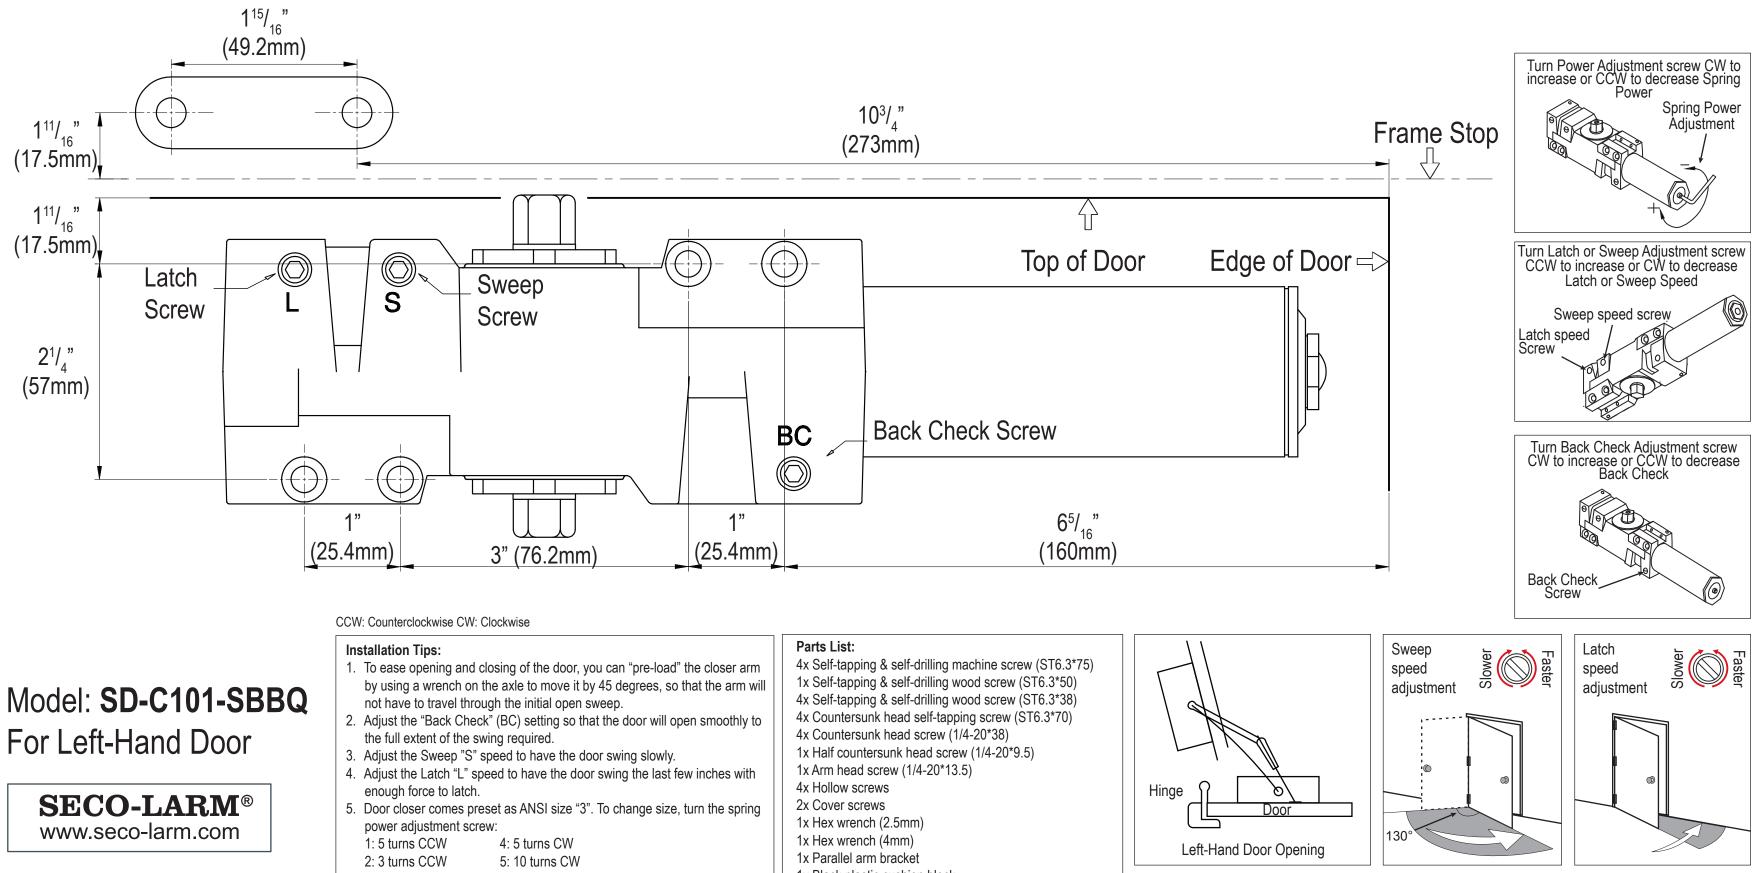

## INSTALLATION TEMPLATE FOR ENFORCER HEAVY-DUTY SURFACE-TYPE DOOR CLOSER WITH BACK CHECK

| 1: 5 turns CCW | 4: 5 turns CW  |
|----------------|----------------|
| 2: 3 turns CCW | 5: 10 turns CW |
| 3: No turns    | 6: 15 turns CW |
|                |                |

- 1x Black plastic cushion block

# For Left-Hand Door

NARRANTY This SECO-LARM product is warranted against defects in material and workmanship while used in normal service for a period of five (5) years from the date of sale to the original consumer customer.